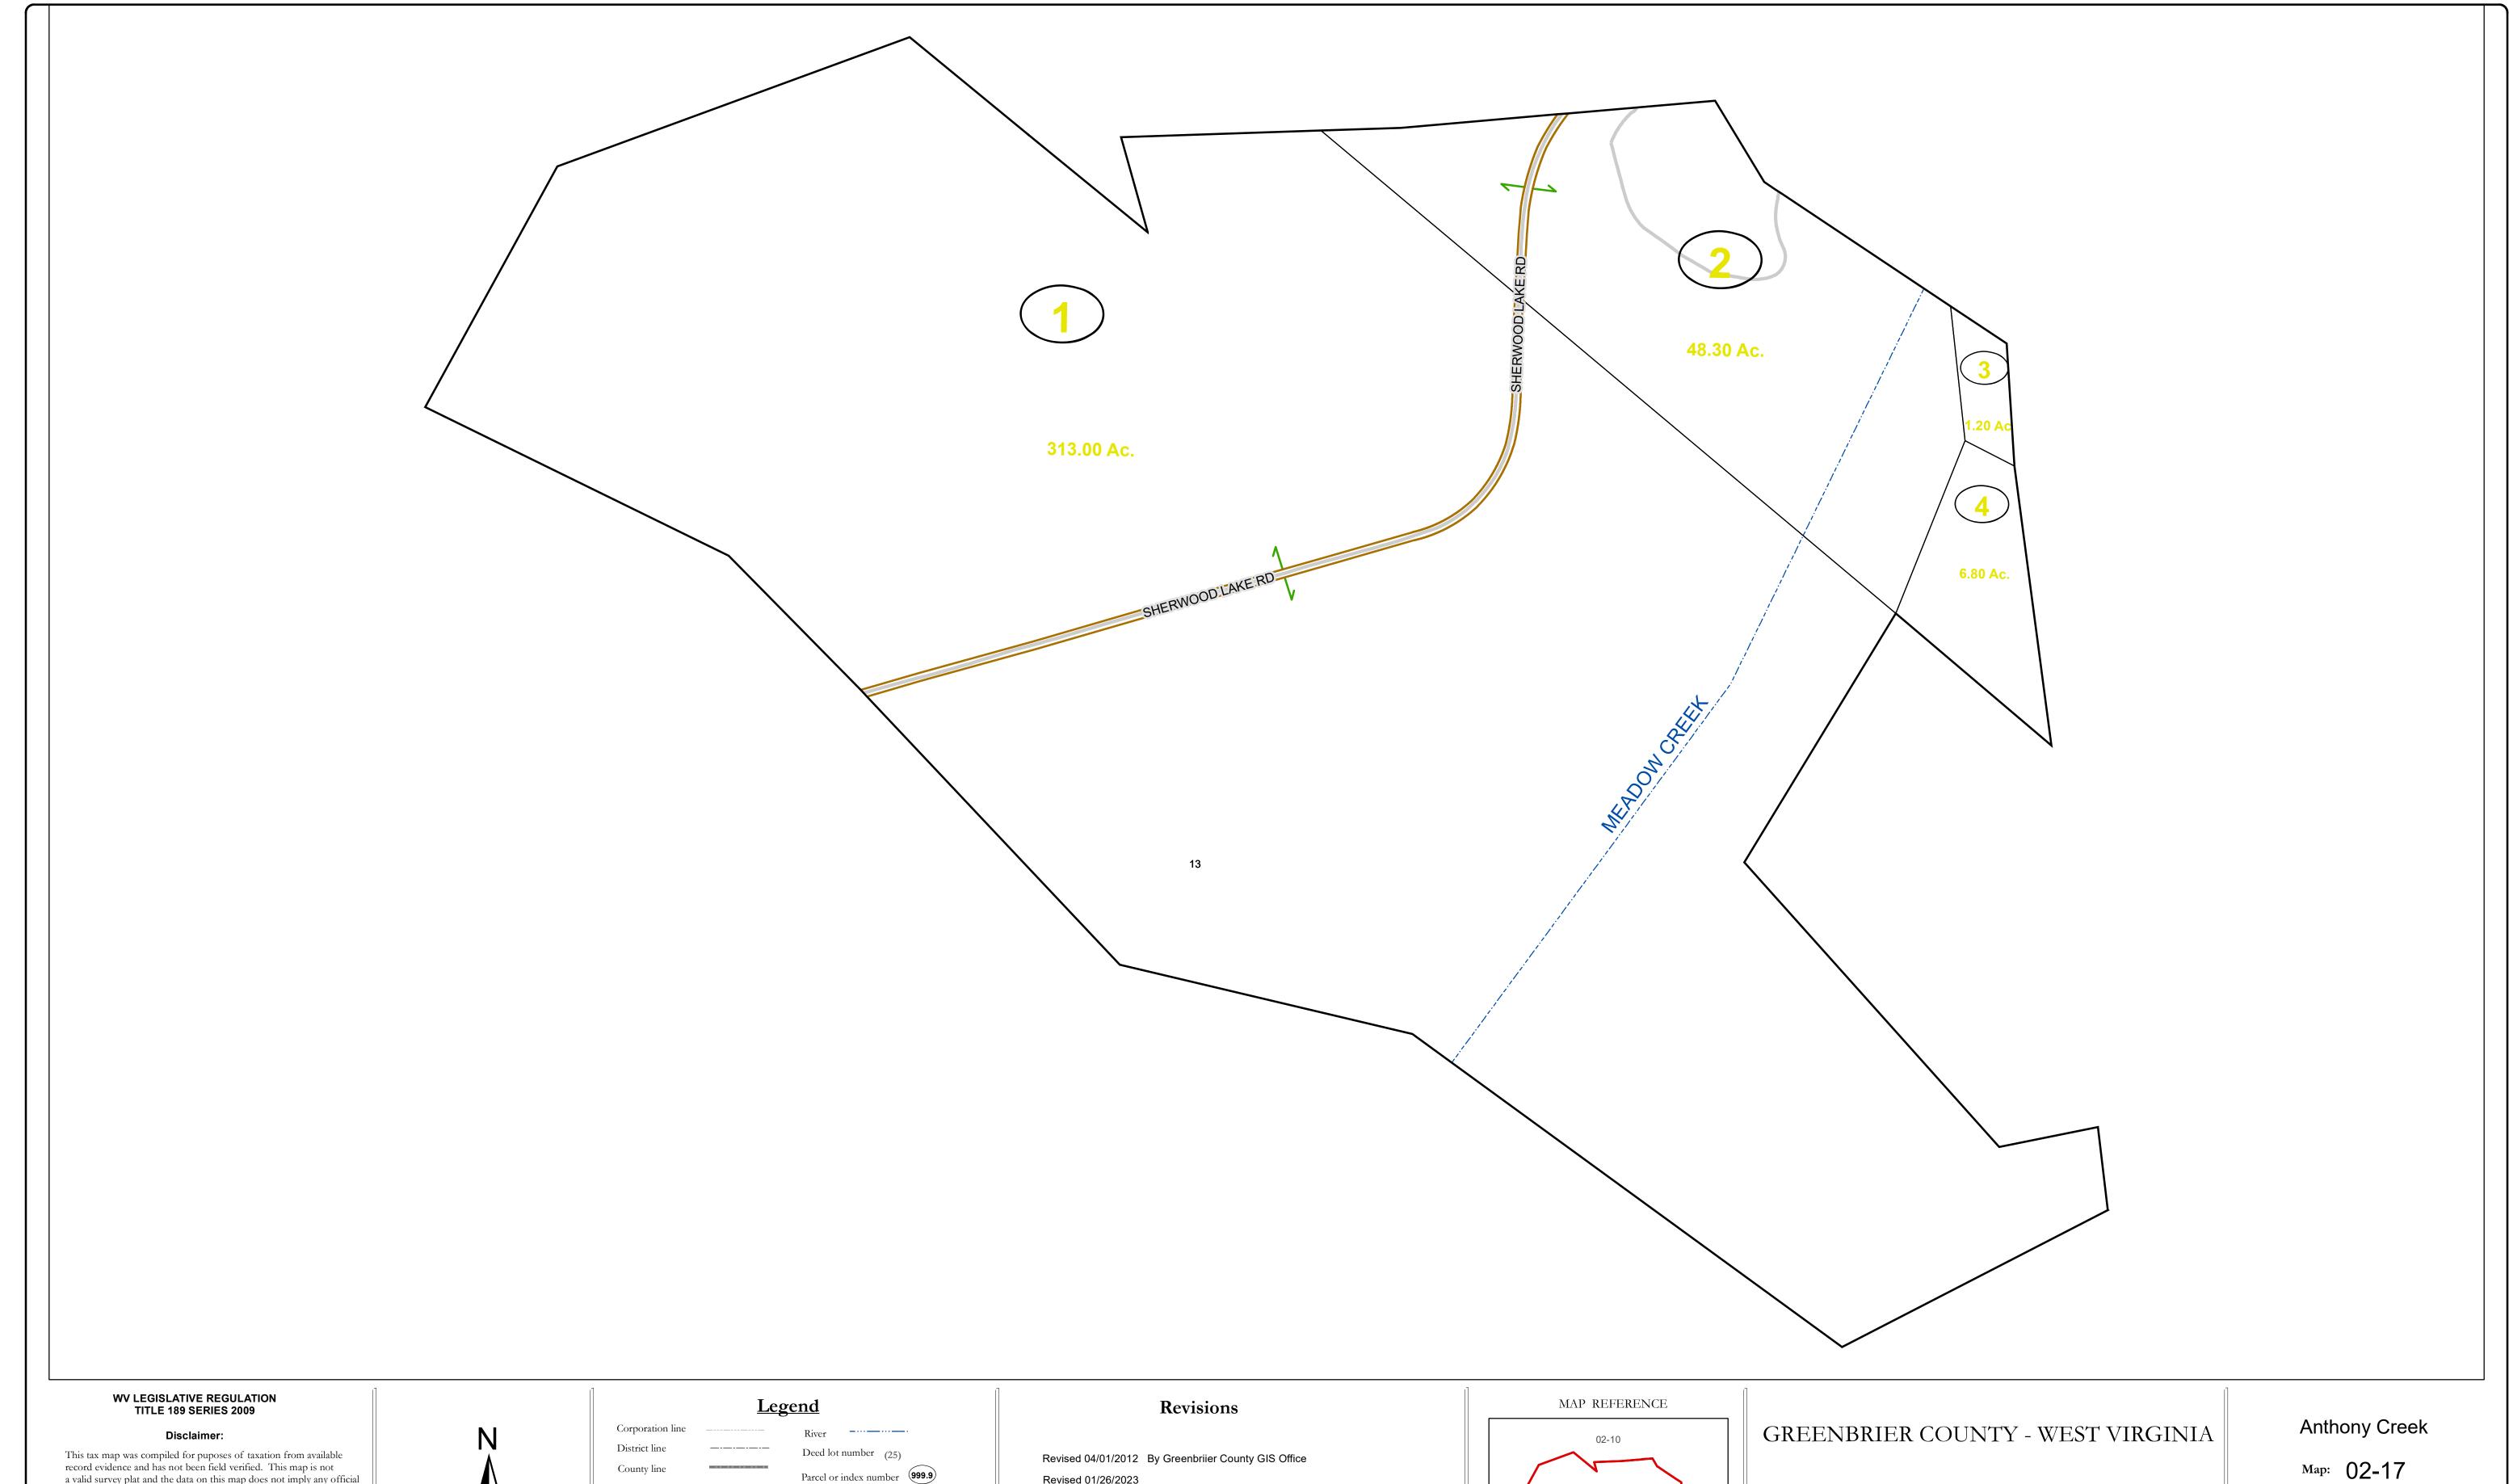

This tax map was compiled for puposes of taxation from available record evidence and has not been field verified. This map is not a valid survey plat and the data on this map does not imply any official status to such data. The State of West Vrginia and county assessor's office assume no liability that might result from the use of this map.

## County line Parcel or index number 999.9 State line Parcel acreage Property Line Right of Way Lot line

Road Centerline

Revised 01/26/2023

Office of Assessor

For Tax Purposes Only

Date: 1/31/2024

**SCALE:** 1 inch = 300 feet