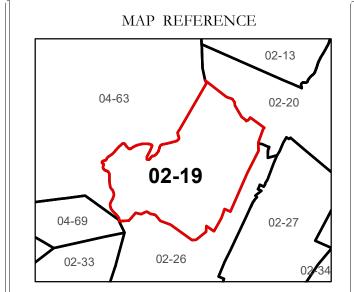

## County line Parcel or index number 999.9 State line Parcel acreage Property Line Right of Way Lot line

Road Centerline

Revised 01/26/2023

Office of Assessor

For Tax Purposes Only

Date: 1/31/2024

**SCALE:** 1 inch = 400 feet