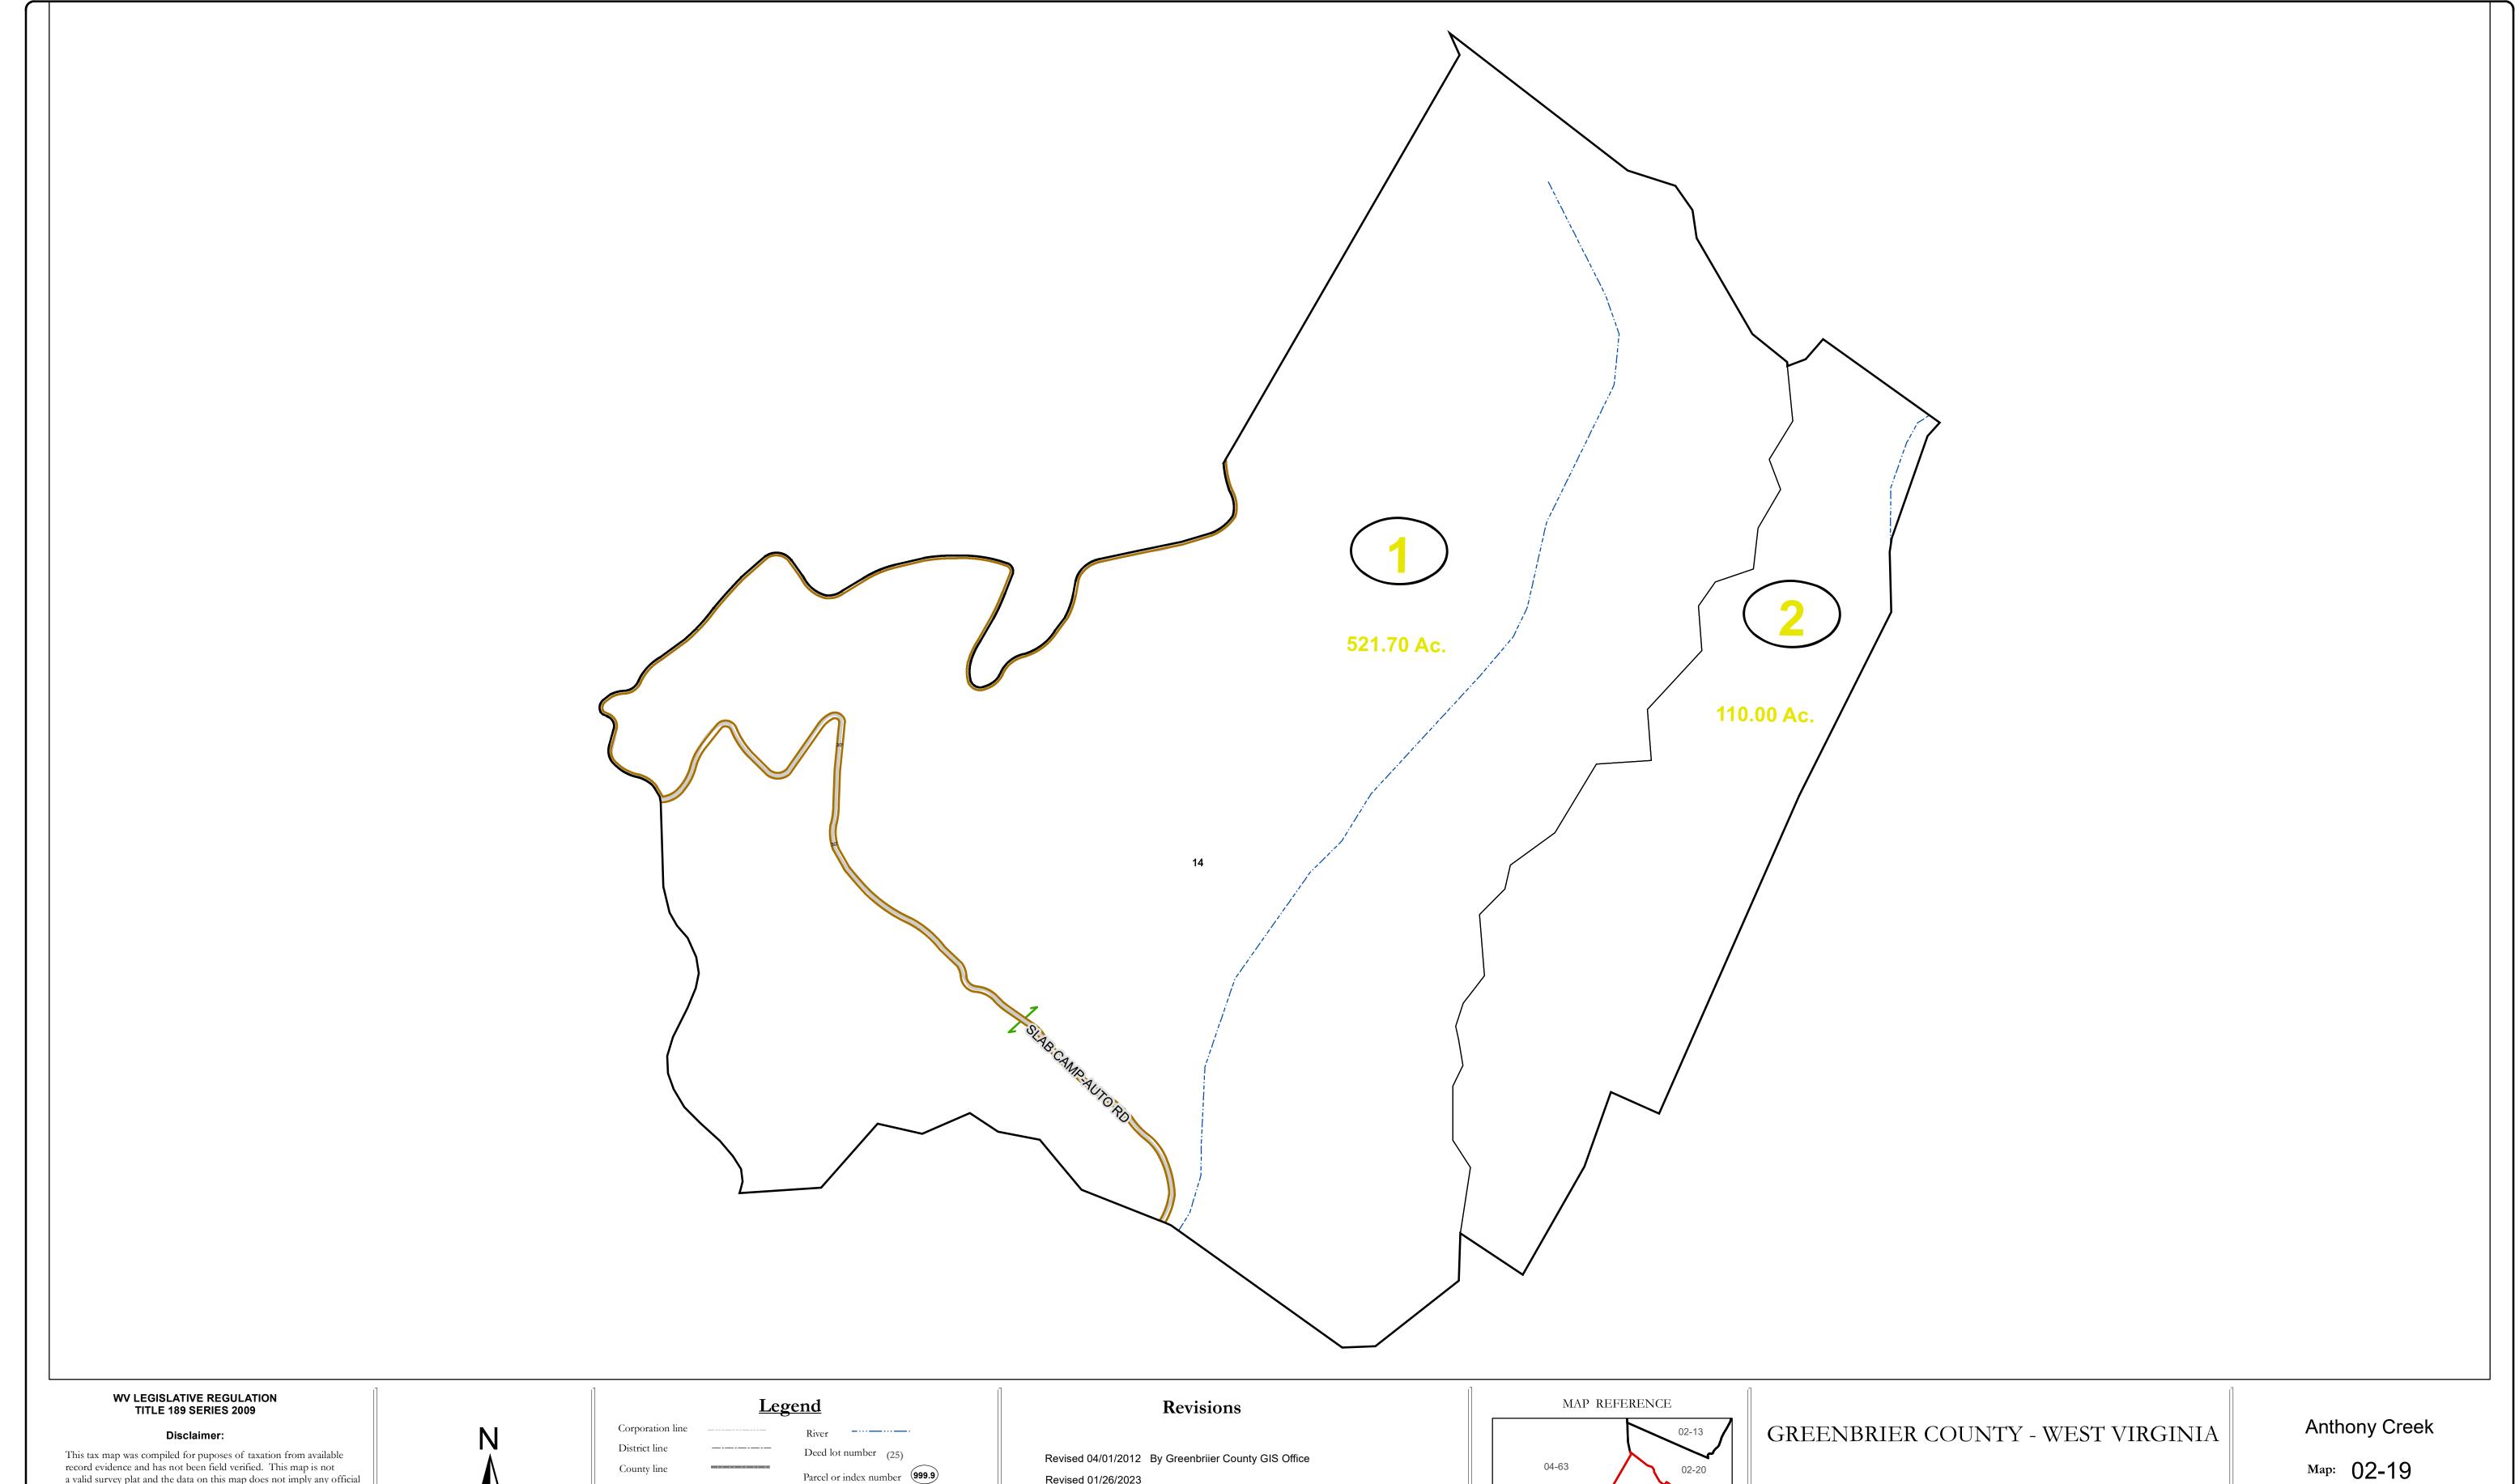

This tax map was compiled for puposes of taxation from available record evidence and has not been field verified. This map is not a valid survey plat and the data on this map does not imply any official status to such data. The State of West Vrginia and county assessor's office assume no liability that might result from the use of this map.

## County line Parcel or index number 999.9 State line Parcel acreage Property Line Right of Way Lot line

Road Centerline

Revised 01/26/2023

Office of Assessor

For Tax Purposes Only

Date: 1/31/2024

**SCALE:** 1 inch = 400 feet