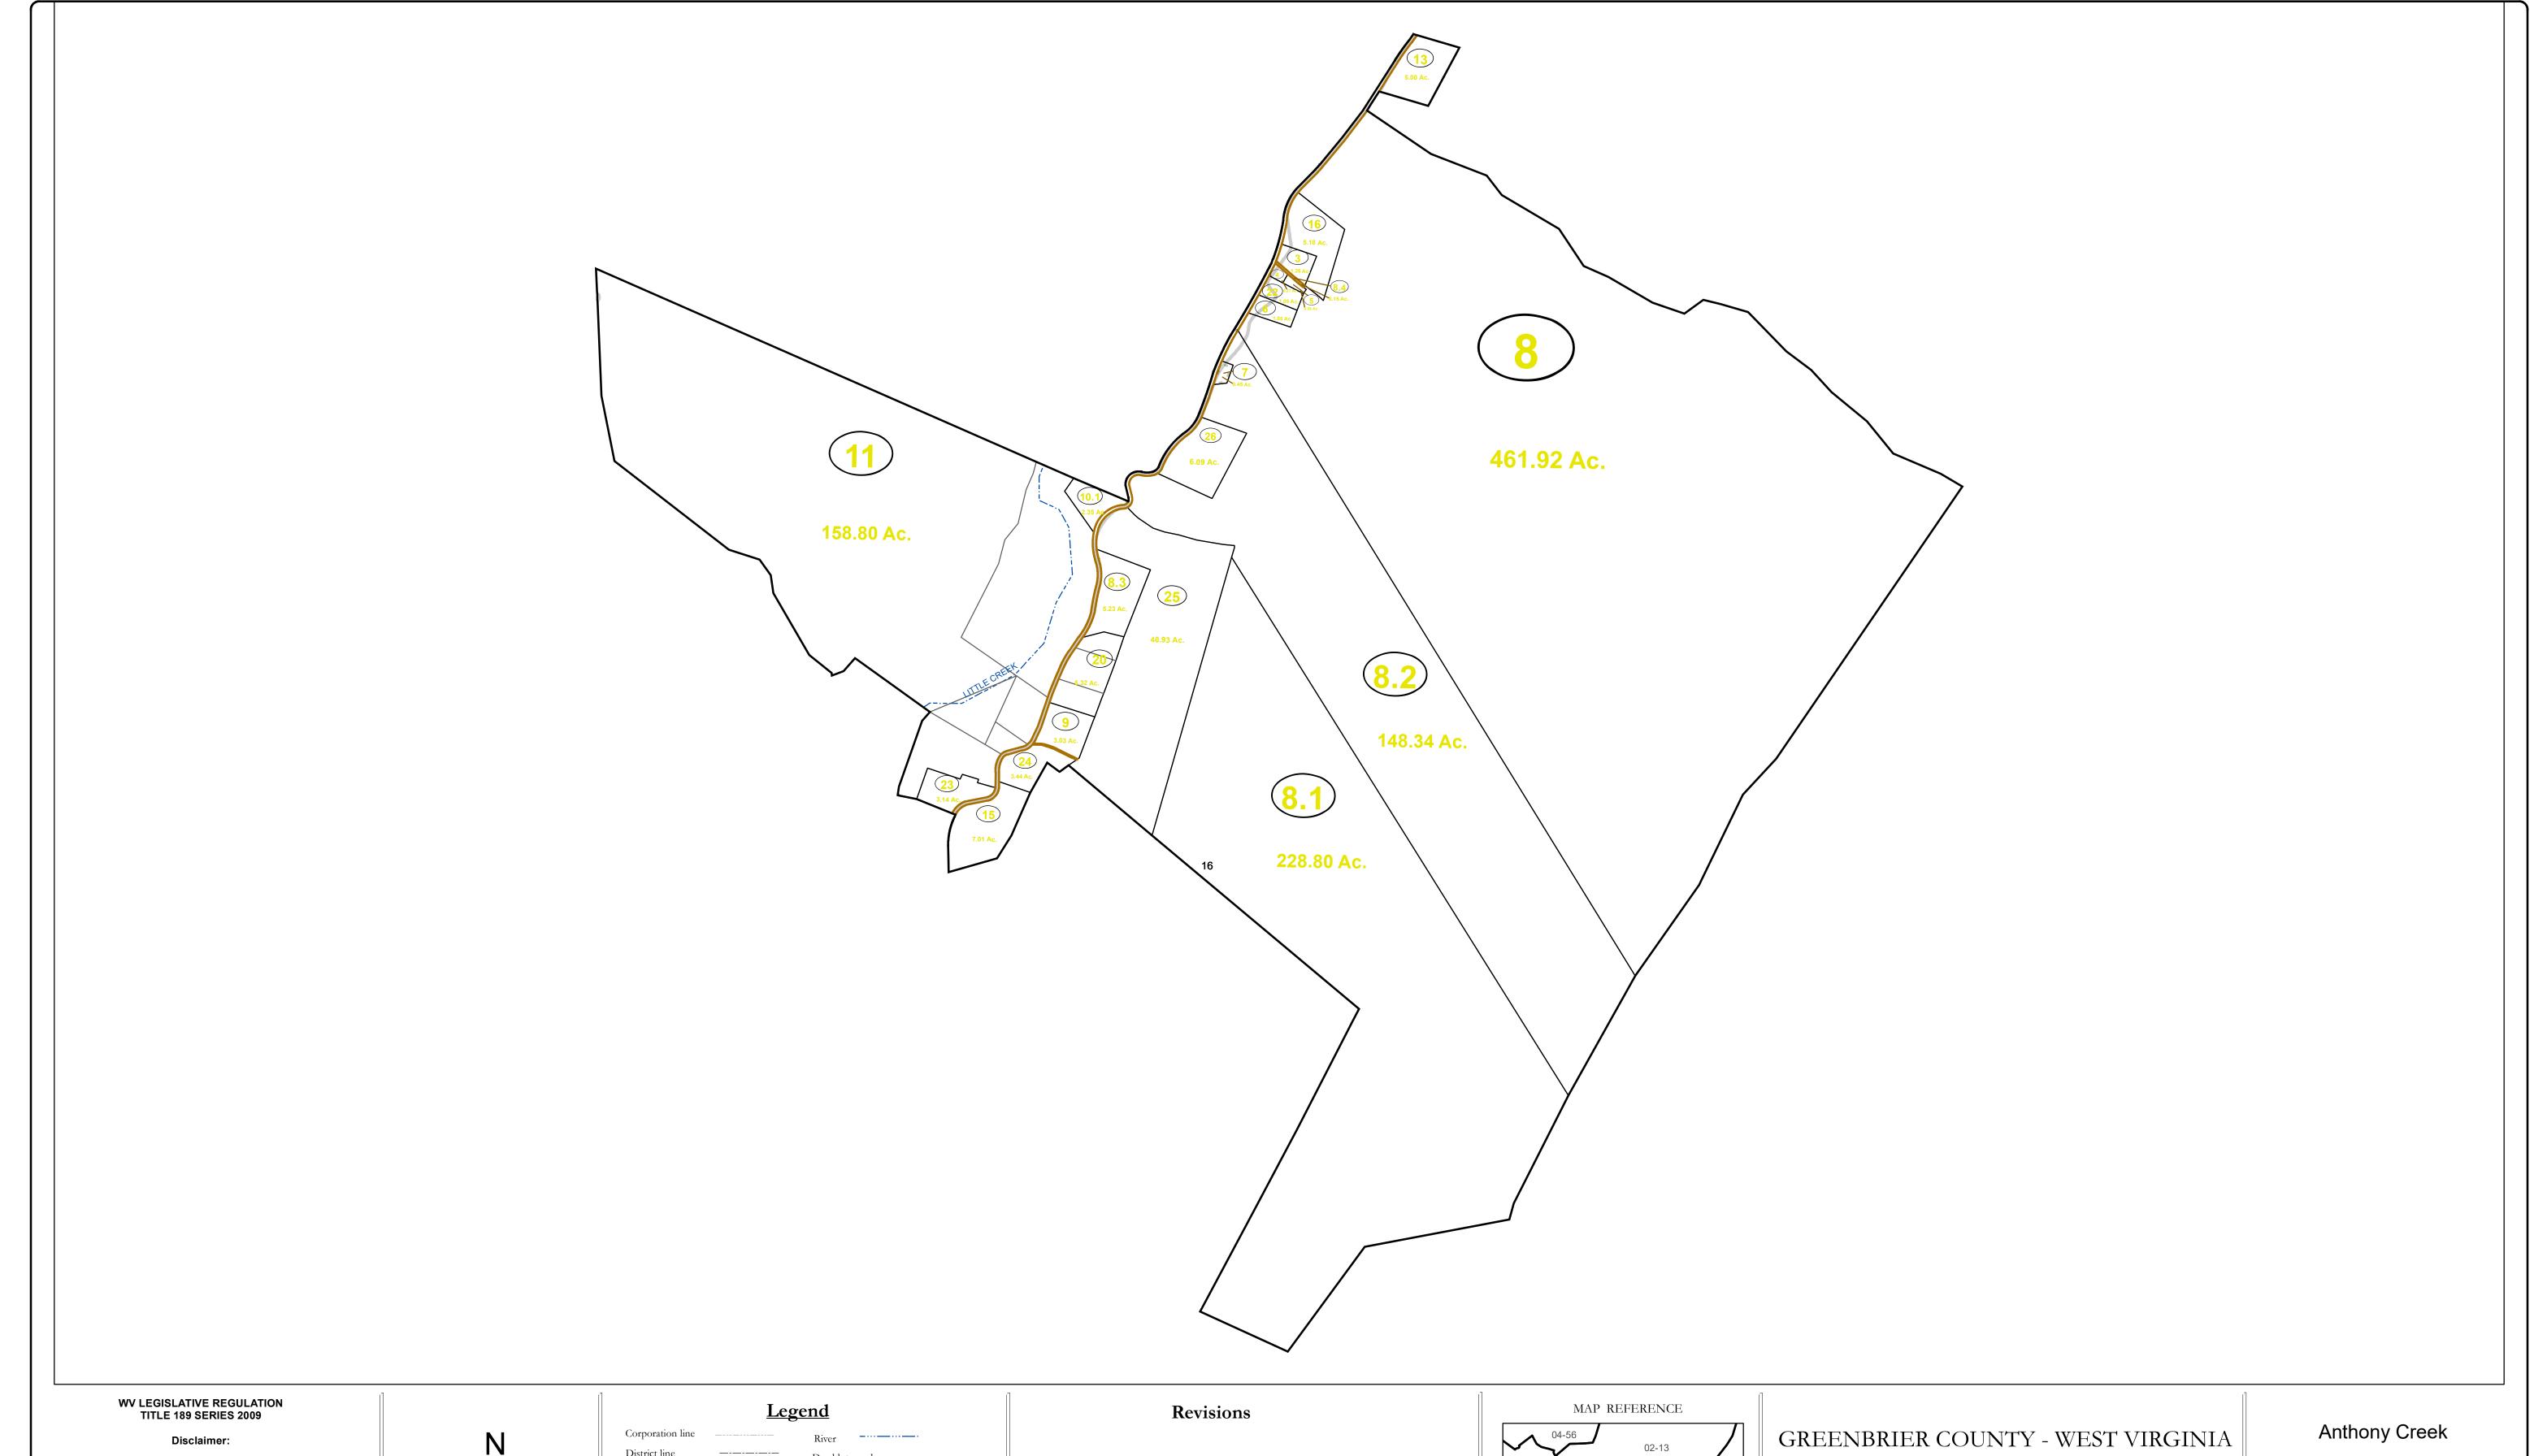

This tax map was compiled for puposes of taxation from available record evidence and has not been field verified. This map is not a valid survey plat and the data on this map does not imply any official status to such data. The State of West Vrginia and county assessor's office assume no liability that might result from the use of this map.

## Corporation line District line County line State line Property Line Right of Way Railroad Lot line Legend River Deed lot number (25) Parcel or index number Parcel acreage 5.23 Ac River Deed lot number (25) Parcel acreage 5.23 Ac

Road Centerline

Revised 04/01/2012 By Greenbriier County GIS Office Revised 01/26/2023

Office of Assessor

For Tax Purposes Only

Map: 02-20

Date: 1/31/2024

**SCALE:** 1 inch = 700 feet