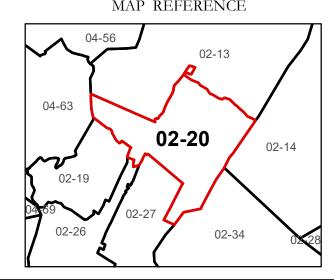

Road Centerline

Revised 04/01/2012 By Greenbriier County GIS Office Revised 01/26/2023

Office of Assessor

For Tax Purposes Only

Map: 02-20

Date: 1/31/2024

**SCALE:** 1 inch = 700 feet