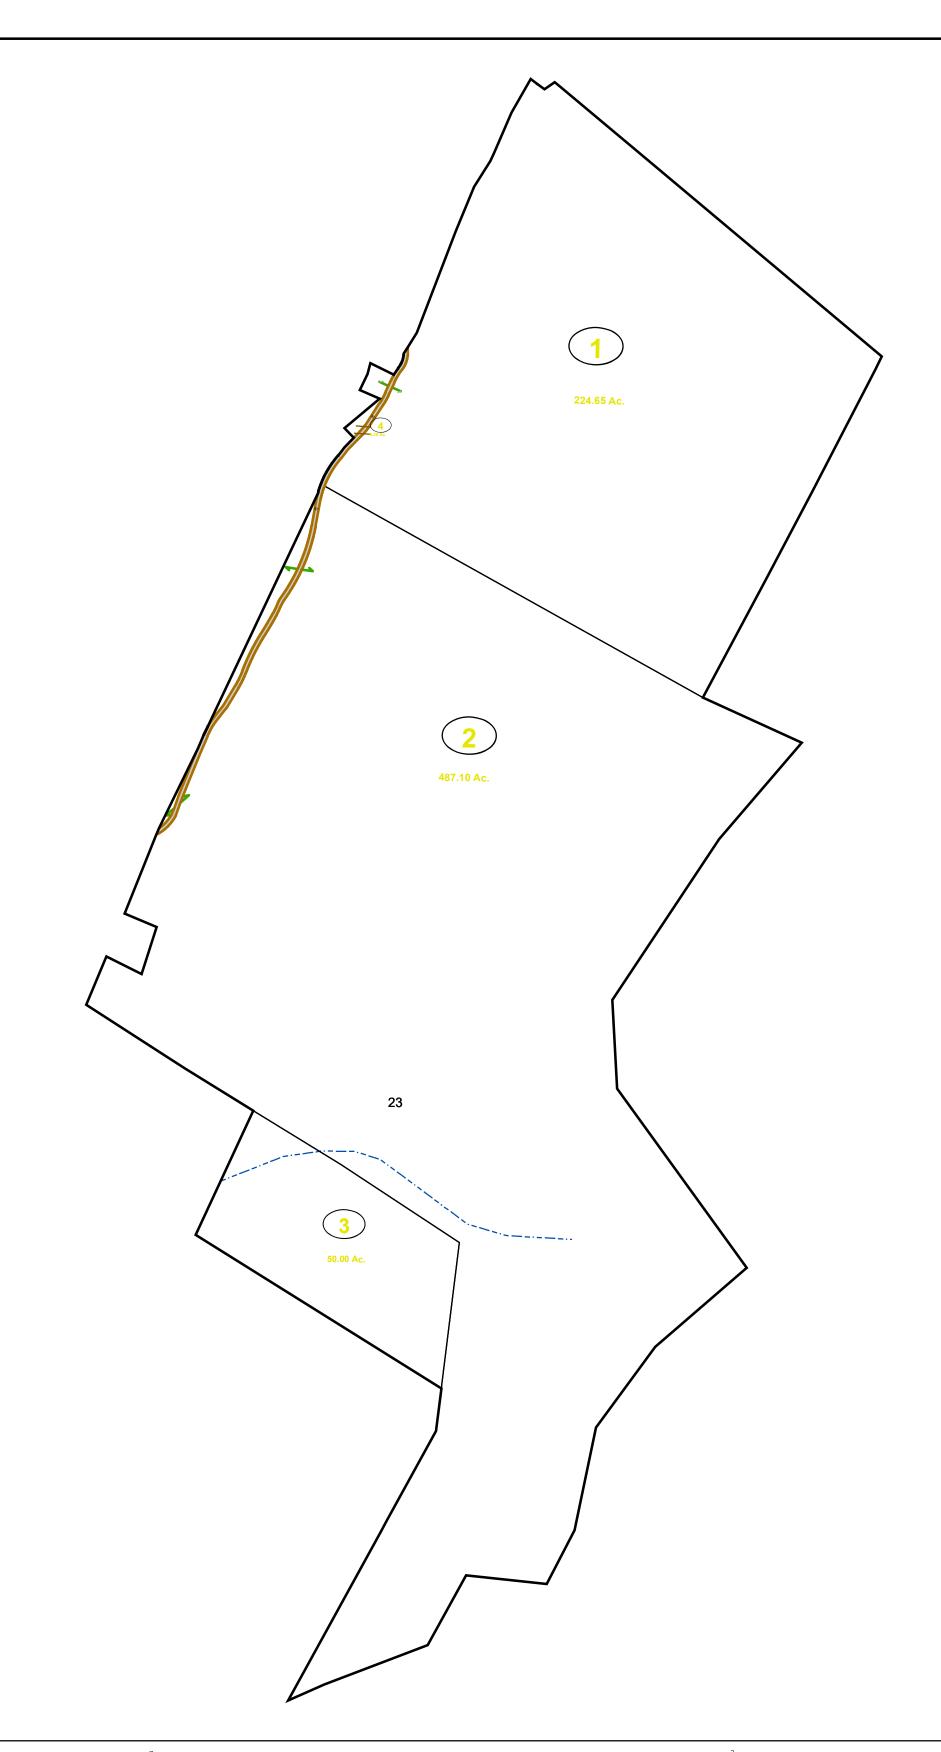

## Legend

River Deed lot number (25) Parcel or index number (999.9) Parcel acreage 5.23 Ac

# GREENBRIER COUNTY - WEST VIRGINIA

Office of Assessor

For Tax Purposes Only

Anthony Creek

мар: 02-27

Date: 1/31/2024

**SCALE:** 1 inch = 700 feet