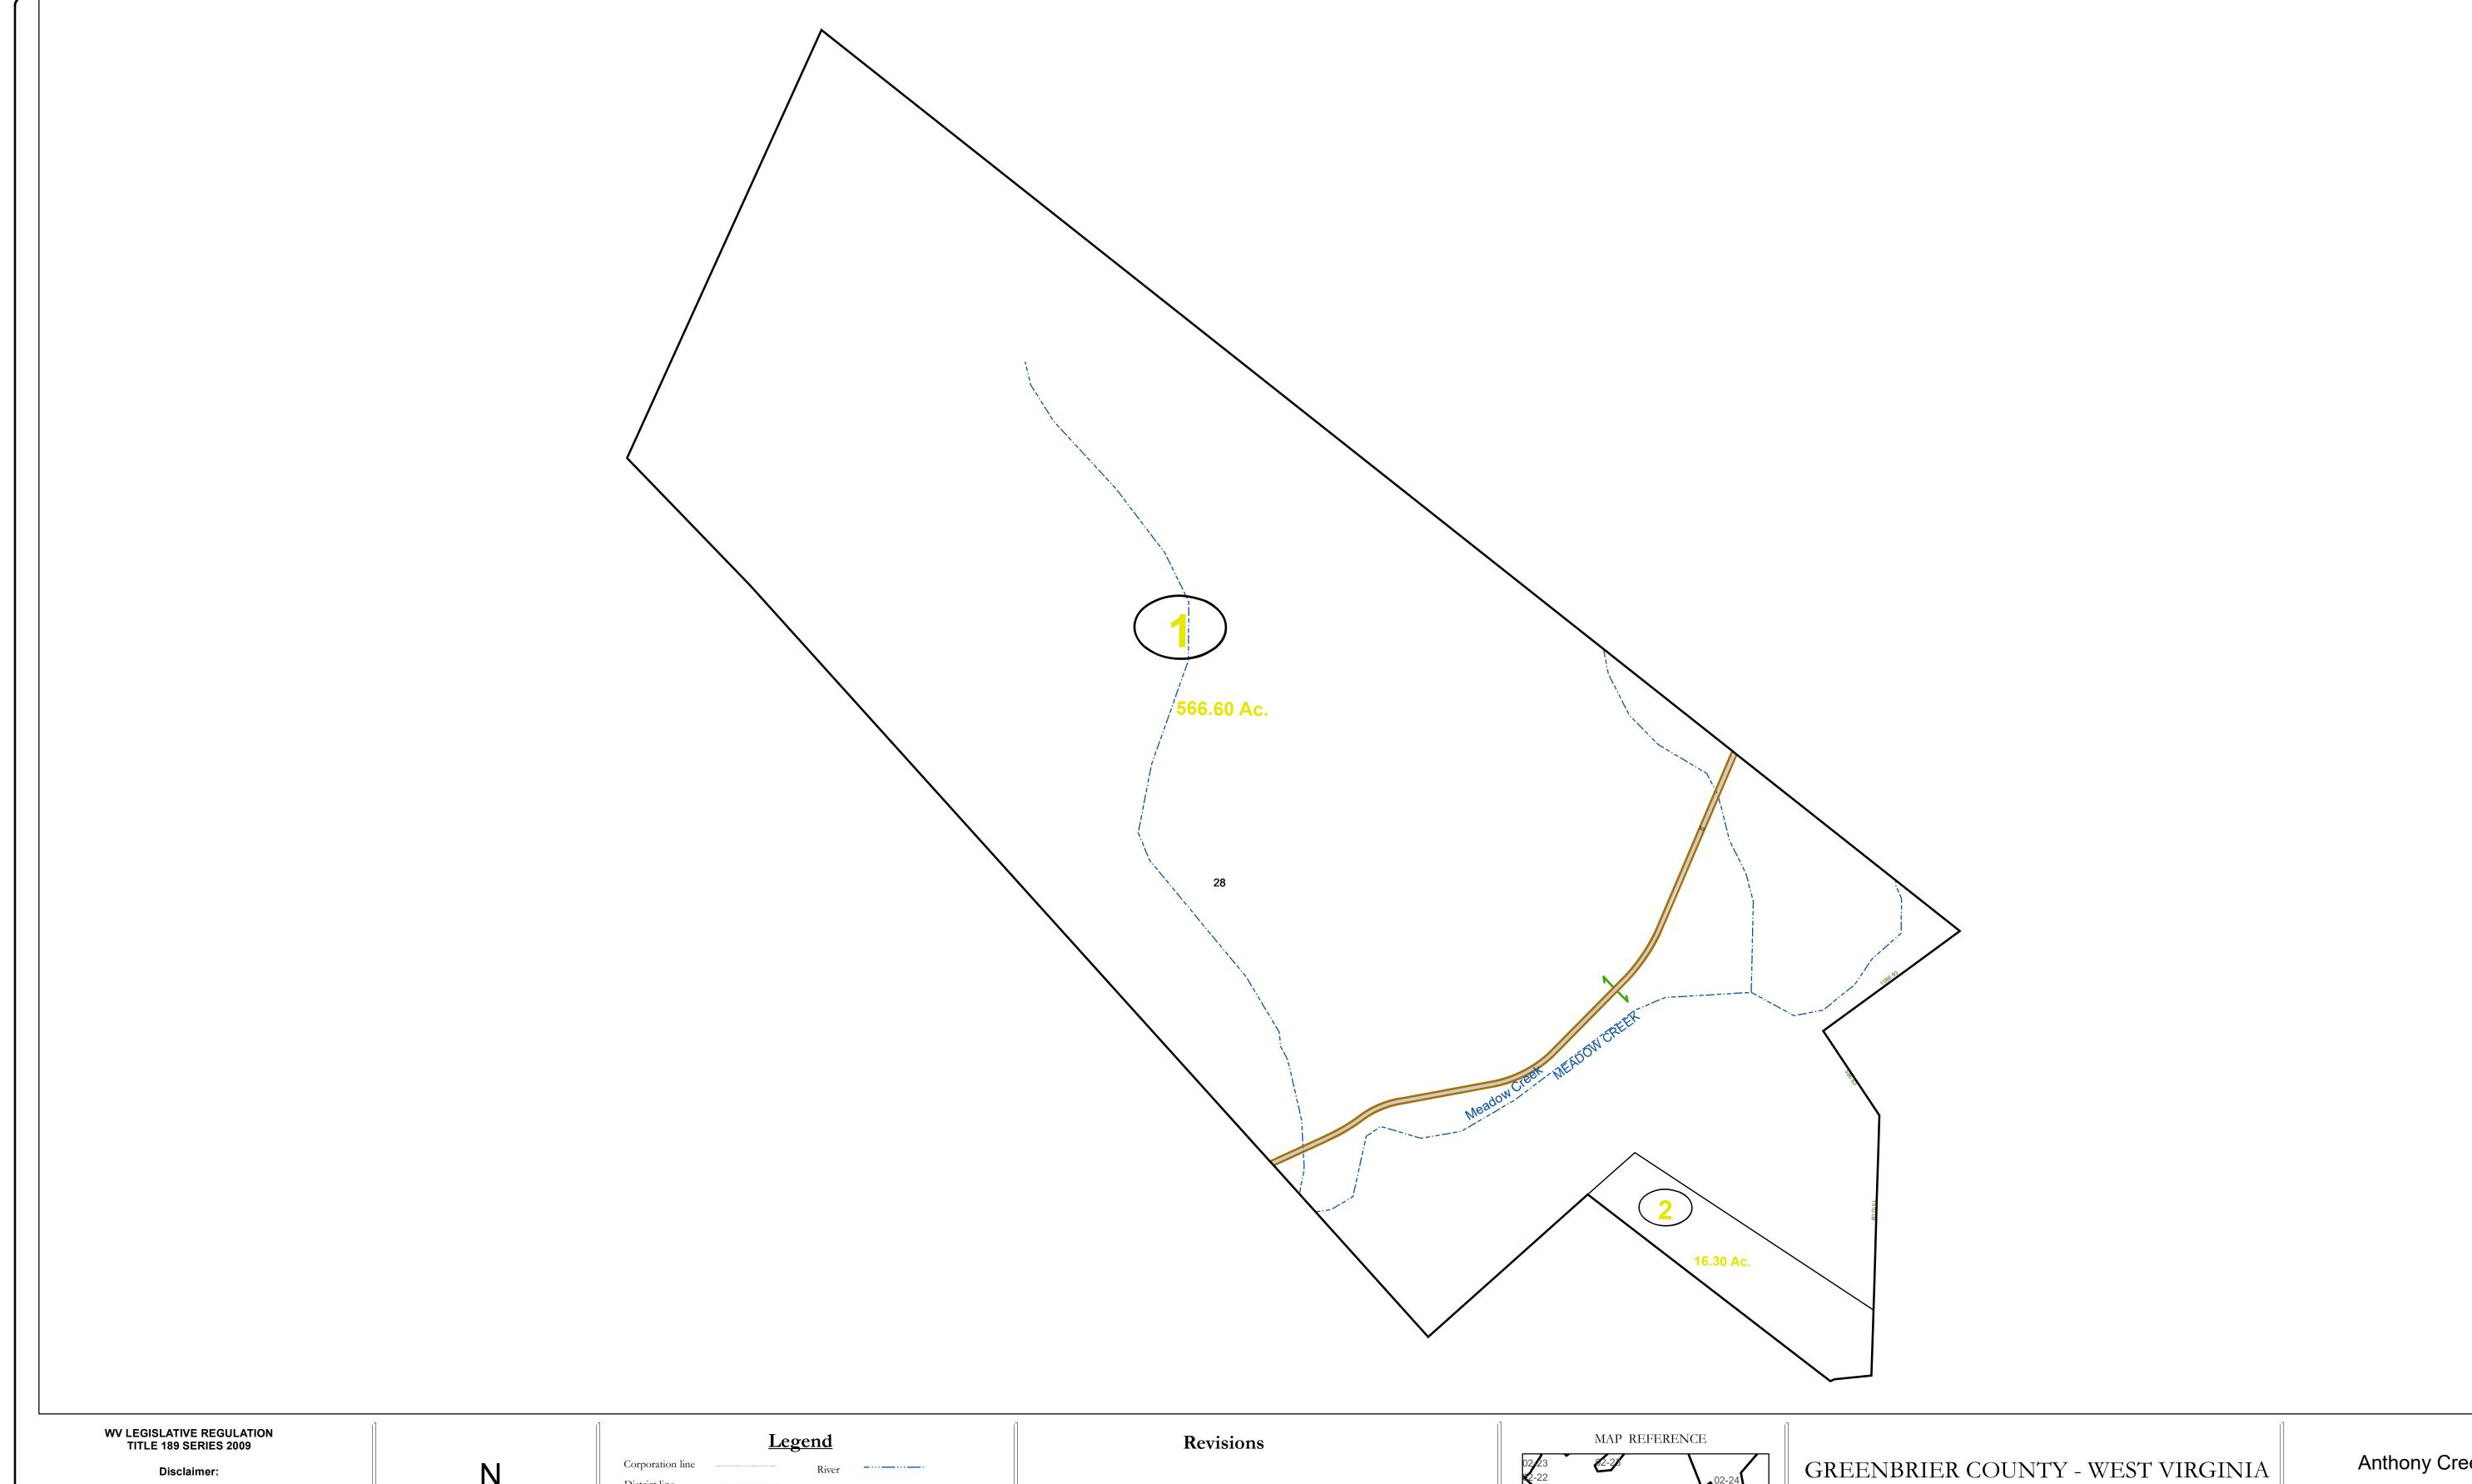

This tax map was compiled for puposes of taxation from available record evidence and has not been field verified. This map is not a valid survey plat and the data on this map does not imply any official status to such data. The State of West Vrginia and county assessor's office assume no liability that might result from the use of this map.

## District line Deed lot number (25) County line Parcel or index number 999.9 State line Parcel acreage Property Line Right of Way Lot line

Road Centerline

Revised 04/01/2012 By Greenbriier County GIS Office Revised 01/26/2023

Office of Assessor

For Tax Purposes Only

Anthony Creek

Map: 02-30

Date: 1/31/2024

**SCALE:** 1 inch = 500 feet