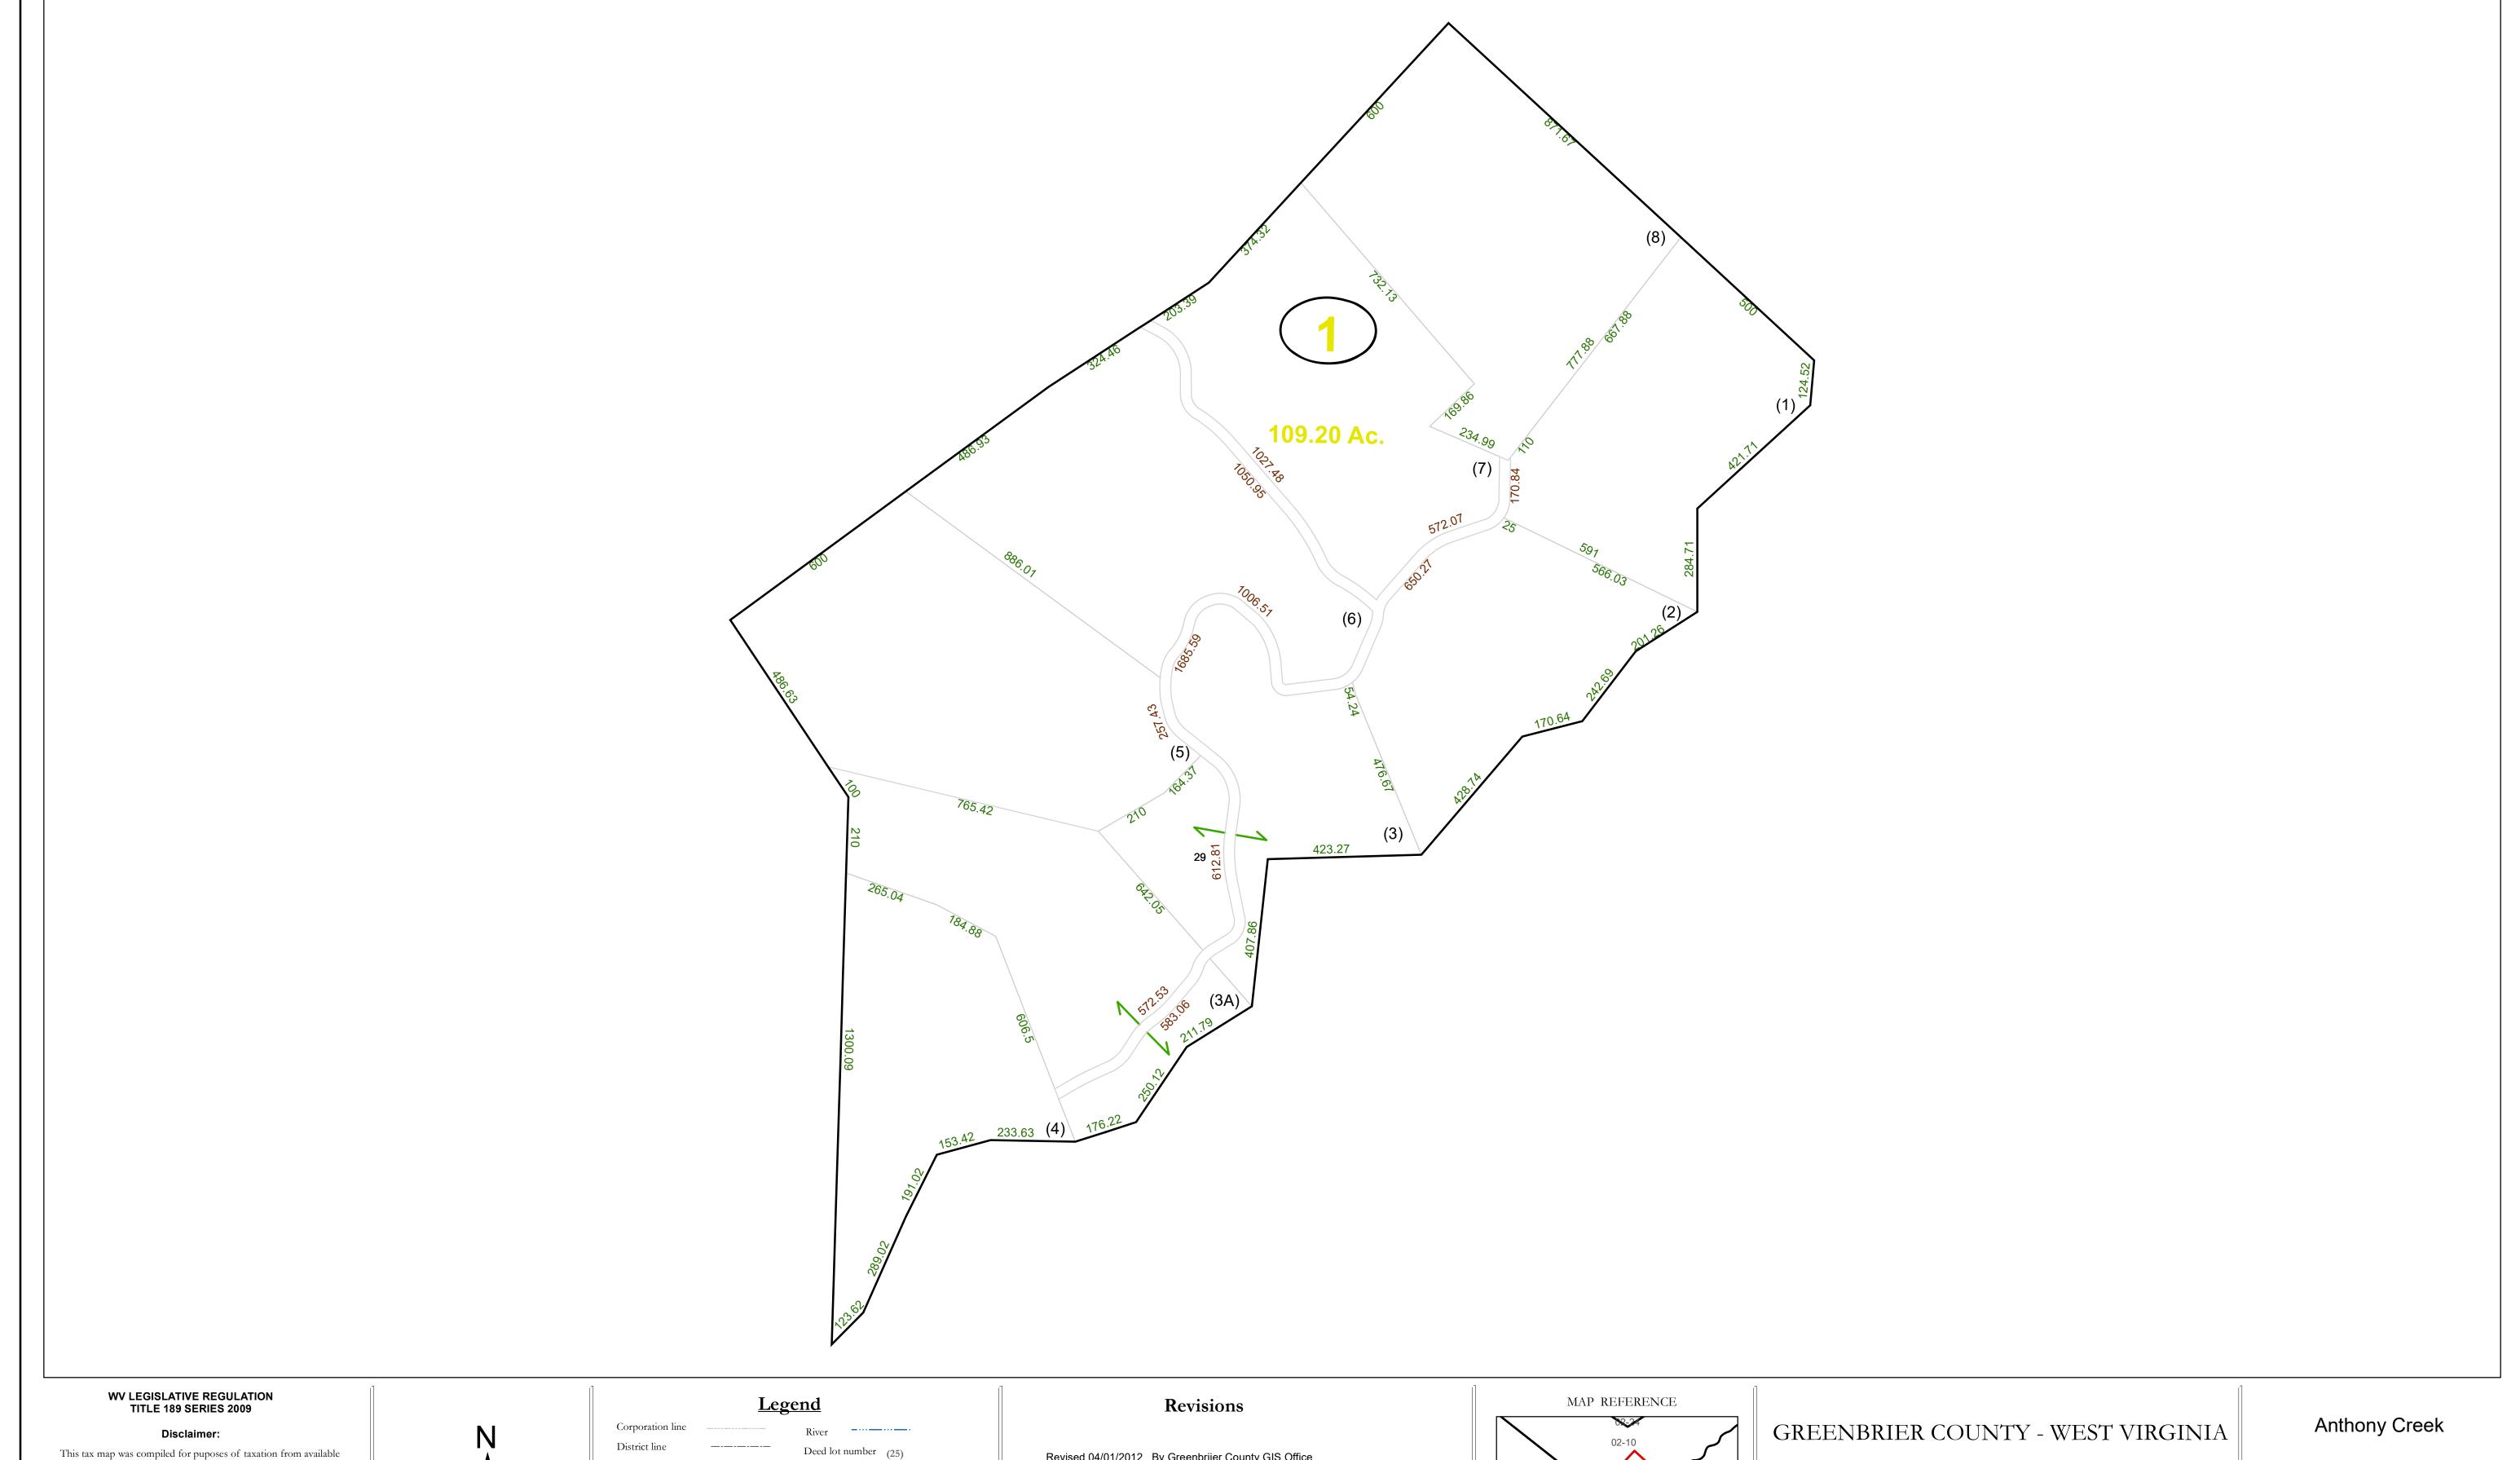

This tax map was compiled for puposes of taxation from available record evidence and has not been field verified. This map is not a valid survey plat and the data on this map does not imply any official status to such data. The State of West Vrginia and county assessor's office assume no liability that might result from the use of this map.

## Corporation line District line County line State line Property Line Right of Way Railroad Lot line Corporation line River Deed lot number (25) Parcel or index number Parcel acreage 5.23 Ac Parcel acreage Lot line

Road Centerline

Revised 04/01/2012 By Greenbriier County GIS Office Revised 01/26/2023

Office of Assessor

For Tax Purposes Only

Map: 02-31

Date: 1/31/2024

**SCALE:** 1 inch = 200 feet