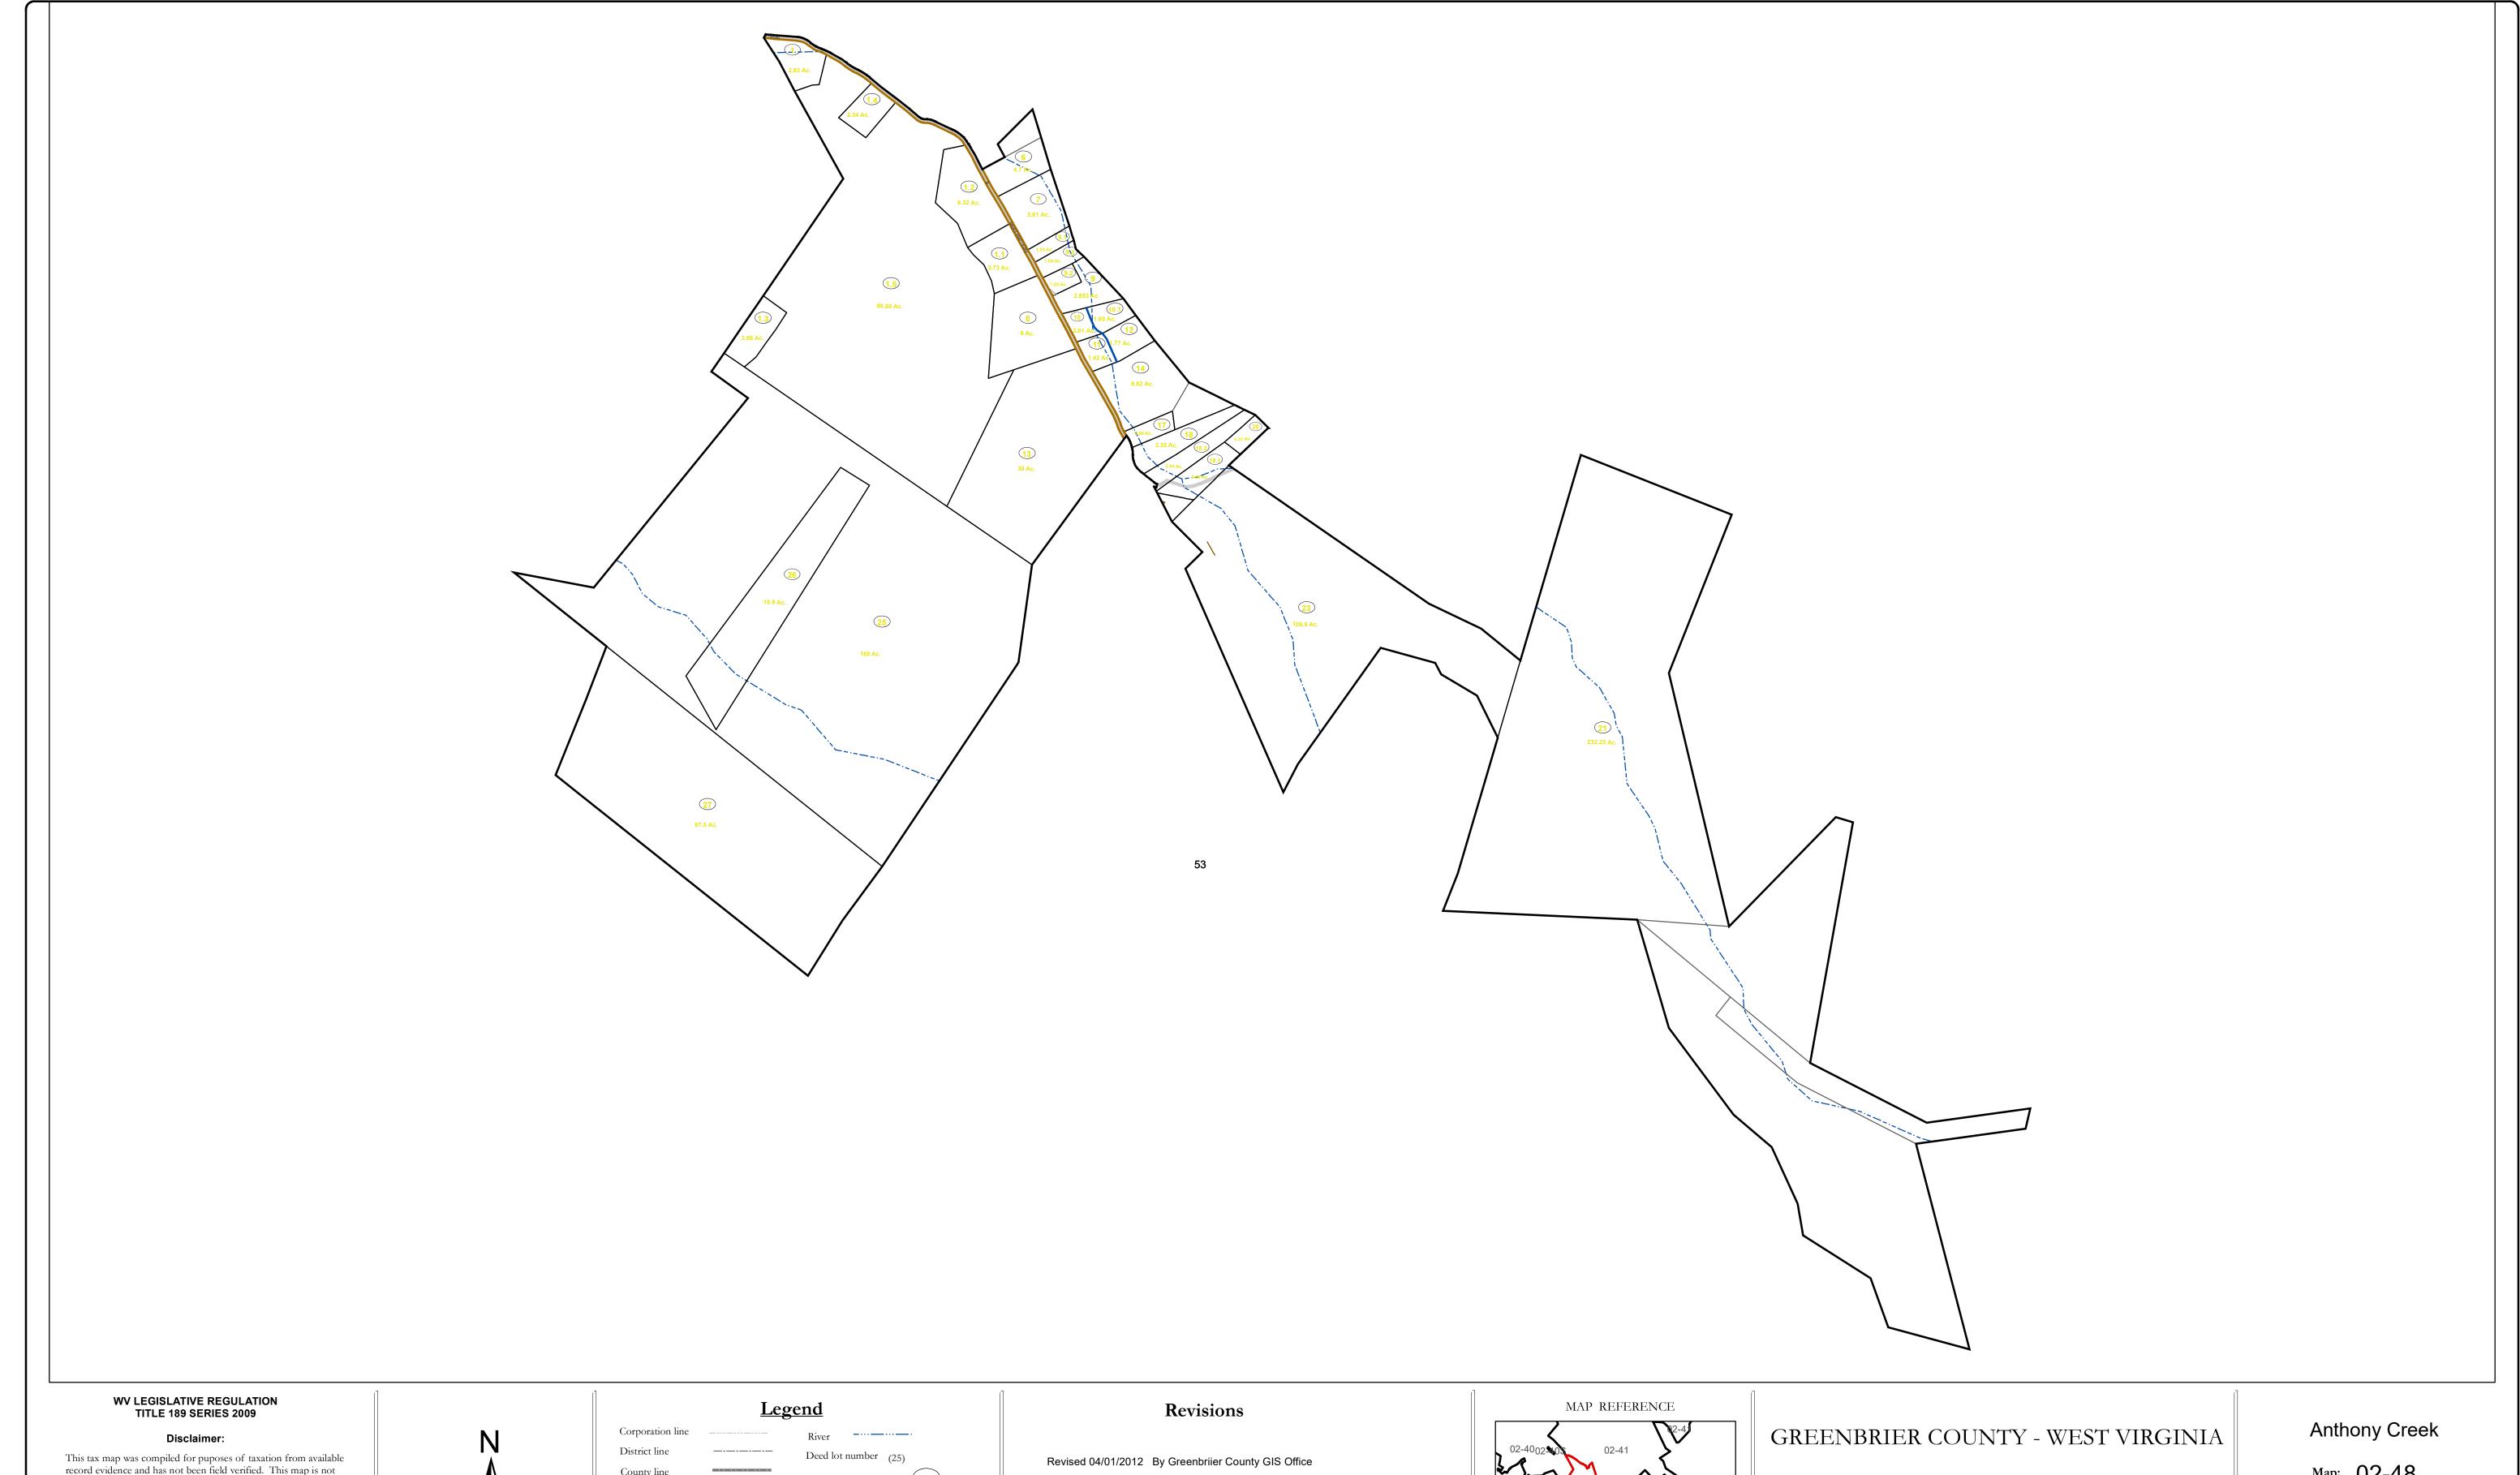

This tax map was compiled for puposes of taxation from available record evidence and has not been field verified. This map is not a valid survey plat and the data on this map does not imply any official status to such data. The State of West Vrginia and county assessor's office assume no liability that might result from the use of this map.

## County line Parcel or index number 999.9 State line Parcel acreage Property Line Right of Way Lot line

Road Centerline

Revised 01/26/2023

Office of Assessor

For Tax Purposes Only

Map: 02-48

Date: 1/31/2024

**SCALE:** 1 inch = 600 feet