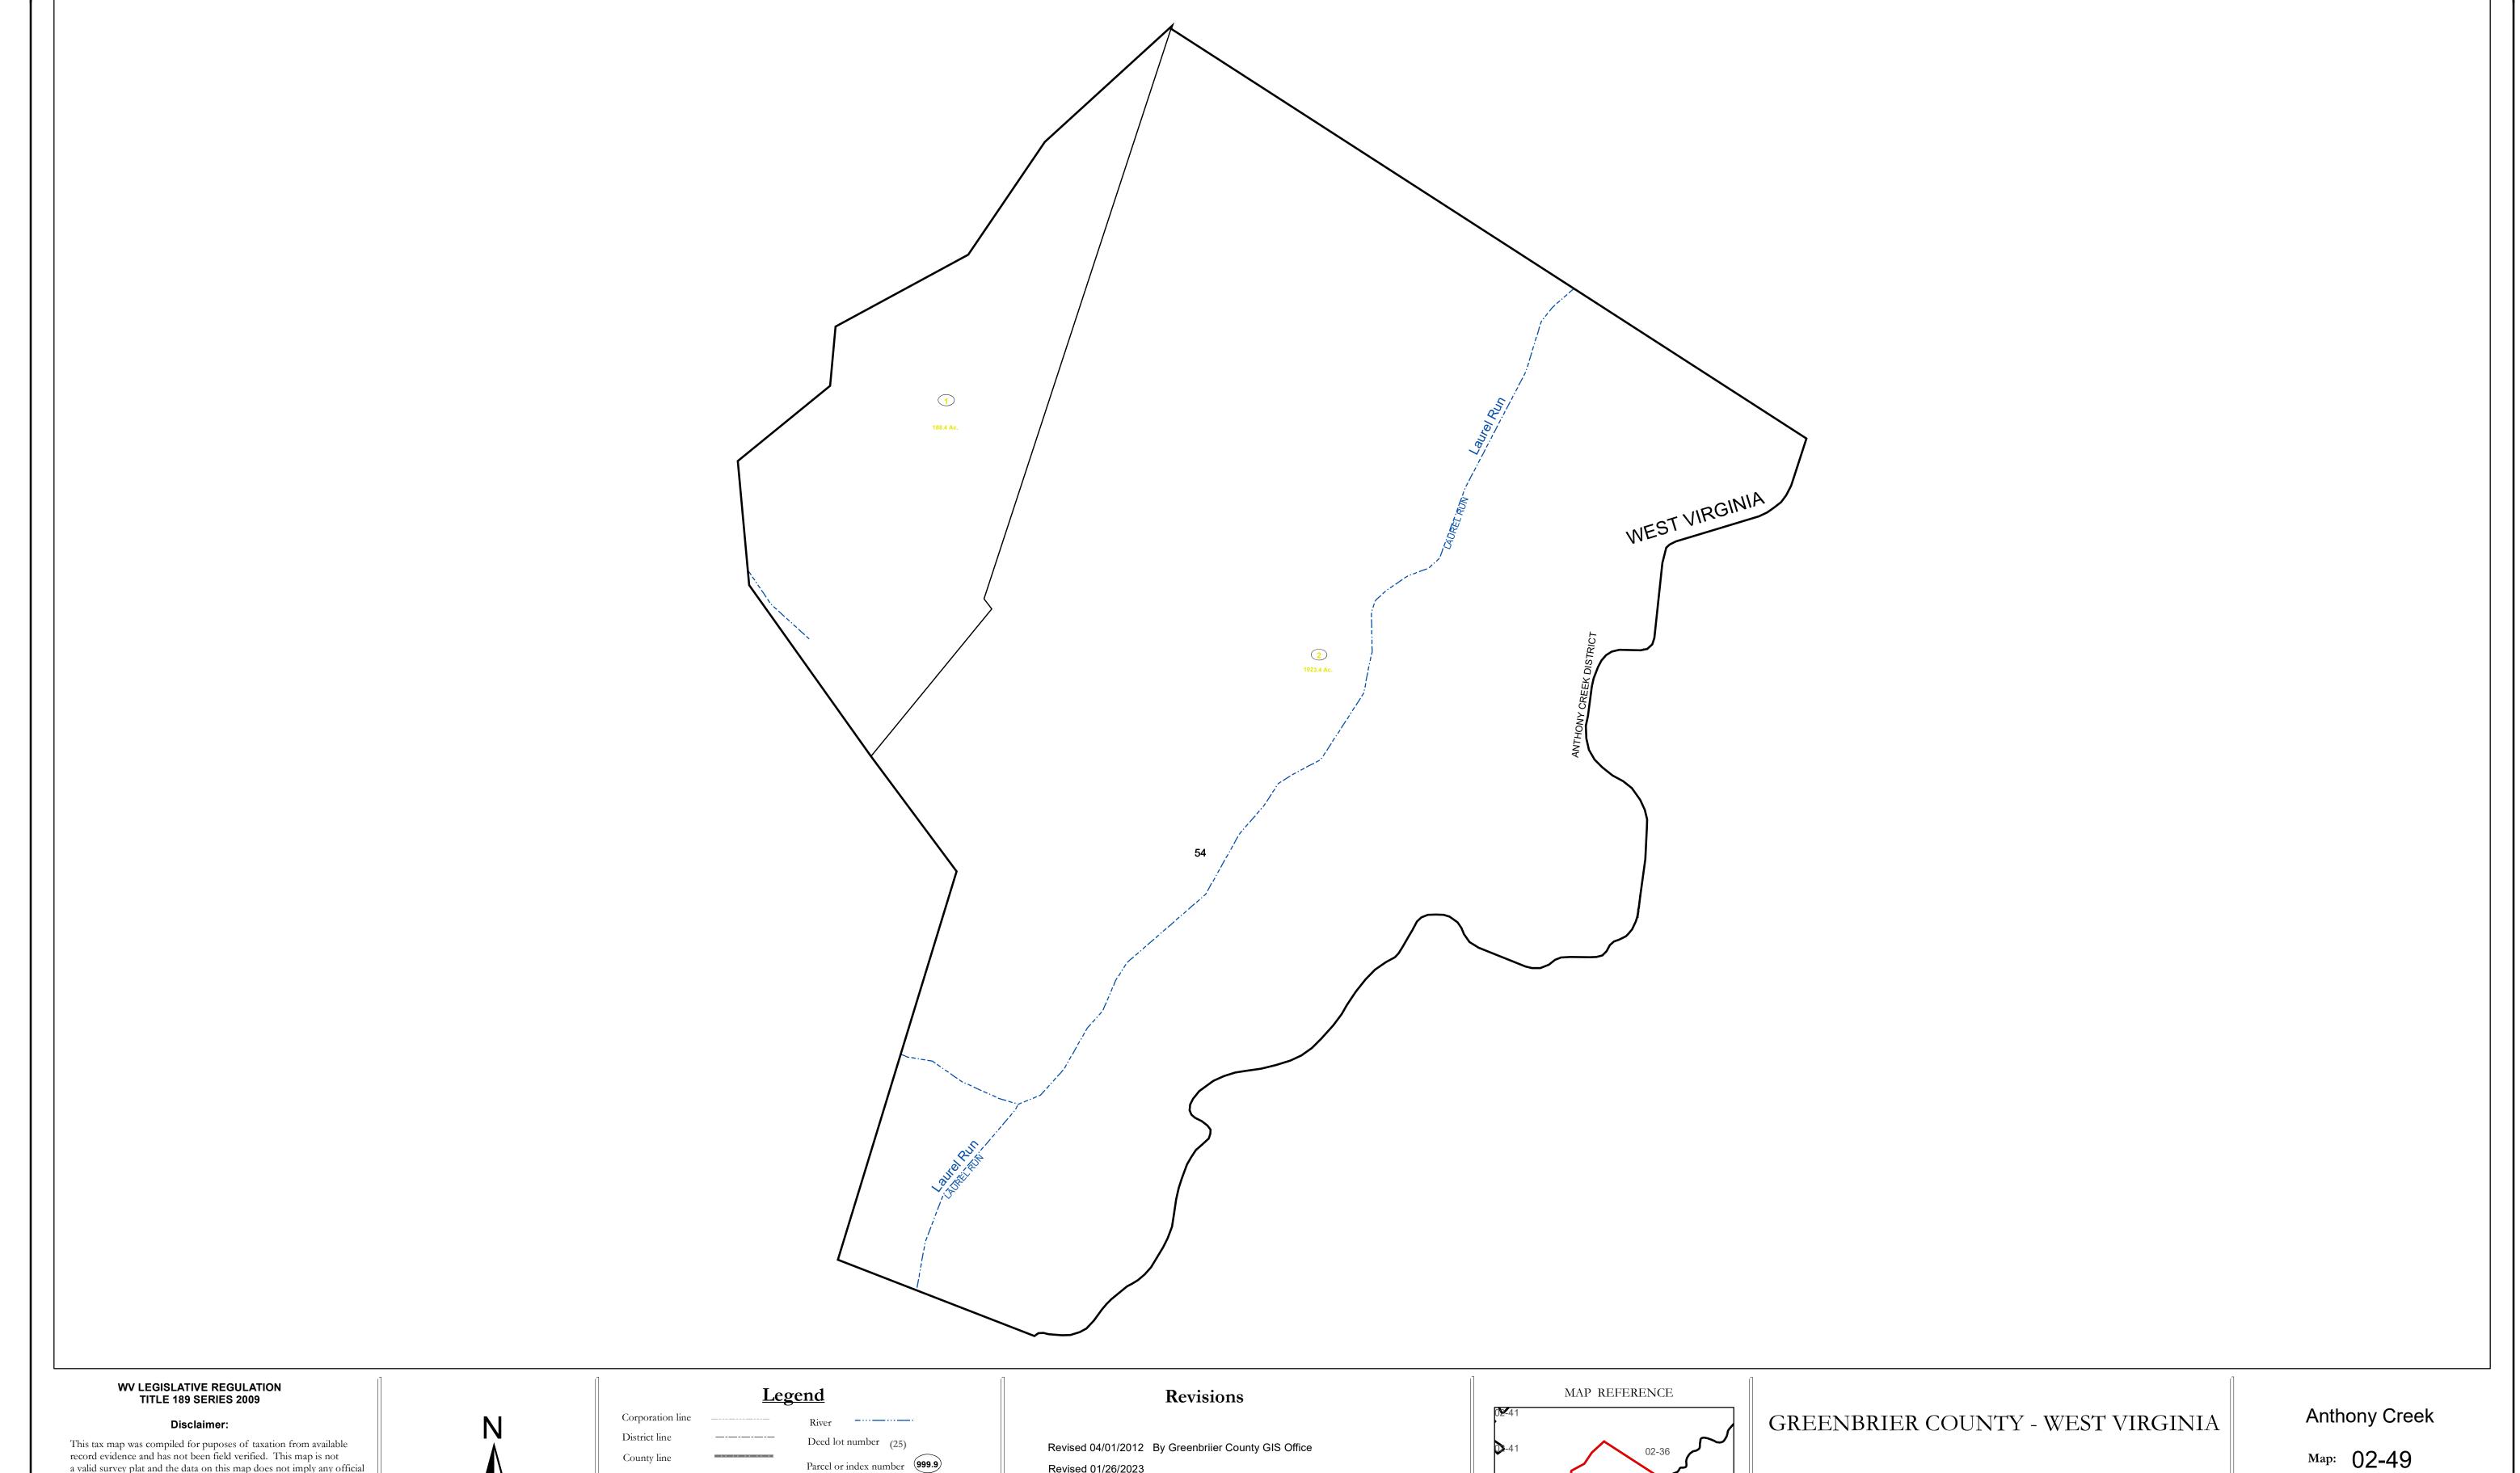

This tax map was compiled for puposes of taxation from available record evidence and has not been field verified. This map is not a valid survey plat and the data on this map does not imply any official status to such data. The State of West Vrginia and county assessor's office assume no liability that might result from the use of this map.

## County line Parcel or index number 999.9 State line Parcel acreage Property Line Right of Way Lot line

Road Centerline

Revised 04/01/2012 By Greenbriier County GIS Office Revised 01/26/2023

Office of Assessor

For Tax Purposes Only

Date: 1/31/2024

**SCALE:** 1 inch = 600 feet