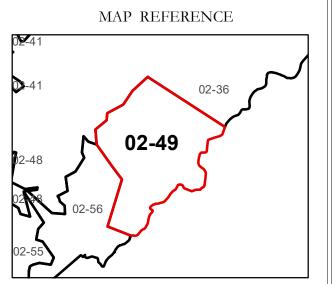

## County line Parcel or index number 999.9 State line Parcel acreage Property Line Right of Way Lot line

Road Centerline

Revised 04/01/2012 By Greenbriier County GIS Office Revised 01/26/2023

Office of Assessor