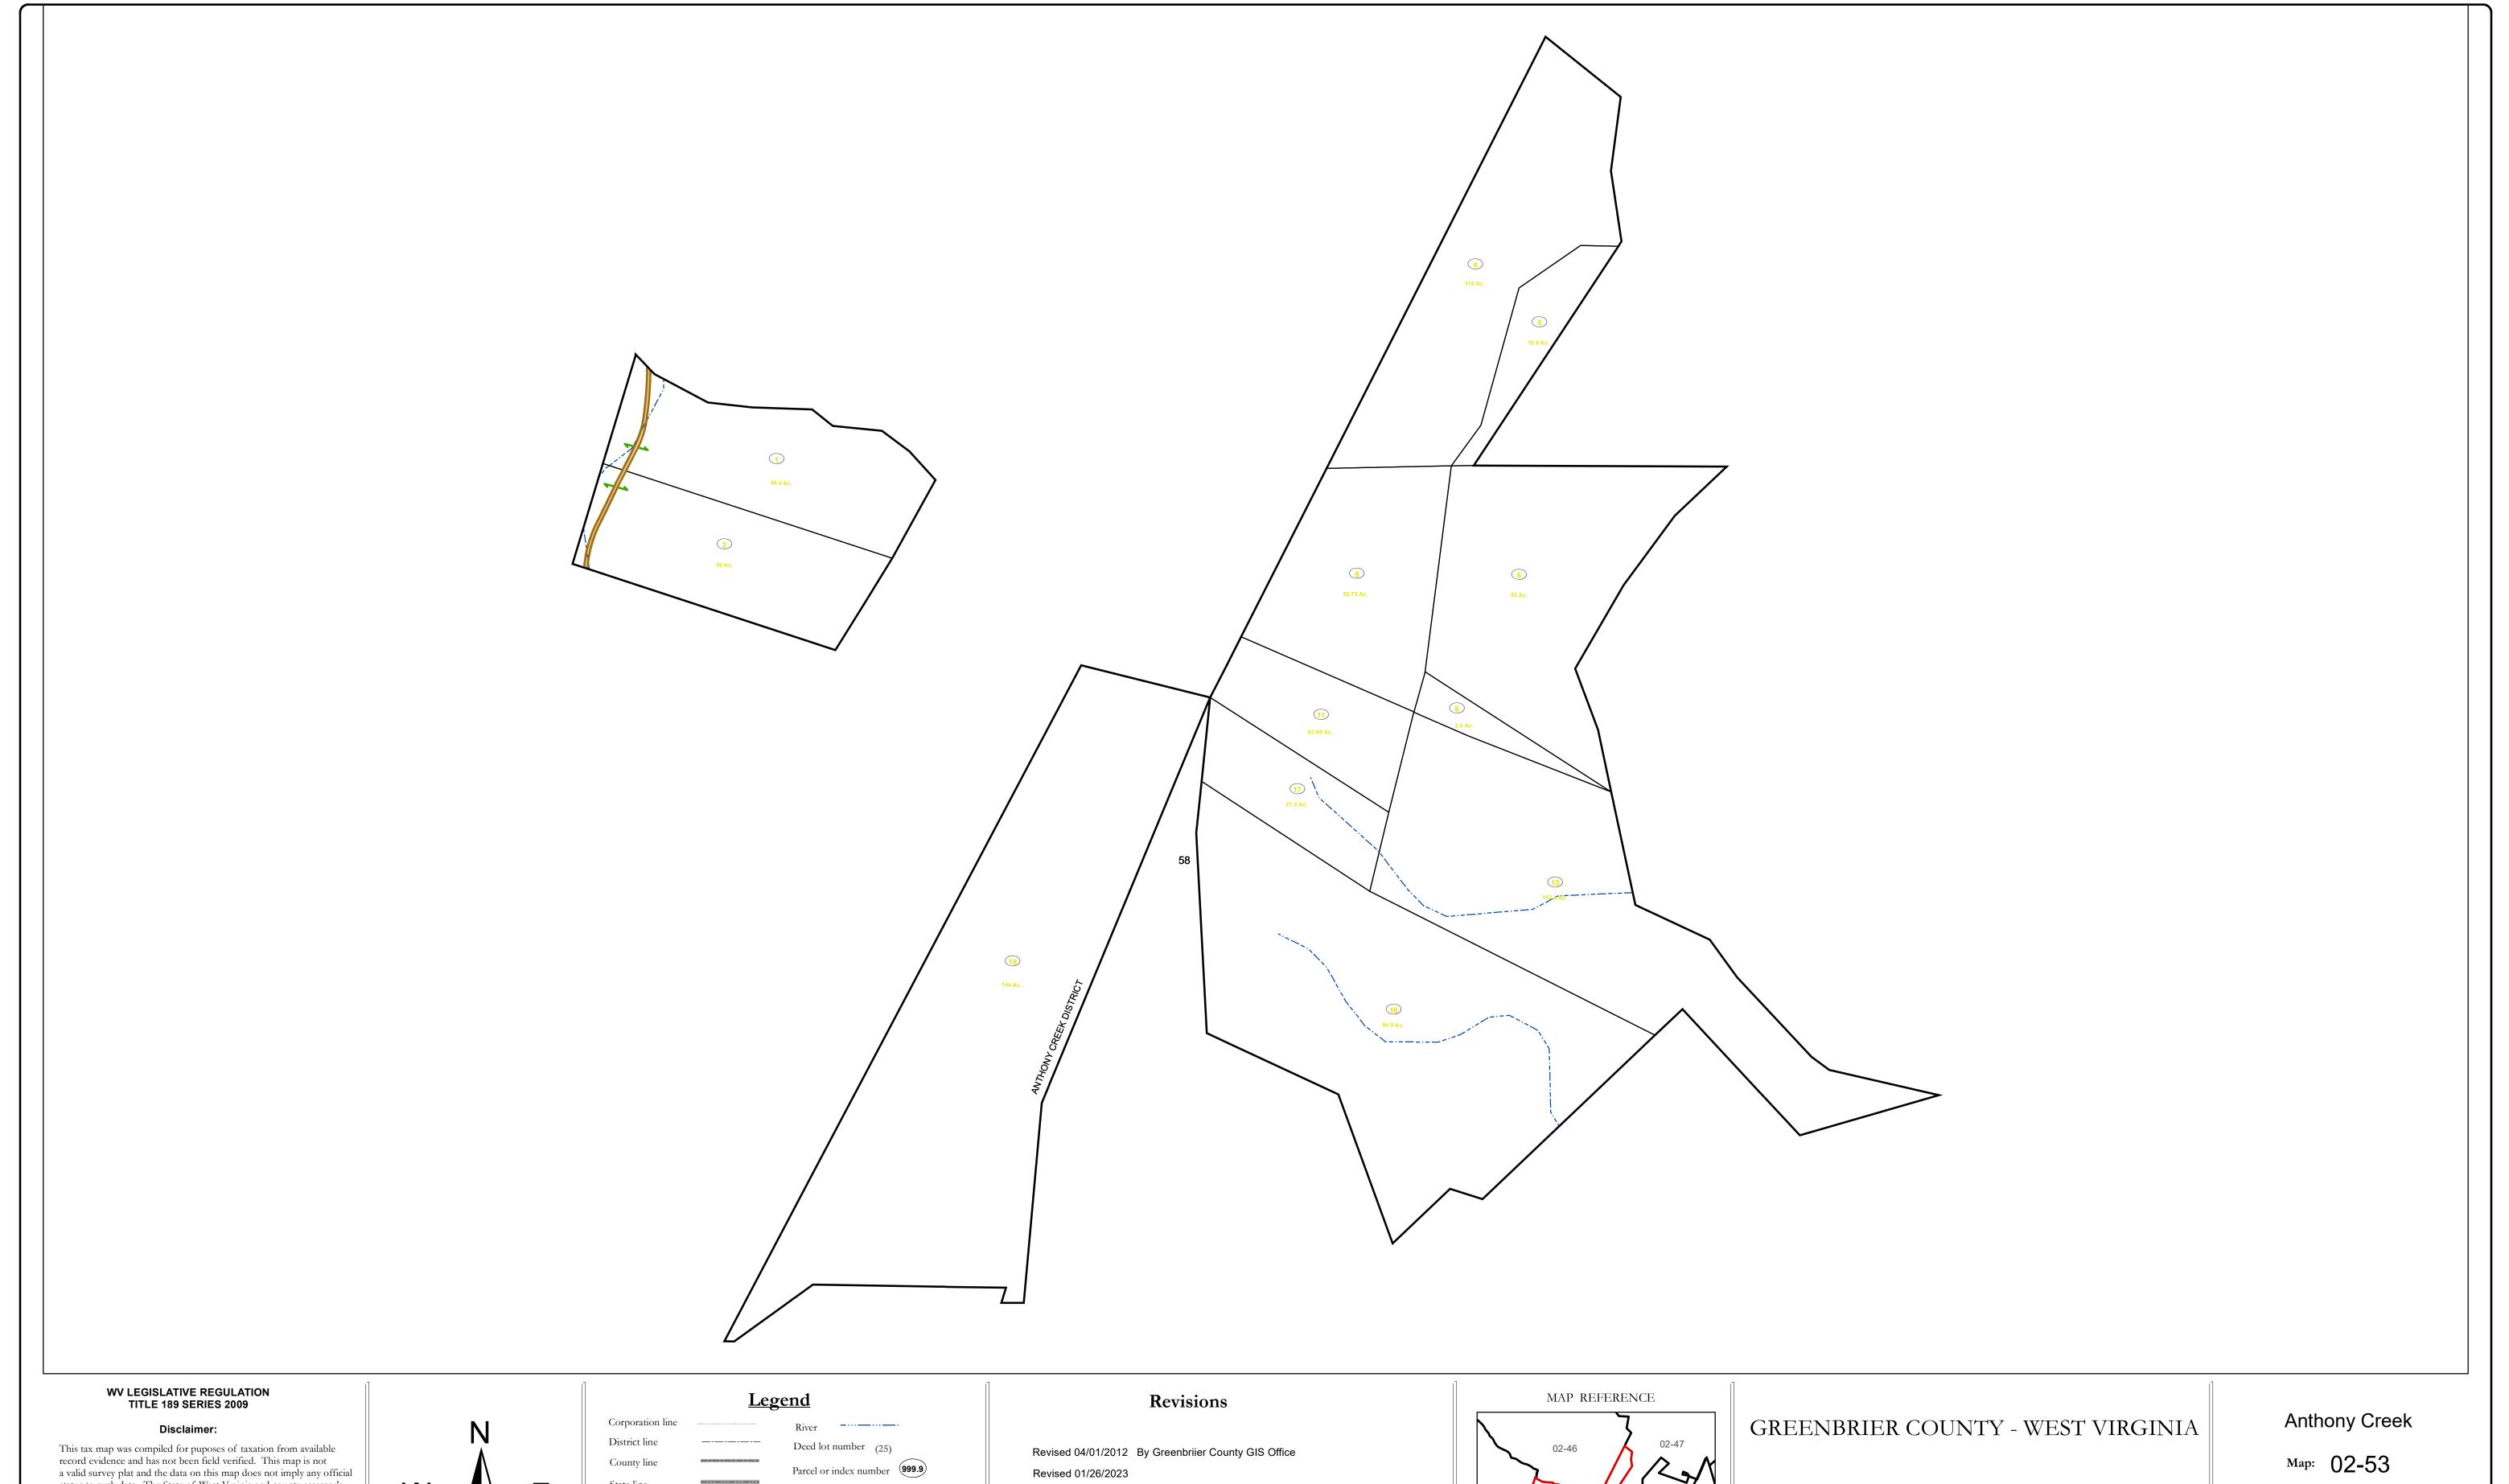

## State line Parcel acreage Property Line Right of Way Lot line Road Centerline

Office of Assessor

For Tax Purposes Only

Date: 1/31/2024

**SCALE:** 1 inch = 700 feet