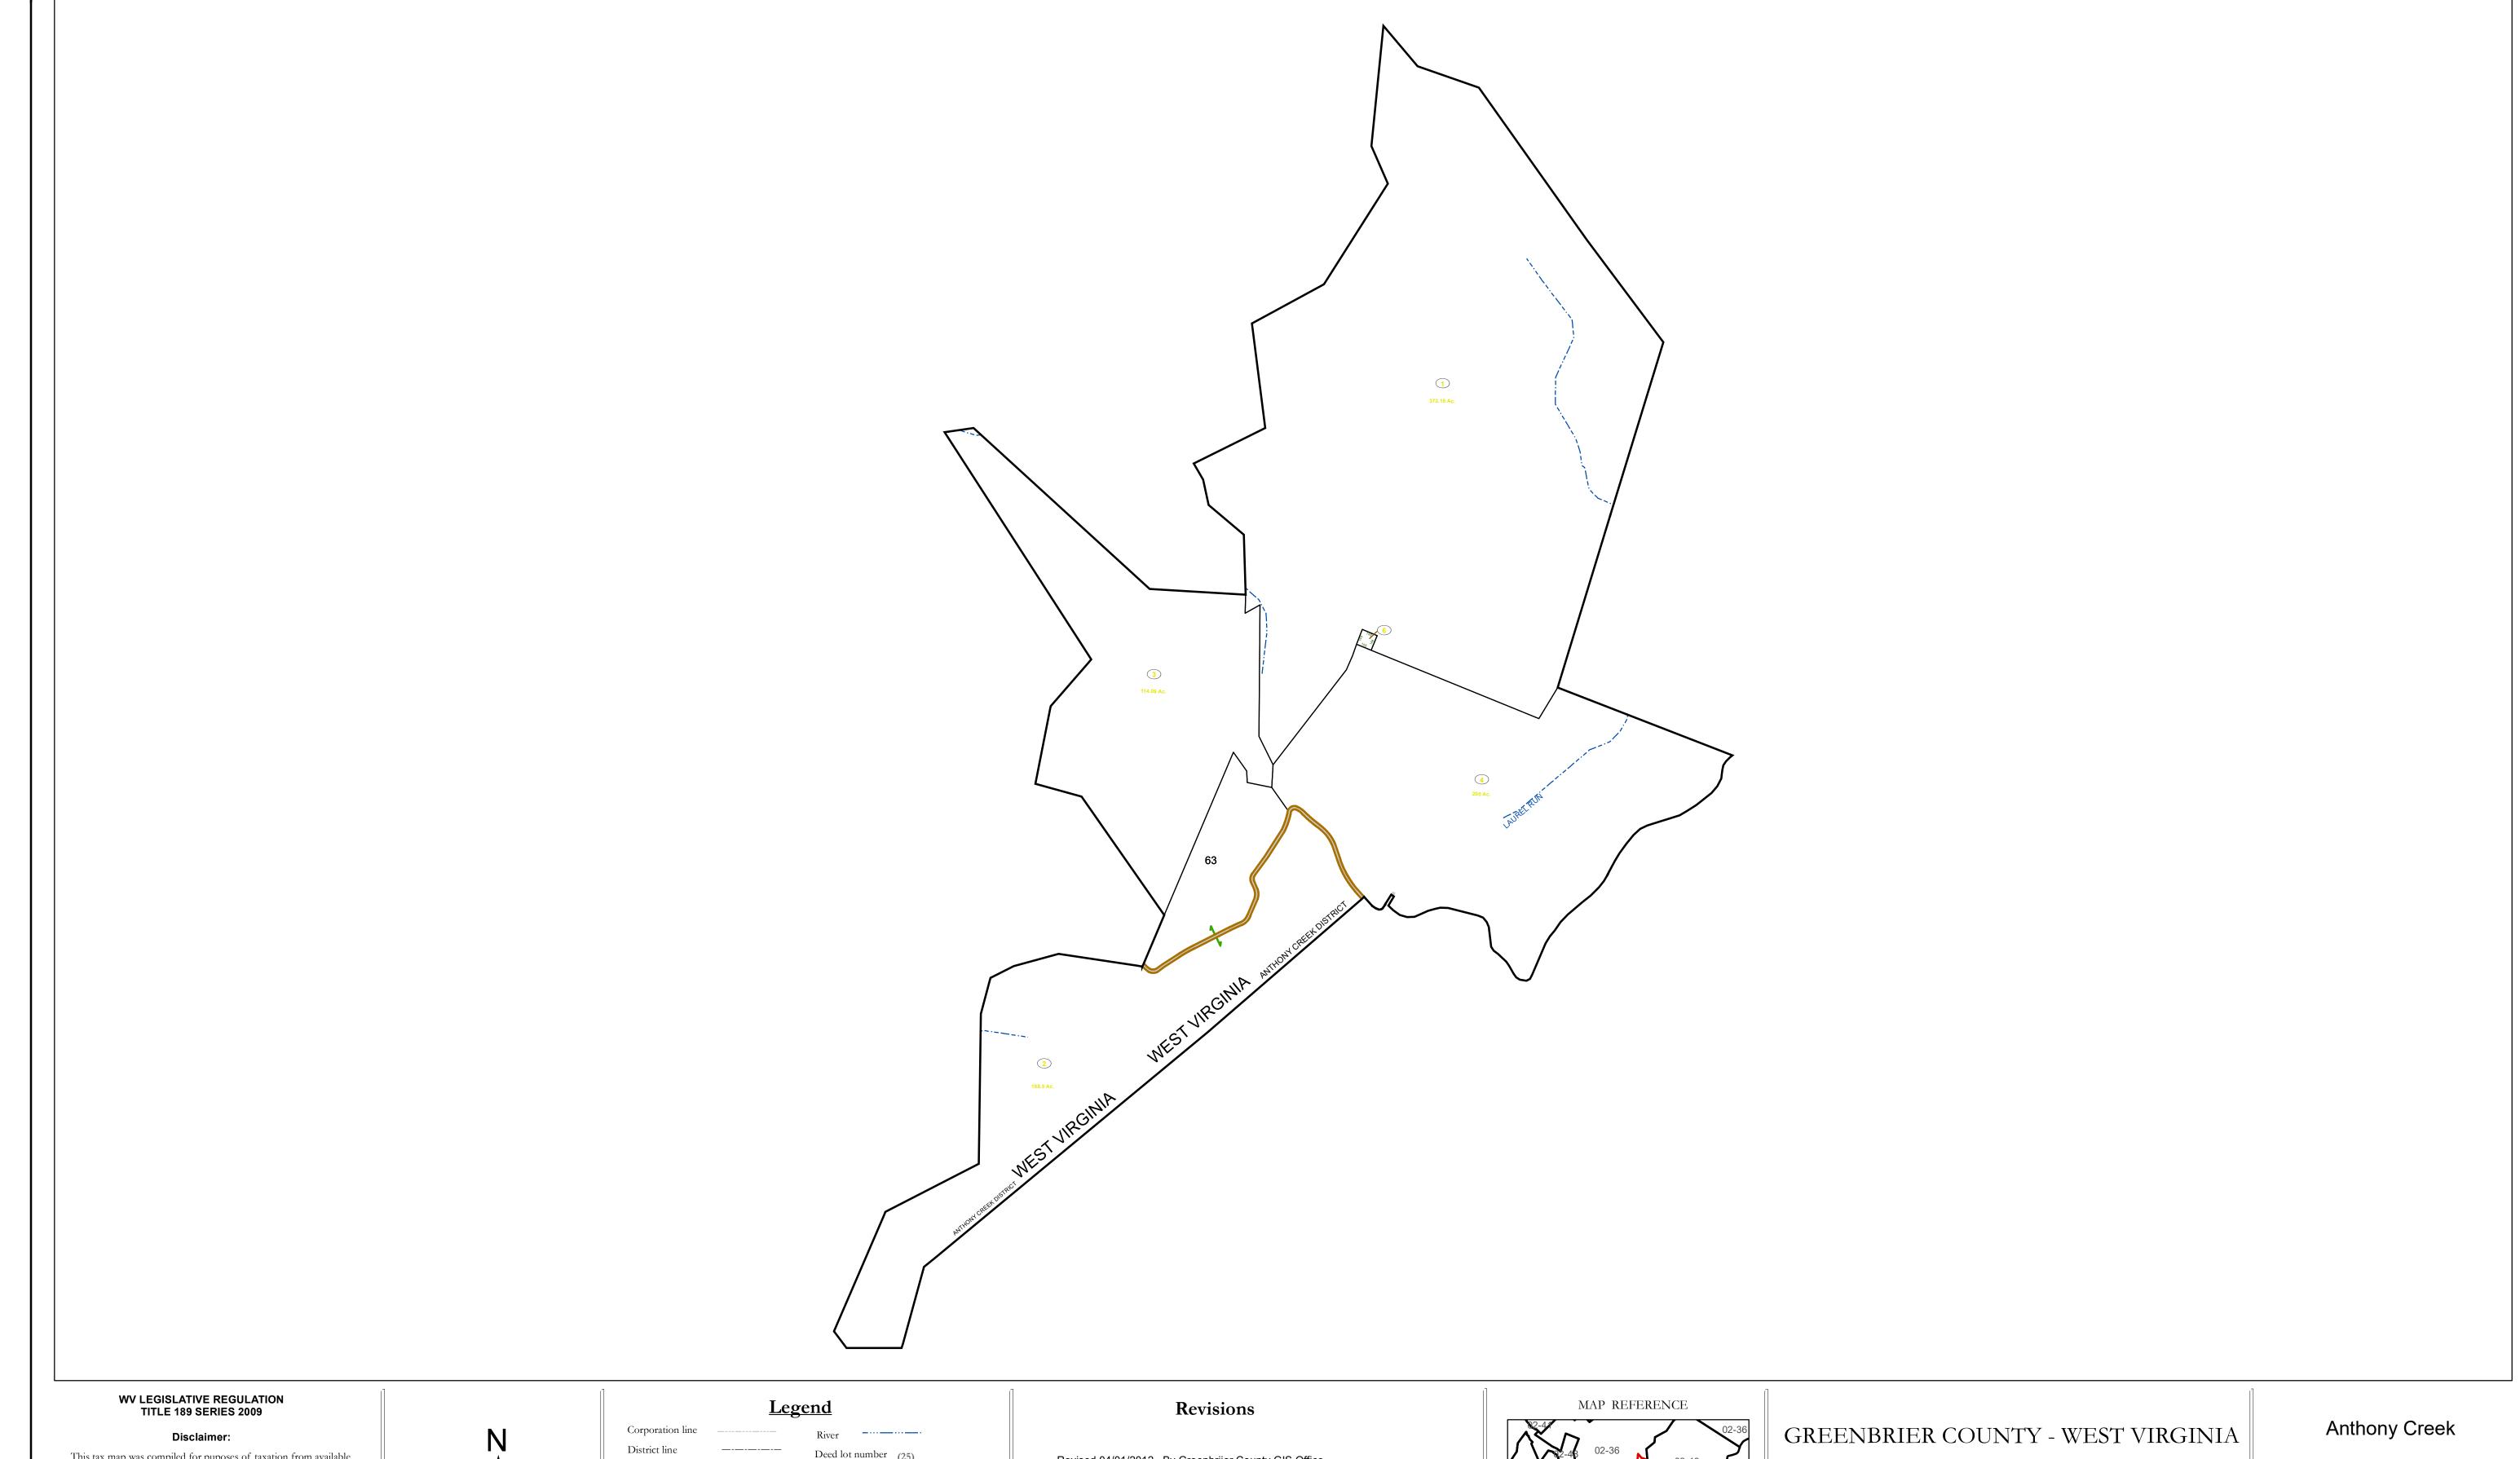

## Corporation line District line County line State line Property Line Right of Way Railroad Lot line Legend River Deed lot number (25) Parcel or index number Parcel acreage 5.23 Ac Parcel acreage Lot line

Road Centerline

Revised 04/01/2012 By Greenbriier County GIS Office Revised 01/26/2023

Office of Assessor

For Tax Purposes Only

Map: 02-56

Date: 1/31/2024

**SCALE:** 1 inch = 700 feet