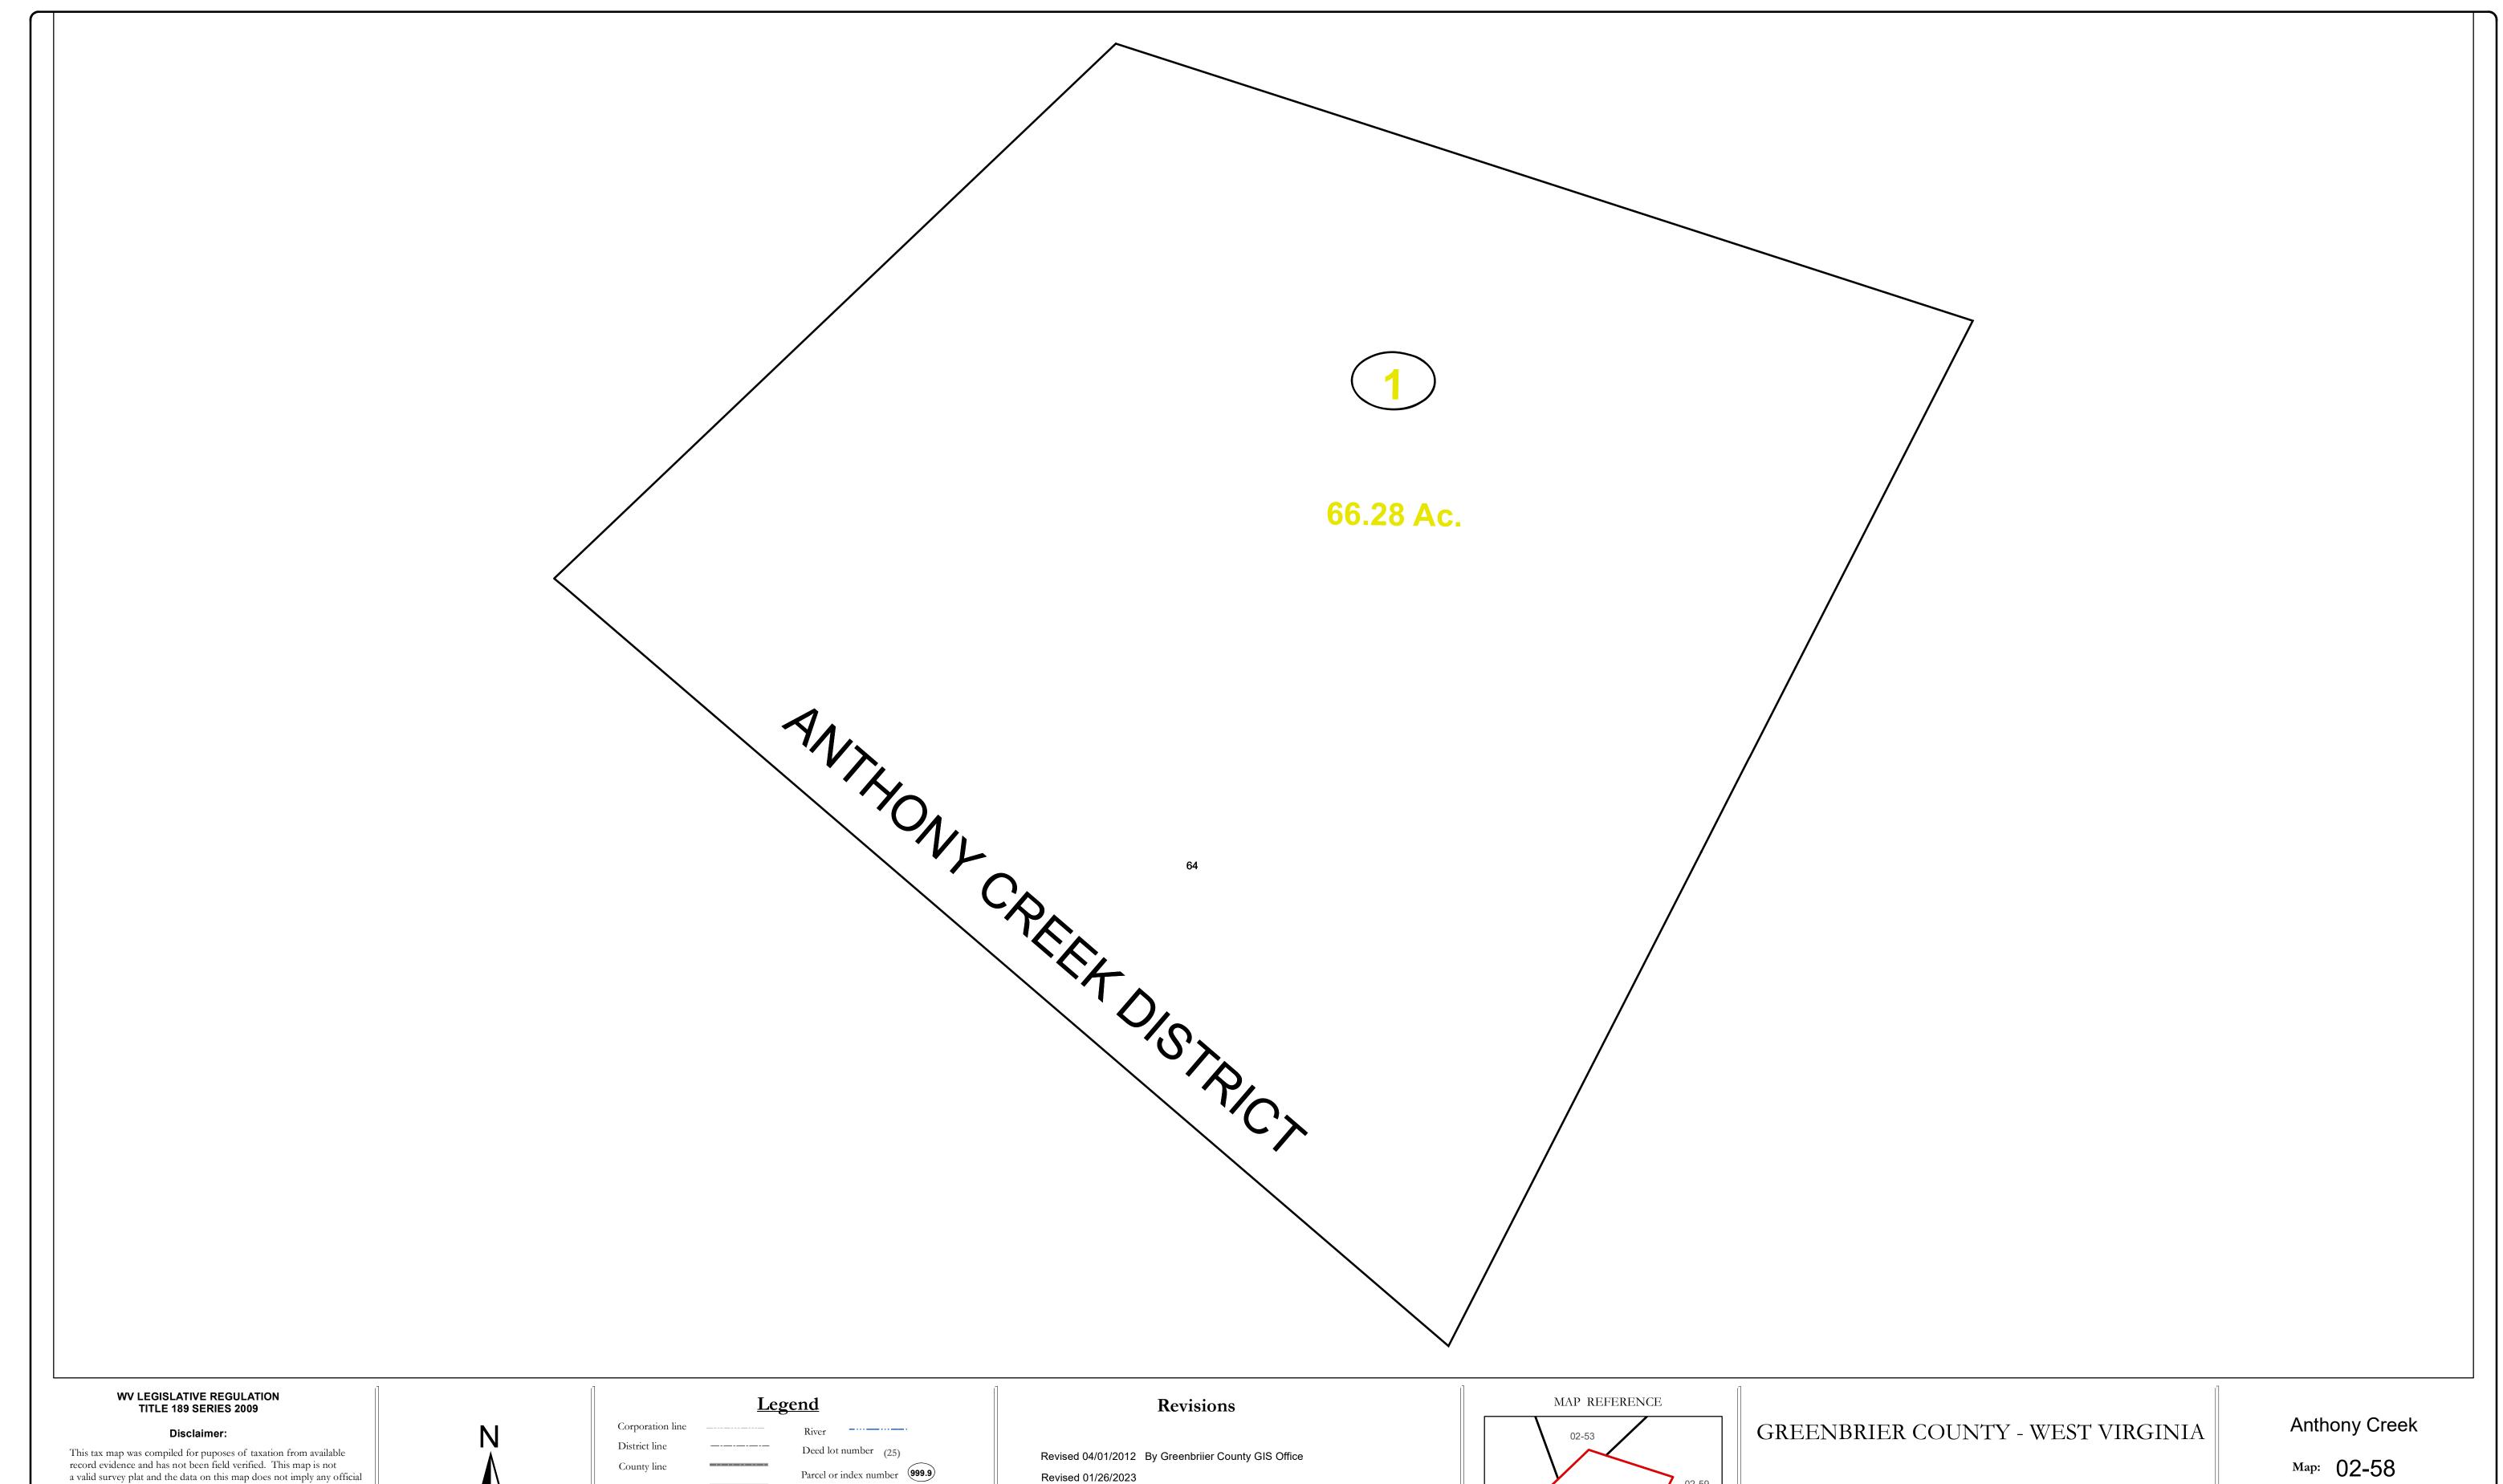

## Parcel or index number 999.9 State line Parcel acreage Property Line Right of Way Lot line Road Centerline

Office of Assessor

For Tax Purposes Only

Date: 1/31/2024

**SCALE:** 1 inch = 100 feet