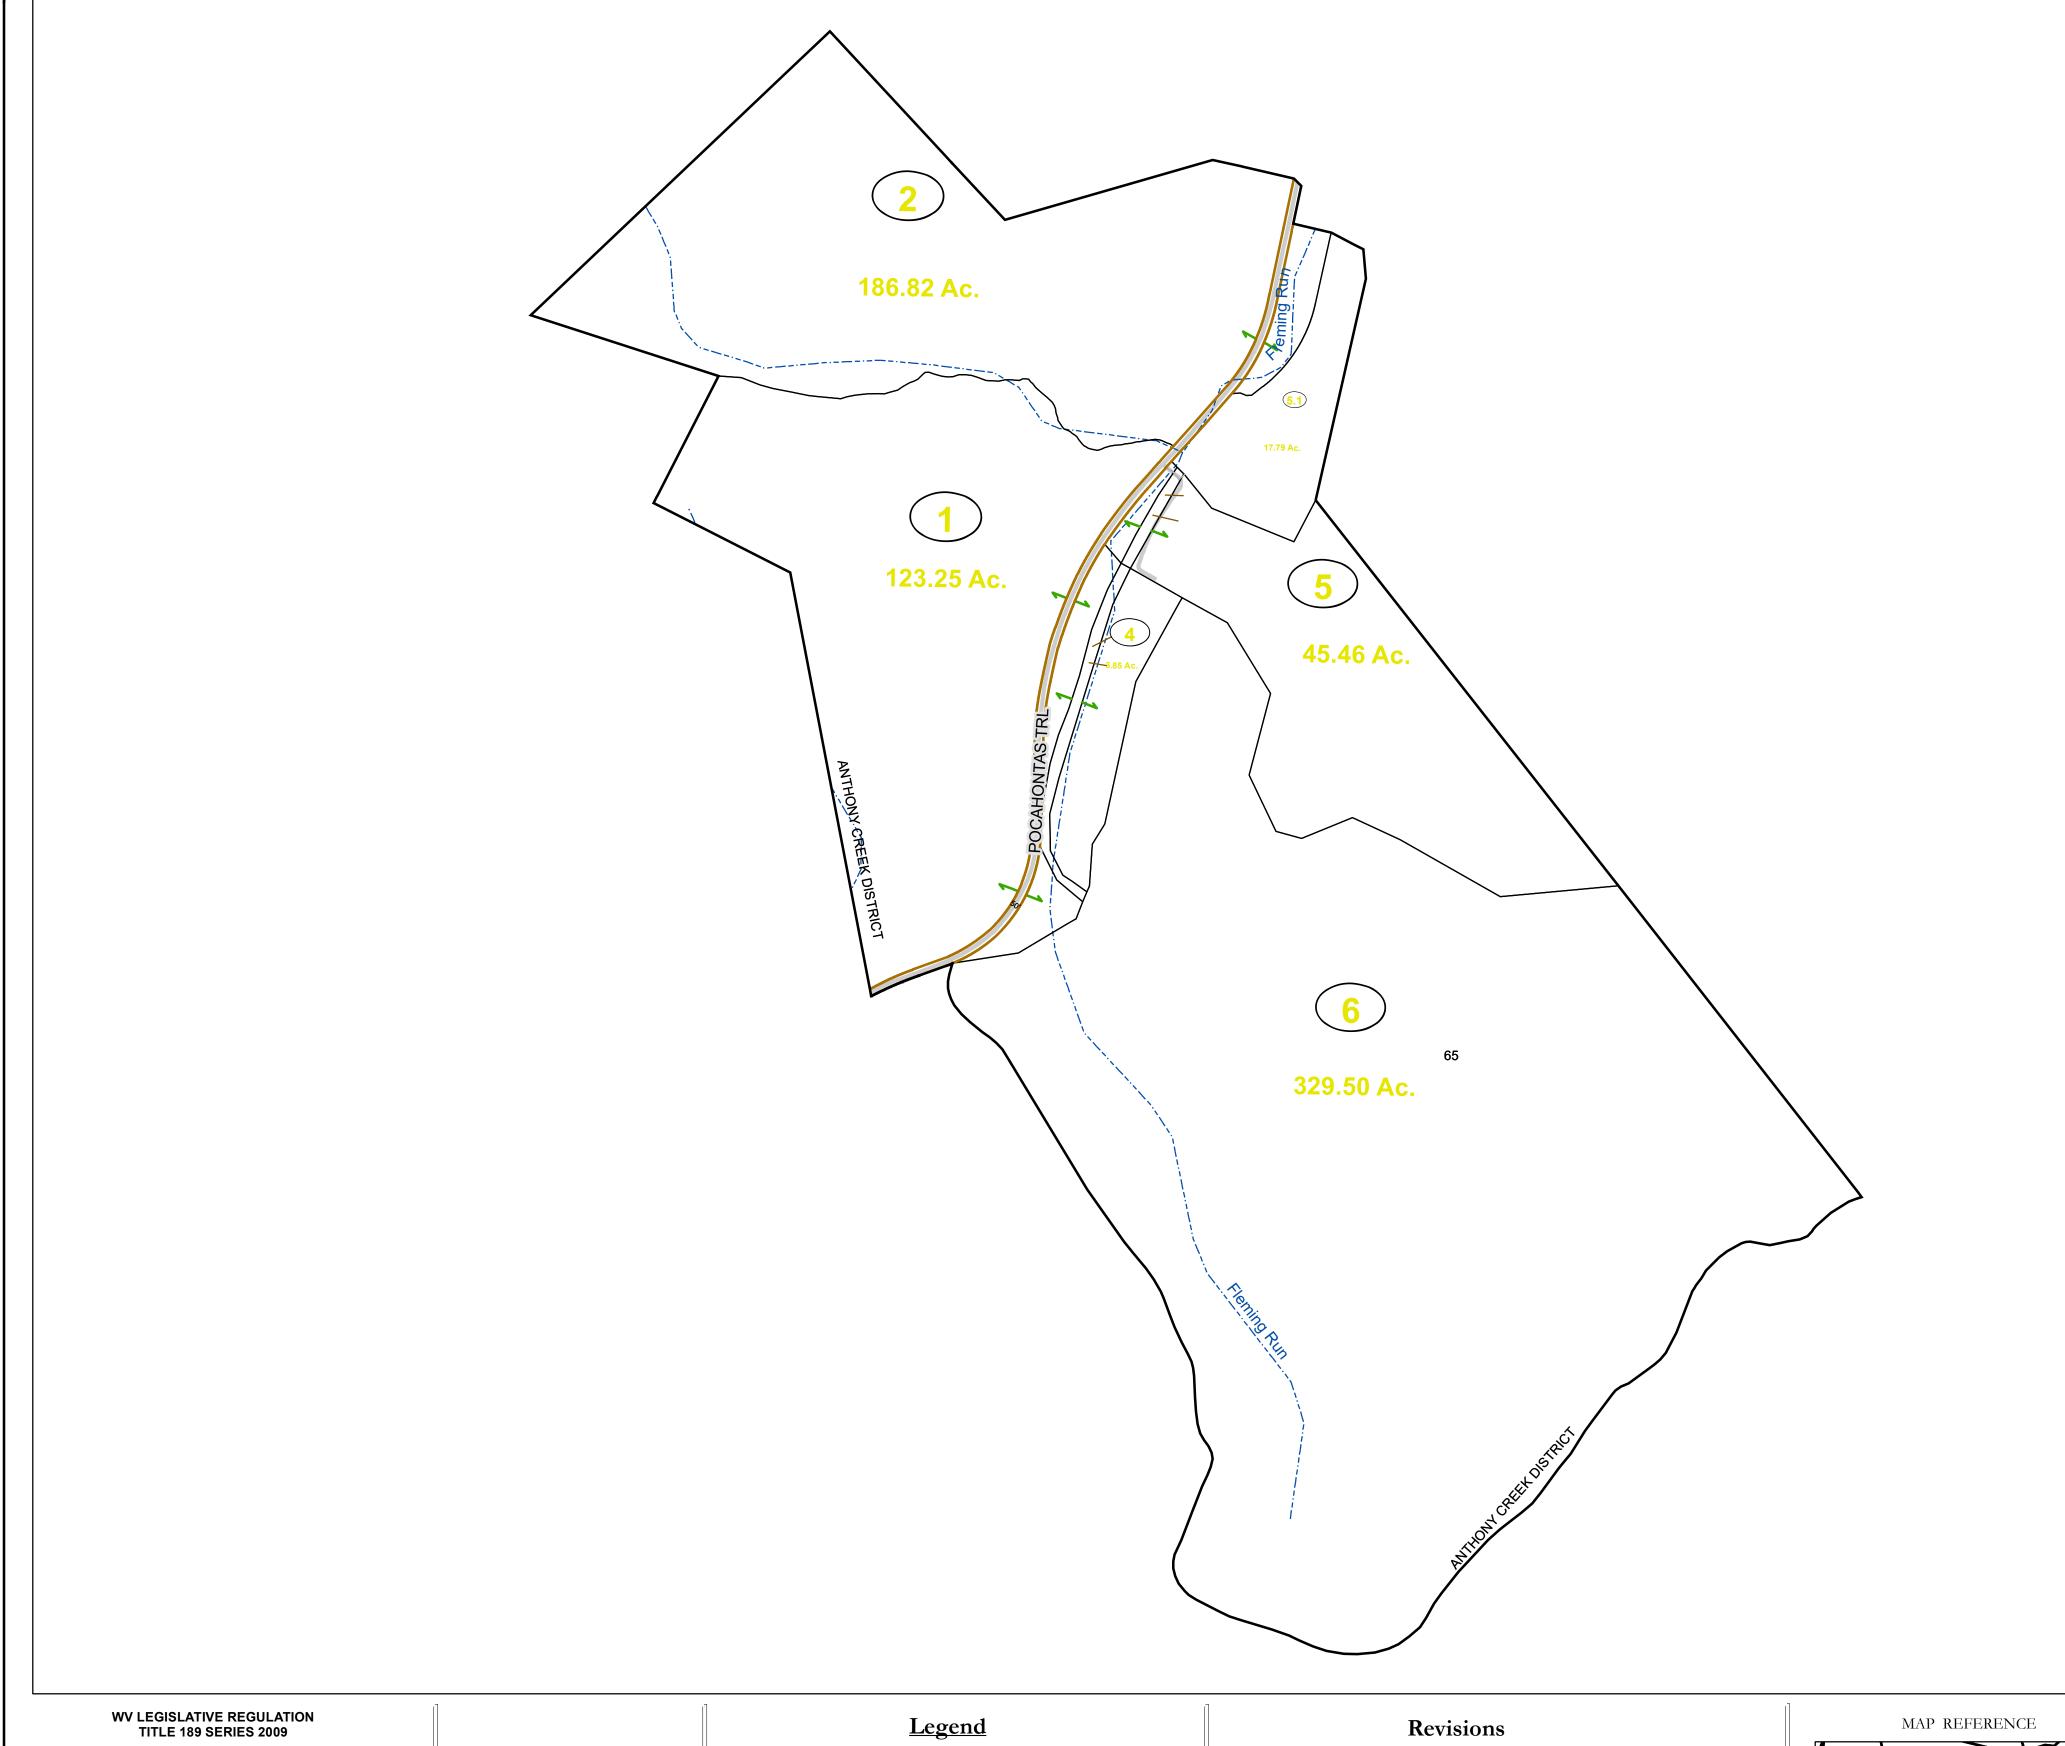

## Corporation line District line County line State line Property Line River Deed lot number (25) Parcel or index number Parcel acreage 5.23 Ac Railroad

Lot line

Road Centerline

Revised 04/01/2012 By Greenbriier County GIS Office Revised 01/26/2023

## GREENBRIER COUNTY - WEST VIRGINIA

Office of Assessor

For Tax Purposes Only

Anthony Creek

Map: 02-59

Date: 1/31/2024

**SCALE:** 1 inch = 600 feet