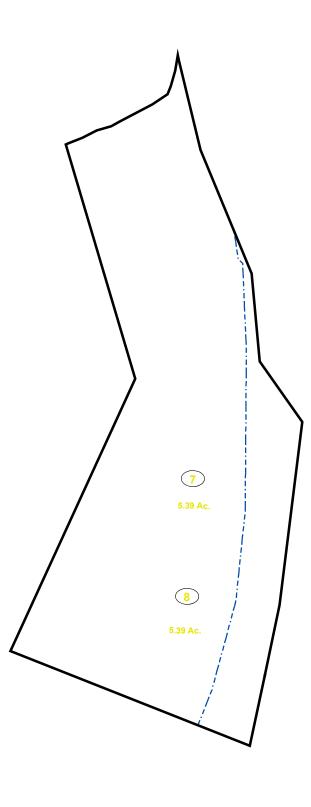

## Corporation line District line County line State line Property Line River Deed lot number (25) Parcel or index number Parcel acreage 5.23 Ac Railroad

Lot line

Road Centerline

Revised 04/01/2012 By Greenbriier County GIS Office Revised 01/26/2023

## GREENBRIER COUNTY - WEST VIRGINIA

Office of Assessor

For Tax Purposes Only

Anthony Creek

Map: 02-59

Date: 1/31/2024

**SCALE:** 1 inch = 600 feet