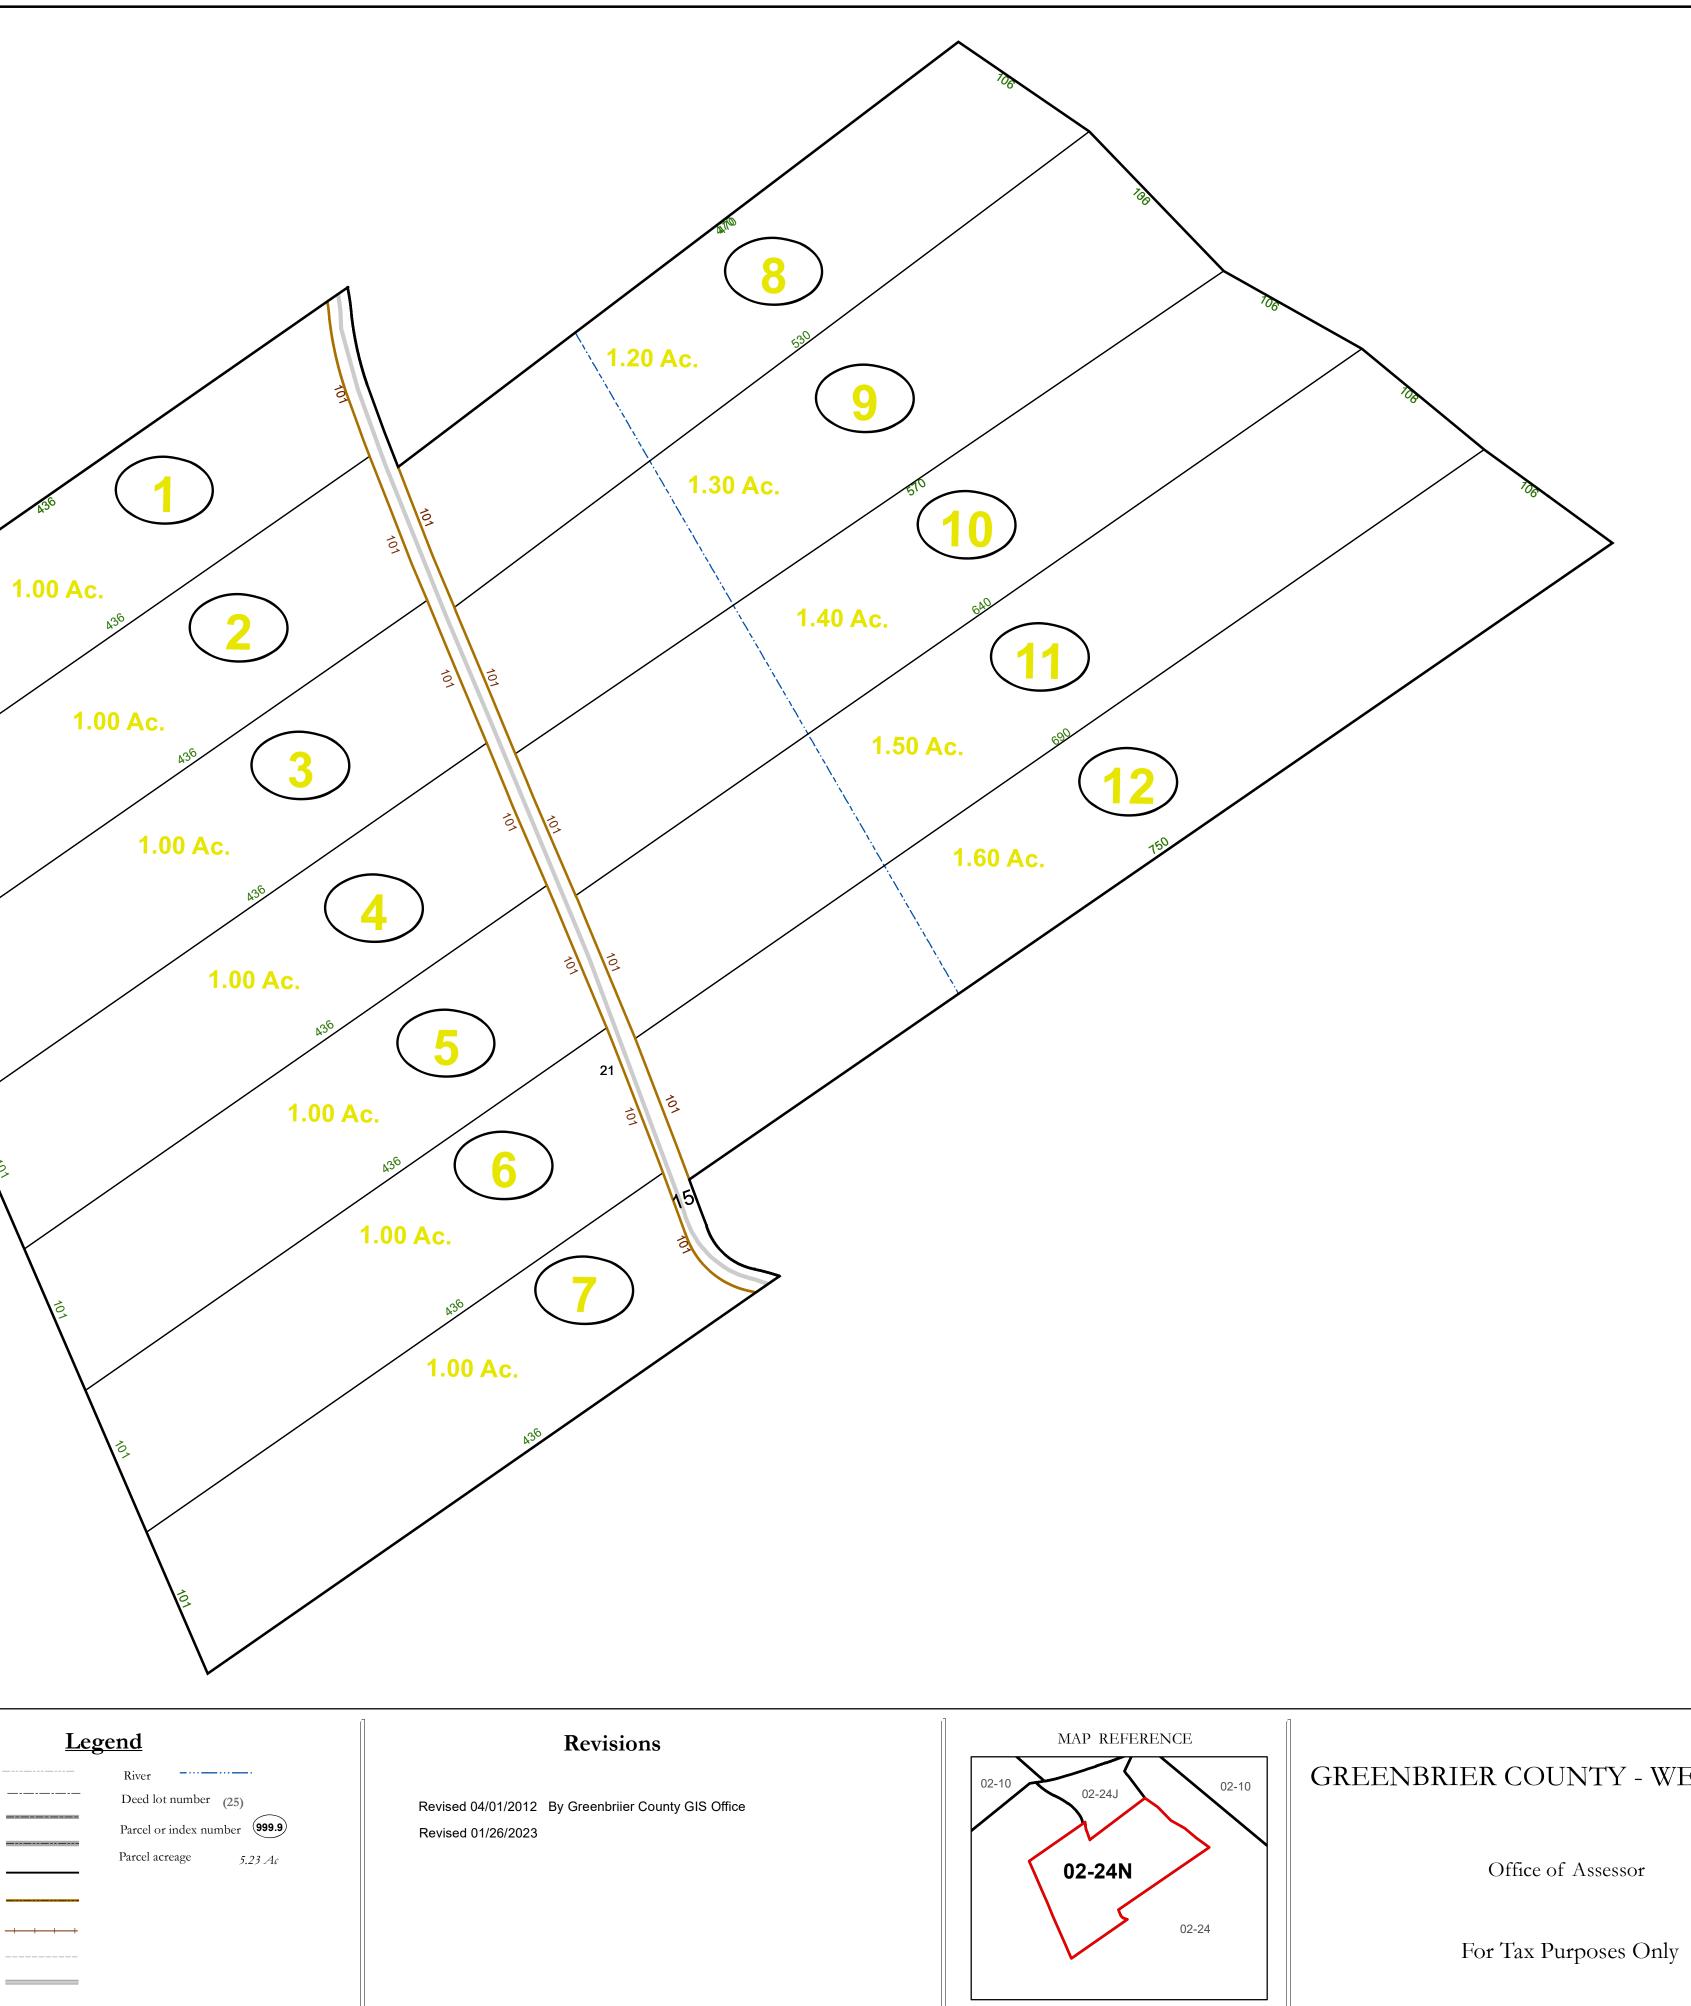

## GREENBRIER COUNTY - WEST VIRGINIA

### Anthony Creek

мар: 02-24N

Date: 1/31/2024

**SCALE:** 1 inch = 60 feet