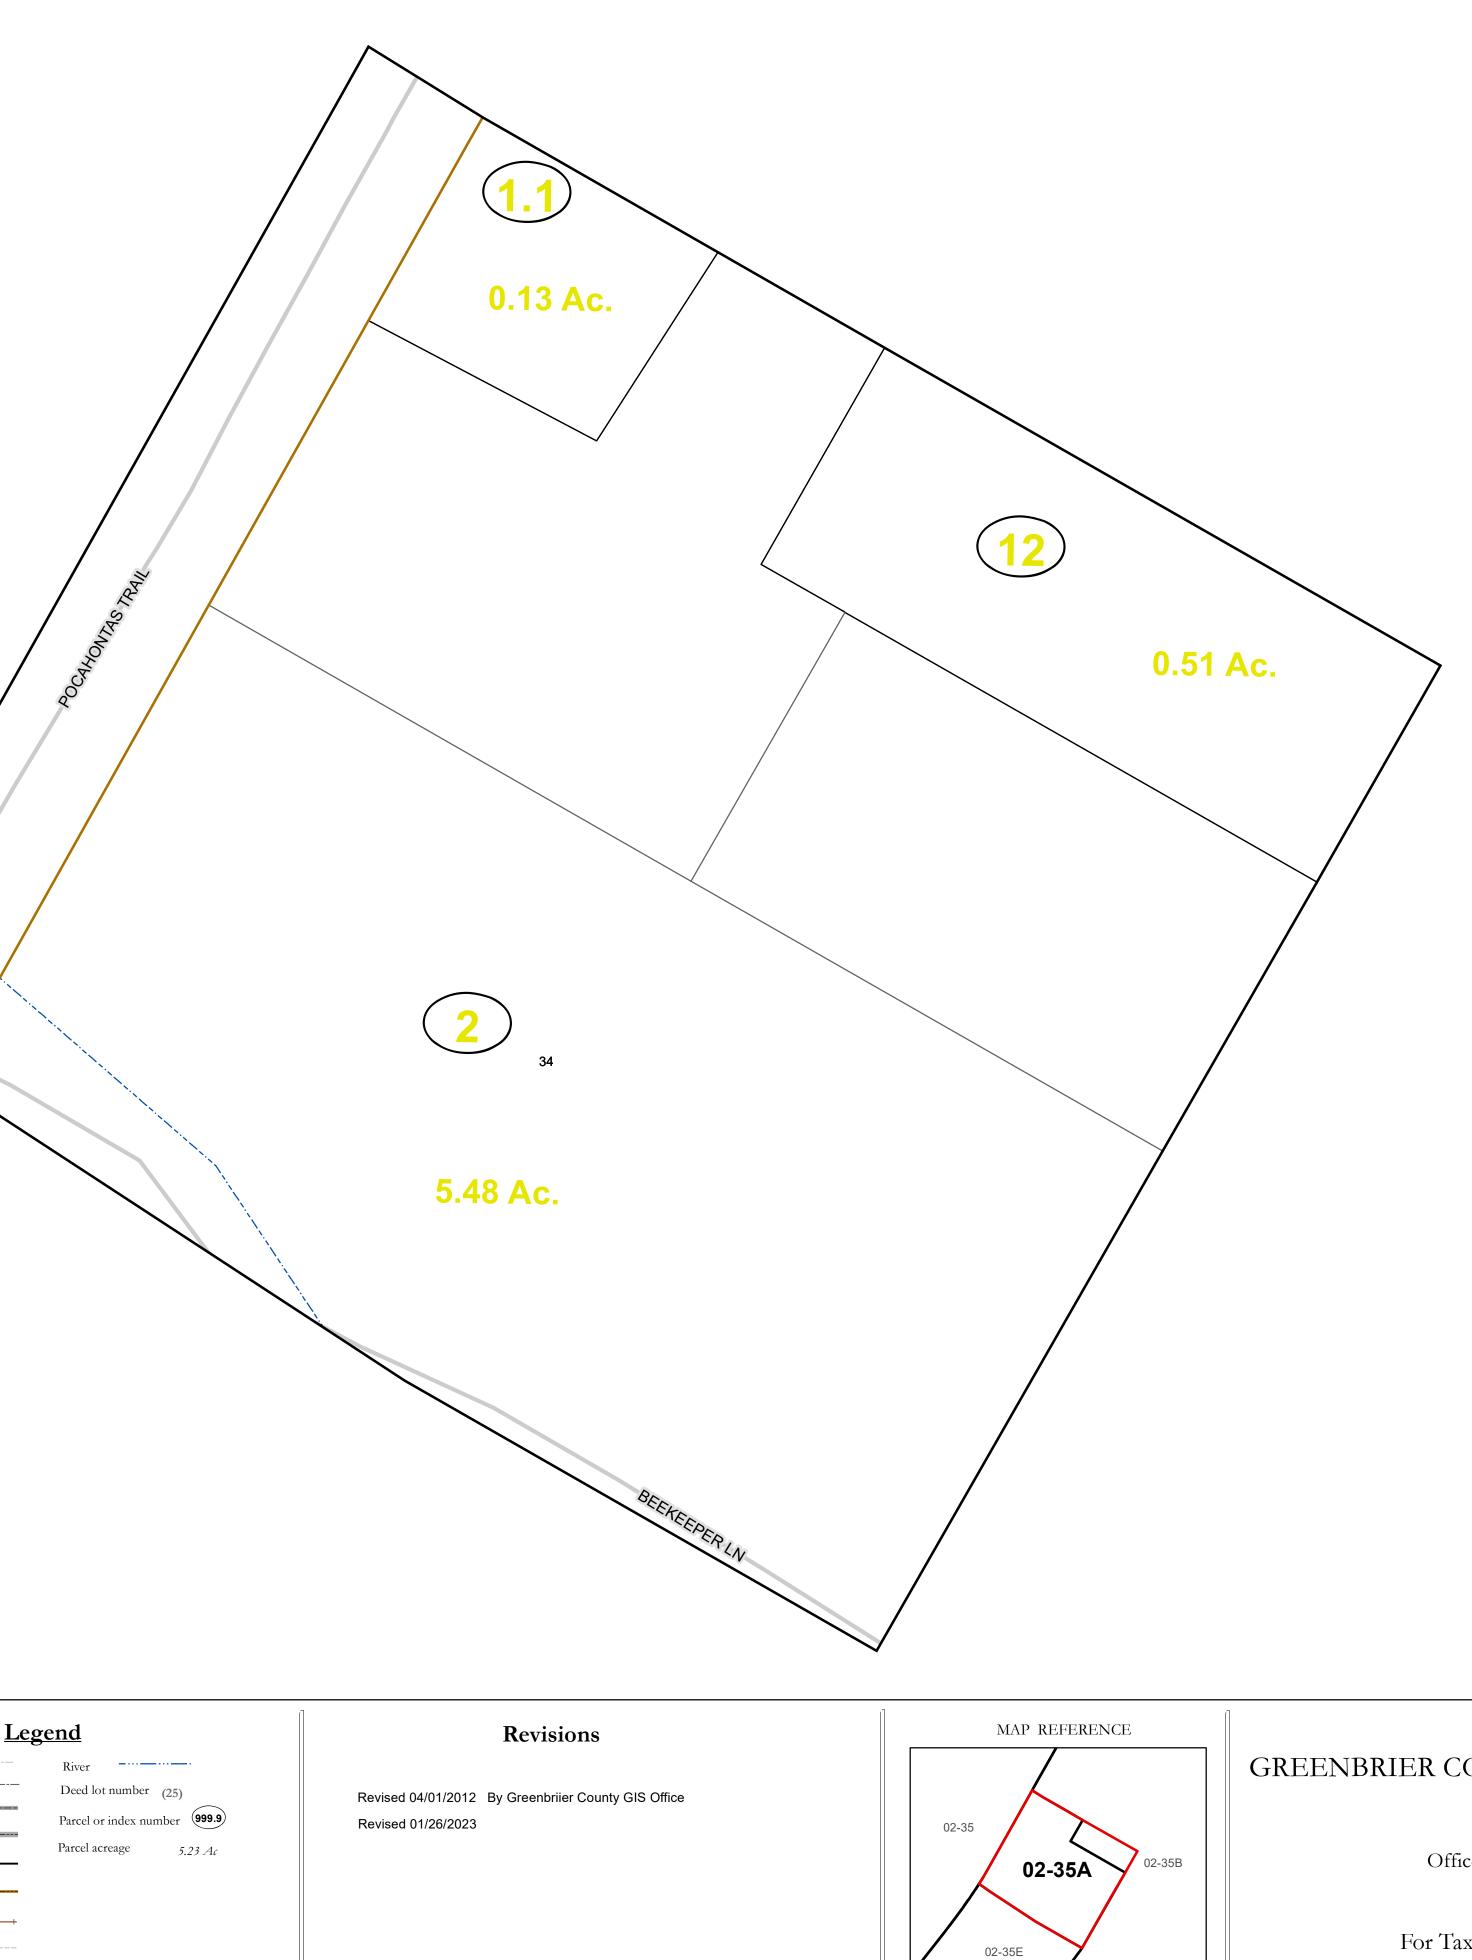

## Disclaimer:

This tax map was compiled for puposes of taxation from available record evidence and has not been field verified. This map is not a valid survey plat and the data on this map does not imply any official status to such data. The State of West Vrginia and county assessor's office assume no liability that might result from the use of this map.

## **Restrictions:**

All finished tax maps created under the provisions of legislation are the property of the county assessors who created them and the reproduction, copying, distribution, sale, or lease of such tax maps or copies thereof without the written permission of the respective county assessors is prohibited by law.

|                  | Le           |
|------------------|--------------|
| Corporation line |              |
| District line    |              |
| County line      |              |
| State line       |              |
| Property Line    |              |
| Right of Way     |              |
| Railroad         | <del>+</del> |
| Lot line         |              |
| Road Centerline  |              |
|                  |              |

## GREENBRIER COUNTY - WEST VIRGINIA

Office of Assessor

For Tax Purposes Only

Anthony Creek

мар: 02-35A

Date: 1/31/2024

**SCALE:** 1 inch = 40 feet