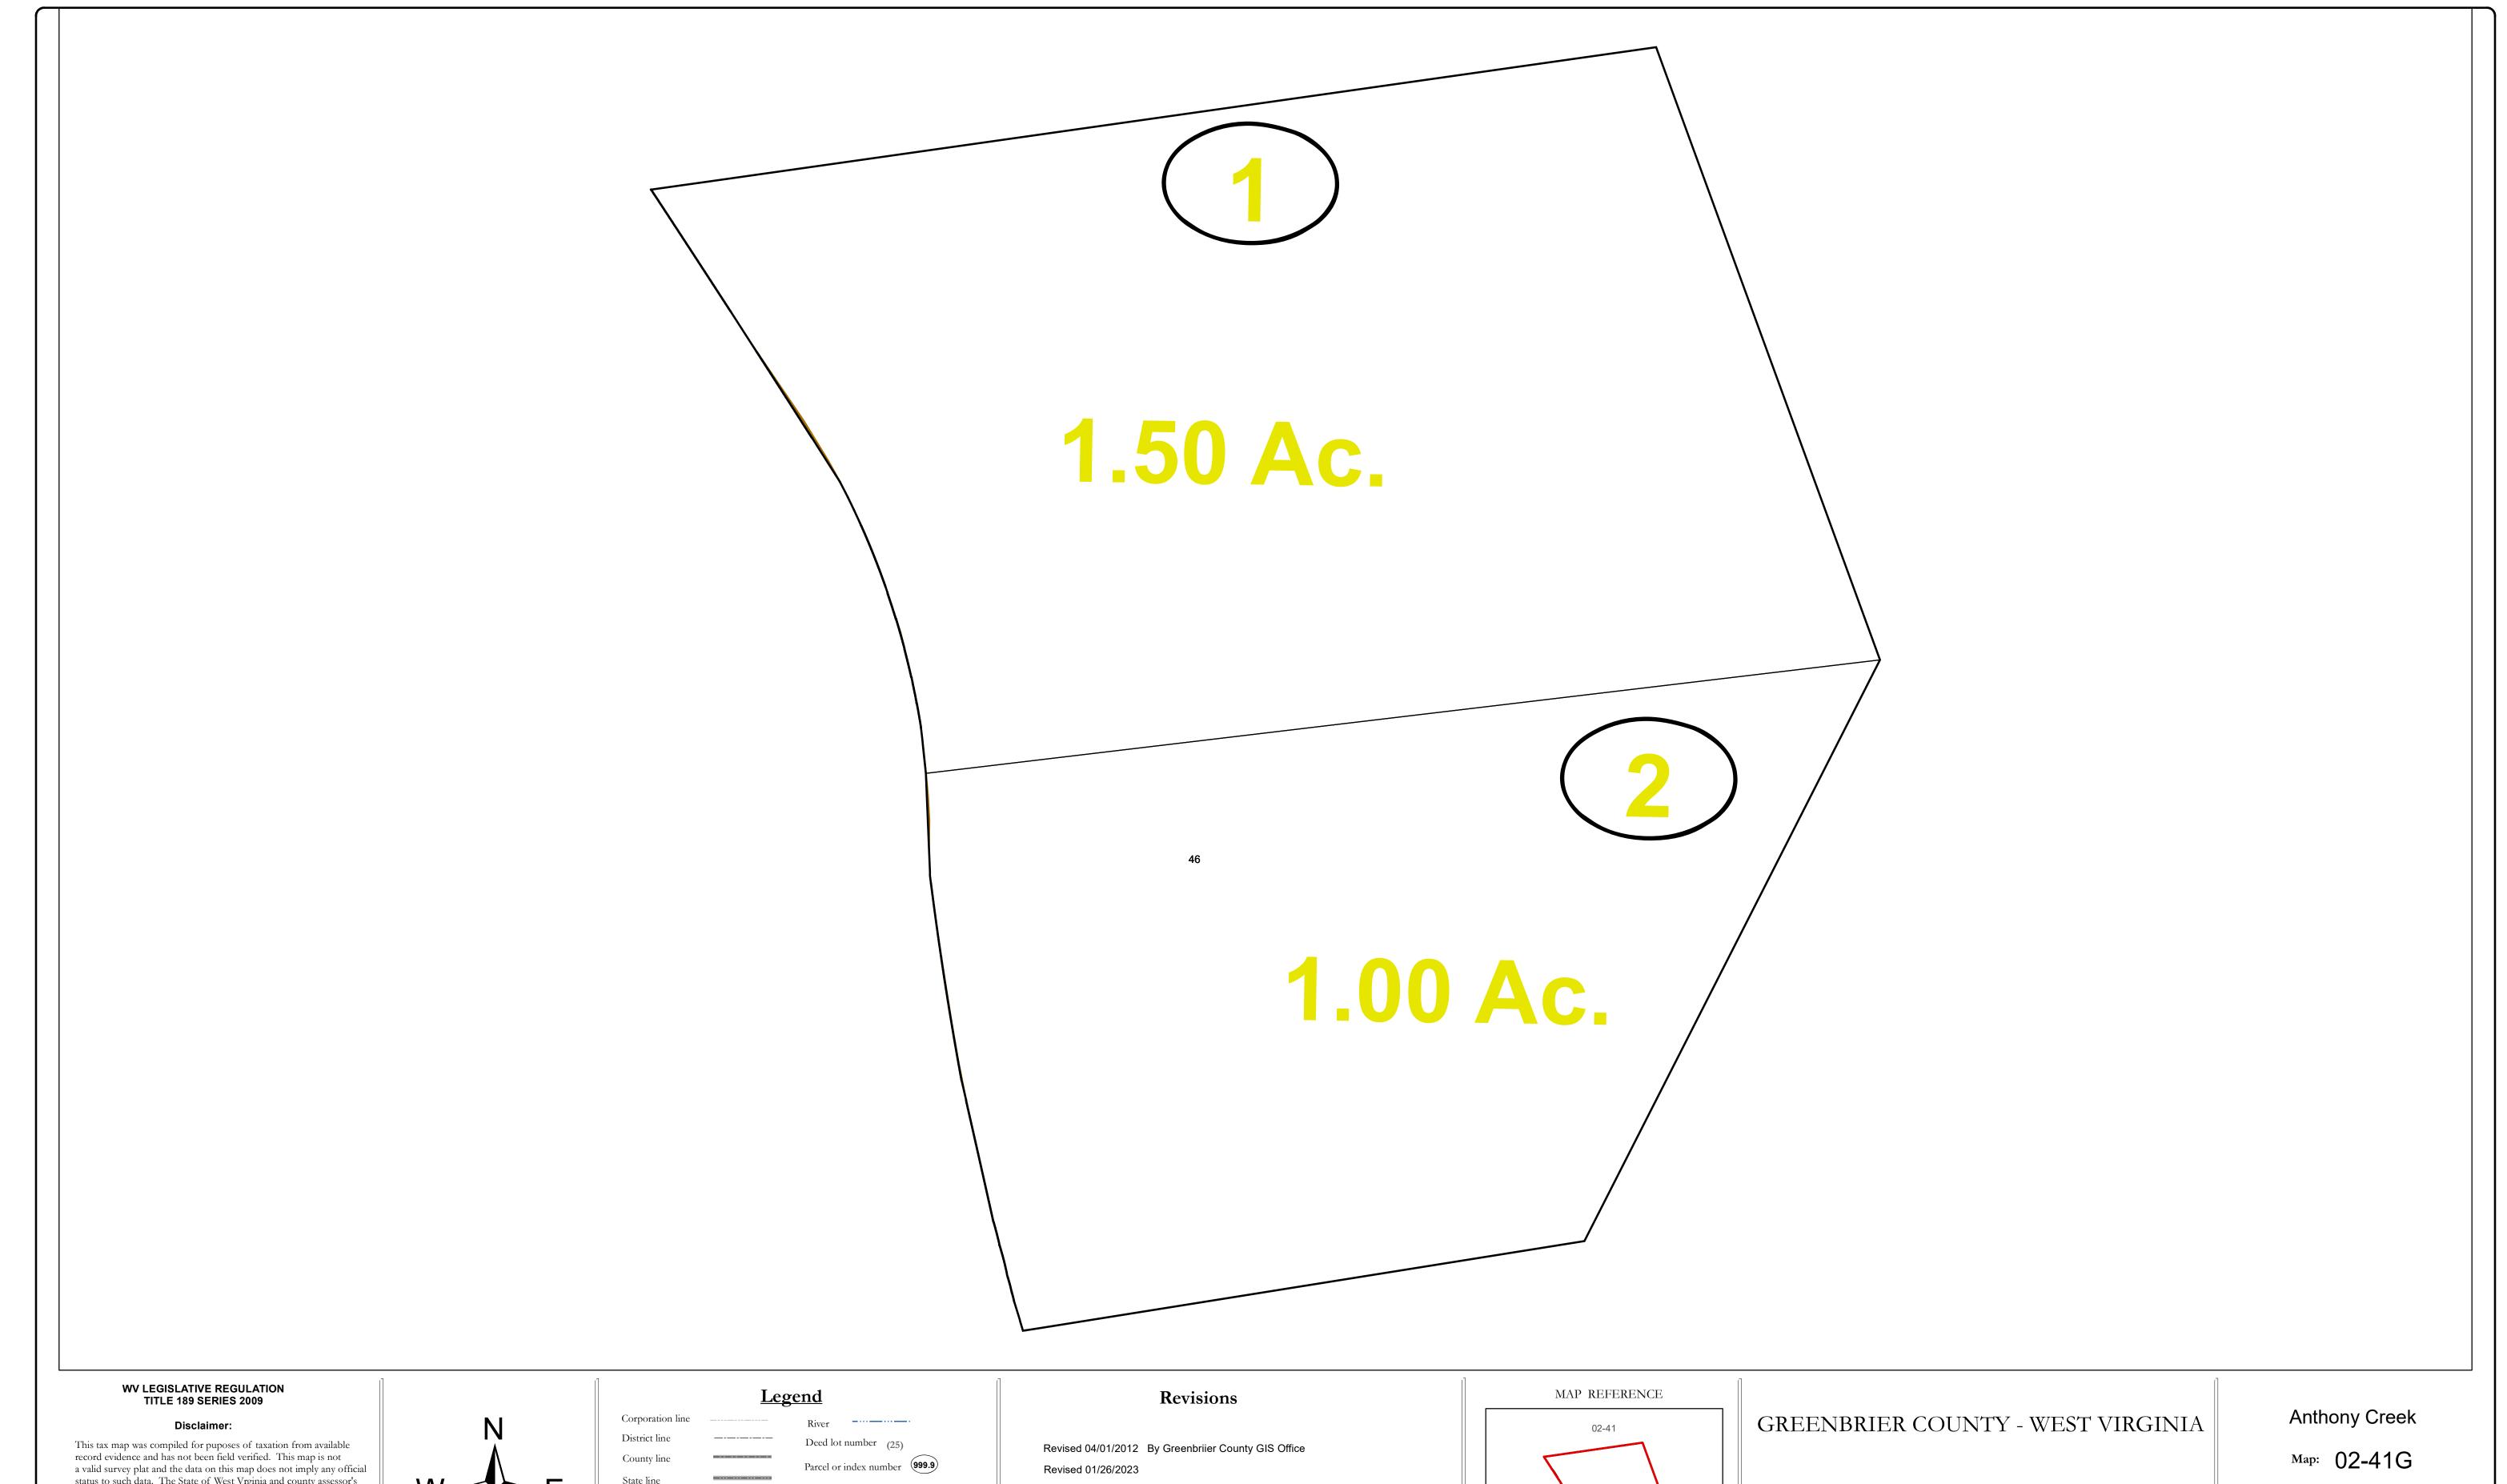

## State line Parcel acreage Property Line Right of Way Lot line Road Centerline

Office of Assessor

For Tax Purposes Only

Date: 1/31/2024

**SCALE:** 1 inch = 20 feet