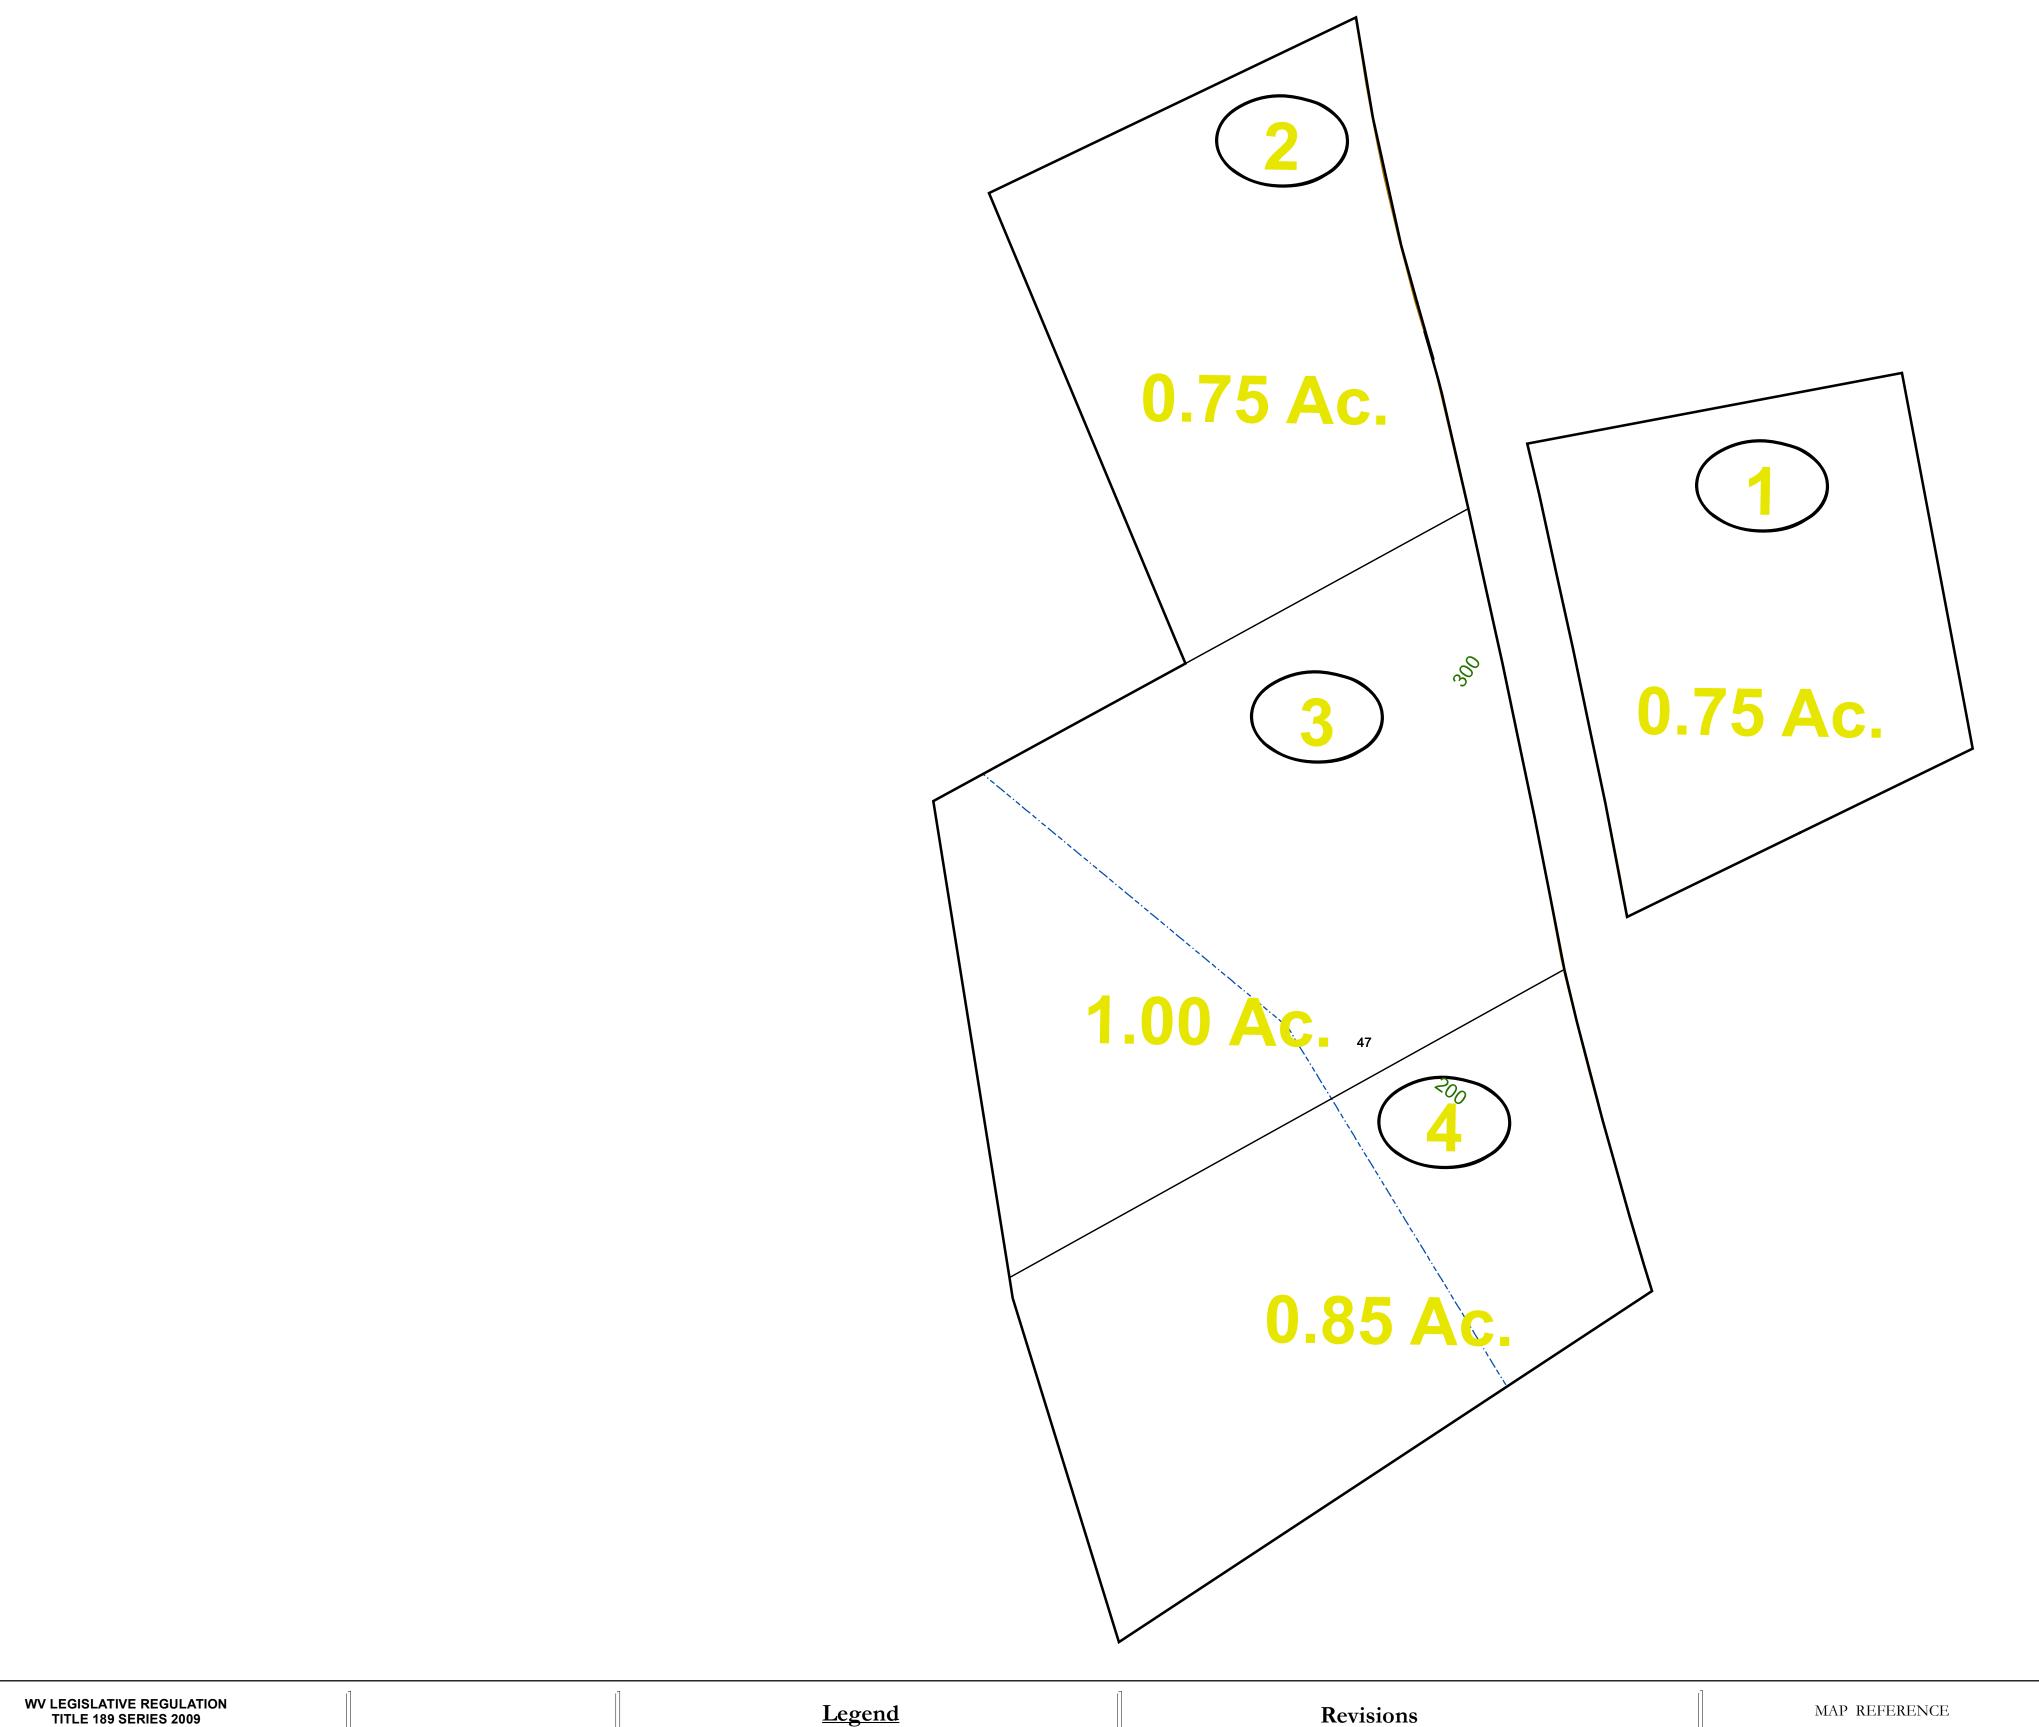

#### <u>Legend</u> Corporation line District line Deed lot number (25) County line Parcel or index number (999.9) State line Parcel acreage Property Line Right of Way Lot line

Road Centerline

#### GREENBRIER COUNTY - WEST VIRGINIA

Office of Assessor

For Tax Purposes Only

Anthony Creek

Map: 02-41L

Date: 1/31/2024

**SCALE:** 1 inch = 40 feet