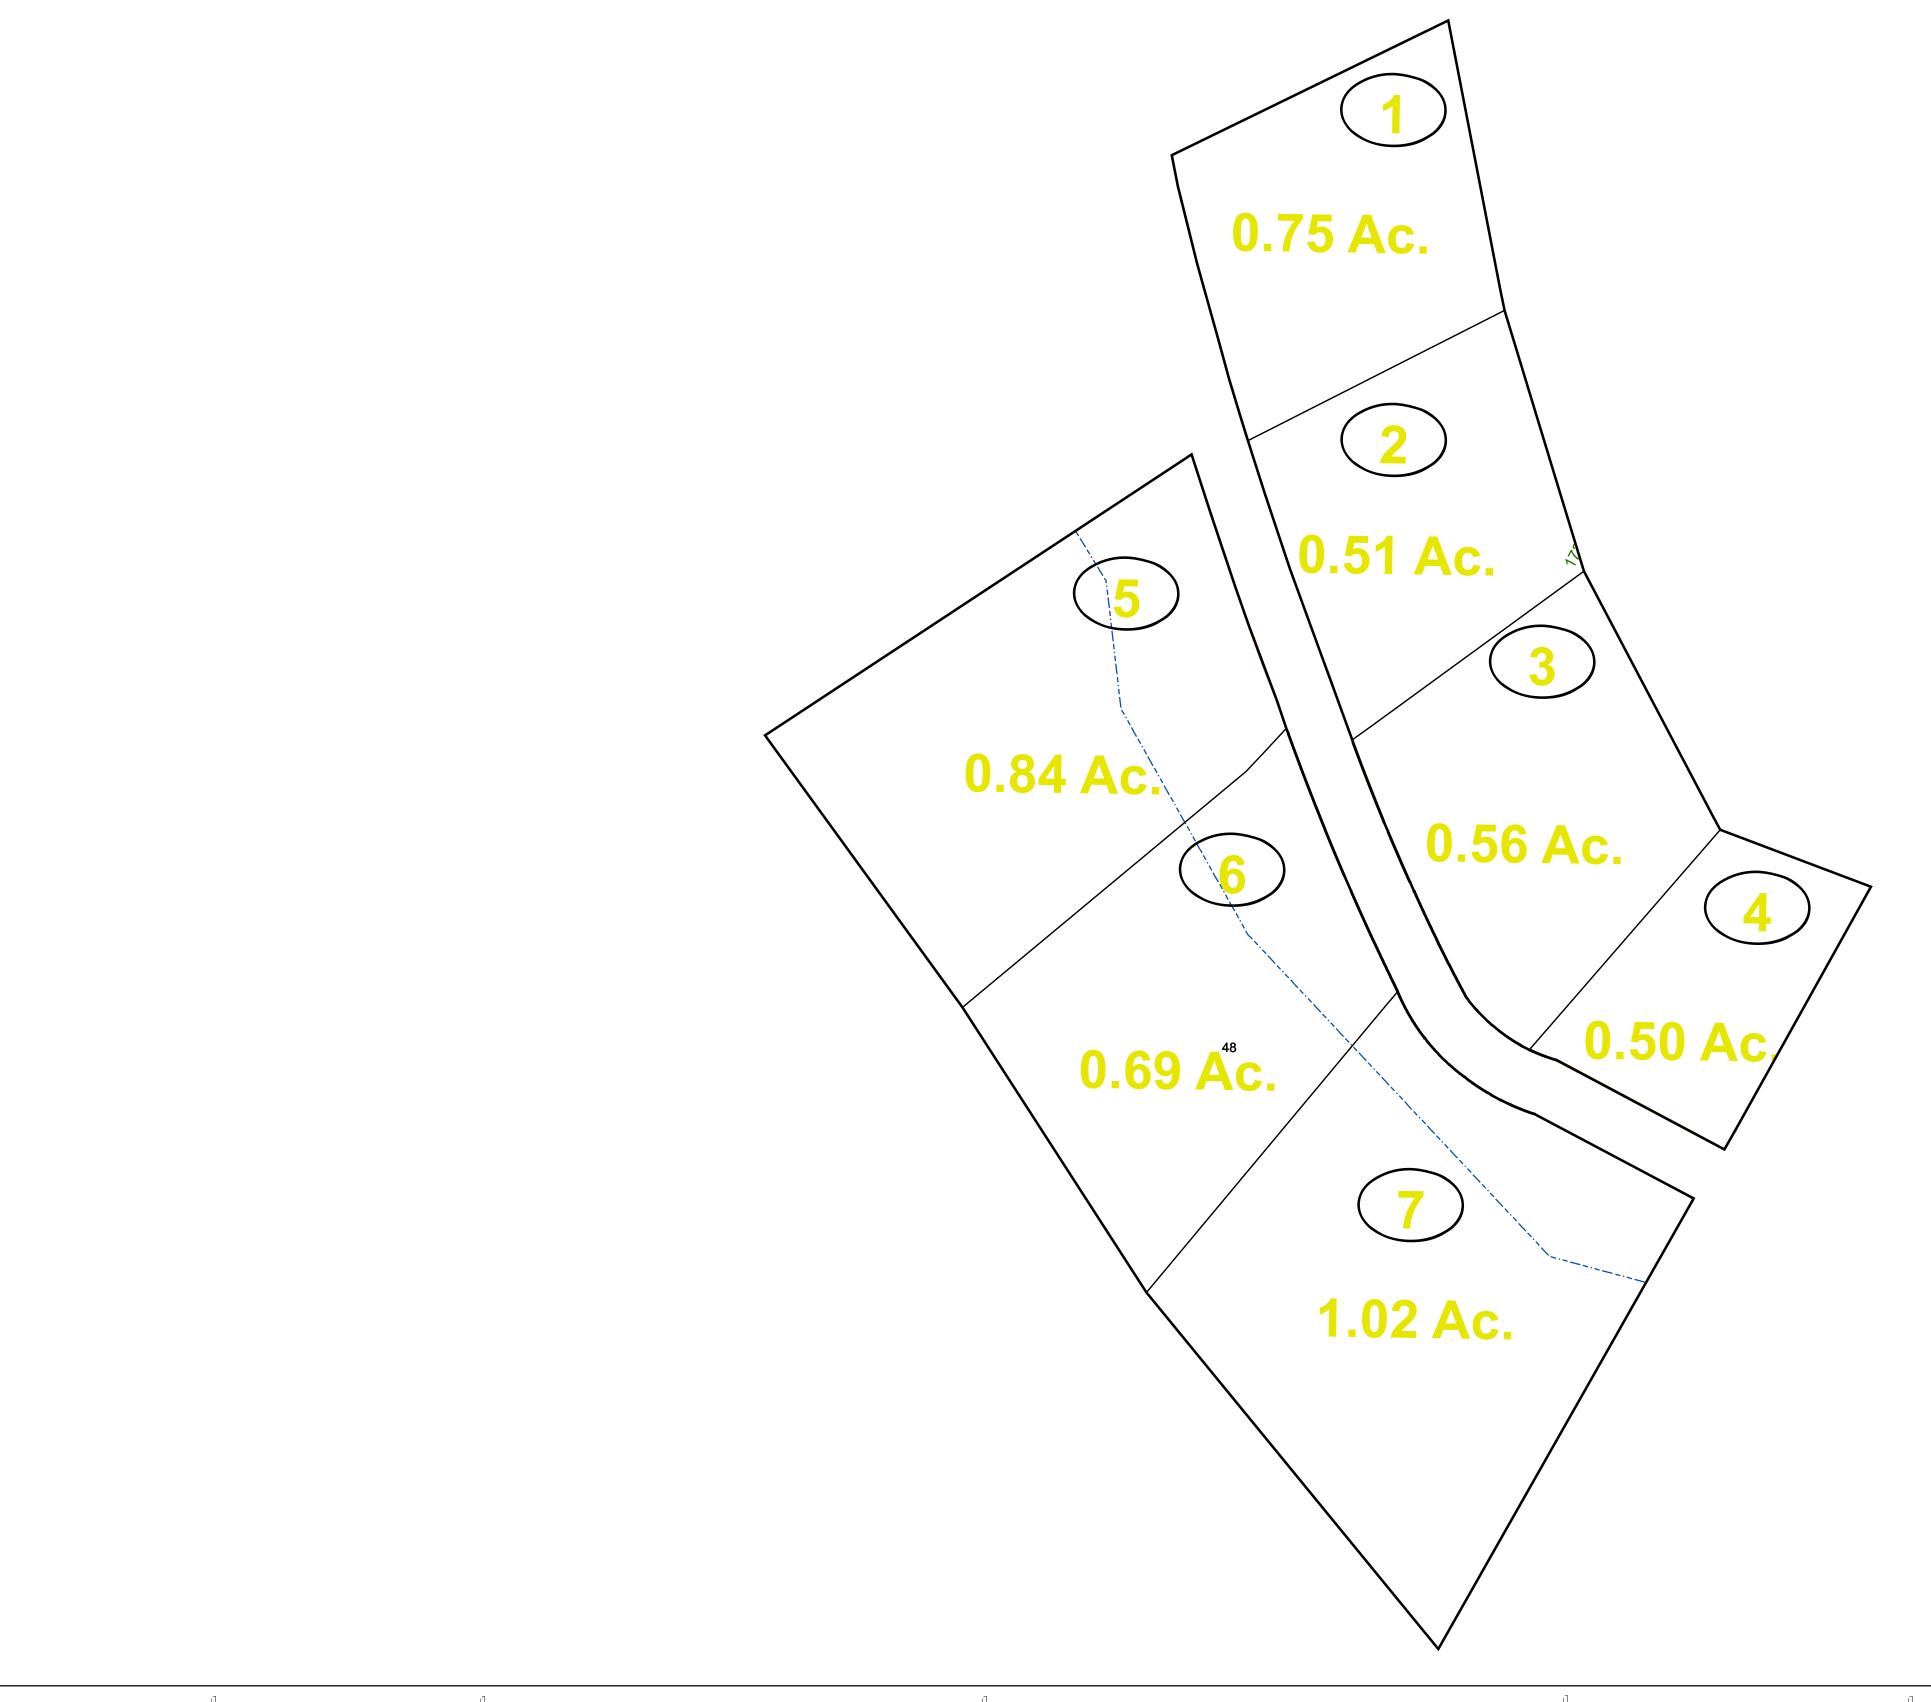

#### **Legend** Corporation line Deed lot number (25) District line County line Parcel or index number (999.9) State line Parcel acreage Property Line Right of Way Lot line

Road Centerline

# GREENBRIER COUNTY - WEST VIRGINIA

Office of Assessor

For Tax Purposes Only

Anthony Creek

Map: 02-41M

Date: 1/31/2024

**SCALE:** 1 inch = 50 feet