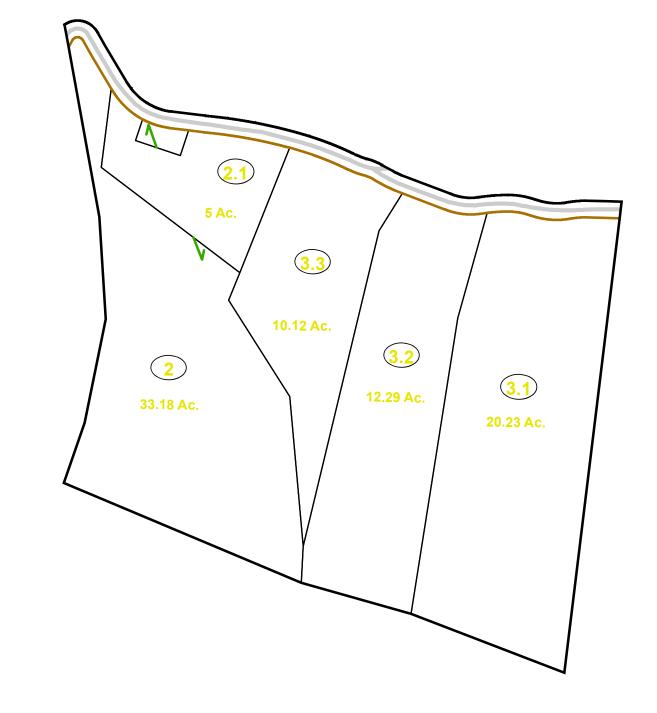

#### <u>Legend</u> Corporation line River ----Deed lot number (25) District line County line Parcel or index number 999.9 State line Parcel acreage Property Line Right of Way Lot line Road Centerline