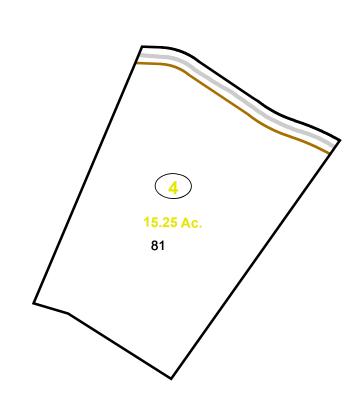

#### <u>Legend</u> Corporation line River ----Deed lot number (25) District line County line Parcel or index number 999.9 State line Parcel acreage Property Line Right of Way Lot line Road Centerline