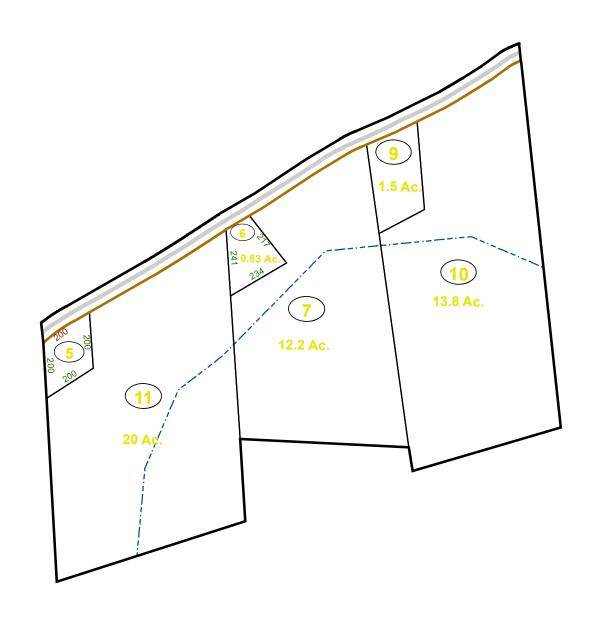

#### <u>Legend</u> Corporation line River ----Deed lot number (25) District line County line Parcel or index number 999.9 State line Parcel acreage Property Line Right of Way Lot line Road Centerline