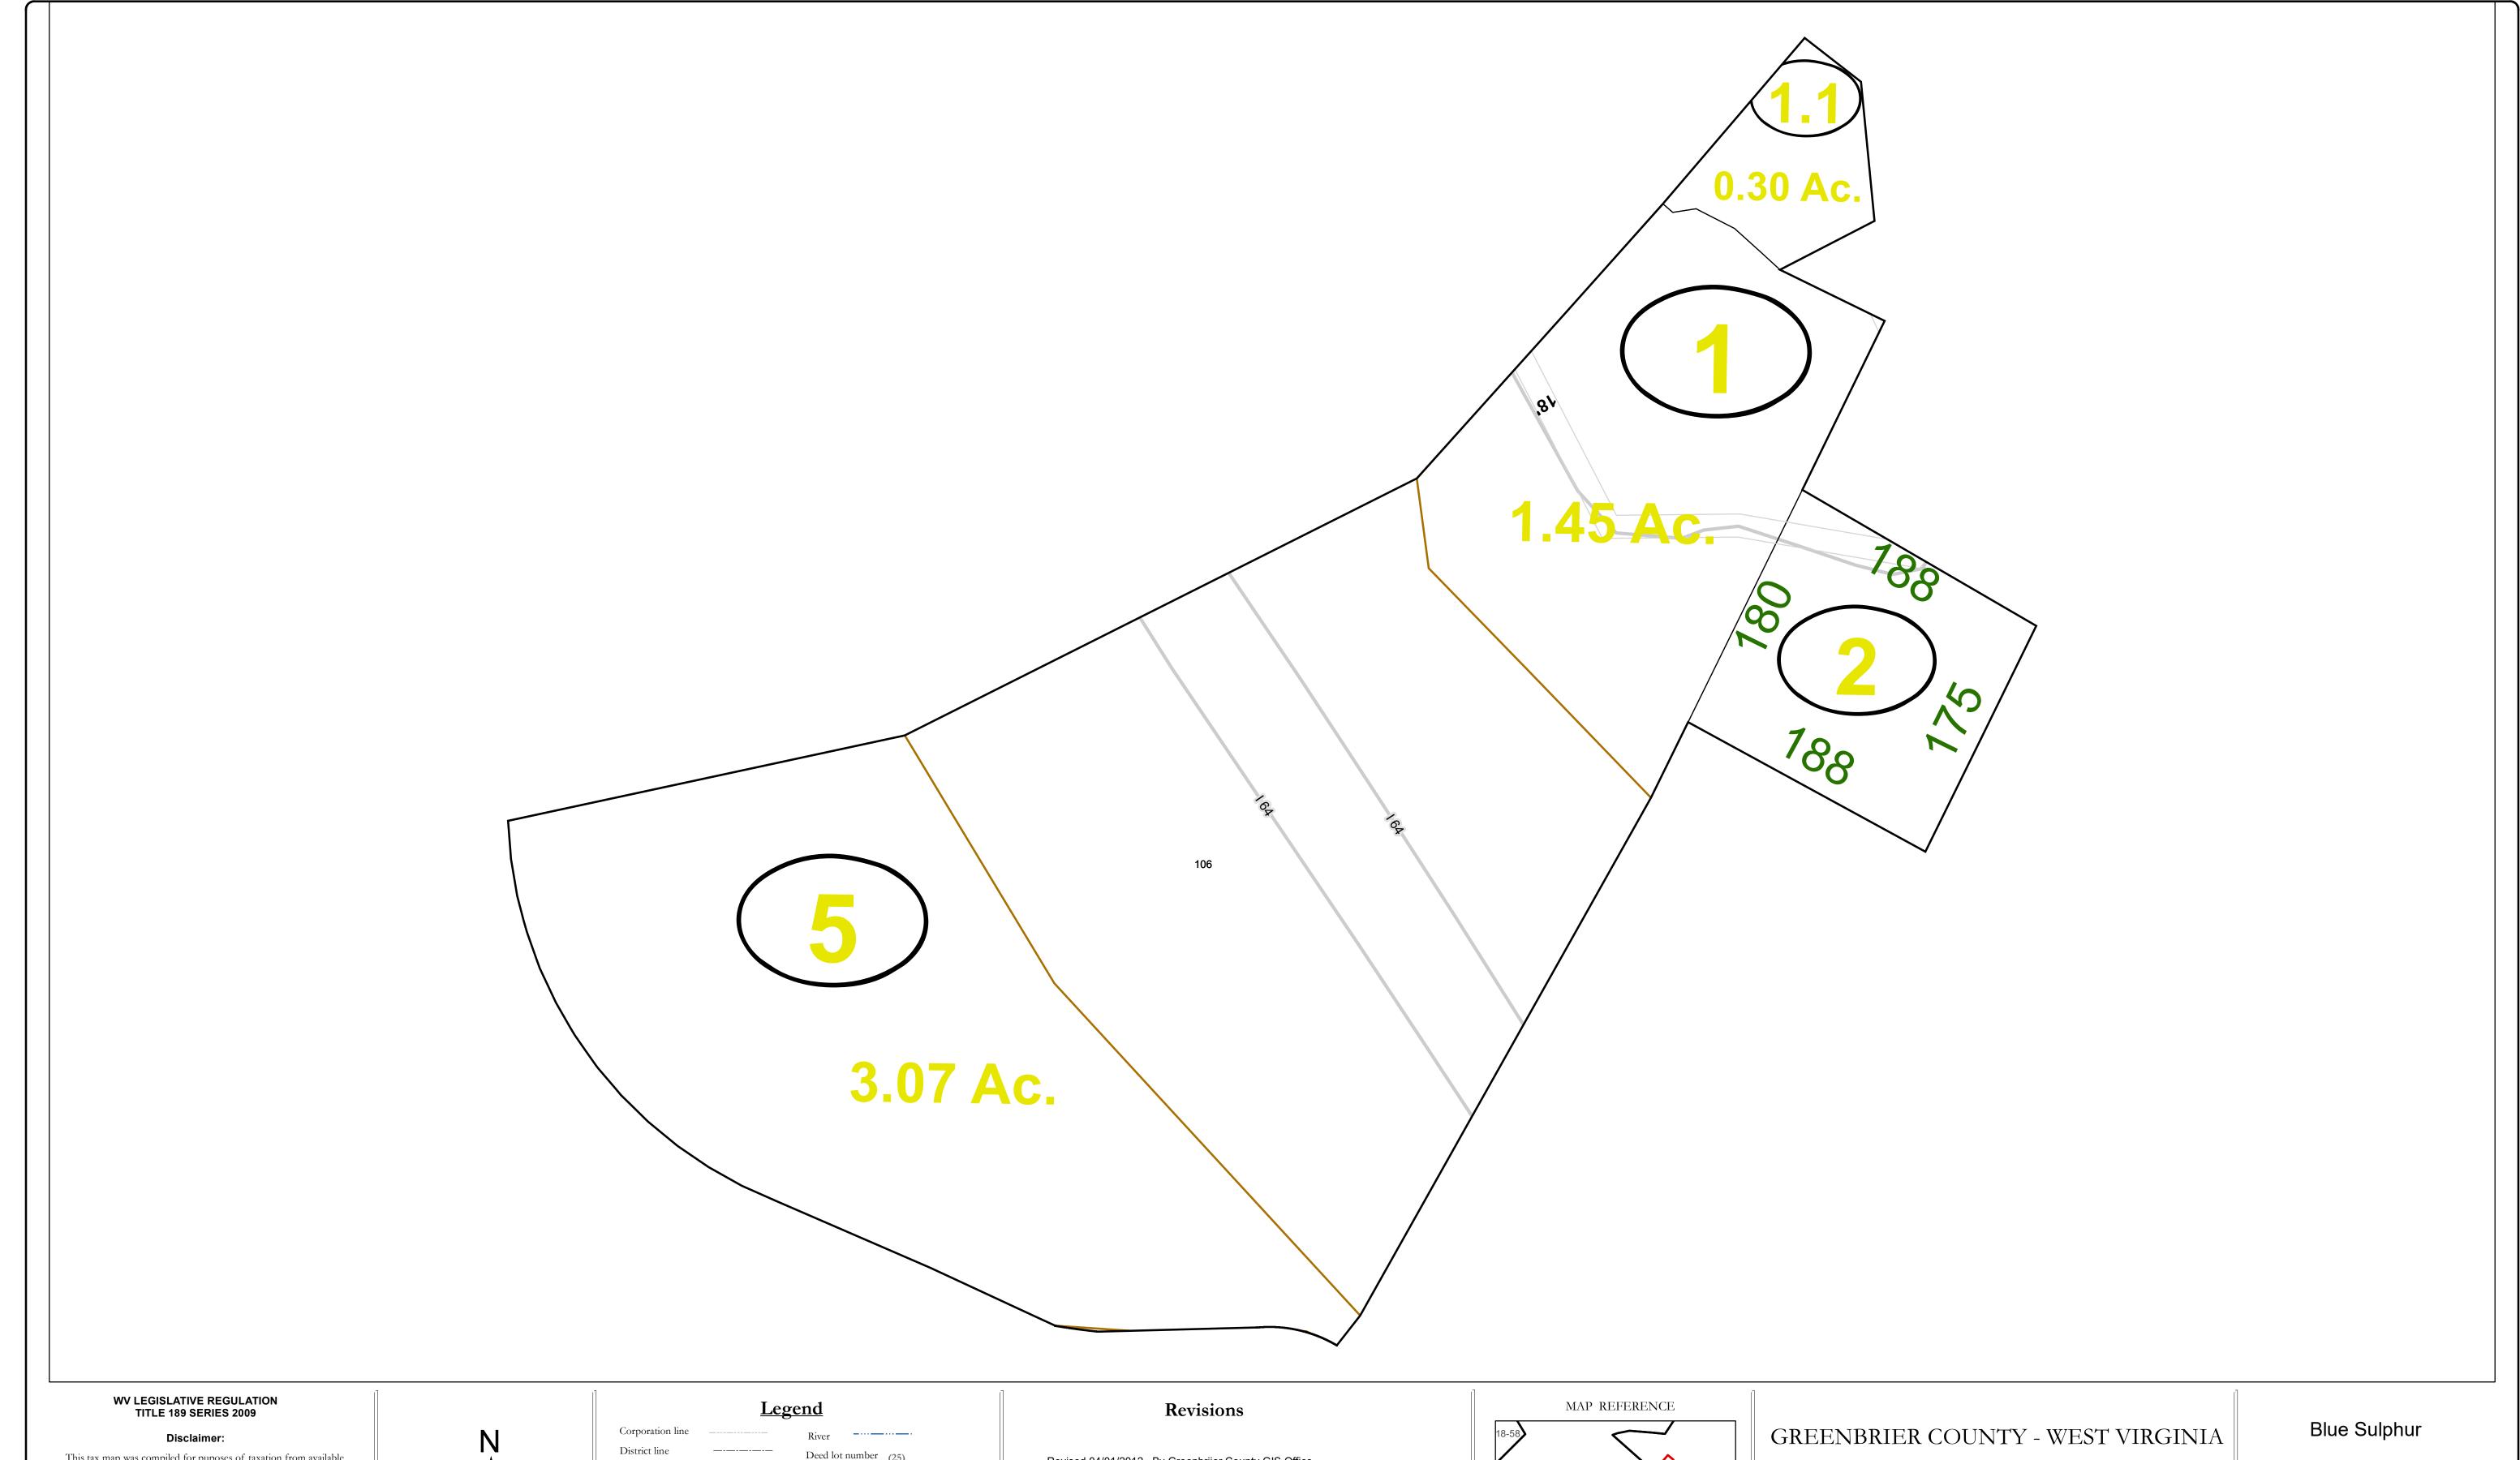

Office of Assessor

For Tax Purposes Only

Map: 03-4

Date: 1/31/2024

**SCALE:** 1 inch = 50 feet