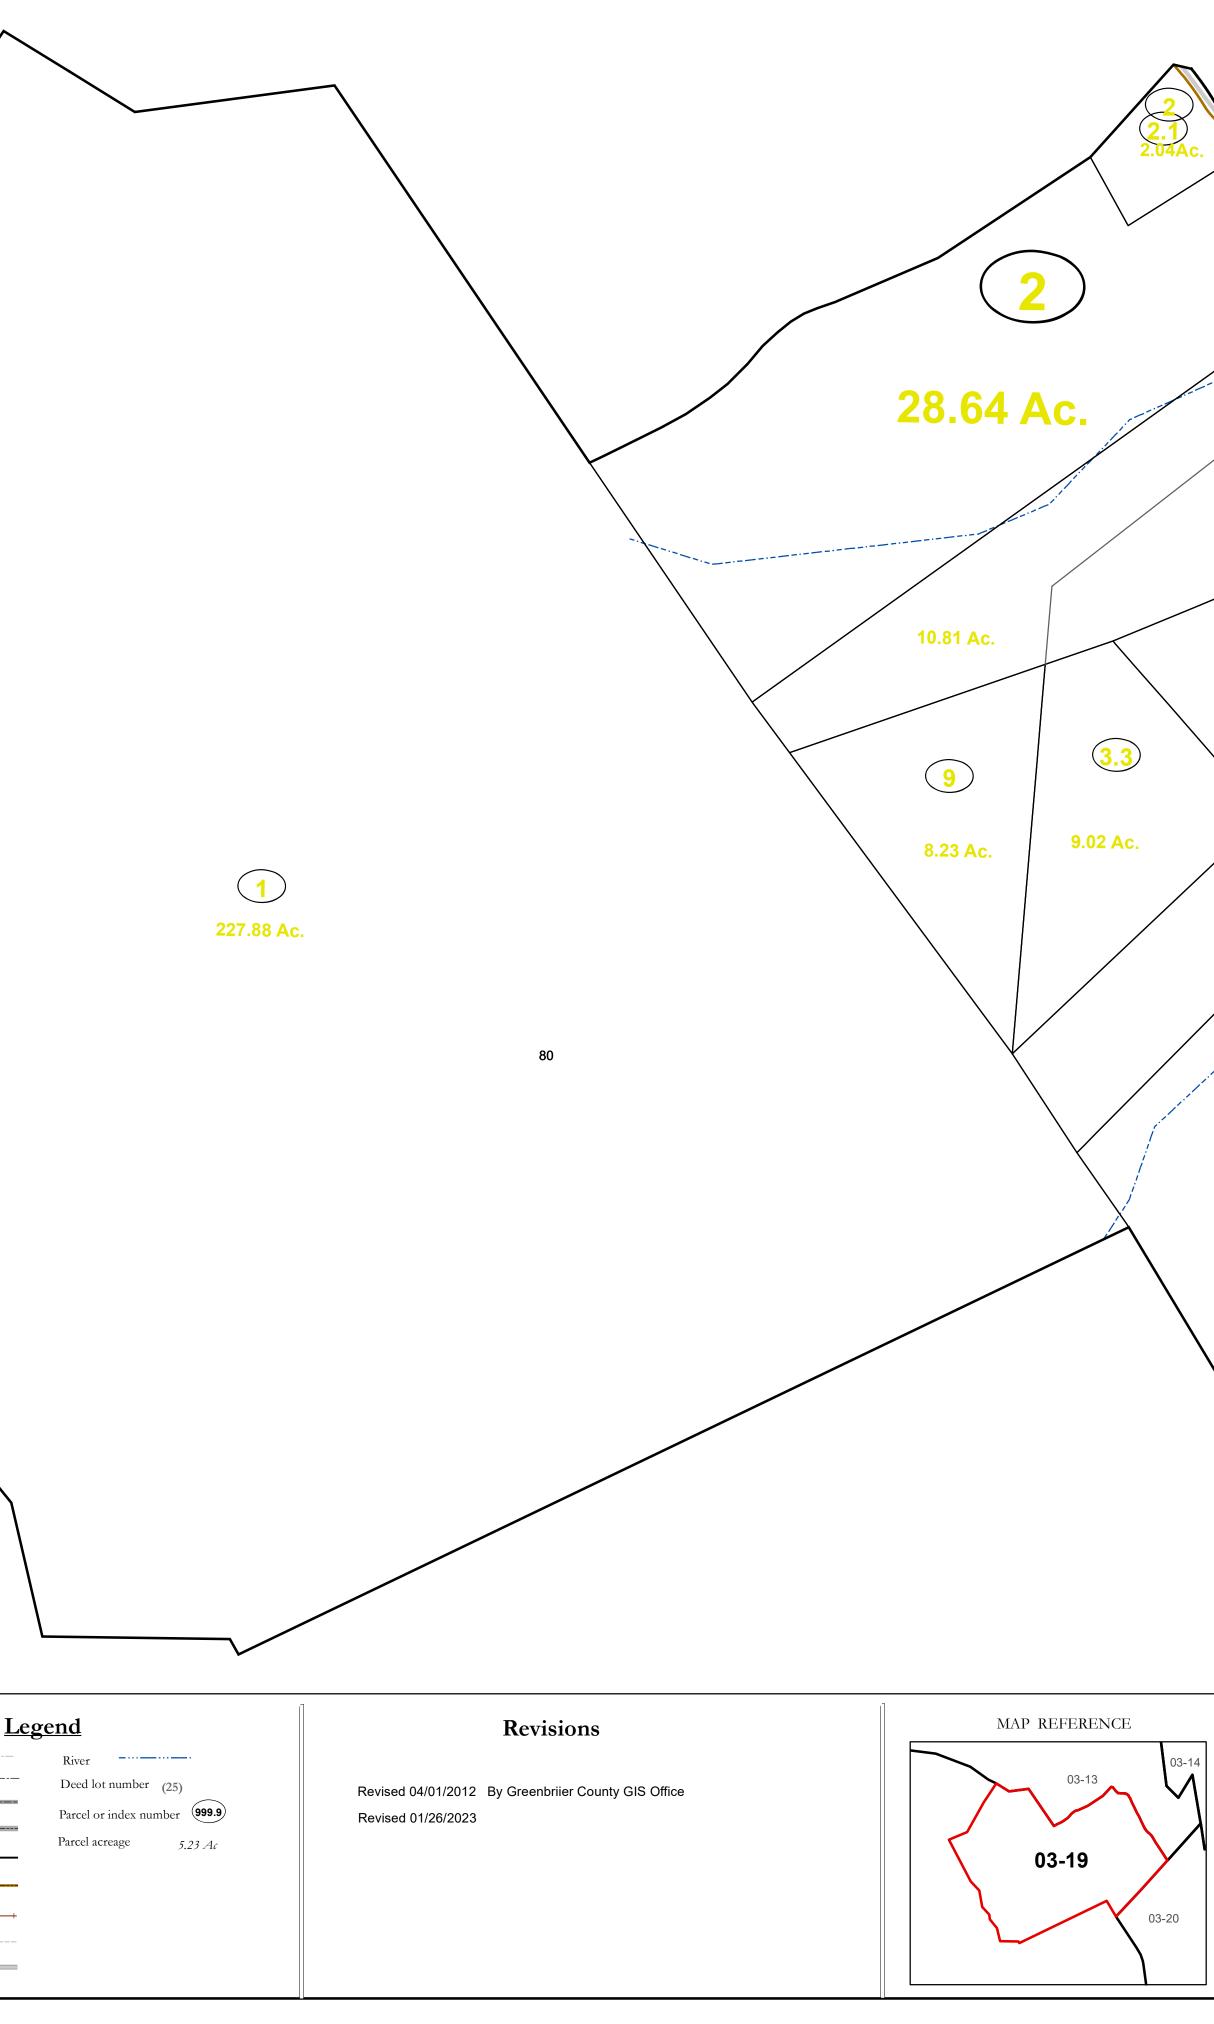

BLUE SULPHUR DISTRICT

|                  | ]           |
|------------------|-------------|
| Corporation line |             |
| District line    |             |
| County line      |             |
| State line       |             |
| Property Line    |             |
| Right of Way     |             |
| Railroad         | <del></del> |
| Lot line         |             |
| Road Centerline  |             |
|                  |             |

Office of Assessor

3

20.93 Ac.

4

10.74 Ac.

3.1

11.26 A

6

5

4.6 Ac.

7

32 Ac.---

For Tax Purposes Only

Blue Sulphur

Map: 03-19

Date: 1/31/2024