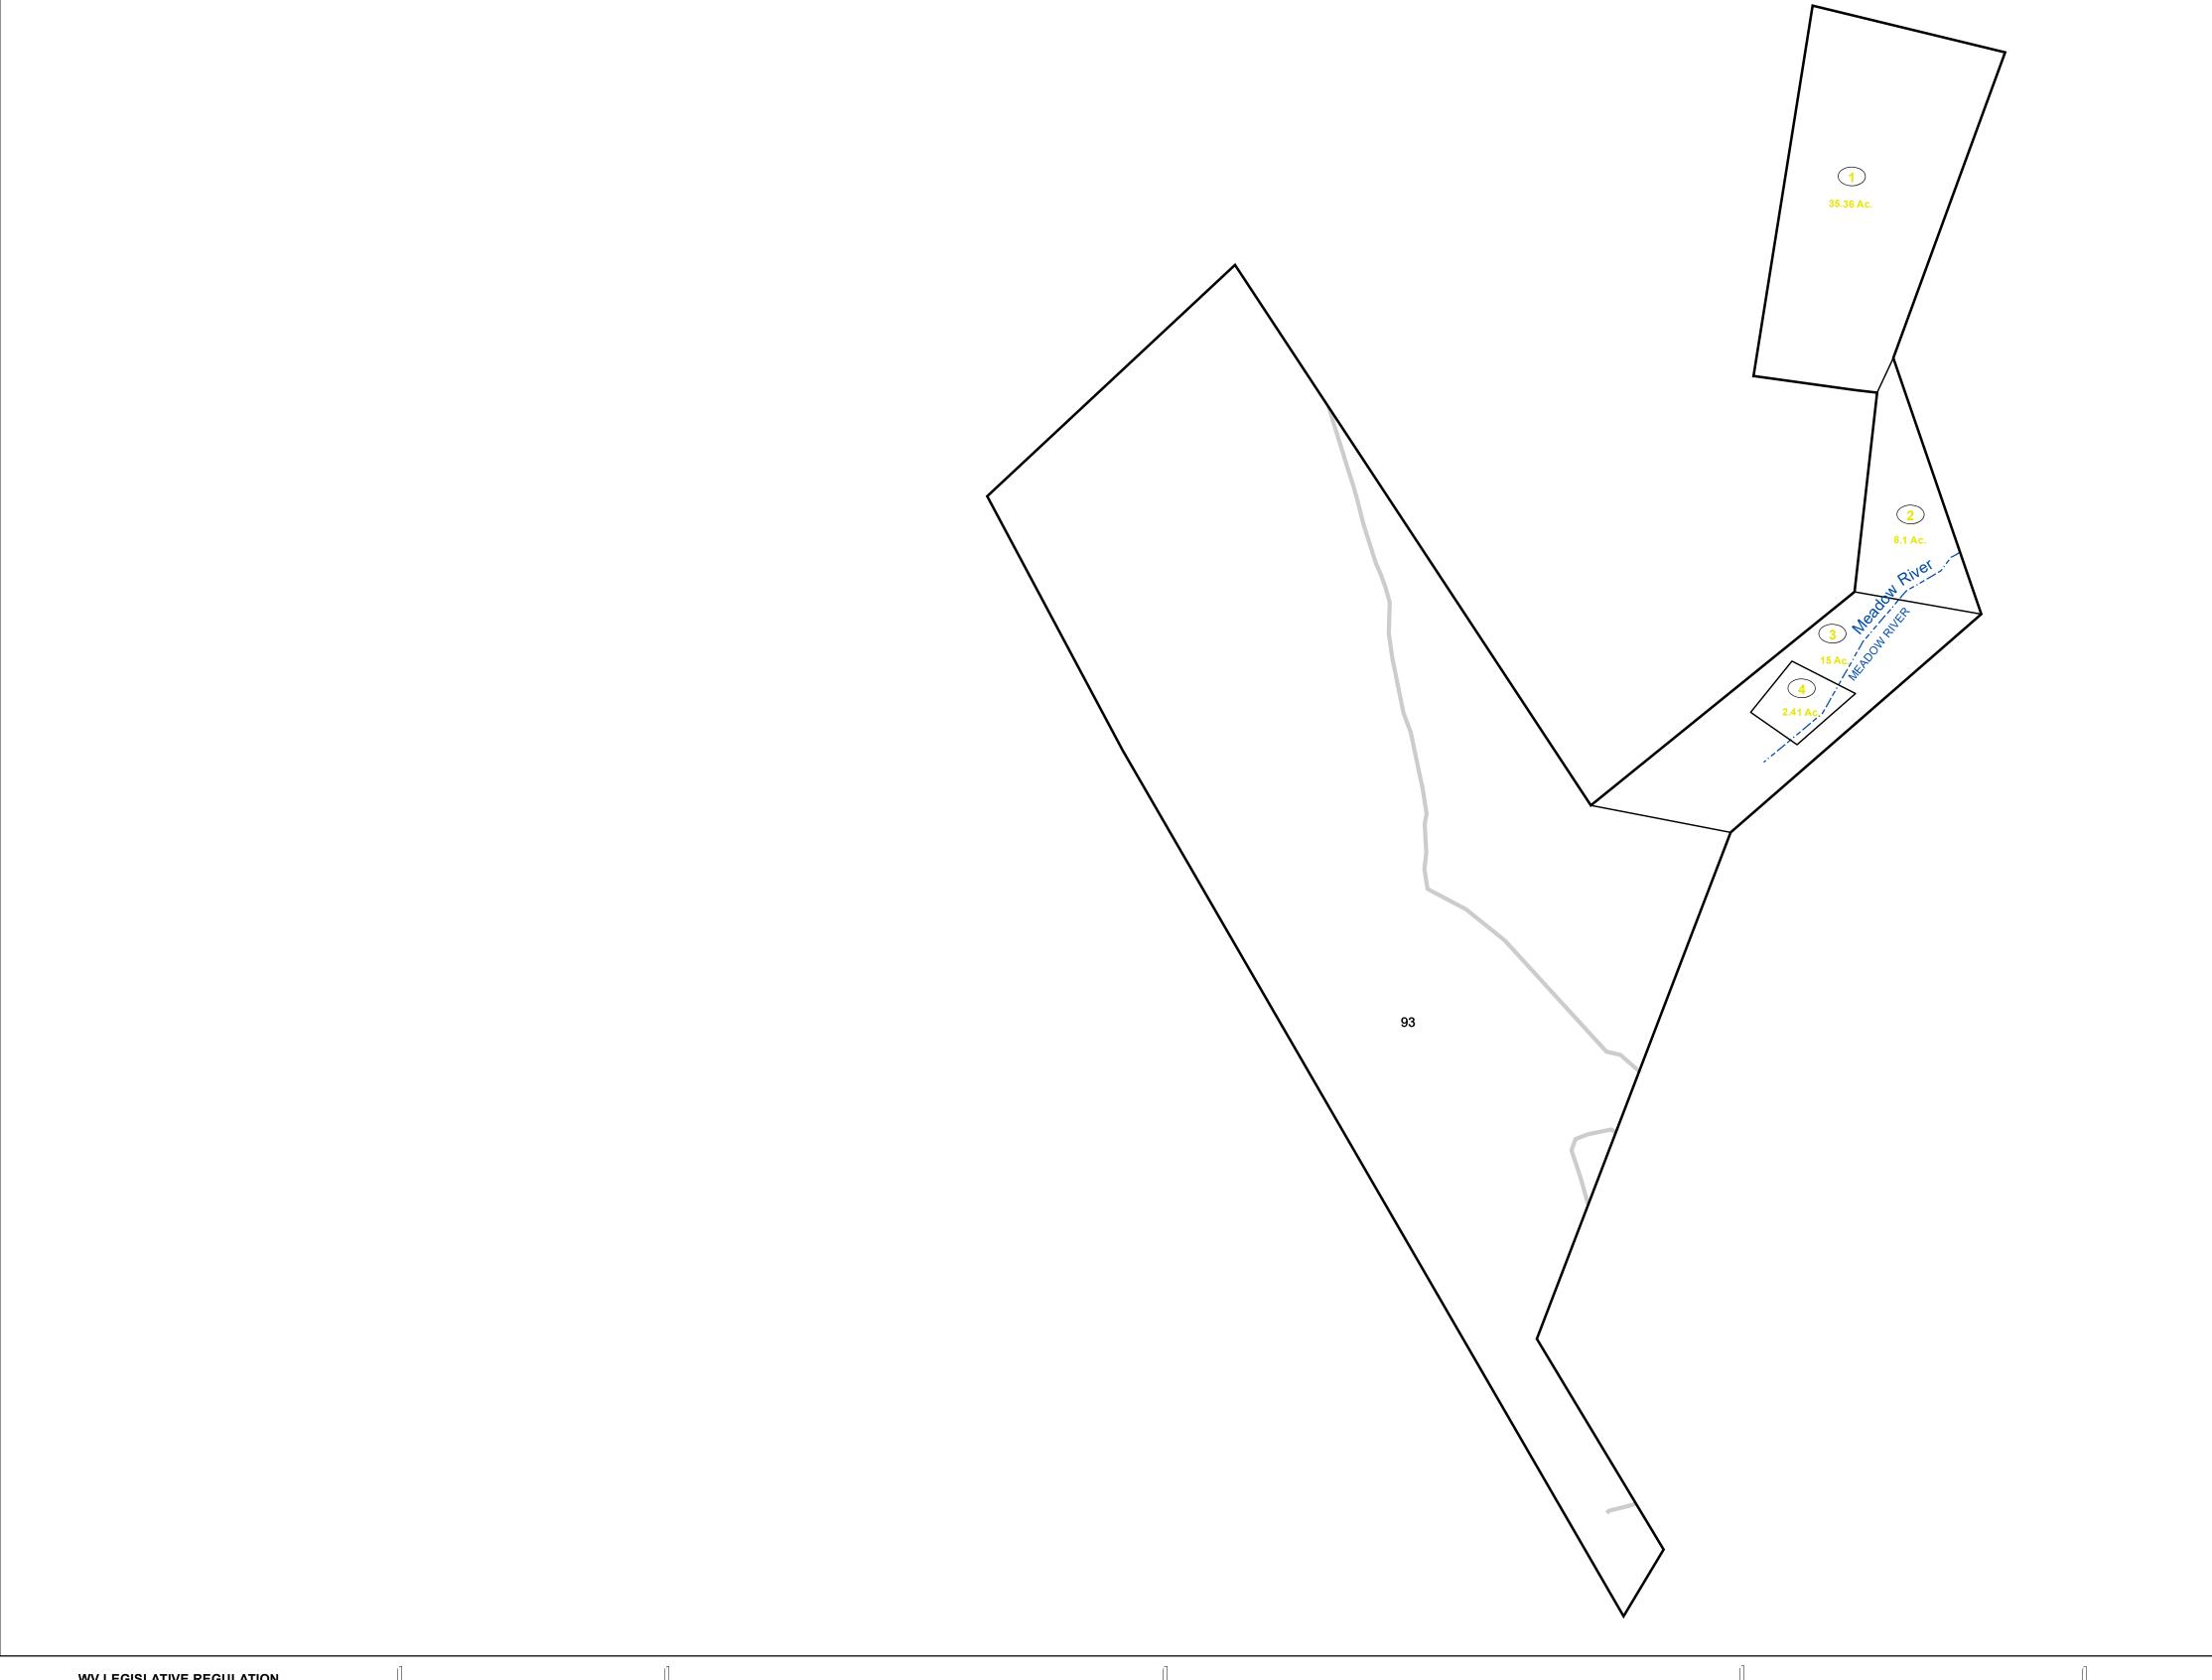

# Corporation line District line County line State line Property Line Right of Way Railroad Lot line Lot line Corporation line River Deed lot number (25) Parcel or index number Parcel acreage 5.23 Ac River Deed lot number (25) Parcel acreage 5.23 Ac

# GREENBRIER COUNTY - WEST VIRGINIA

Office of Assessor

For Tax Purposes Only

Blue Sulphur

Map: 03-30

Date: 1/31/2024

**SCALE:** 1 inch = 500 feet