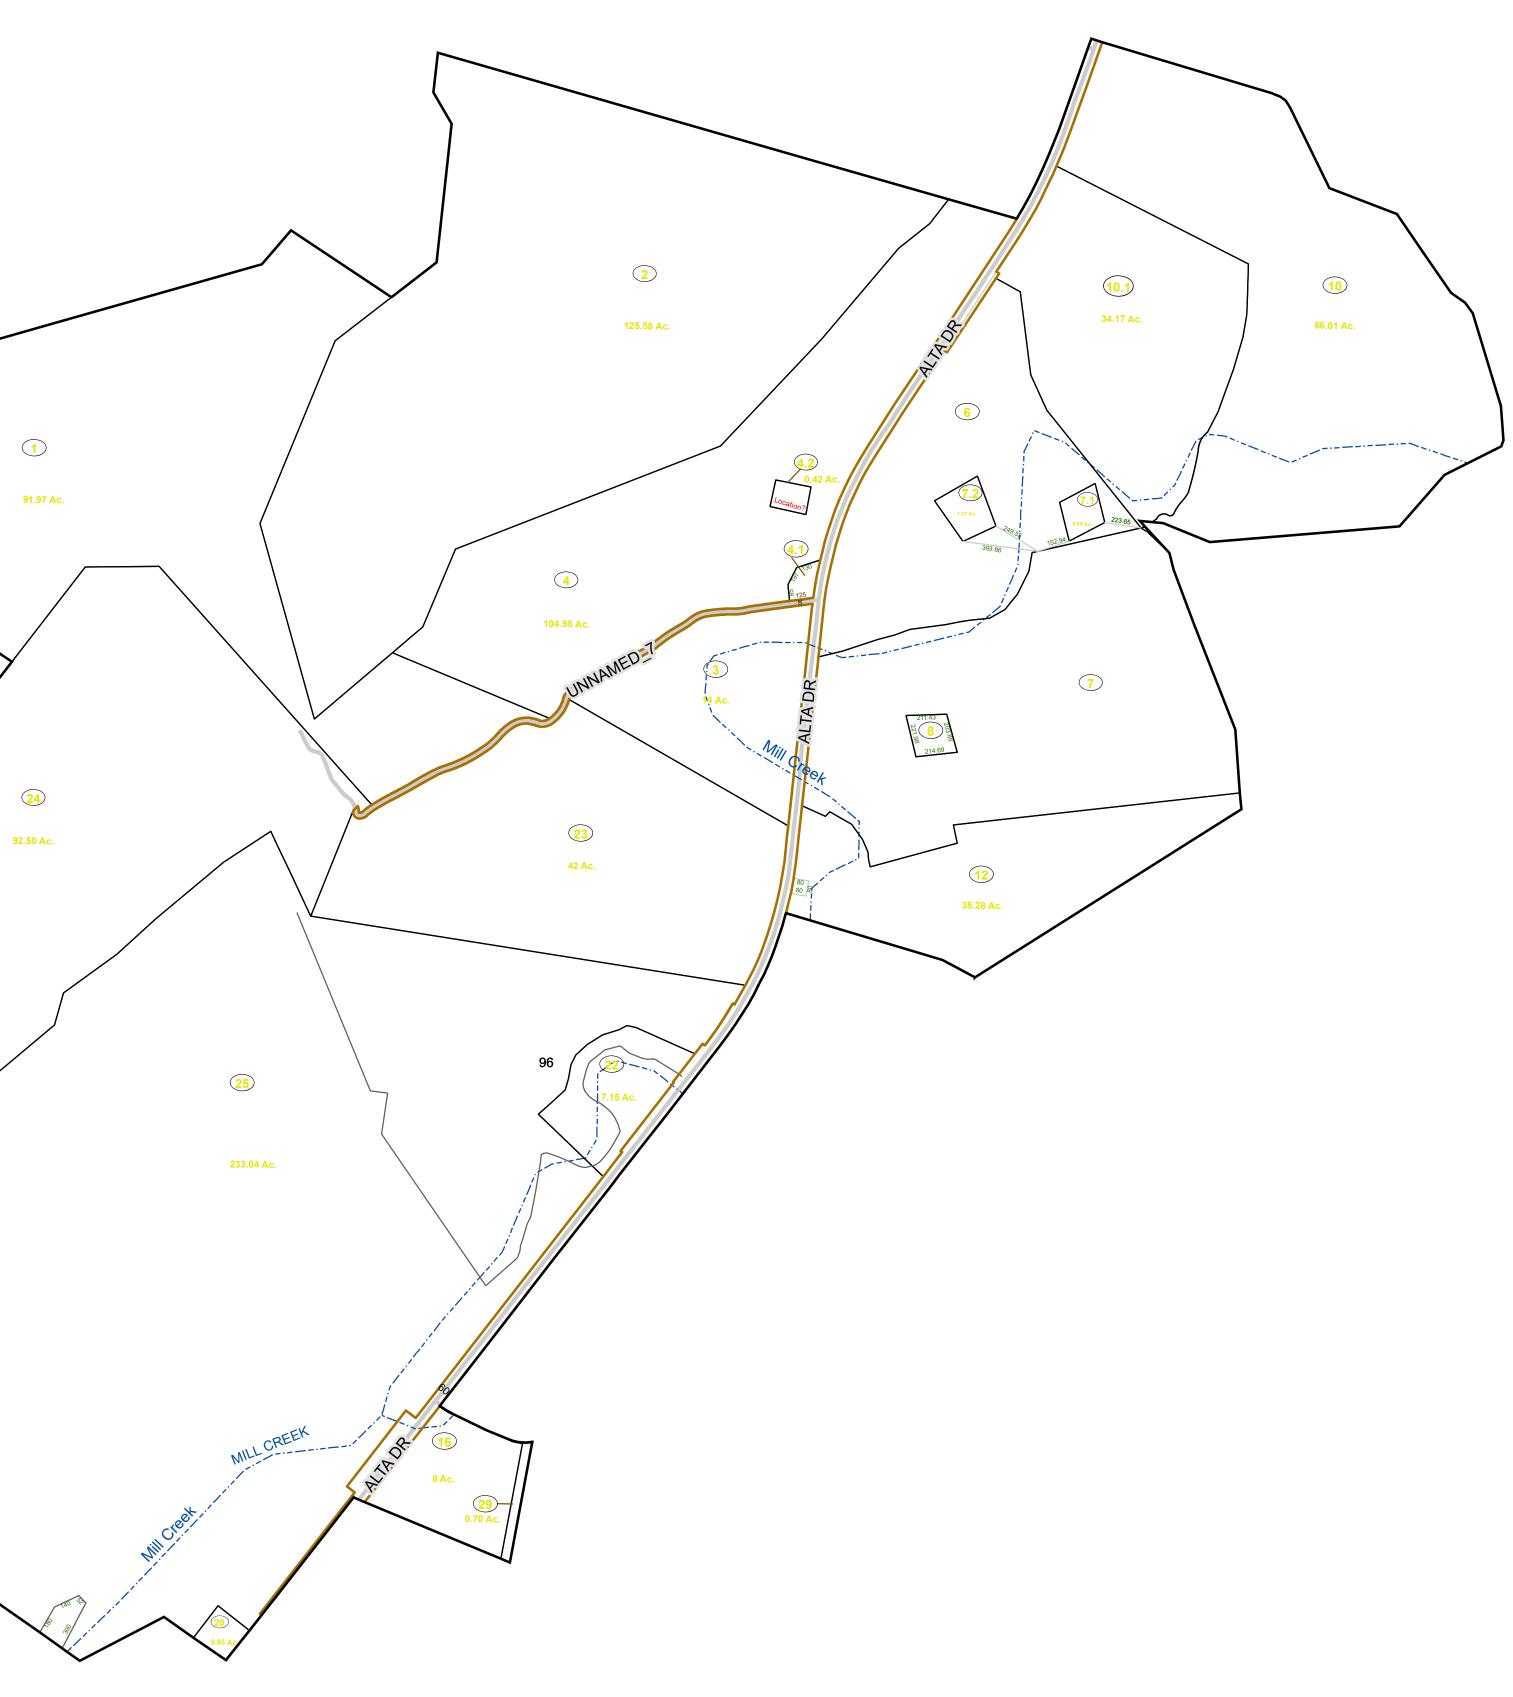

River Deed lot number (25) Parcel or index number (999.9) Parcel acreage 5.23 Ac

### Blue Sulphur

Map: 03-33

Date: 1/31/2024

**SCALE:** 1 inch = 500 feet