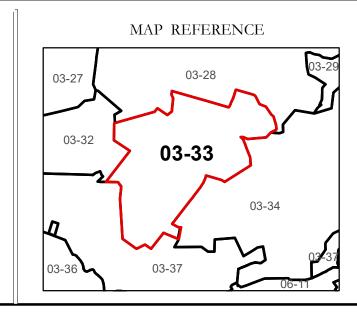

ors who created them and the reproduction, copying, distribution, sale, or lease of such tax maps or copies thereof without the written permission of the respective county assessors is prohibited by law.



|                  | Le          |
|------------------|-------------|
| Corporation line |             |
| District line    |             |
| County line      |             |
| State line       | <u> </u>    |
| Property Line    |             |
| Right of Way     |             |
| Railroad         | <del></del> |
| Lot line         |             |
| Road Centerline  |             |
|                  |             |





River Deed lot number (25) Parcel or index number (999.9) Parcel acreage 5.23 Ac

## Revisions

Revised 04/01/2012 By Greenbriier County GIS Office Revised 01/26/2023



# GREENBRIER COUNTY - WEST VIRGINIA

Office of Assessor

For Tax Purposes Only

### Blue Sulphur

Map: 03-33

Date: 1/31/2024

**SCALE:** 1 inch = 500 feet