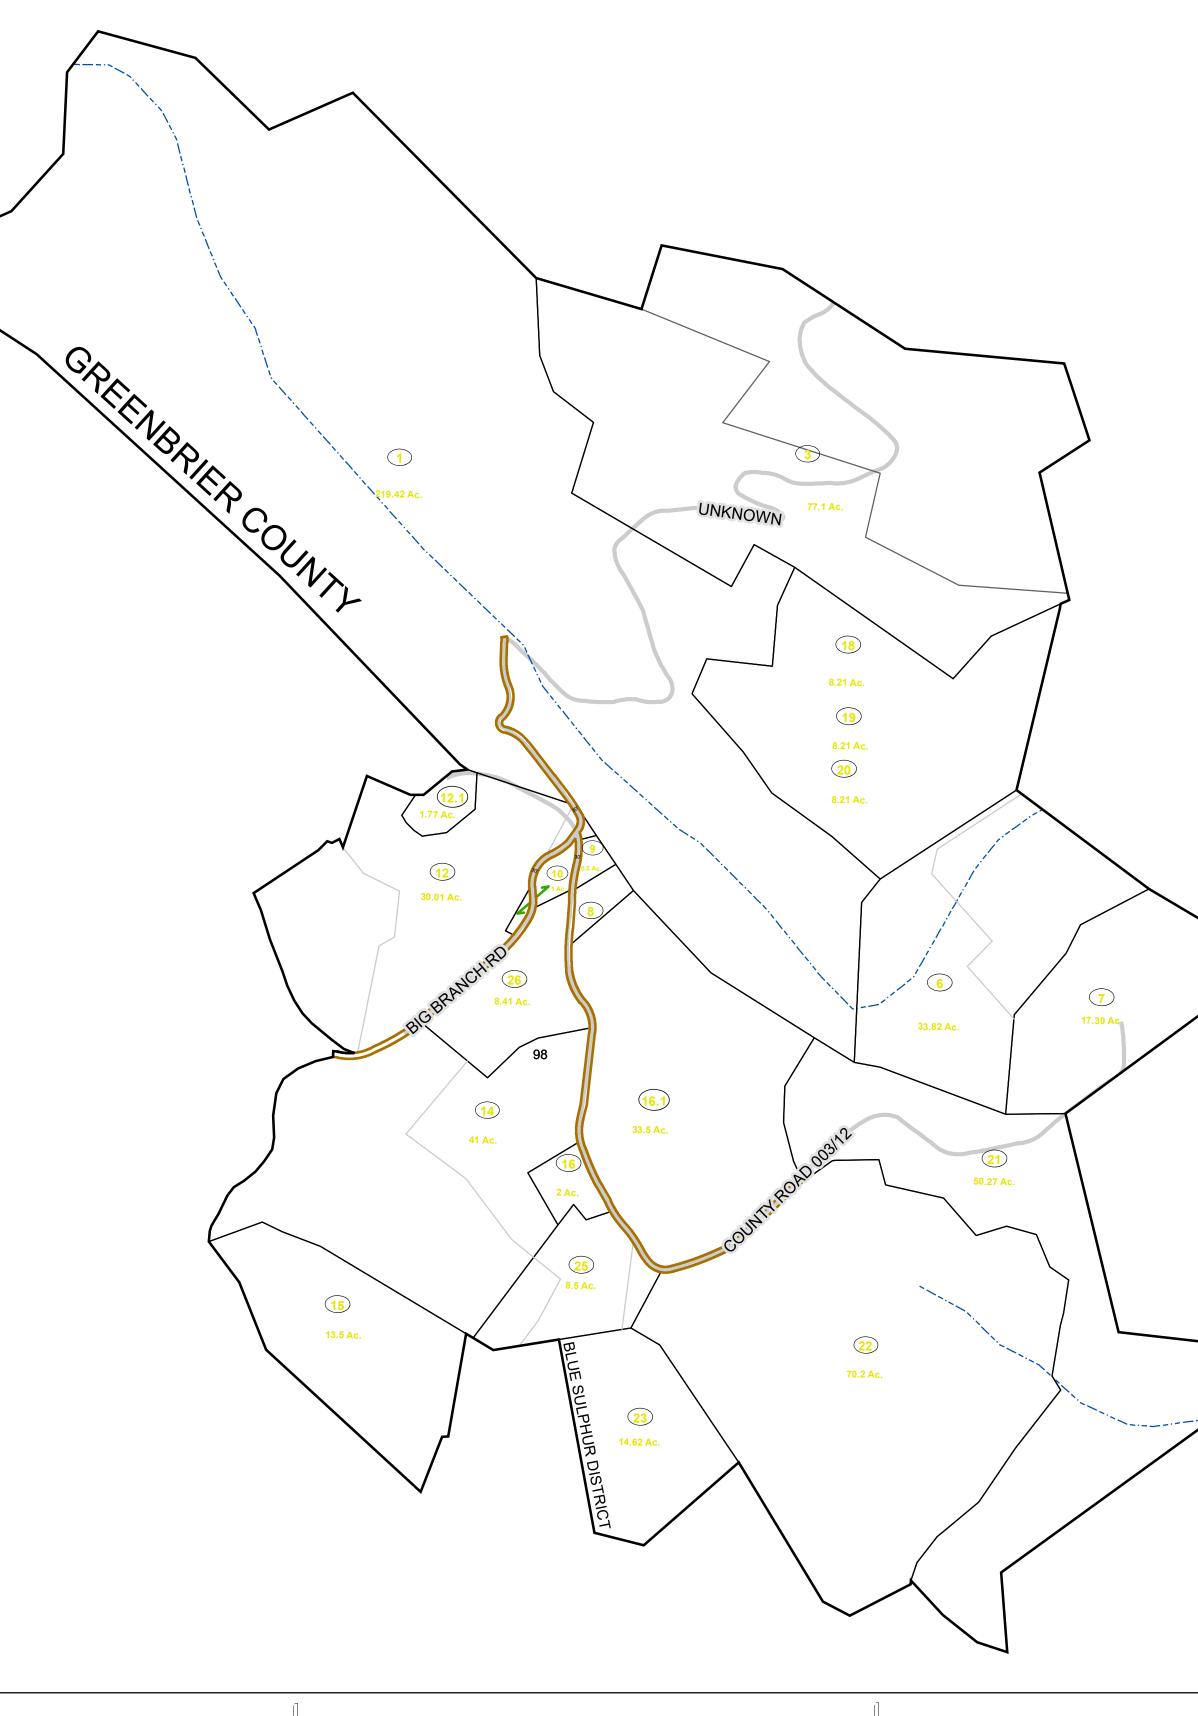

## GREENBRIER COUNTY - WEST VIRGINIA

Office of Assessor

For Tax Purposes Only

Blue Sulphur

Map: 03-35

Date: 1/31/2024

**SCALE:** 1 inch = 500 feet