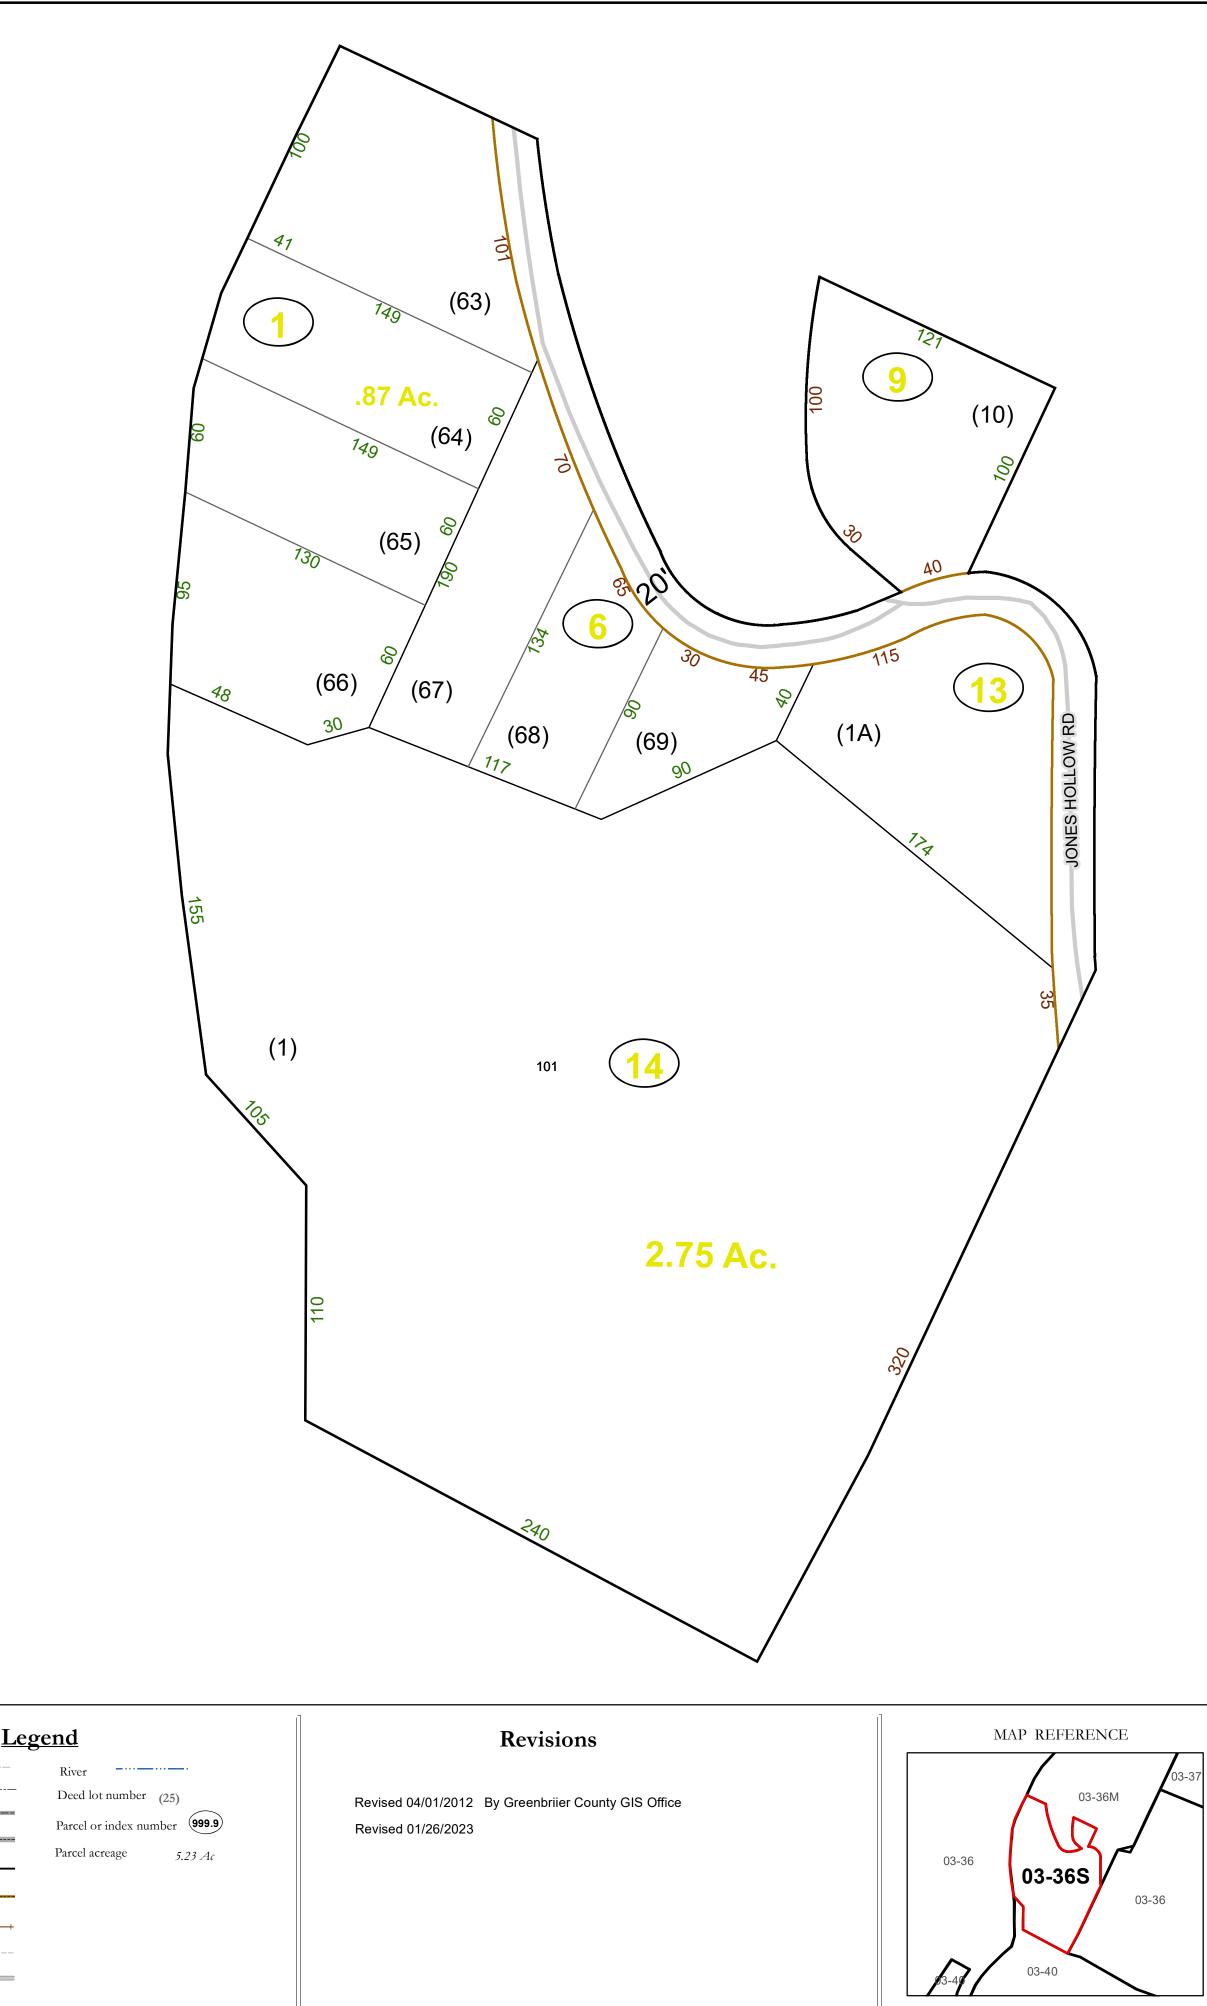

## Disclaimer:

This tax map was compiled for puposes of taxation from available record evidence and has not been field verified. This map is not a valid survey plat and the data on this map does not imply any official status to such data. The State of West Vrginia and county assessor's office assume no liability that might result from the use of this map.

## **Restrictions:**

All finished tax maps created under the provisions of legislation are the property of the county assessors who created them and the reproduction, copying, distribution, sale, or lease of such tax maps or copies thereof without the written permission of the respective county assessors is prohibited by law.

|                  | Le    |
|------------------|-------|
| Corporation line |       |
| District line    |       |
| County line      | ····· |
| State line       |       |
| Property Line    |       |
| Right of Way     |       |
| Railroad         | -++   |
| Lot line         |       |
| Road Centerline  |       |
|                  |       |

## GREENBRIER COUNTY - WEST VIRGINIA

Office of Assessor

For Tax Purposes Only

Blue Sulphur

Map: 03-36S

Date: 1/31/2024

**SCALE:** 1 inch = 50 feet