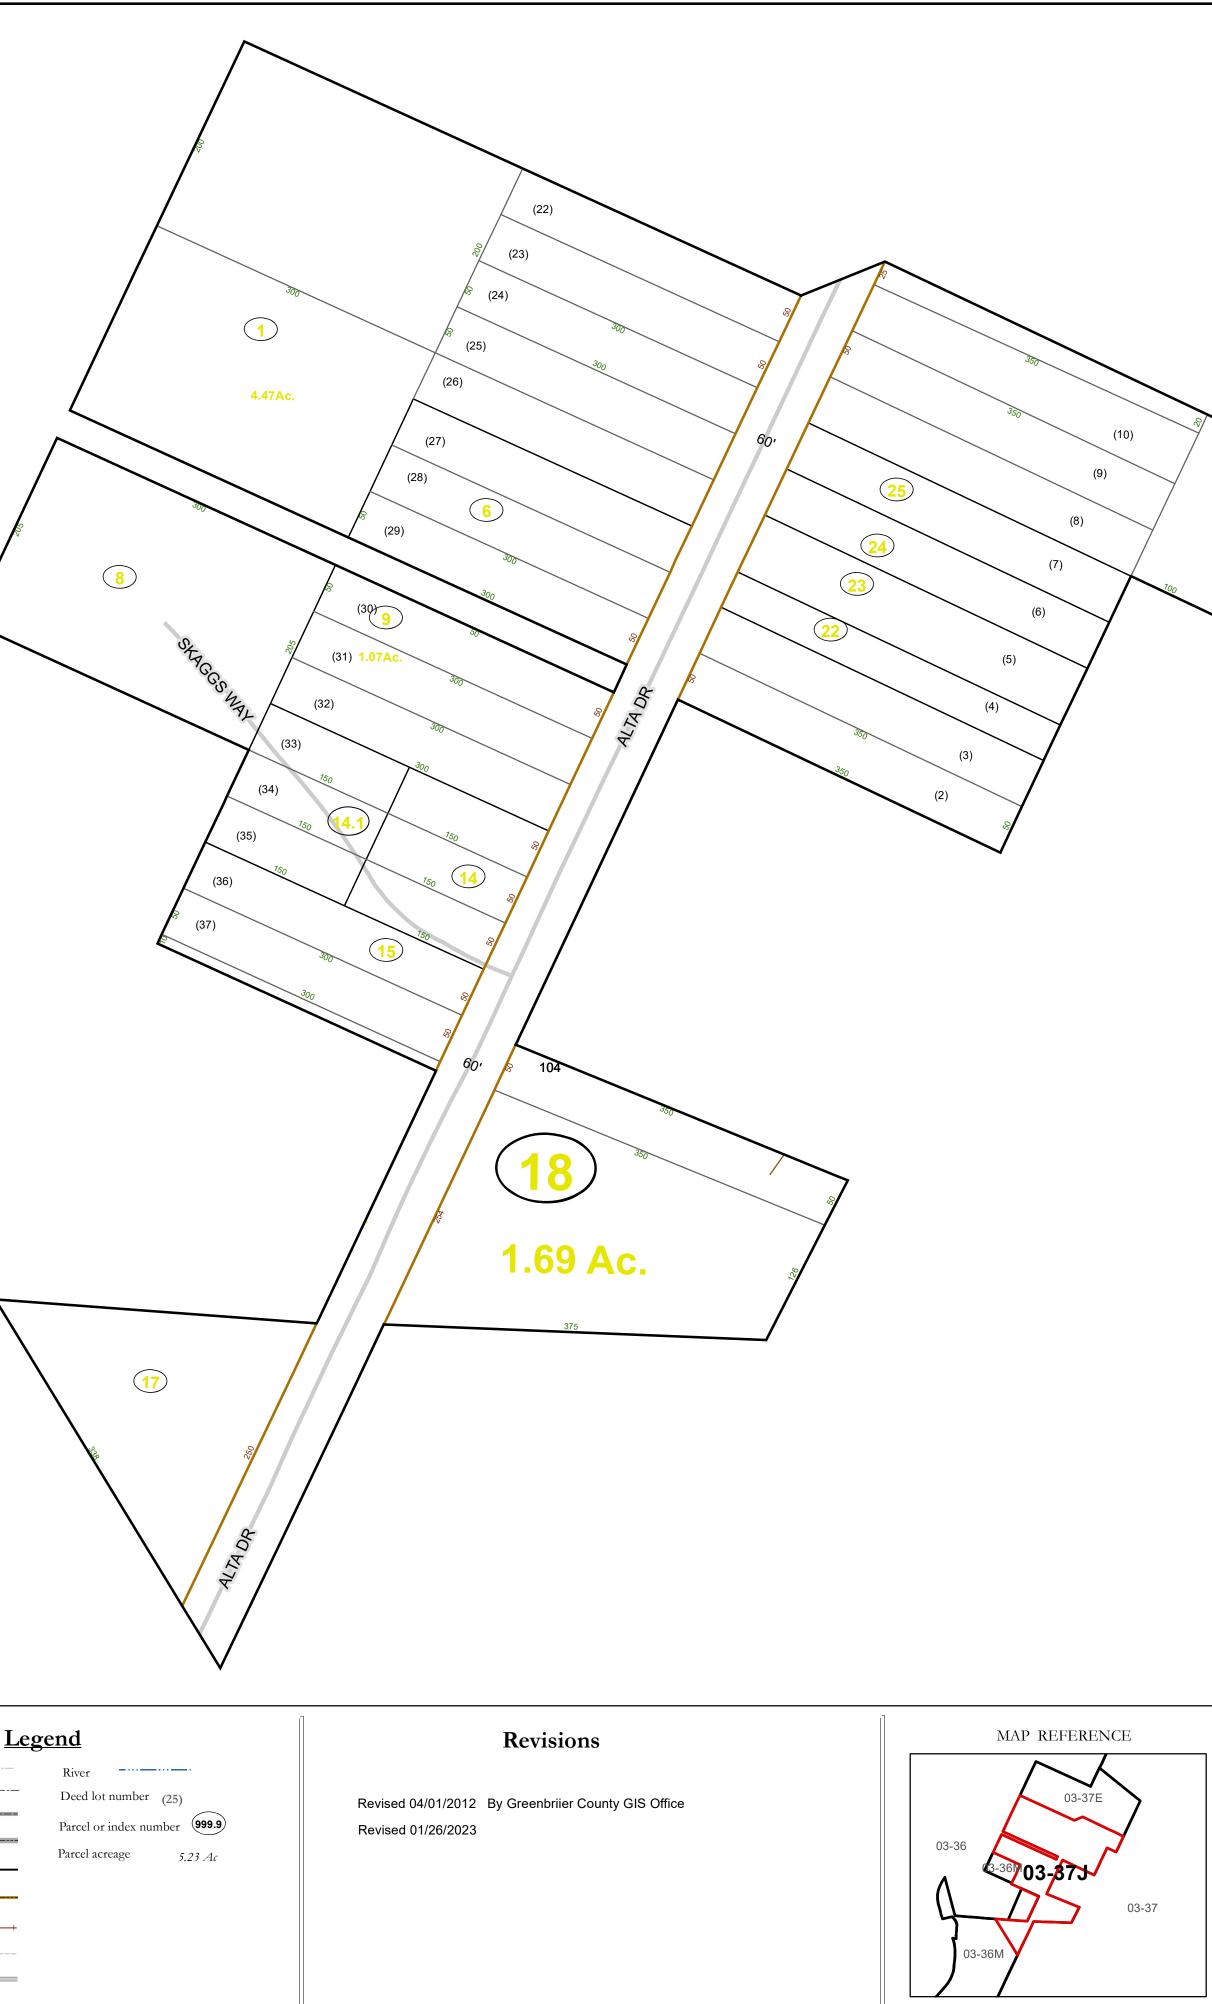

## GREENBRIER COUNTY - WEST VIRGINIA

Office of Assessor

For Tax Purposes Only

Blue Sulphur

мар: 03-37J

Date: 1/31/2024

**SCALE:** 1 inch = 90 feet