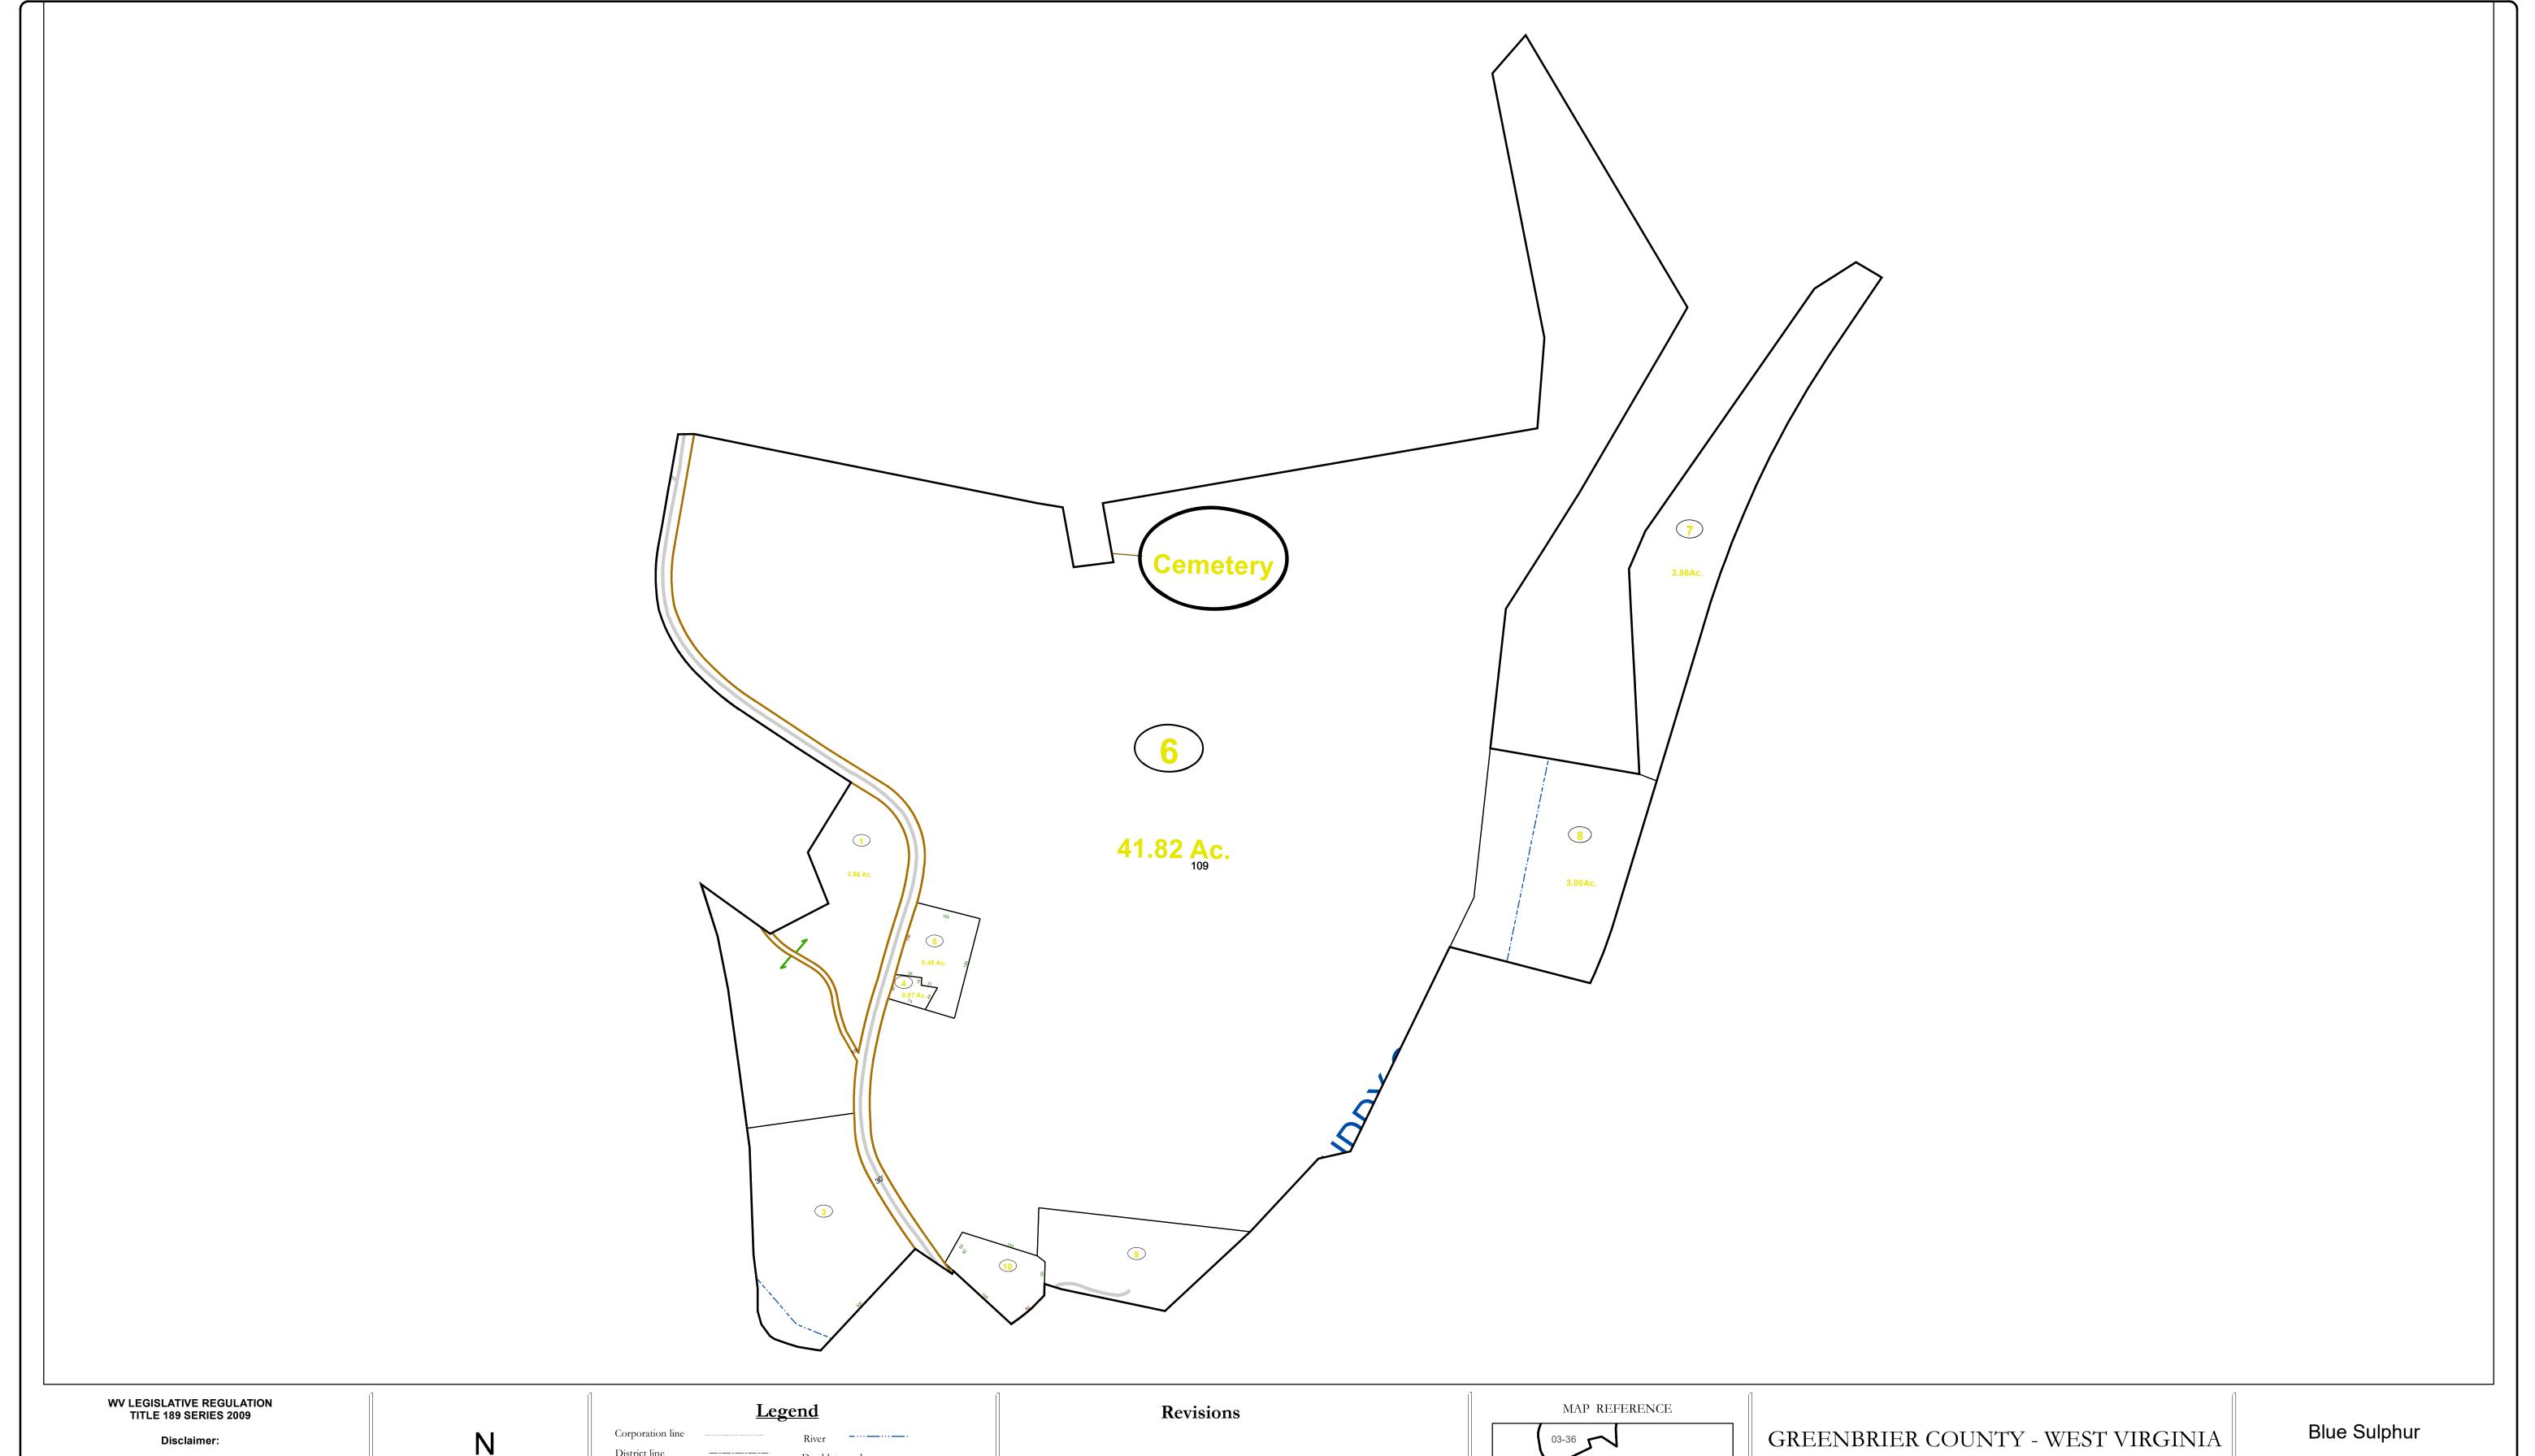

This tax map was compiled for puposes of taxation from available record evidence and has not been field verified. This map is not a valid survey plat and the data on this map does not imply any official status to such data. The State of West Vrginia and county assessor's office assume no liability that might result from the use of this map.

## Deed lot number (25) District line County line Parcel or index number 999.9 State line Parcel acreage Property Line Right of Way Lot line Road Centerline

Revised 04/01/2012 By Greenbriier County GIS Office Revised 01/26/2023

Office of Assessor

For Tax Purposes Only

Map: 03-40G

Date: 1/31/2024

**SCALE:** 1 inch = 100 feet