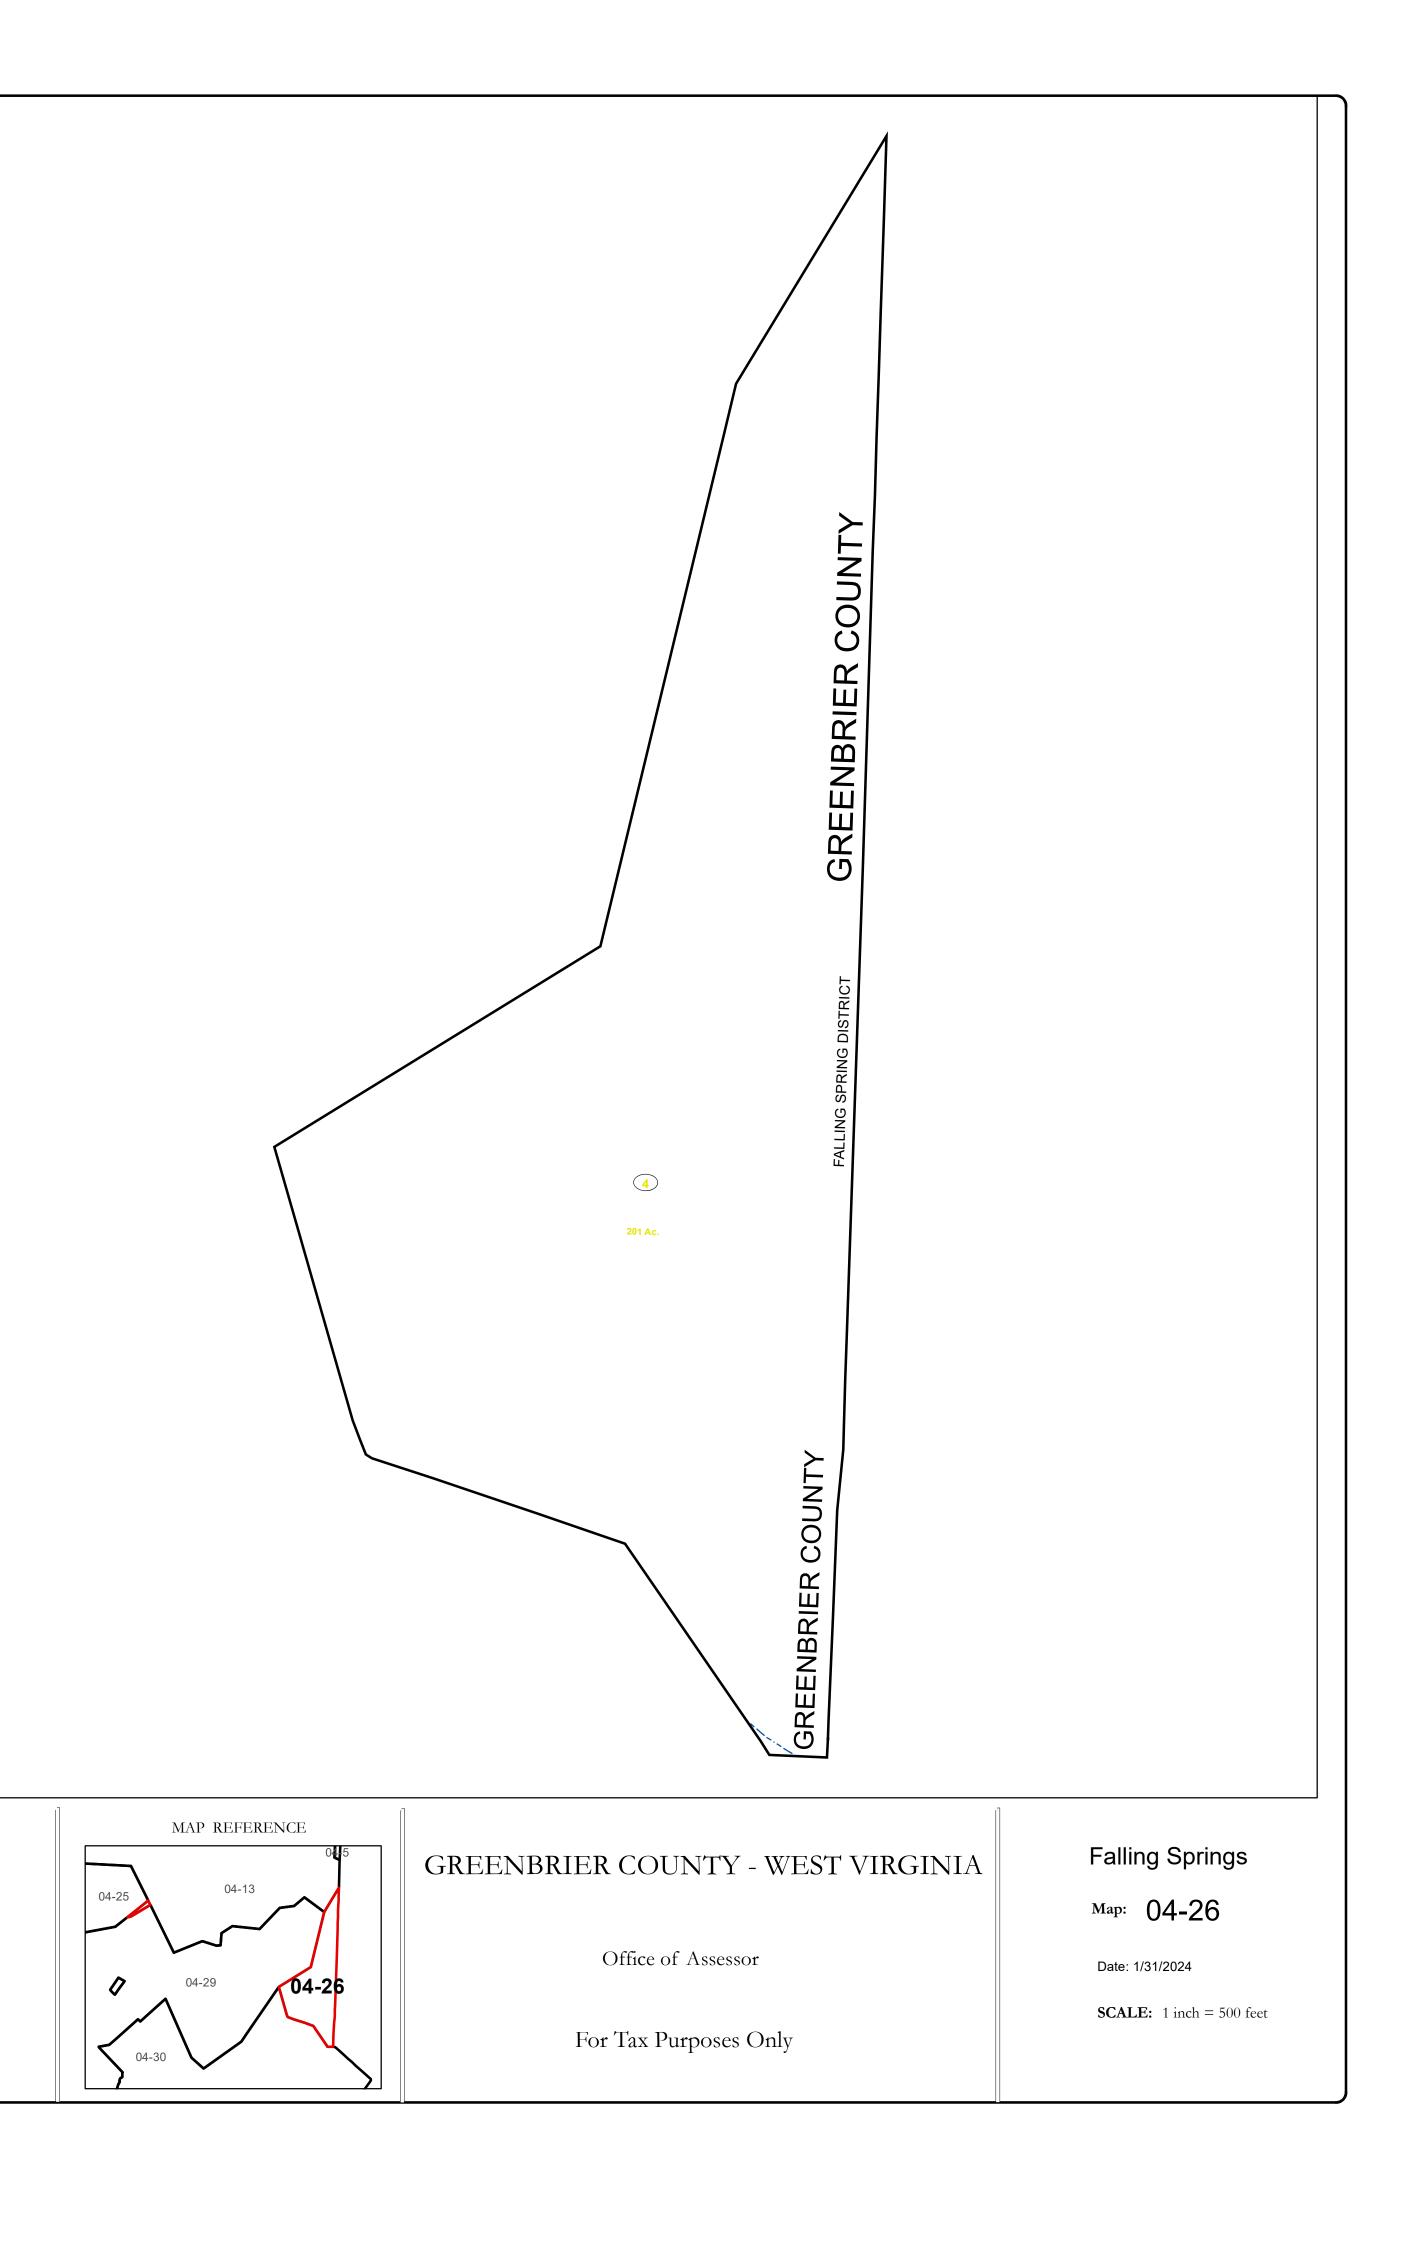

### Disclaimer:

This tax map was compiled for puposes of taxation from available record evidence and has not been field verified. This map is not a valid survey plat and the data on this map does not imply any official status to such data. The State of West Vrginia and county assessor's office assume no liability that might result from the use of this map.

## Legend

River Deed lot number (25) Parcel or index number (999.9) Parcel acreage 5.23 Ac