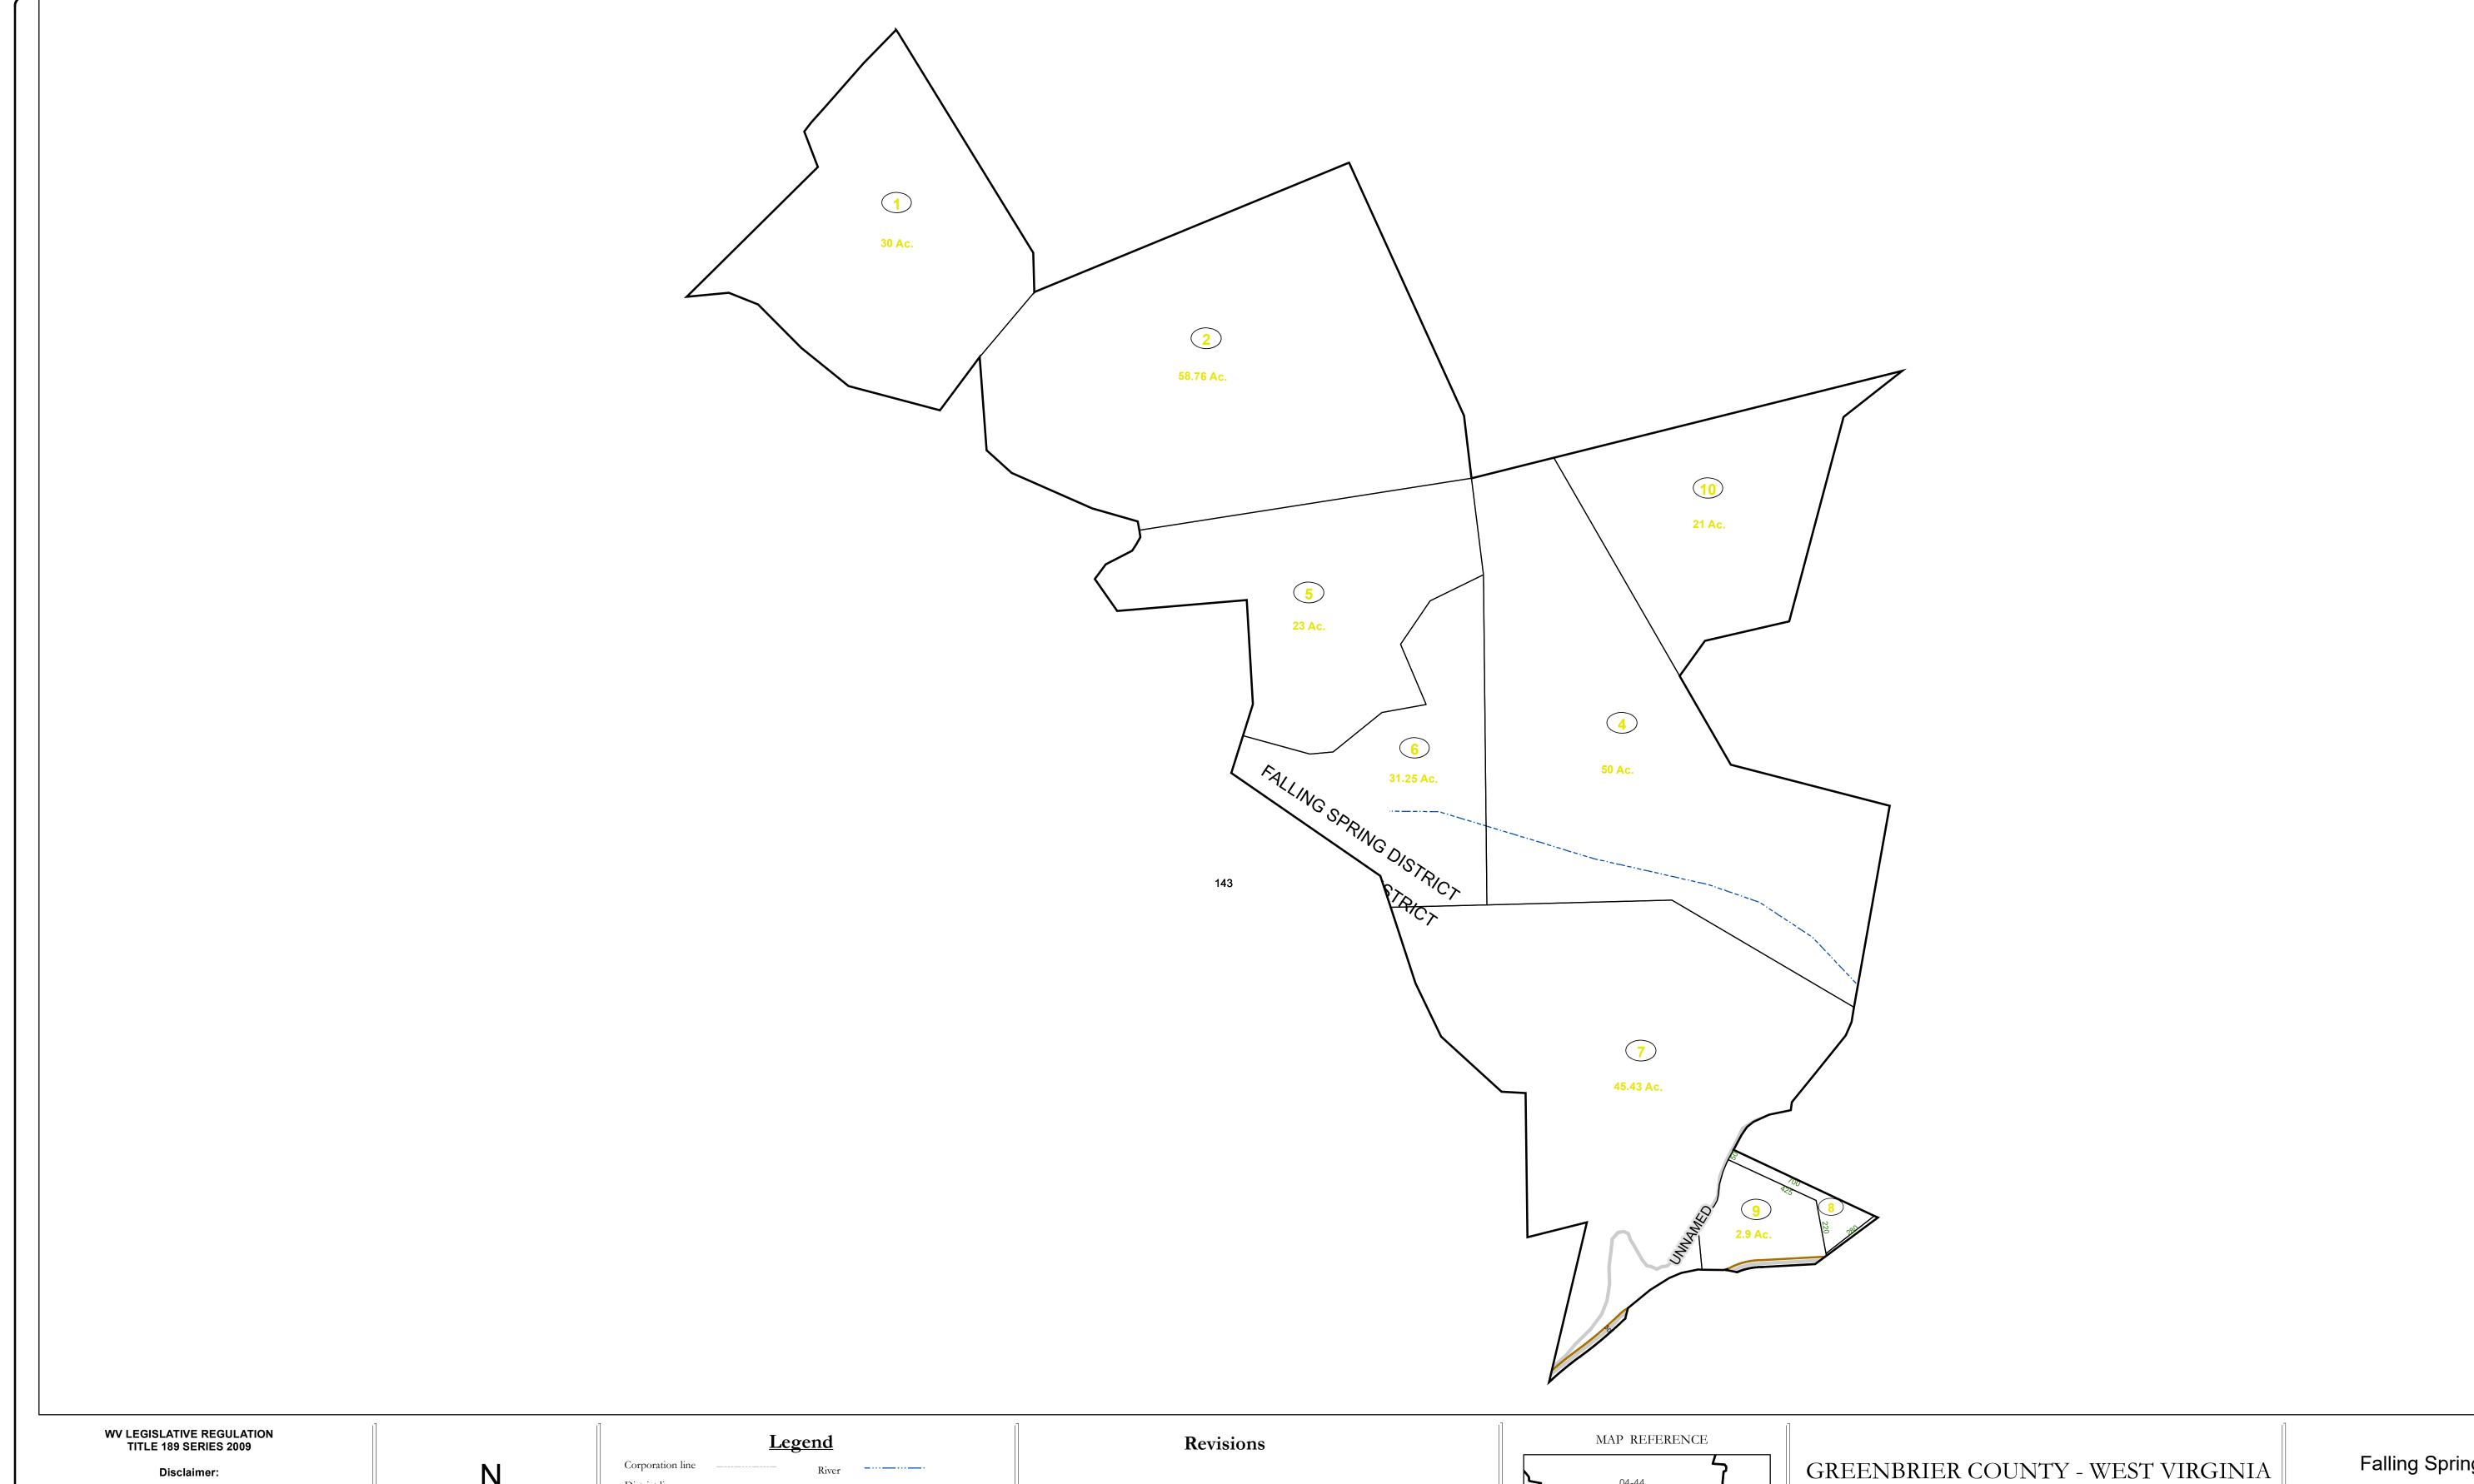

This tax map was compiled for puposes of taxation from available record evidence and has not been field verified. This map is not a valid survey plat and the data on this map does not imply any official status to such data. The State of West Vrginia and county assessor's office assume no liability that might result from the use of this map.

## Deed lot number (25) District line County line Parcel or index number 999.9 State line Parcel acreage Property Line Right of Way Lot line Road Centerline

## Revised 04/01/2012 By Greenbriier County GIS Office Revised 01/26/2023

Office of Assessor

For Tax Purposes Only

Falling Springs

Map: 04-51

Date: 1/31/2024

**SCALE:** 1 inch = 400 feet