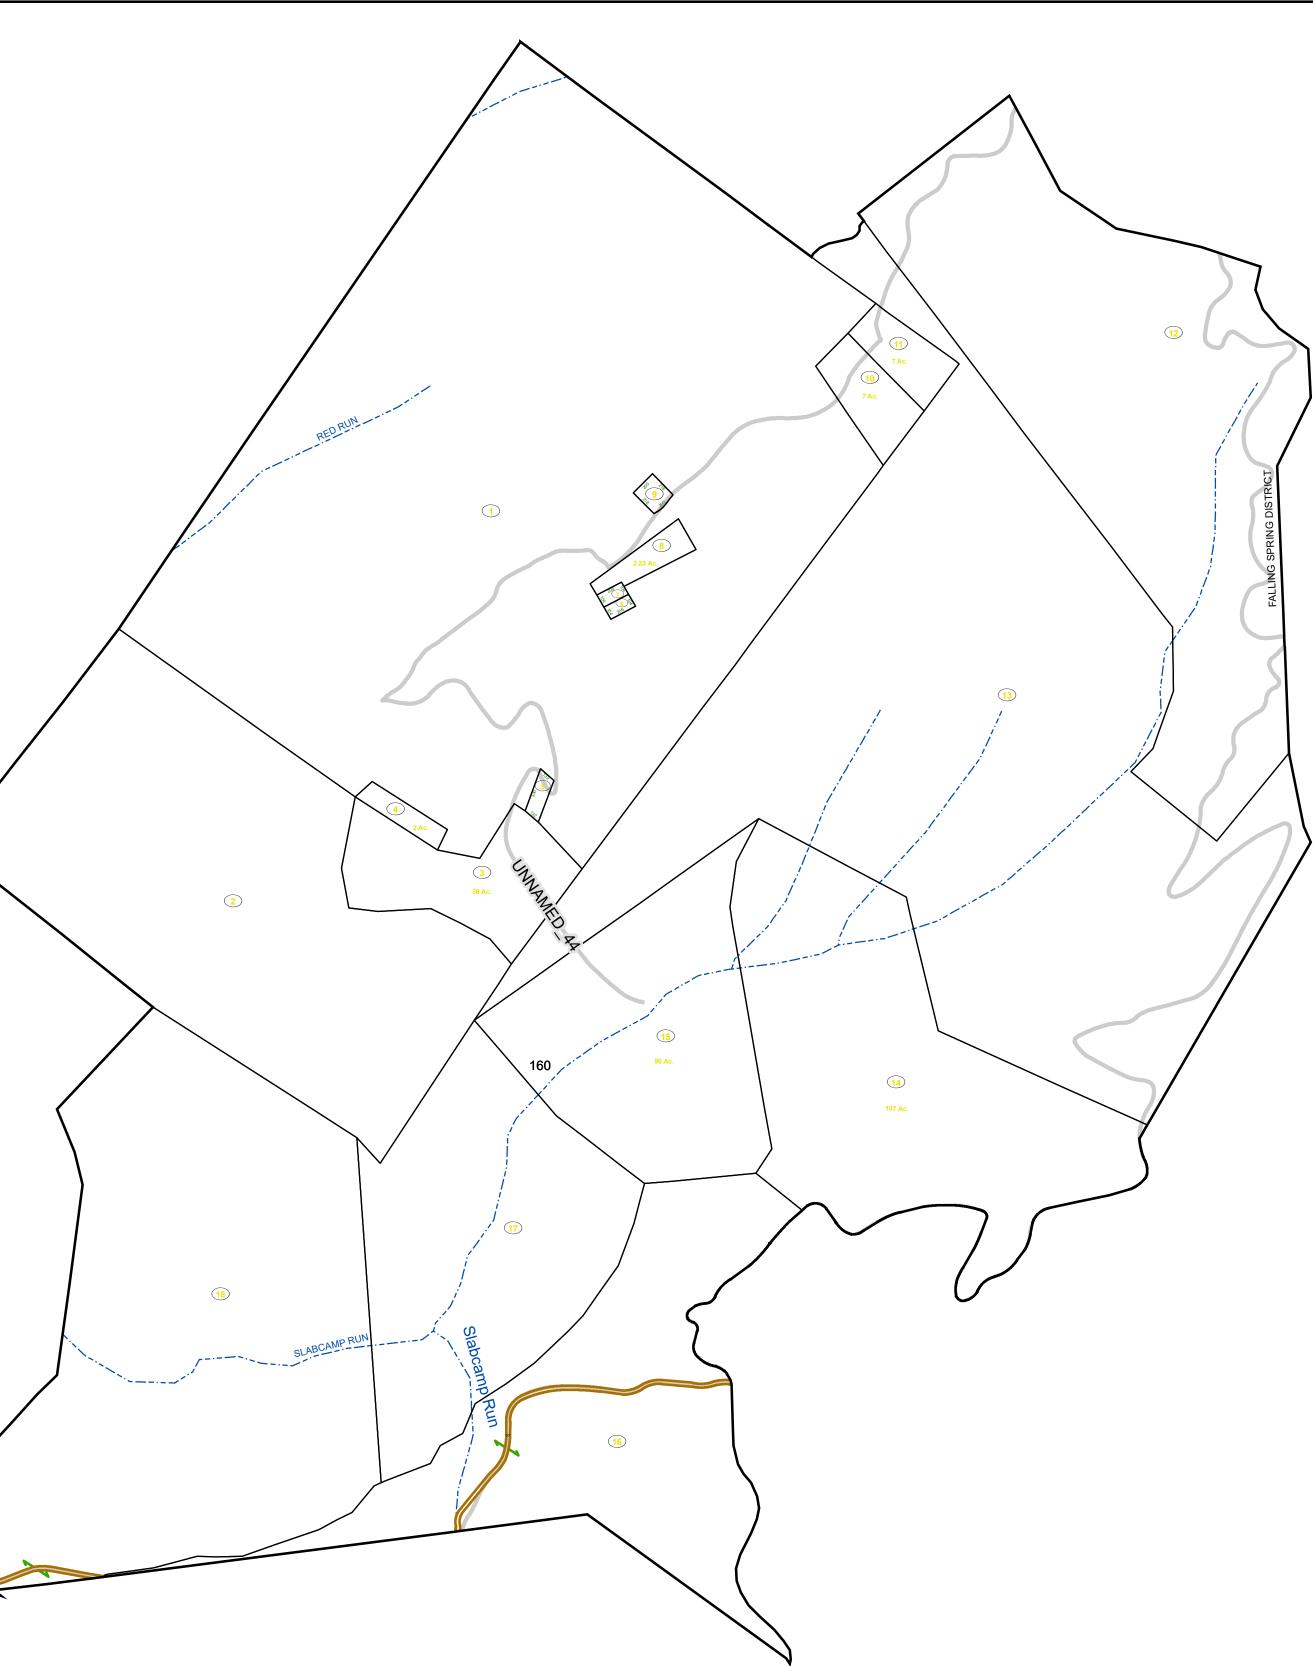

### Legend

River Deed lot number (25) Parcel or index number (999.9) Parcel acreage 5.23 Ac

# GREENBRIER COUNTY - WEST VIRGINIA

Office of Assessor

For Tax Purposes Only

Falling Springs

мар: 04-63

Date: 1/31/2024

**SCALE:** 1 inch = 700 feet