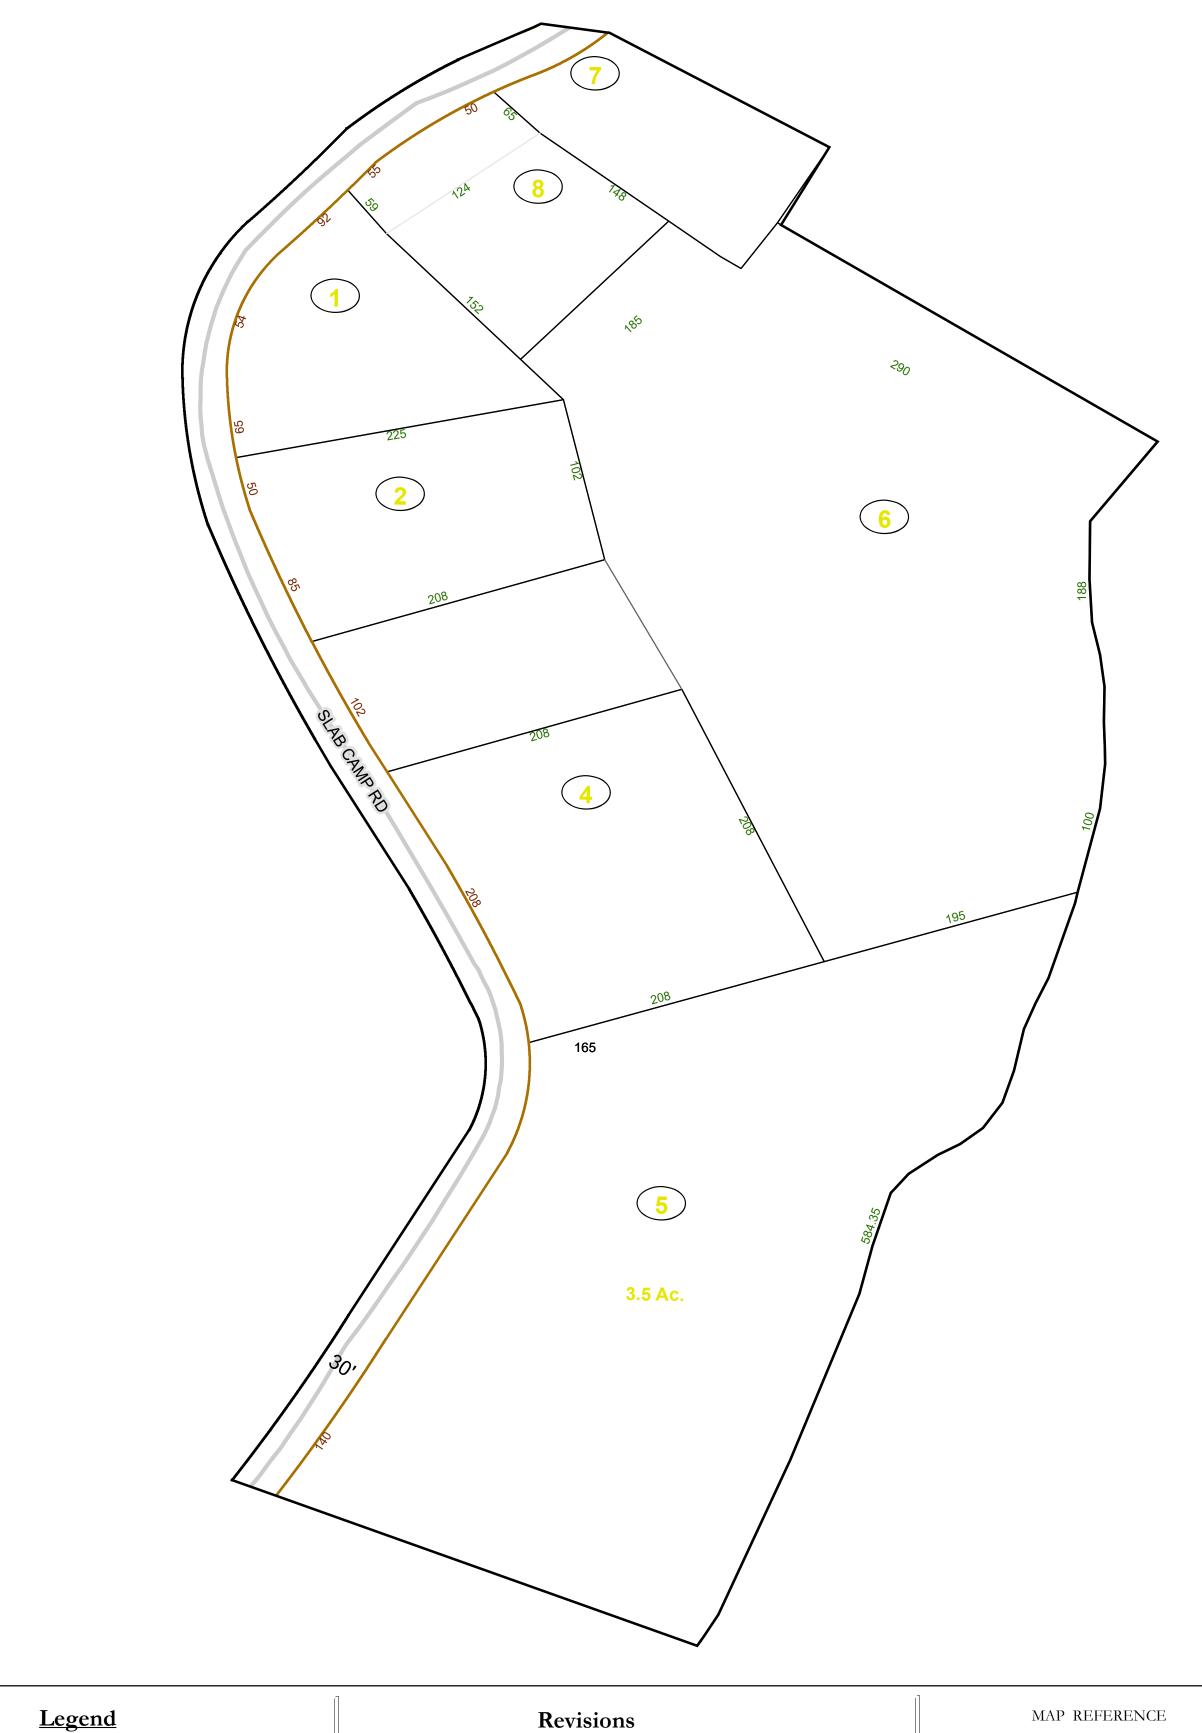

### GREENBRIER COUNTY - WEST VIRGINIA

Office of Assessor

For Tax Purposes Only

Falling Springs

Map: 04-67P

Date: 1/31/2024

**SCALE:** 1 inch = 70 feet