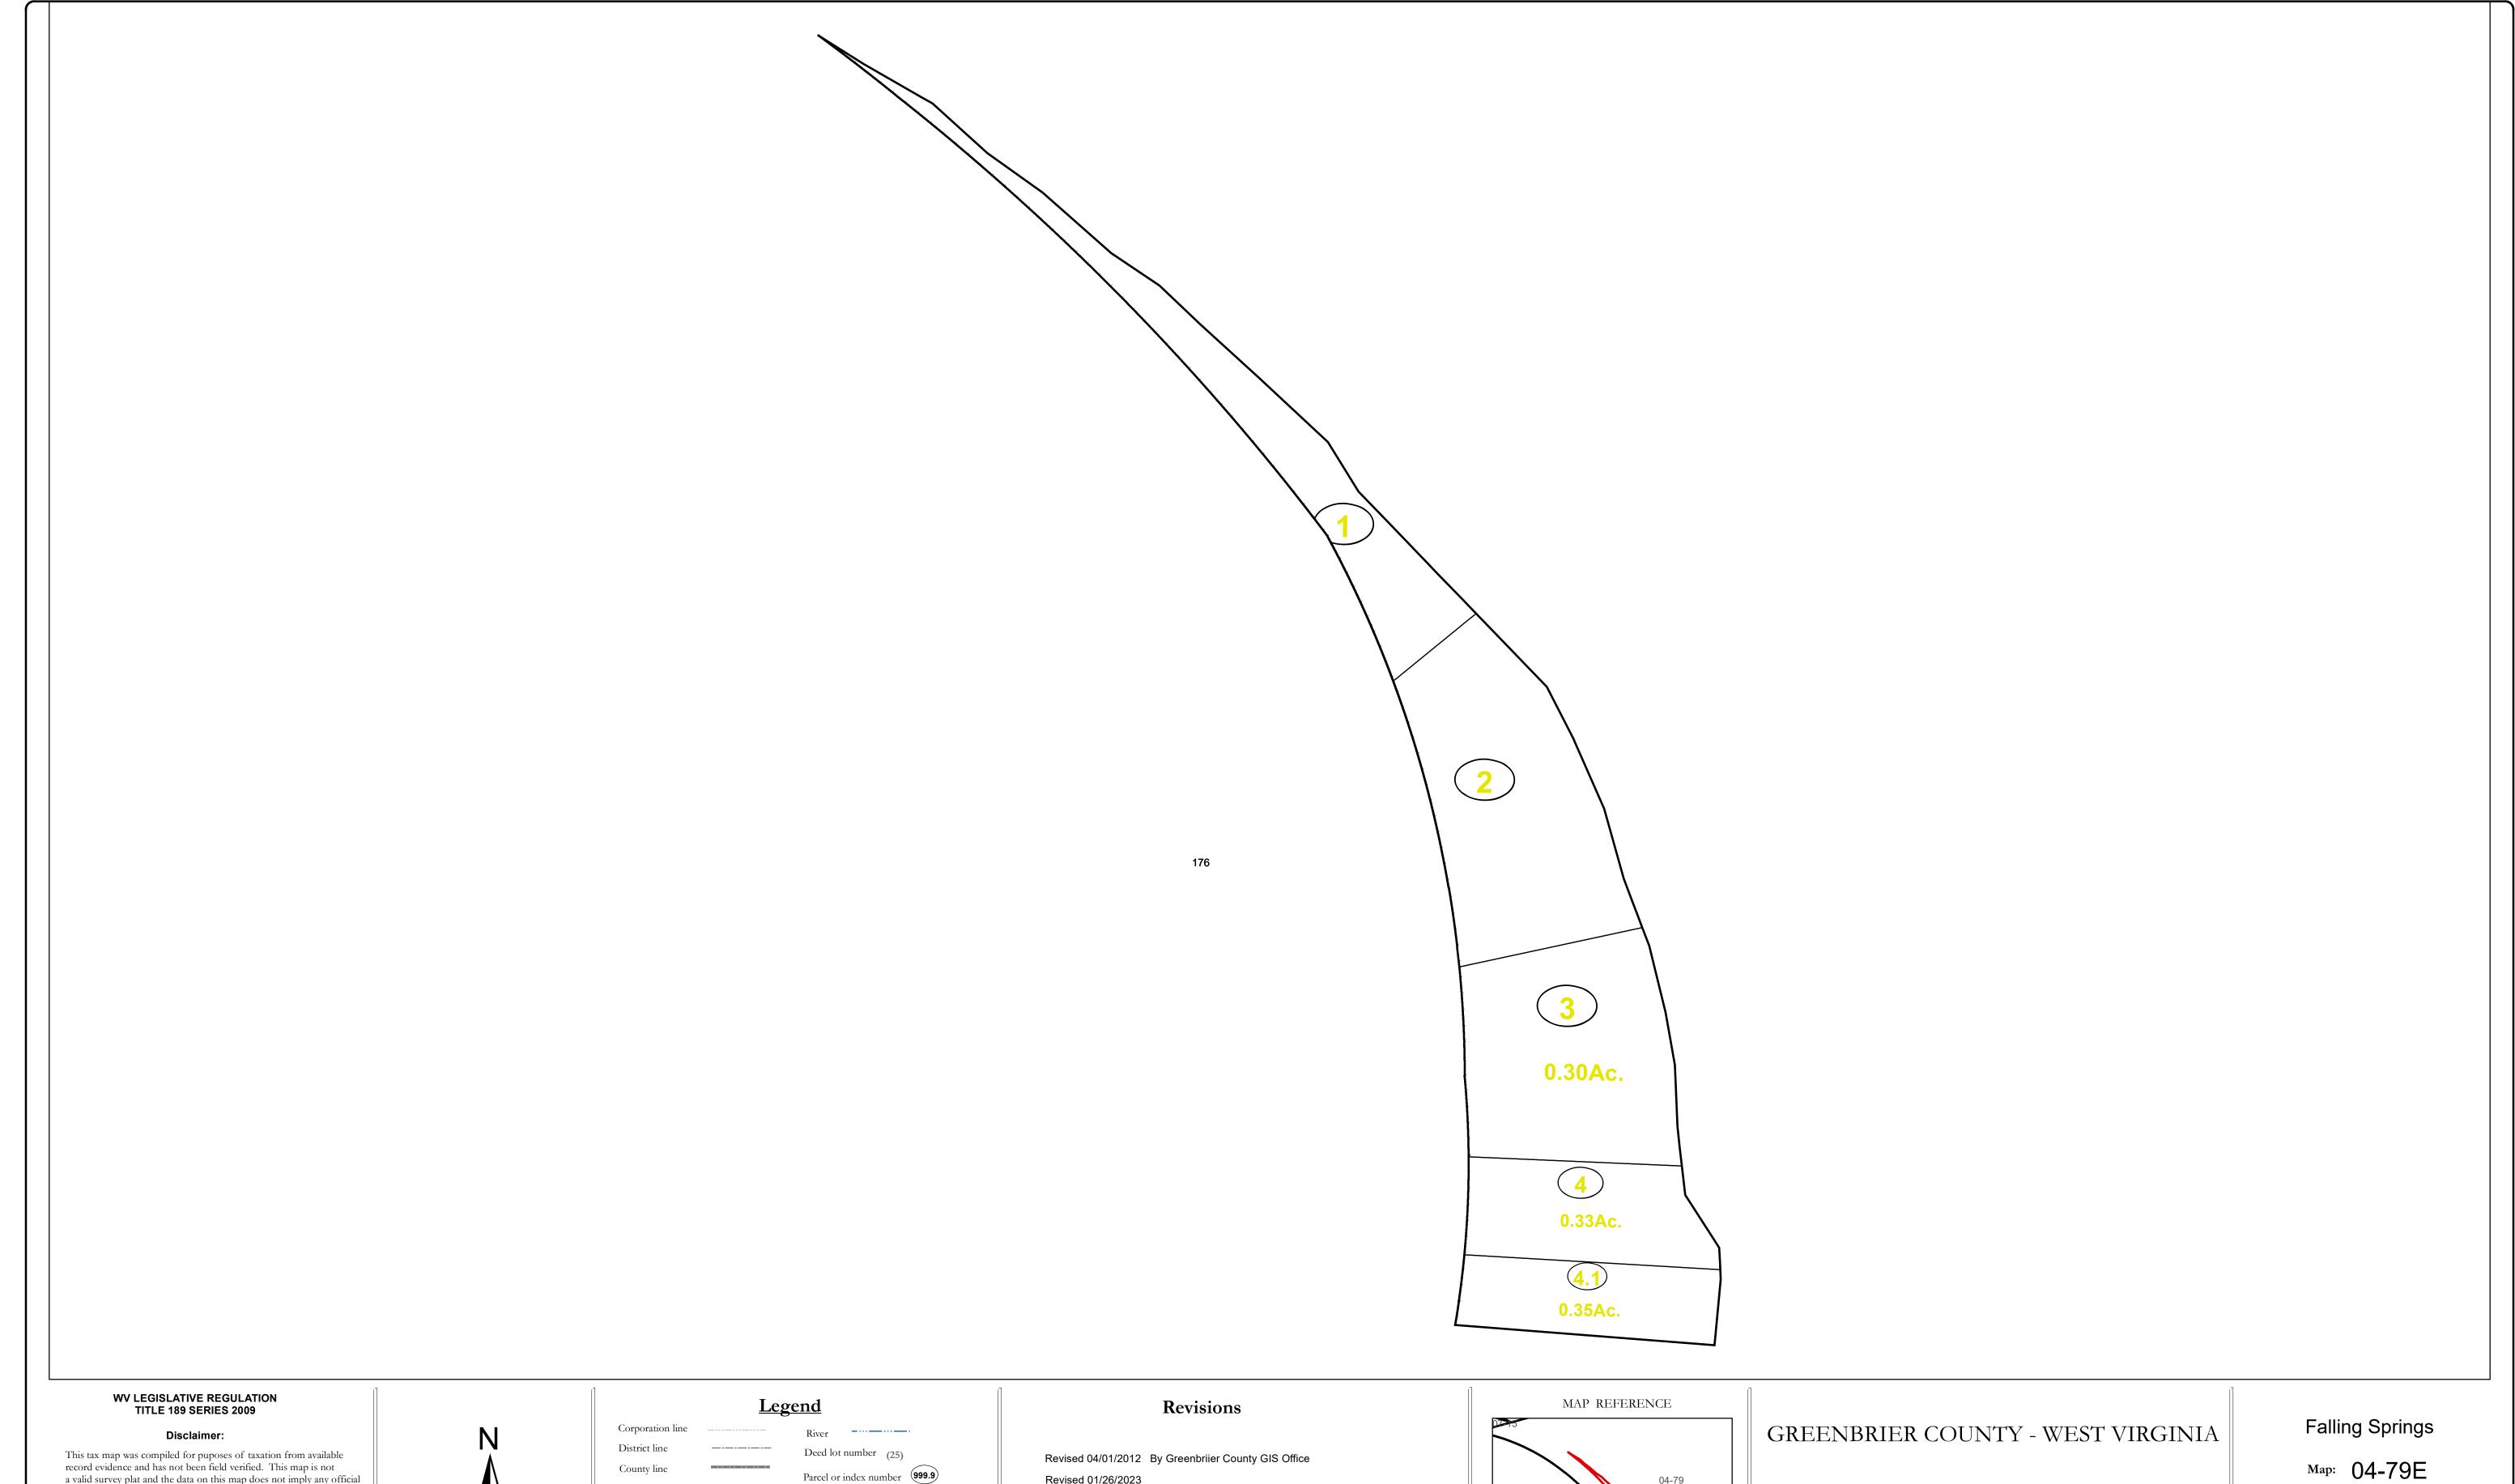

This tax map was compiled for puposes of taxation from available record evidence and has not been field verified. This map is not a valid survey plat and the data on this map does not imply any official status to such data. The State of West Vrginia and county assessor's office assume no liability that might result from the use of this map.

## County line Parcel or index number 999.9 State line Parcel acreage Property Line Right of Way Railroad Lot line

Road Centerline

Revised 04/01/2012 By Greenbriier County GIS Office Revised 01/26/2023

Office of Assessor

For Tax Purposes Only

Date: 1/31/2024

**SCALE:** 1 inch = 40 feet