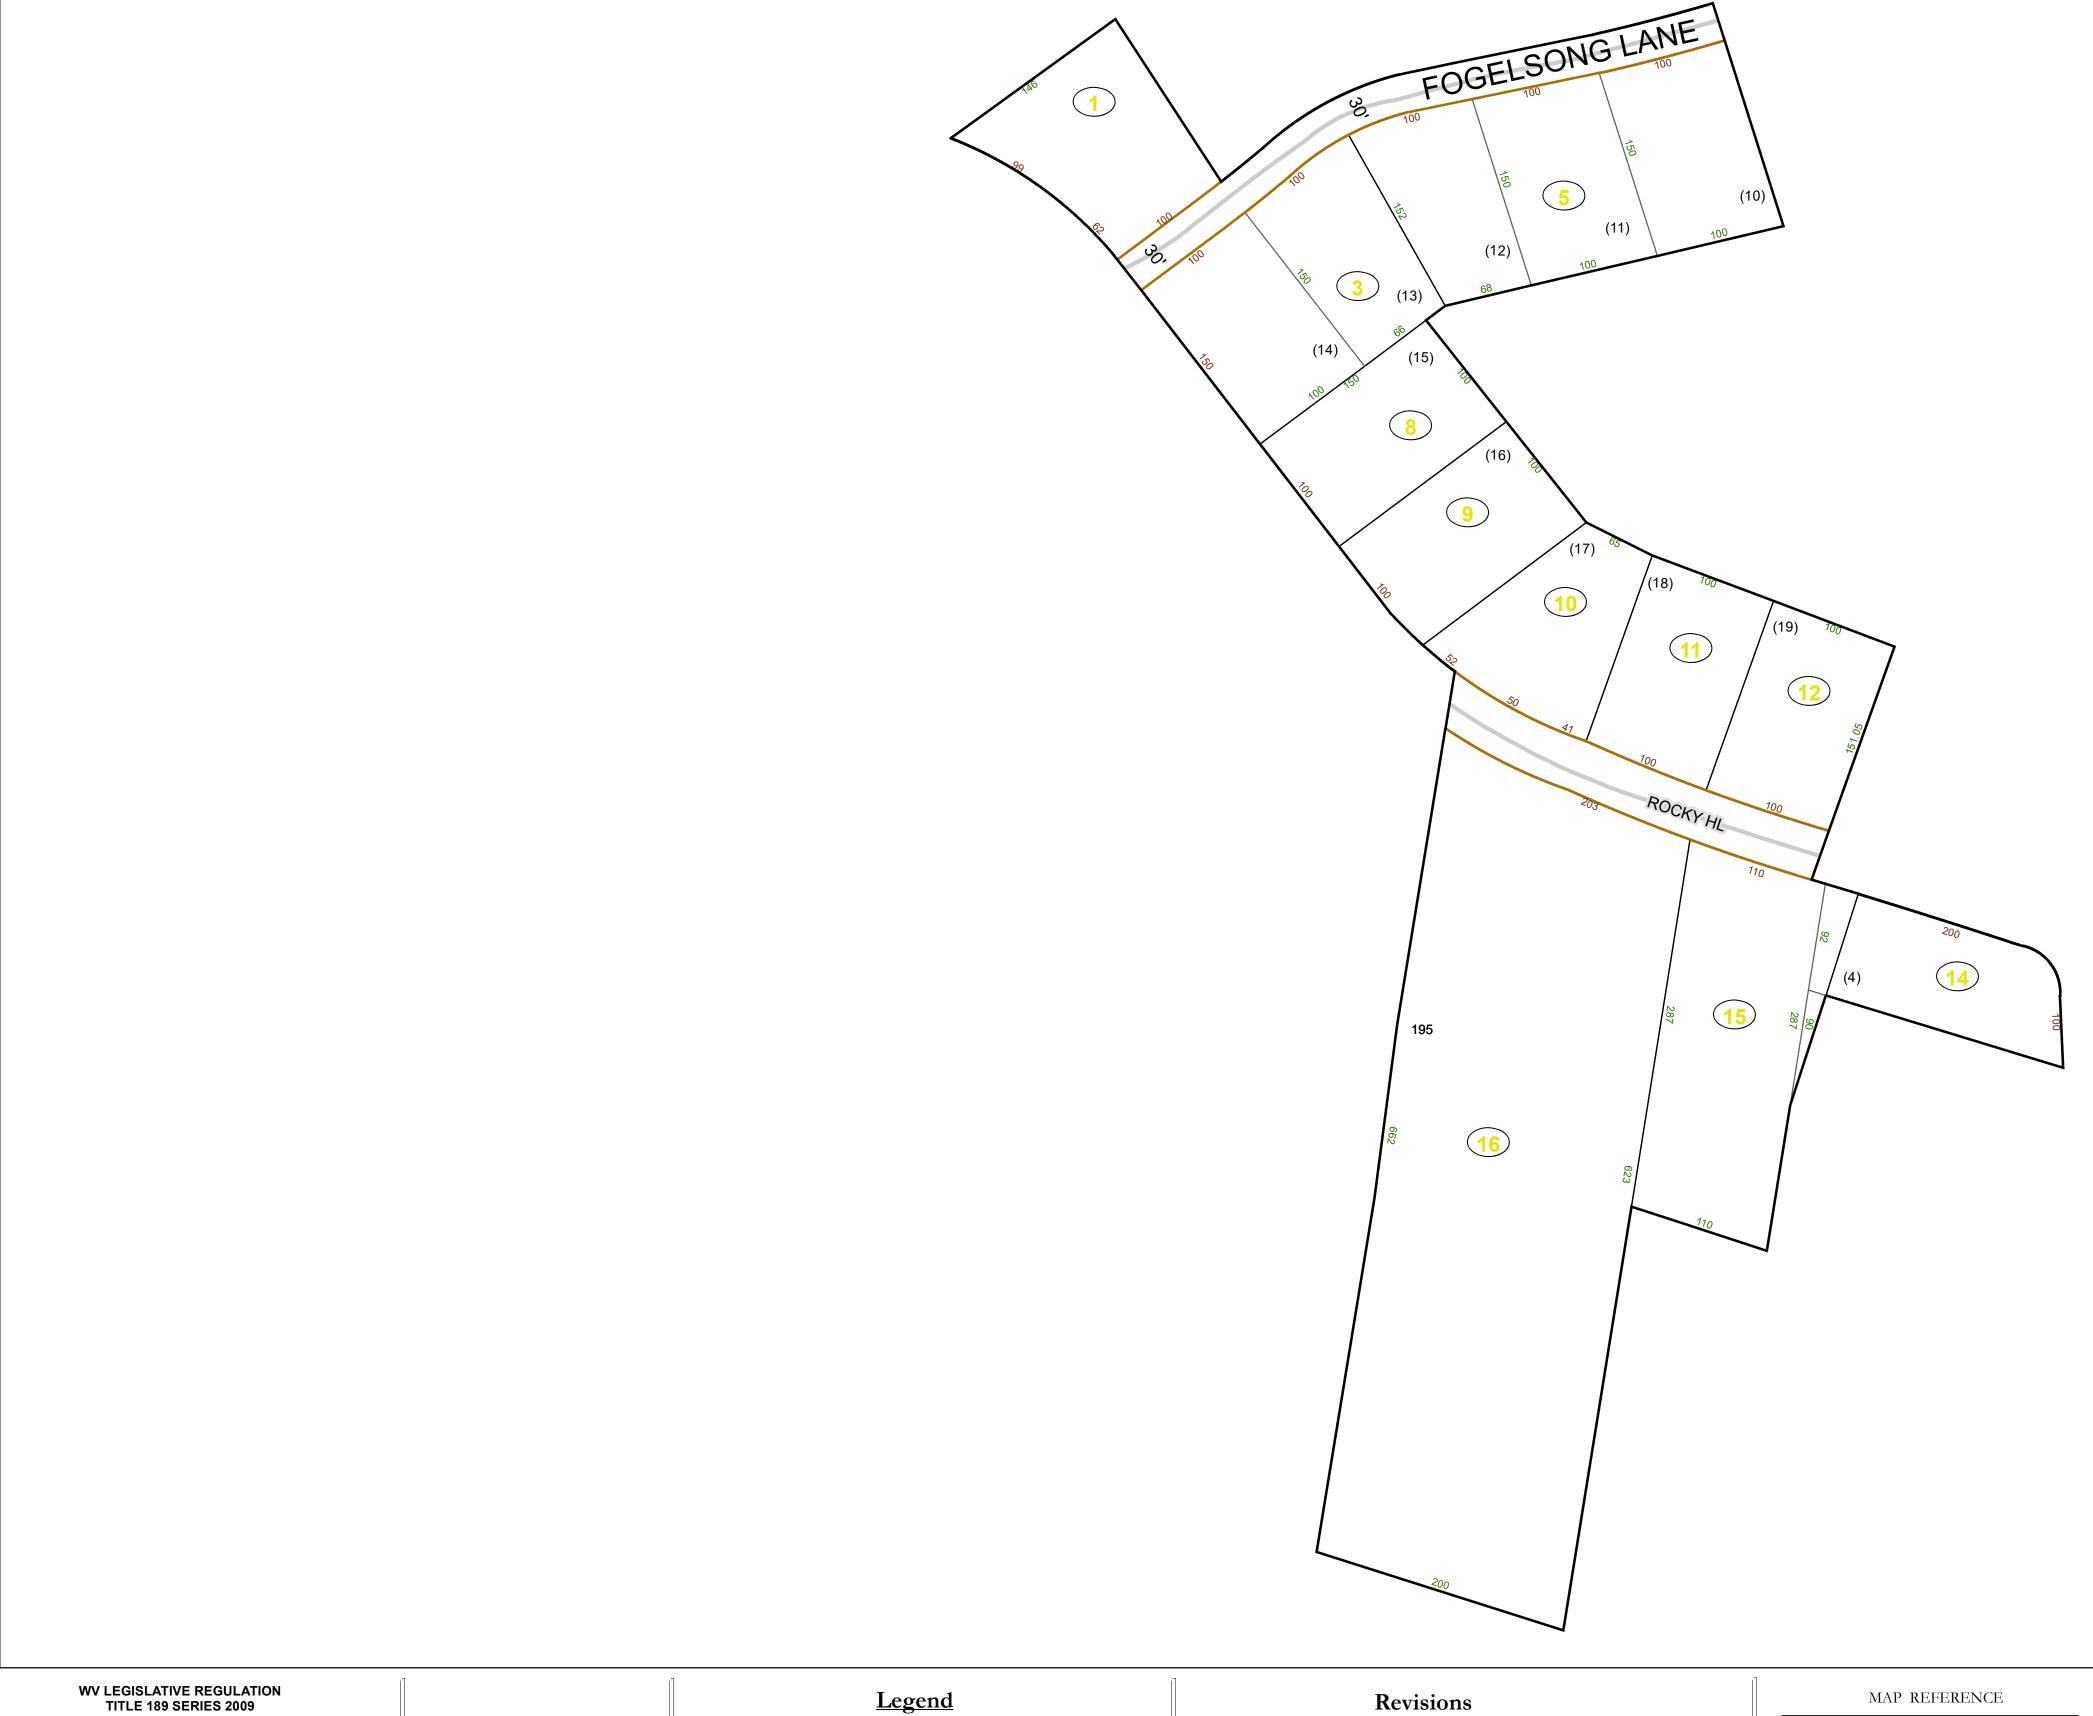

This tax map was compiled for puposes of taxation from available record evidence and has not been field verified. This map is not a valid survey plat and the data on this map does not imply any official status to such data. The State of West Vrginia and county assessor's office assume no liability that might result from the use of this map.

### <u>Legend</u> Corporation line River ----Deed lot number (25) District line County line Parcel or index number 999.9 State line Parcel acreage Property Line Right of Way Lot line

Road Centerline

# GREENBRIER COUNTY - WEST VIRGINIA

Office of Assessor

For Tax Purposes Only

Fort Spring

Date: 1/31/2024

Map: 06-14K

**SCALE:** 1 inch = 70 feet