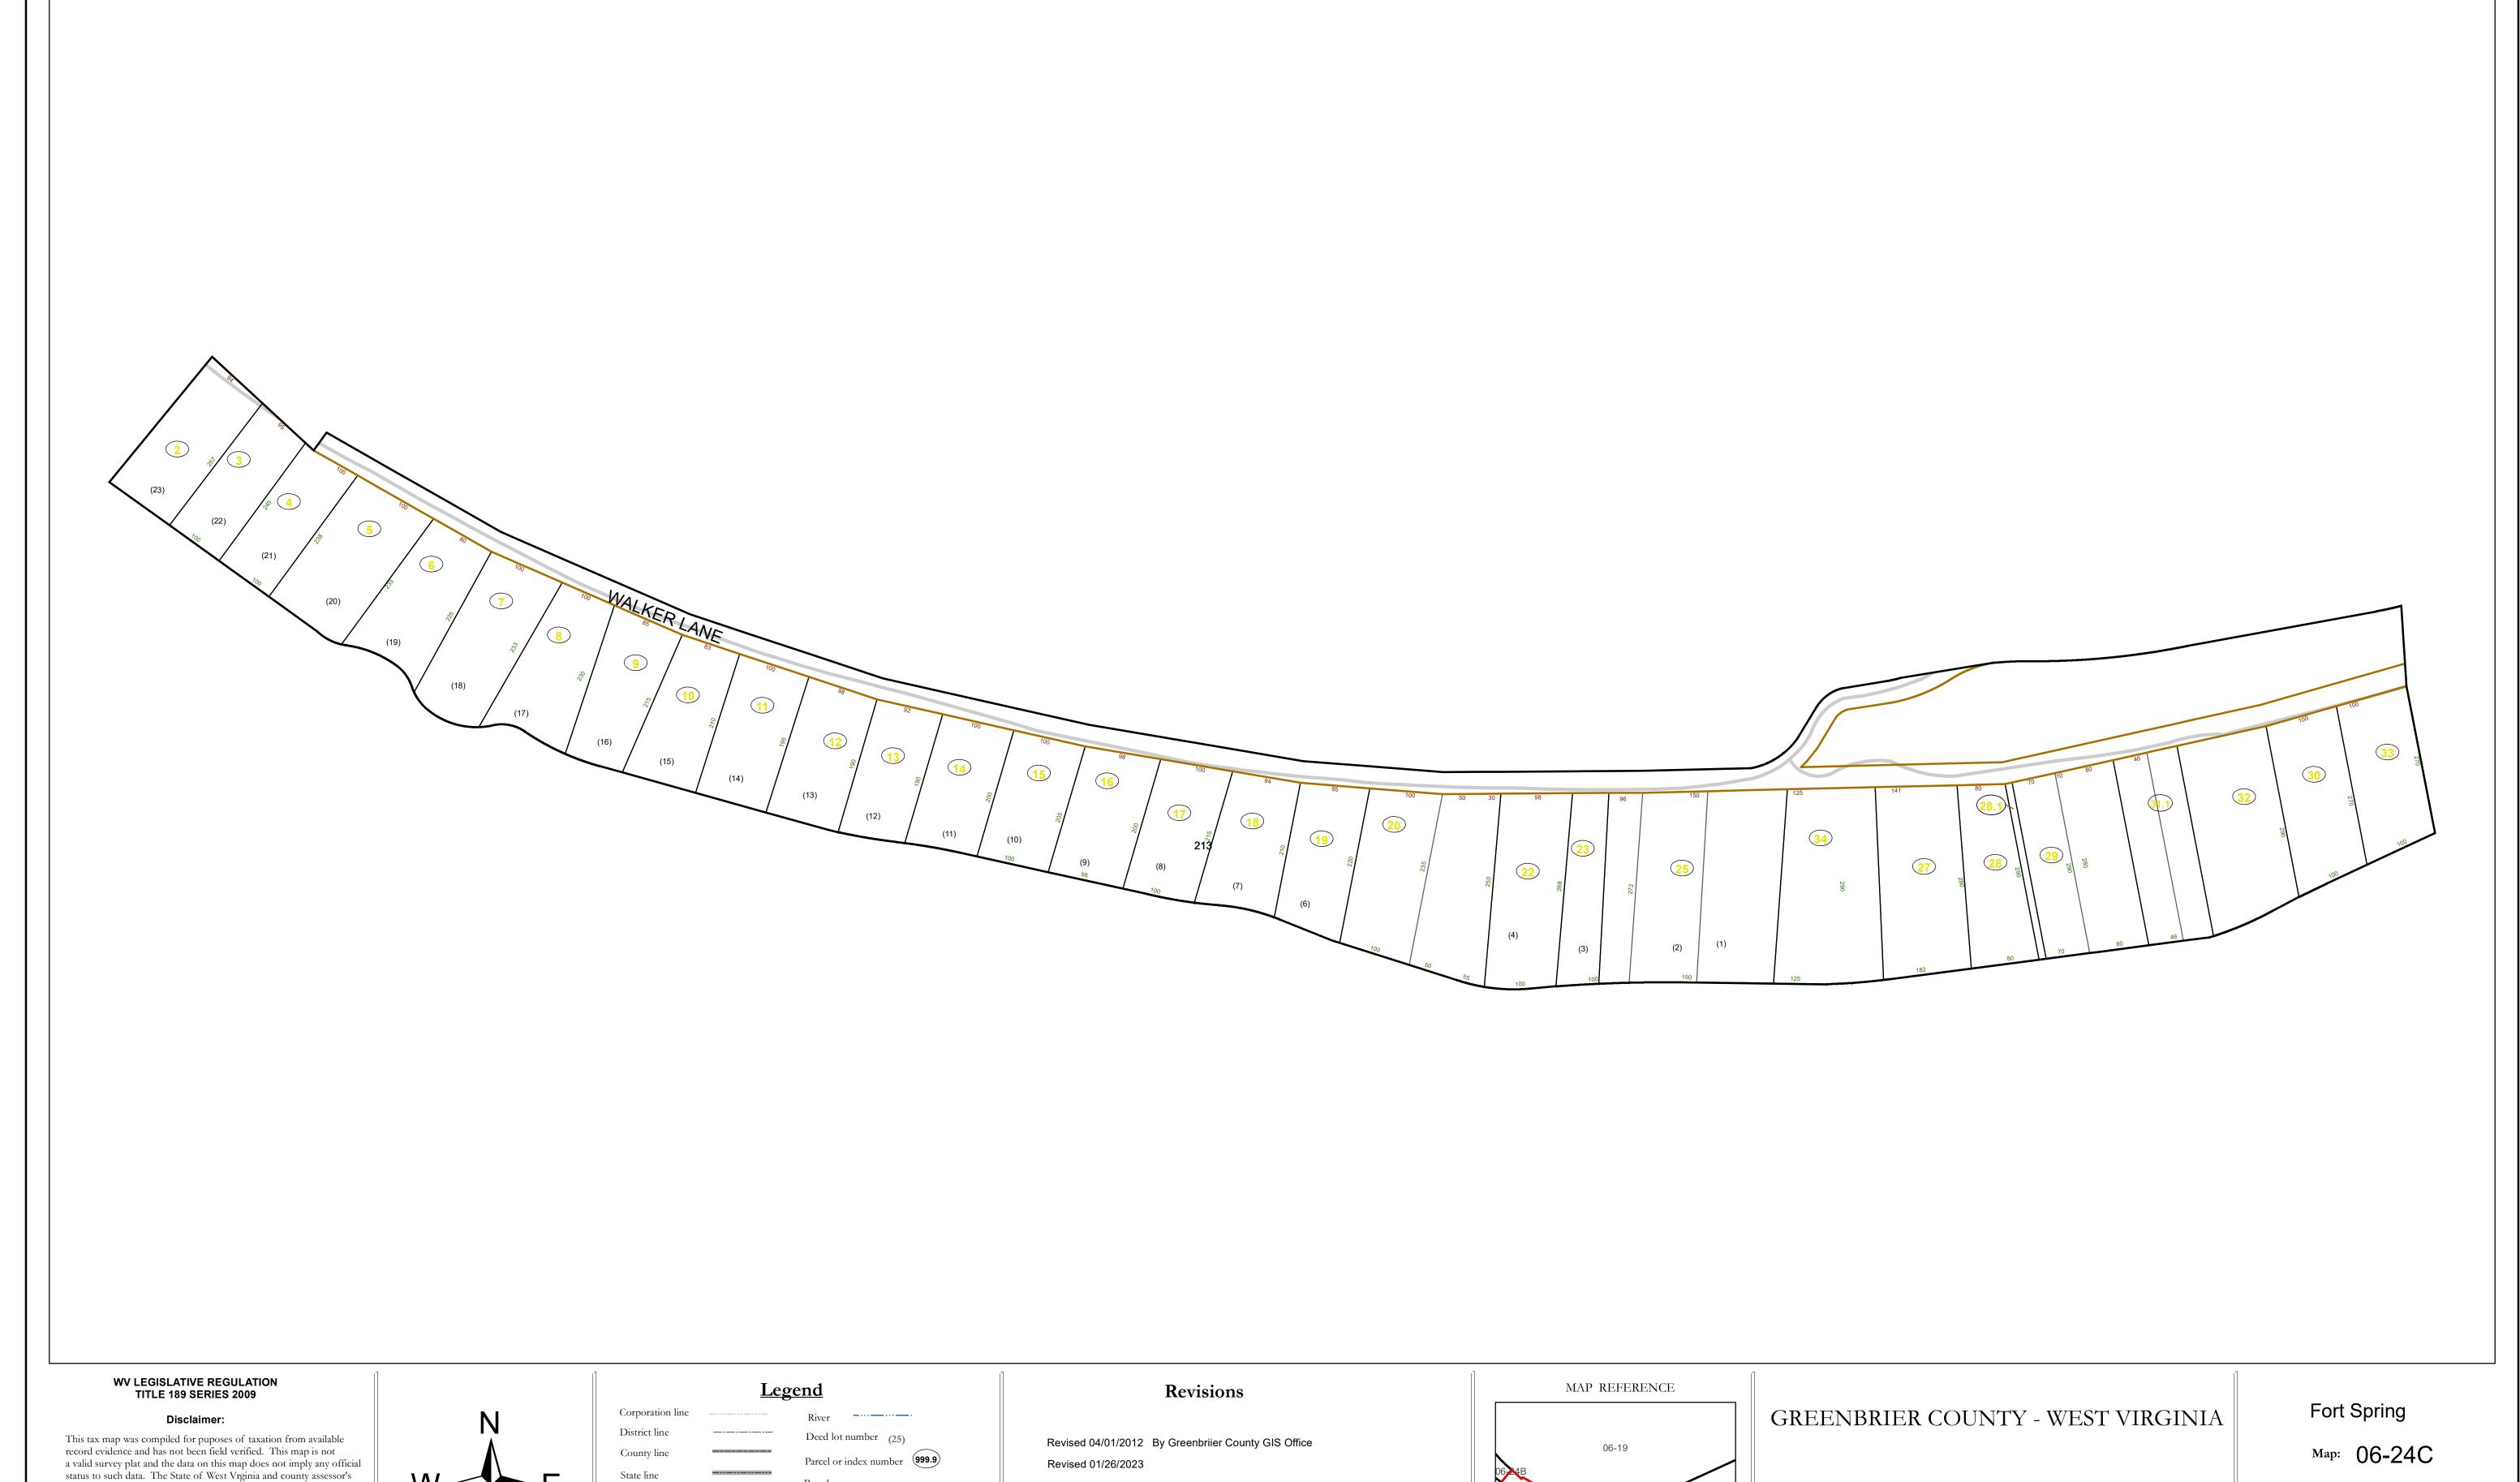

## Parcel acreage Property Line Right of Way Lot line

Road Centerline

Office of Assessor

For Tax Purposes Only

Date: 1/31/2024

**SCALE:** 1 inch = 100 feet