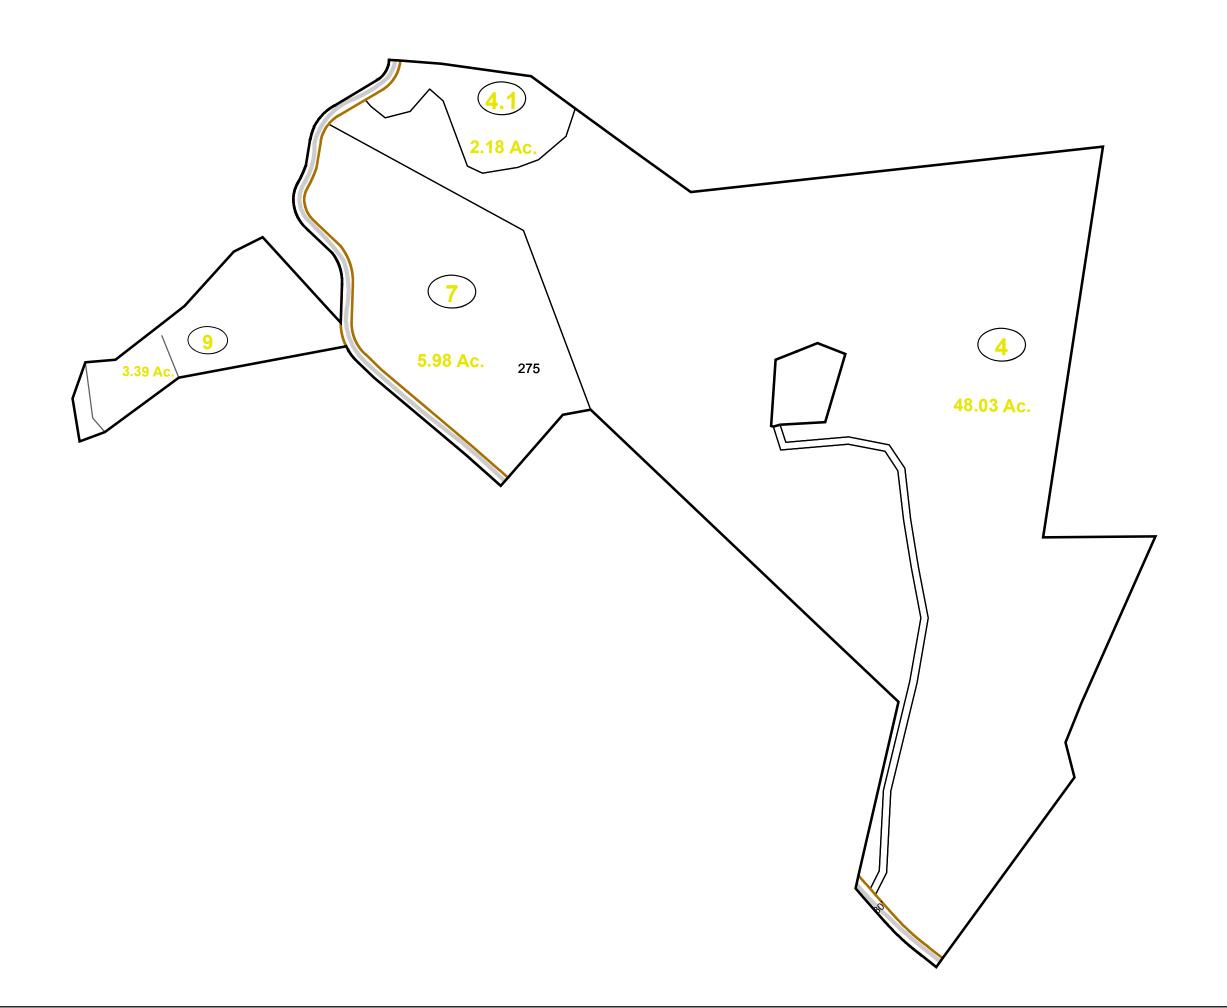

State of West Vrginia and county assessor's office assume no liability that might result from the use of this map.

## **Restrictions:**

All finished tax maps created under the provisions of legislation are the property of the county assessors who created them and the reproduction, copying, distribution, sale, or lease of such tax maps or copies thereof without the written permission of the respective county assessors is prohibited by law.



|                  | Le    |
|------------------|-------|
| Corporation line |       |
| District line    |       |
| County line      | ····· |
| State line       |       |
| Property Line    |       |
| Right of Way     |       |
| Railroad         | -++   |
| Lot line         |       |
| Road Centerline  |       |
|                  |       |







## GREENBRIER COUNTY - WEST VIRGINIA

Office of Assessor

For Tax Purposes Only

Frankford

Map: 07-3

Date: 1/31/2024

**SCALE:** 1 inch = 300 feet