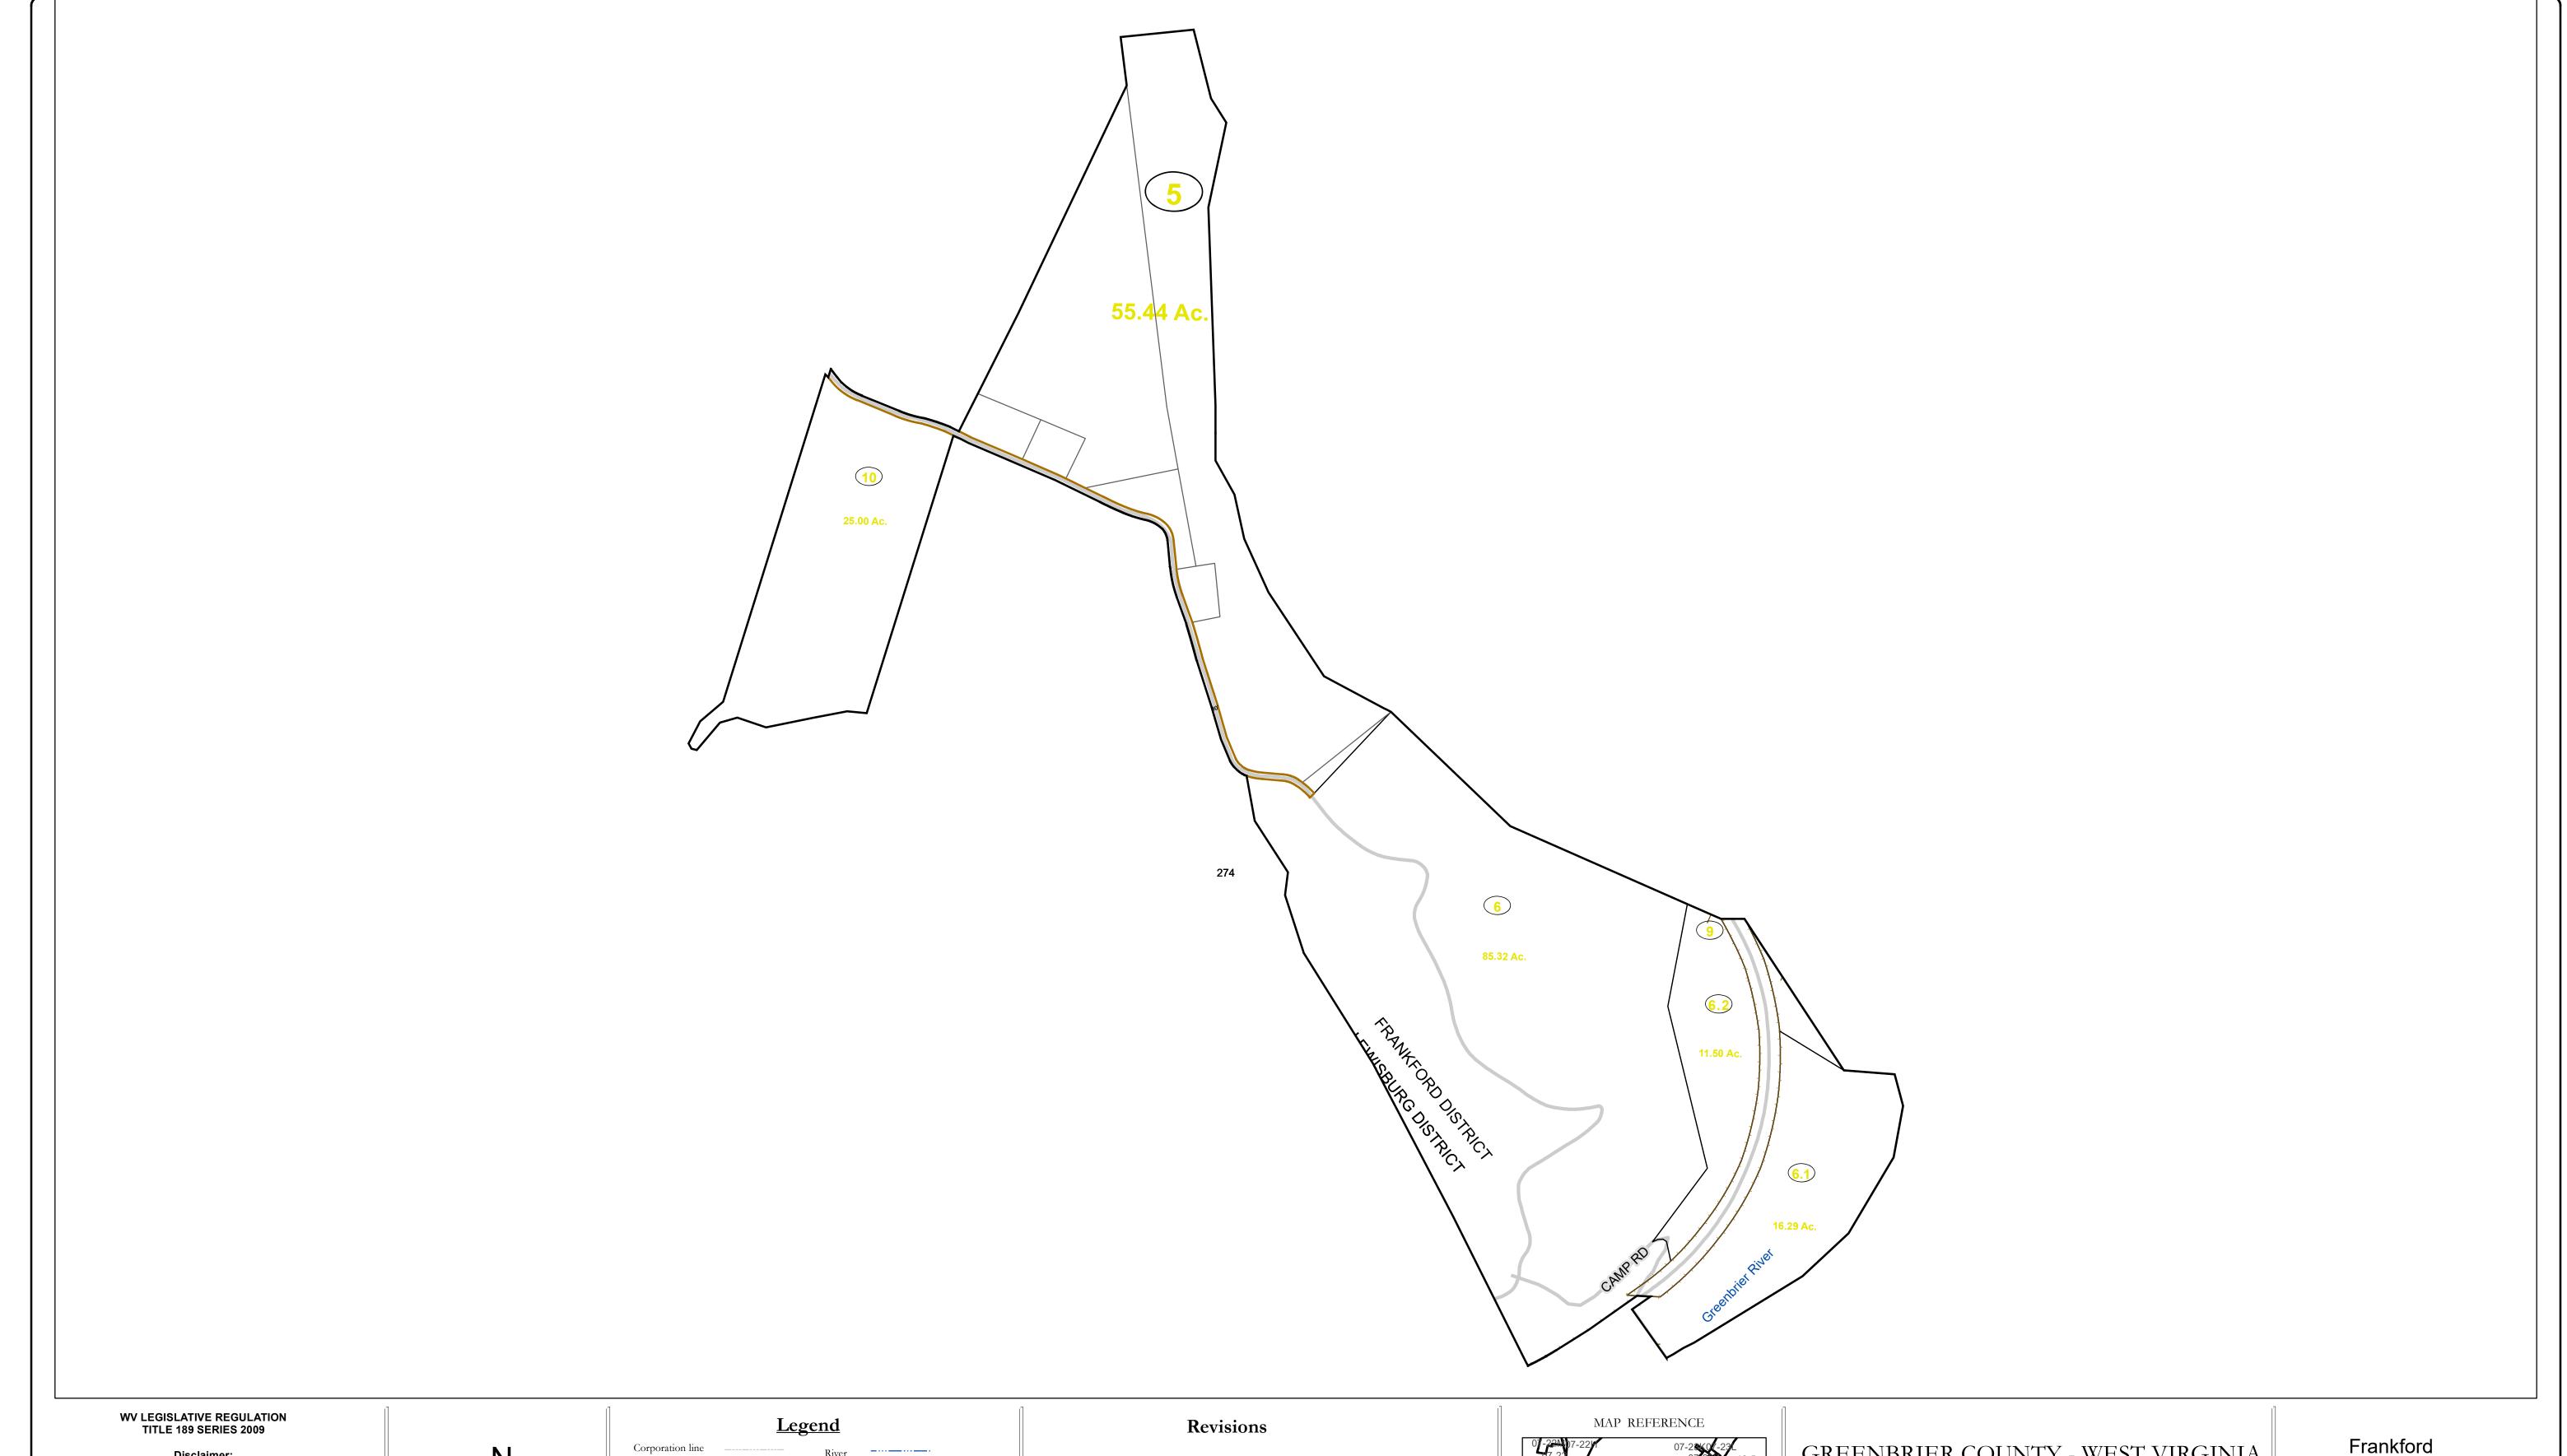

This tax map was compiled for puposes of taxation from available record evidence and has not been field verified. This map is not a valid survey plat and the data on this map does not imply any official status to such data. The State of West Vrginia and county assessor's office assume no liability that might result from the use of this map.

## Restrictions:

All finished tax maps created under the provisions of legislation are the property of the county assessors who created them and the reproduction, copying, distribution, sale, or lease of such tax maps or copies thereof without the written permission of the respective county assessors is prohibited by law.

## Corporation line Deed lot number (25) District line County line Parcel or index number 999.9 State line Parcel acreage Property Line Right of Way Lot line Road Centerline

Revised 04/01/2012 By Greenbriier County GIS Office Revised 01/26/2023

## GREENBRIER COUNTY - WEST VIRGINIA

Office of Assessor

For Tax Purposes Only

Map: 07-25

Date: 1/31/2024

**SCALE:** 1 inch = 400 feet