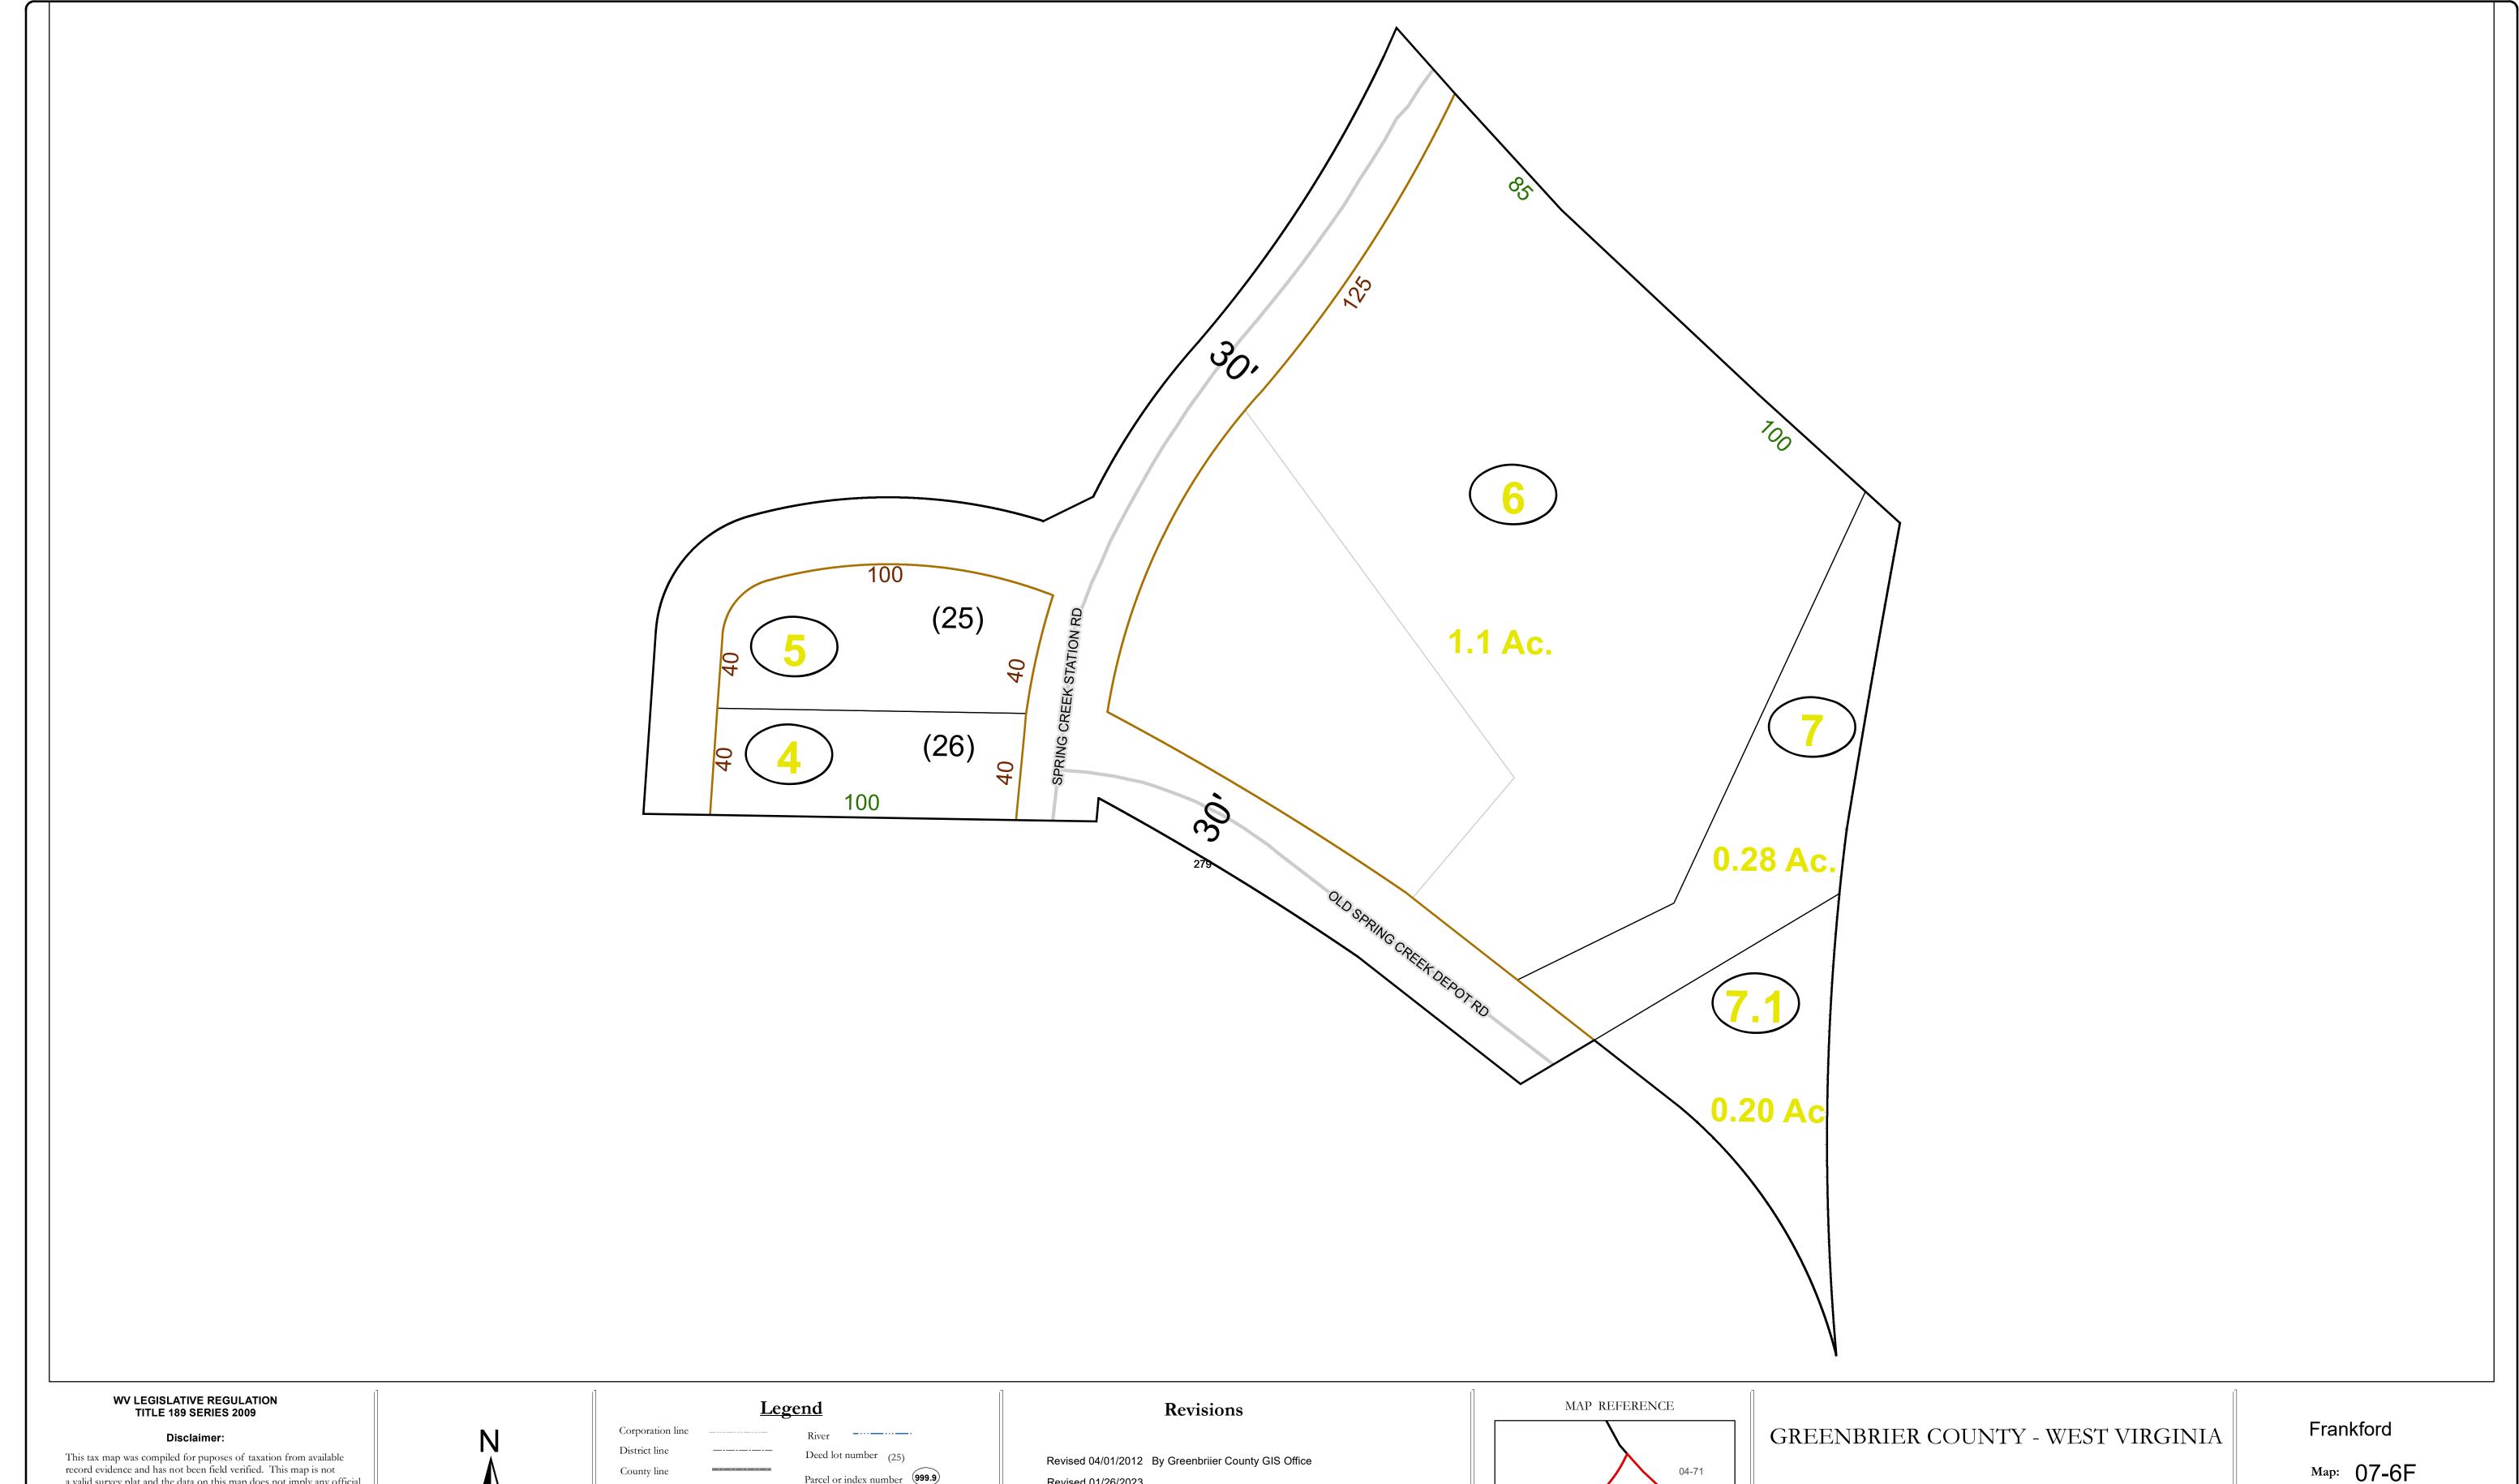

This tax map was compiled for puposes of taxation from available record evidence and has not been field verified. This map is not a valid survey plat and the data on this map does not imply any official status to such data. The State of West Vrginia and county assessor's office assume no liability that might result from the use of this map.

## County line Parcel or index number 999.9 State line Parcel acreage Property Line Right of Way Lot line Road Centerline

## Revised 01/26/2023

Office of Assessor

For Tax Purposes Only

Date: 1/31/2024

**SCALE:** 1 inch = 30 feet