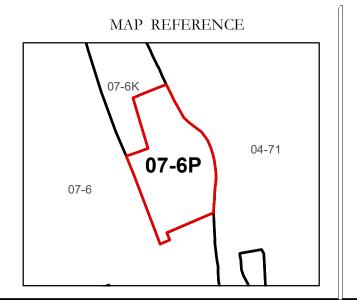

### GREENBRIER COUNTY - WEST VIRGINIA

Office of Assessor

For Tax Purposes Only

Frankford

Date: 1/31/2024

Map: 07-6P

**SCALE:** 1 inch = 90 feet