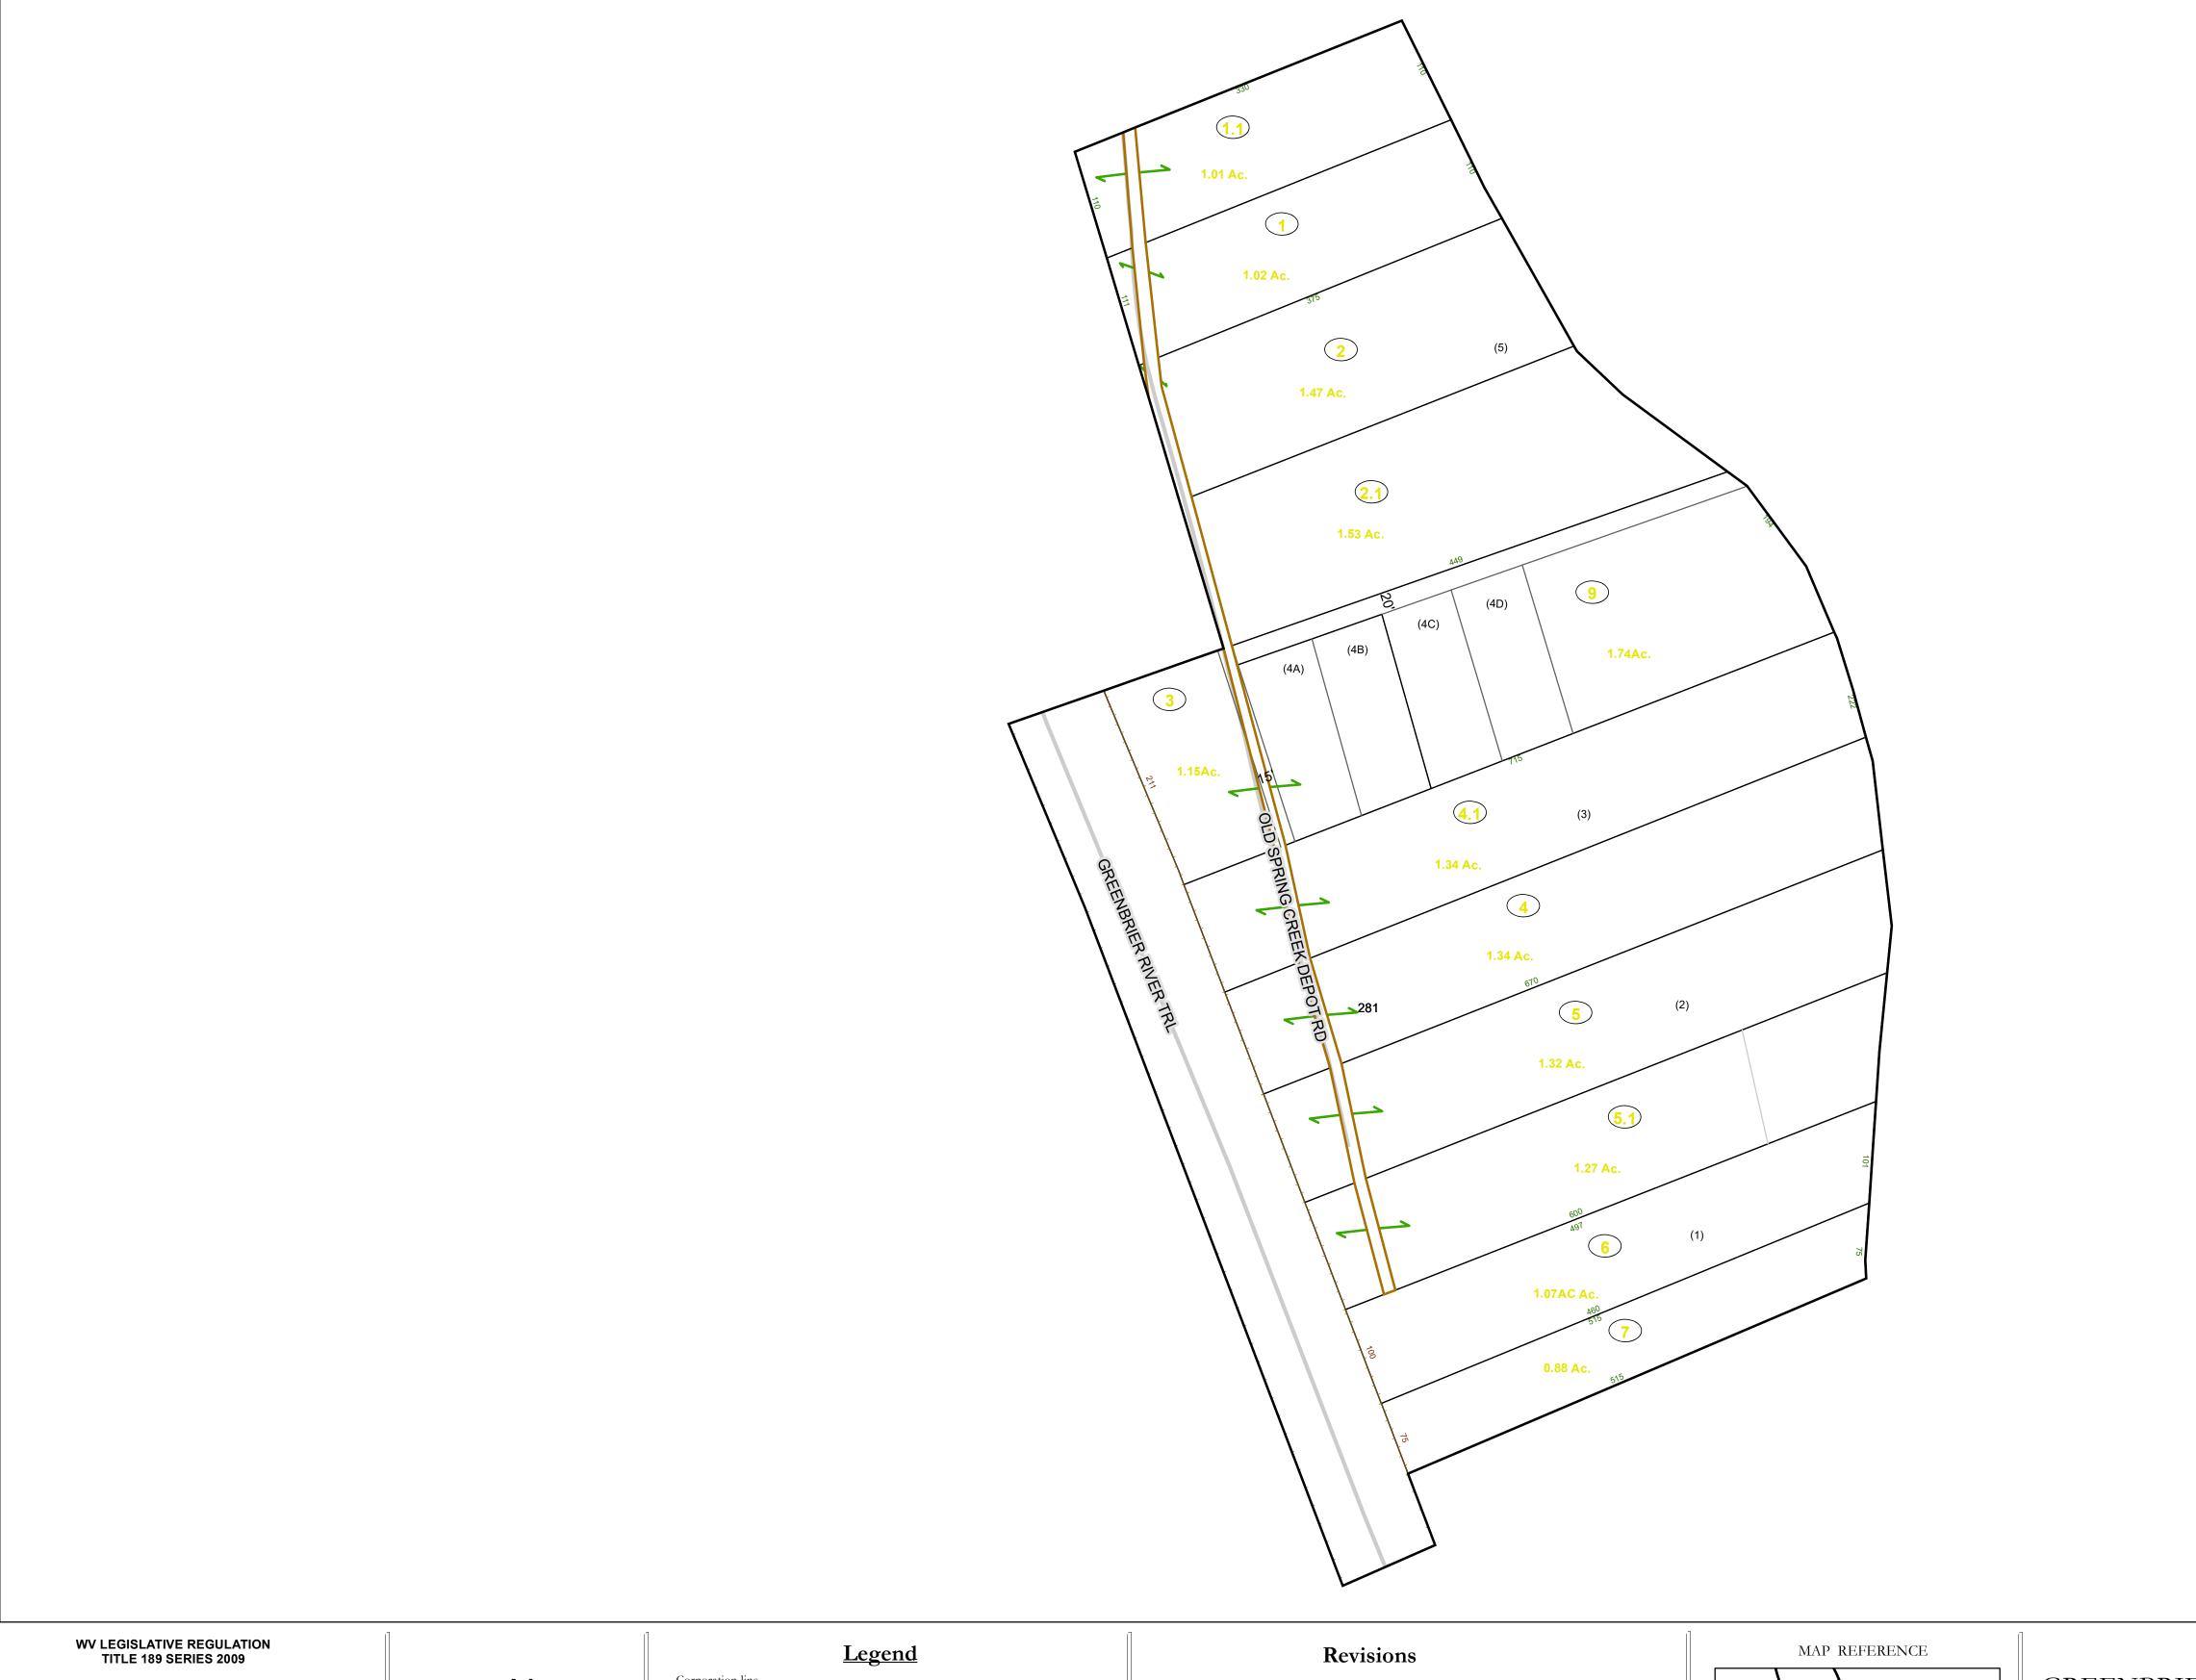

### )isclaimer:

This tax map was compiled for puposes of taxation from available record evidence and has not been field verified. This map is not a valid survey plat and the data on this map does not imply any official status to such data. The State of West Vrginia and county assessor's office assume no liability that might result from the use of this map.

### Restrictions:

All finished tax maps created under the provisions of legislation are the property of the county assessors who created them and the reproduction, copying, distribution, sale, or lease of such tax maps or copies thereof without the written permission of the respective county assessors is prohibited by law.

# Corporation line District line County line State line Property Line Right of Way Railroad Lot line Road Centerline Parcel acreage River Deed lot number (25) Parcel or index number Parcel acreage 5.23 Ac River Deed lot number (25) Parcel acreage Facel acreage Solution

## Revised 04/01/2012 By Greenbriier County GIS Office Revised 01/26/2023

### GREENBRIER COUNTY - WEST VIRGINIA

Office of Assessor

For Tax Purposes Only

Frankford

Date: 1/31/2024

Map: 07-6P

**SCALE:** 1 inch = 90 feet