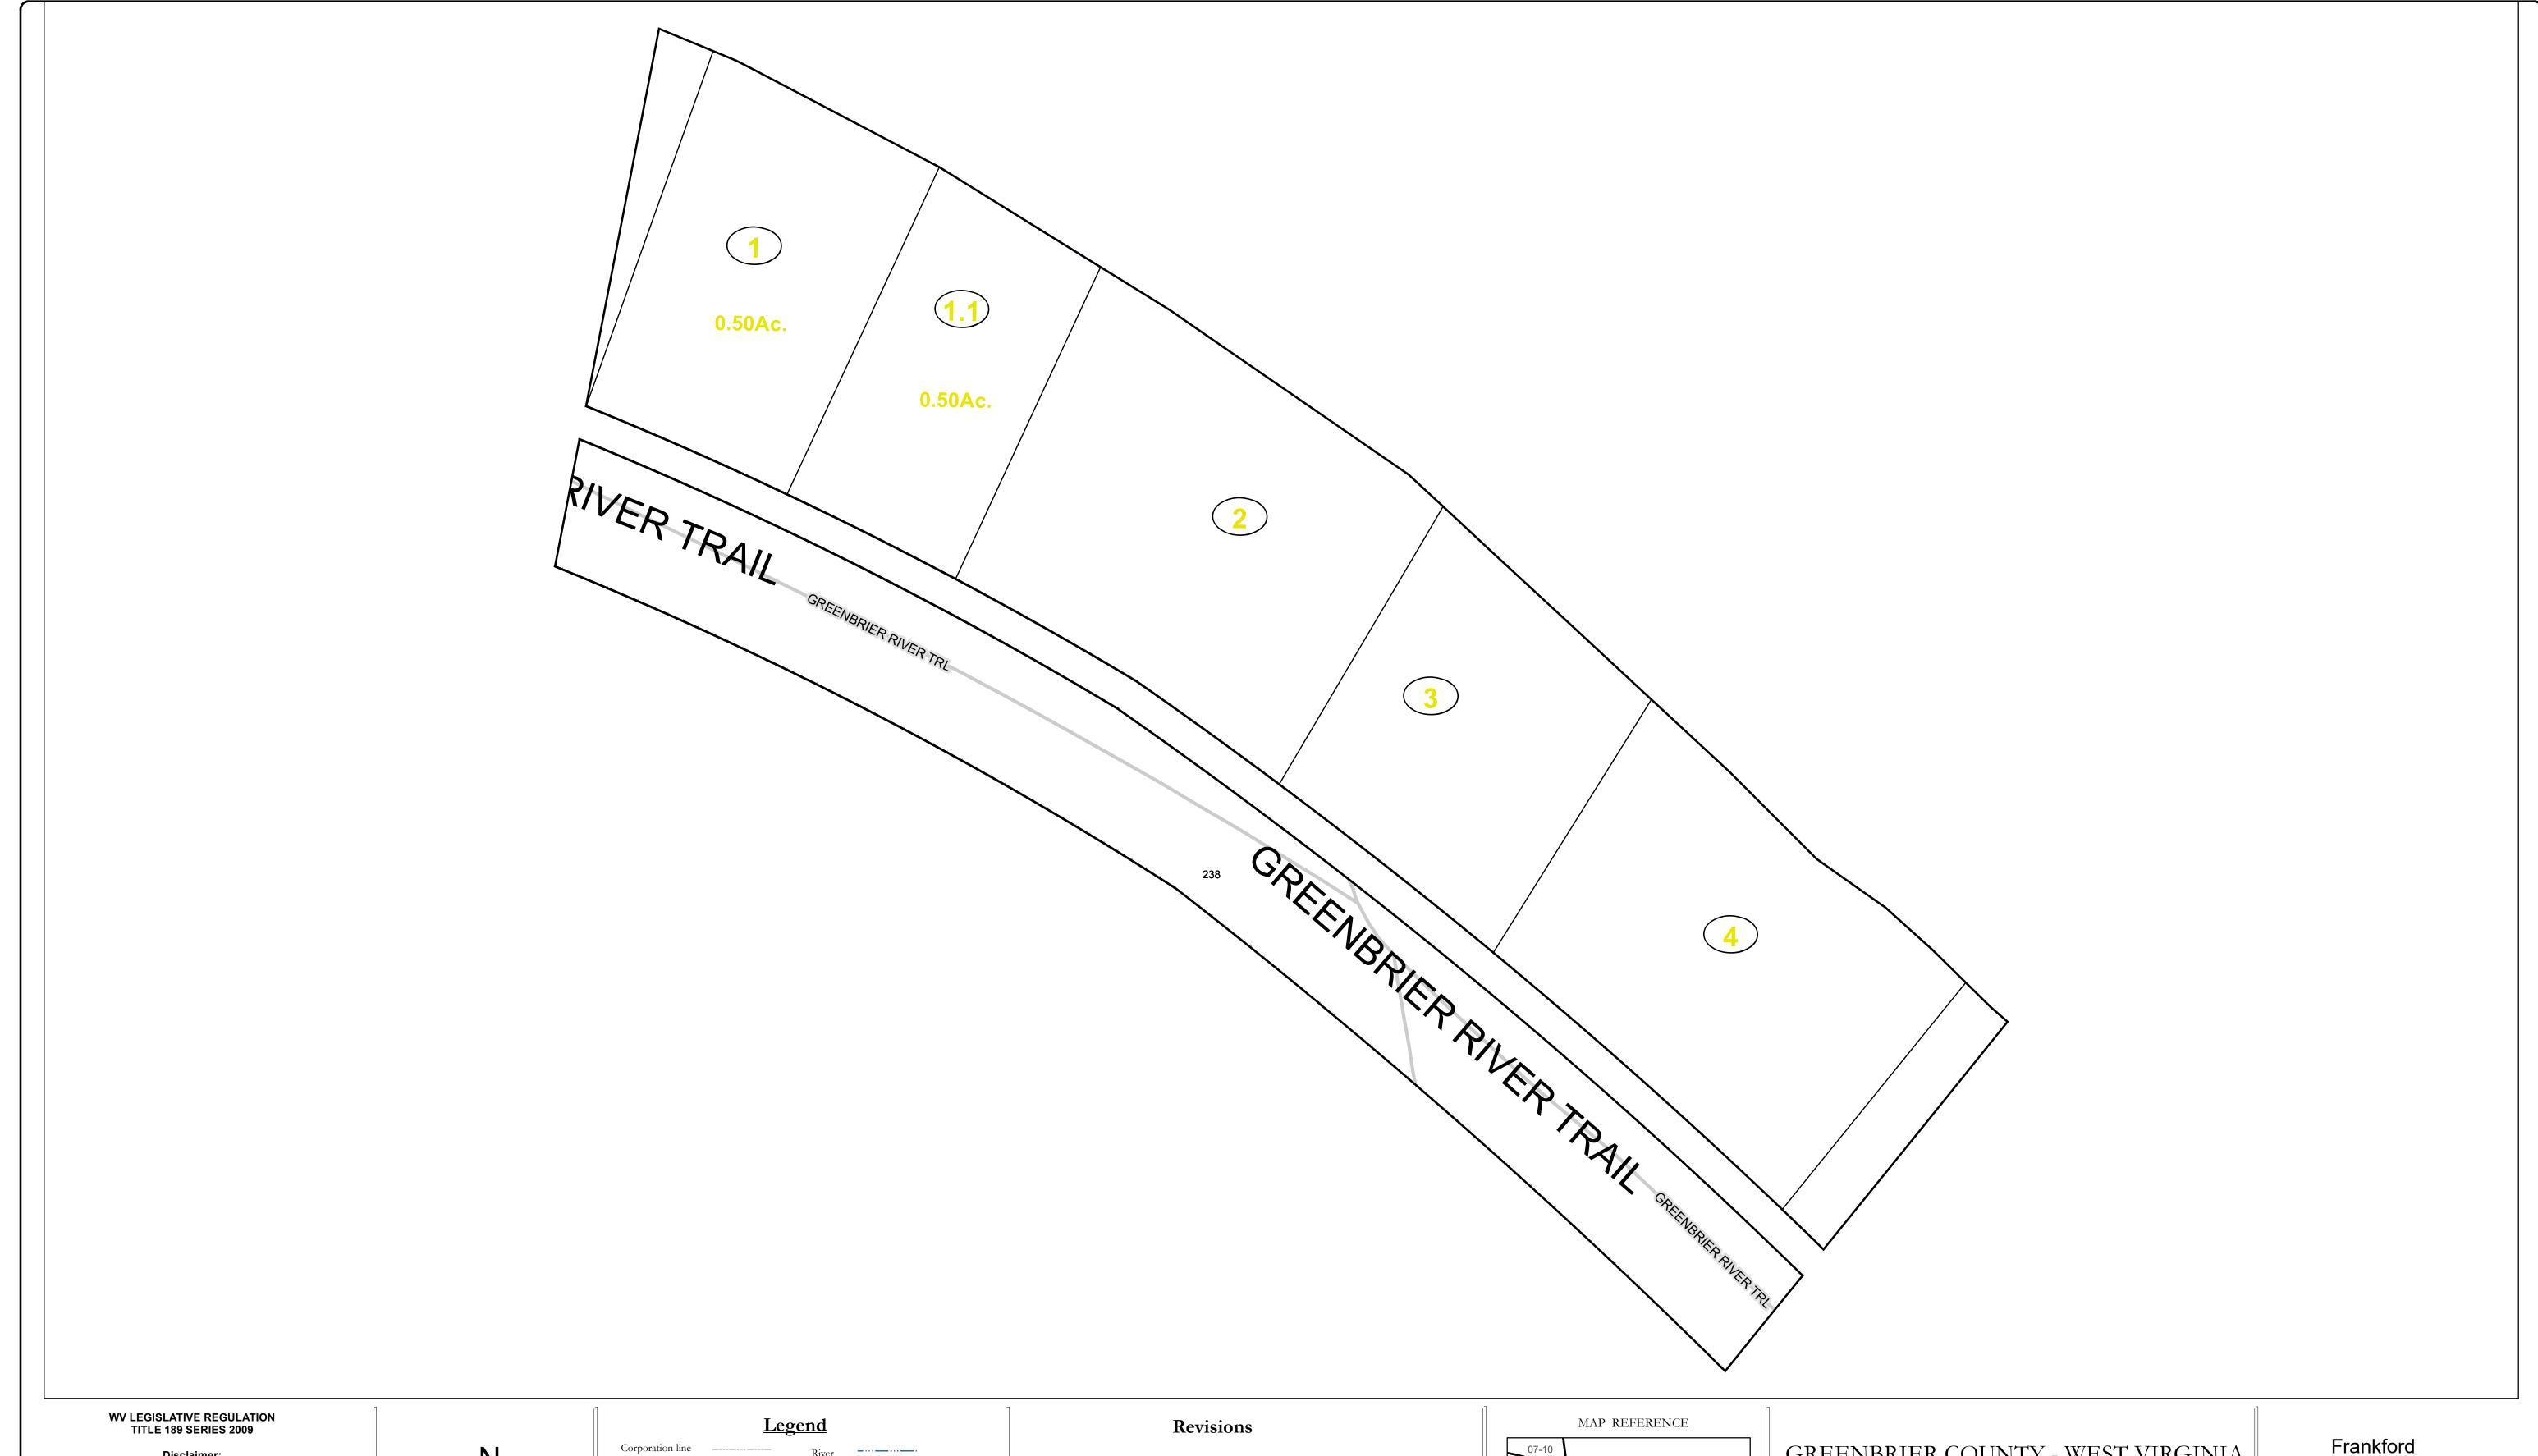

## River -----Deed lot number (25) District line County line Parcel or index number 999.9 State line Parcel acreage Property Line Right of Way Lot line Road Centerline

Revised 04/01/2012 By Greenbriier County GIS Office Revised 01/26/2023

## GREENBRIER COUNTY - WEST VIRGINIA

Office of Assessor

For Tax Purposes Only

Map: 07-10M

Date: 1/31/2024

**SCALE:** 1 inch = 50 feet