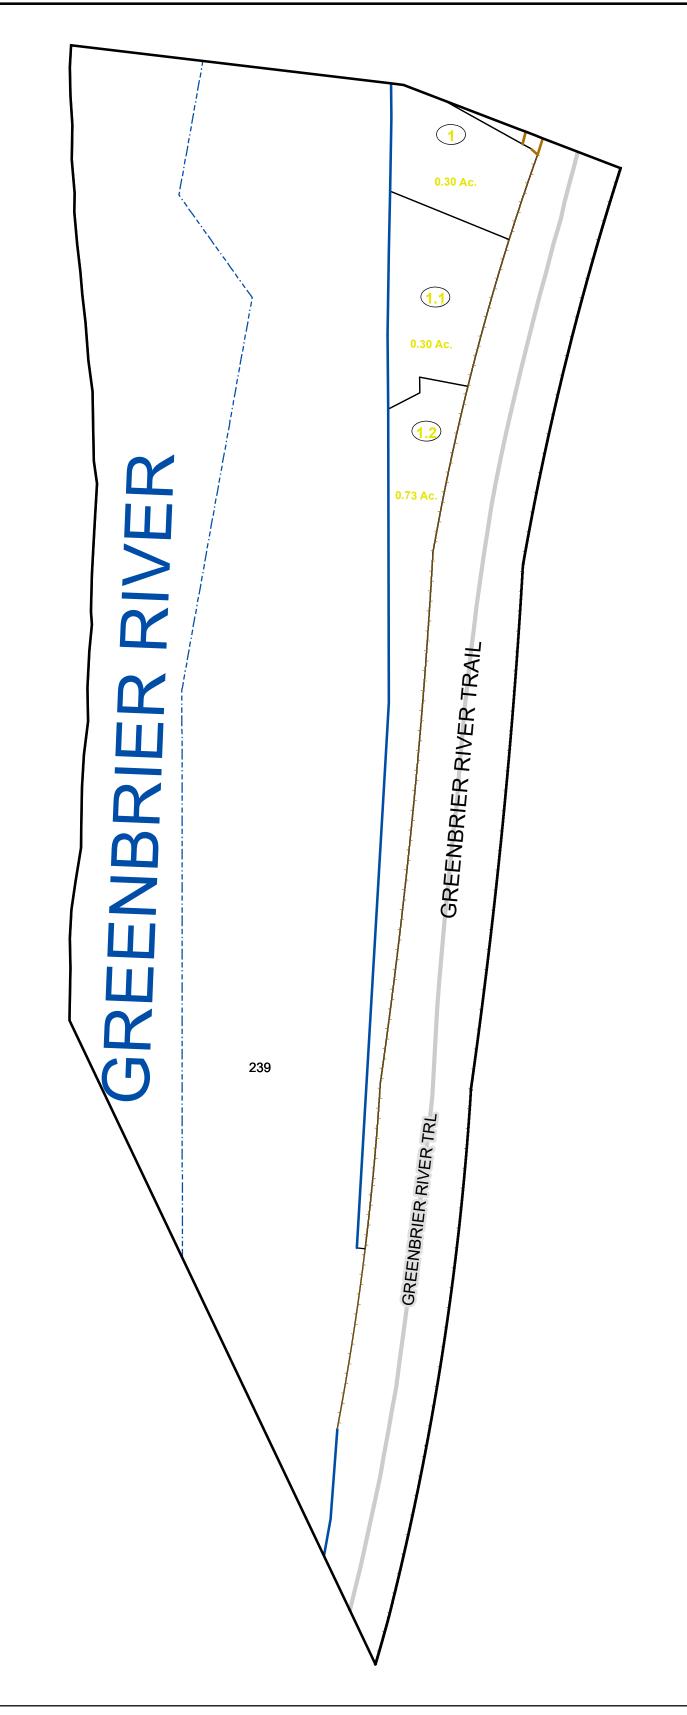

# Corporation line District line County line State line Property Line Right of Way Railroad Lot line Road Centerline Corporation line River Deed lot number (25) Parcel or index number Parcel acreage 5.23 Ac Parcel acreage Figure 1 Road Centerline

# GREENBRIER COUNTY - WEST VIRGINIA

Office of Assessor

For Tax Purposes Only

Frankford

Map: 07-10R

Date: 1/31/2024

**SCALE:** 1 inch = 100 feet