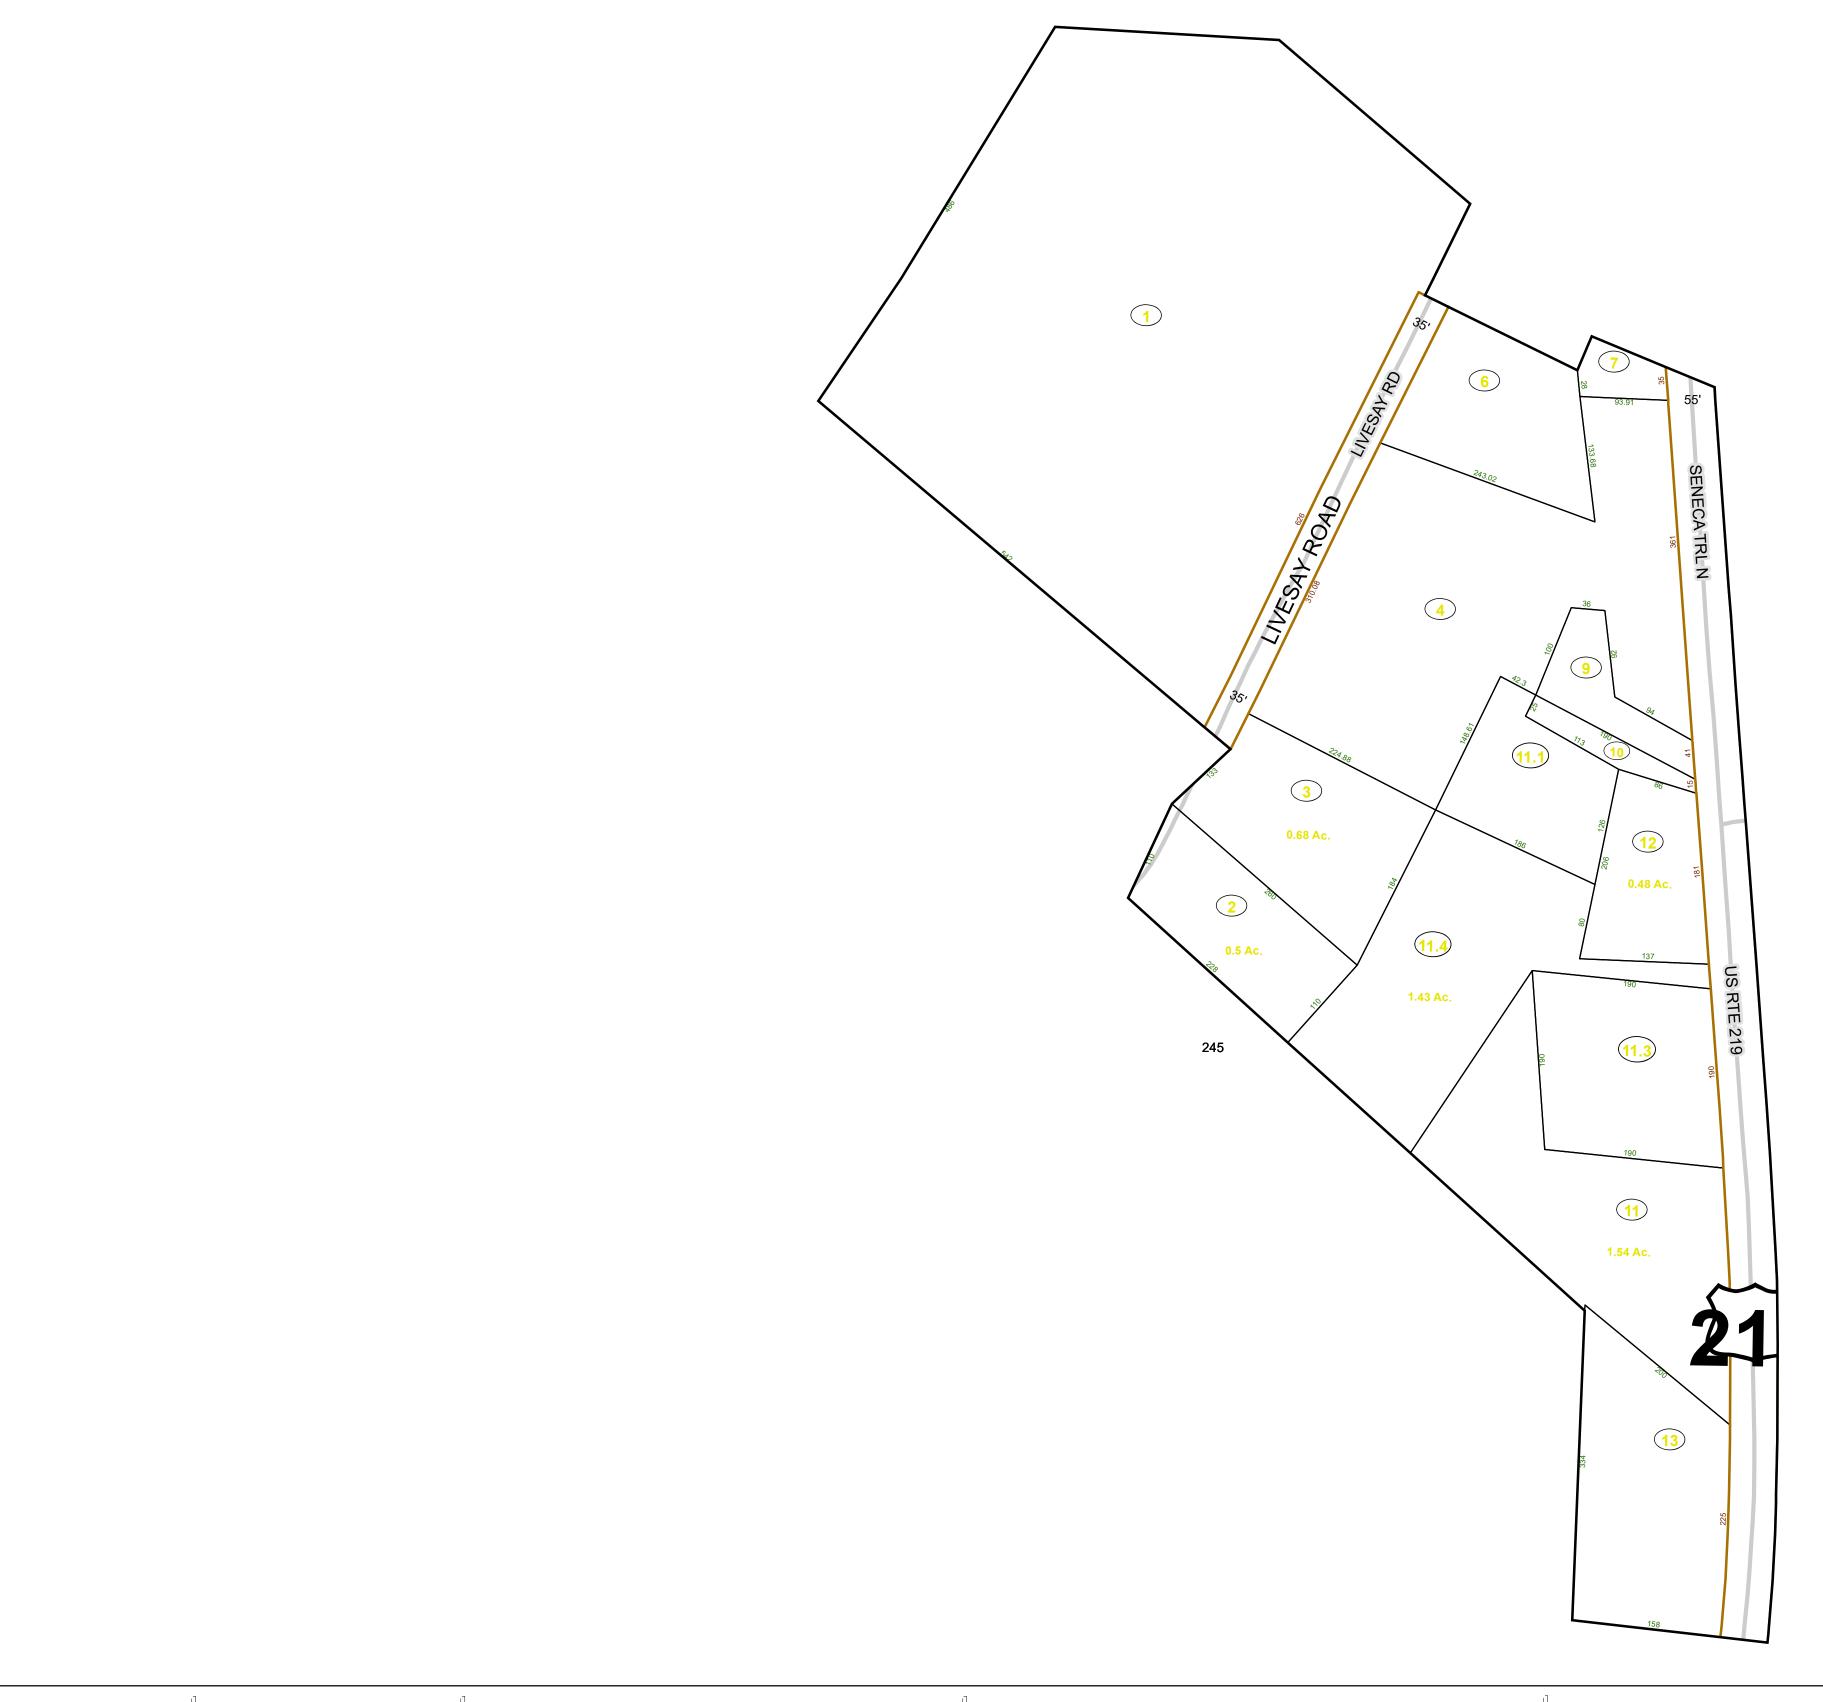

### <u>Legend</u> Corporation line River ----Deed lot number (25) District line County line Parcel or index number 999.9 State line Parcel acreage Property Line Right of Way Lot line Road Centerline

### GREENBRIER COUNTY - WEST VIRGINIA

Office of Assessor

For Tax Purposes Only

Frankford

Map: 07-14B

Date: 1/31/2024

**SCALE:** 1 inch = 100 feet