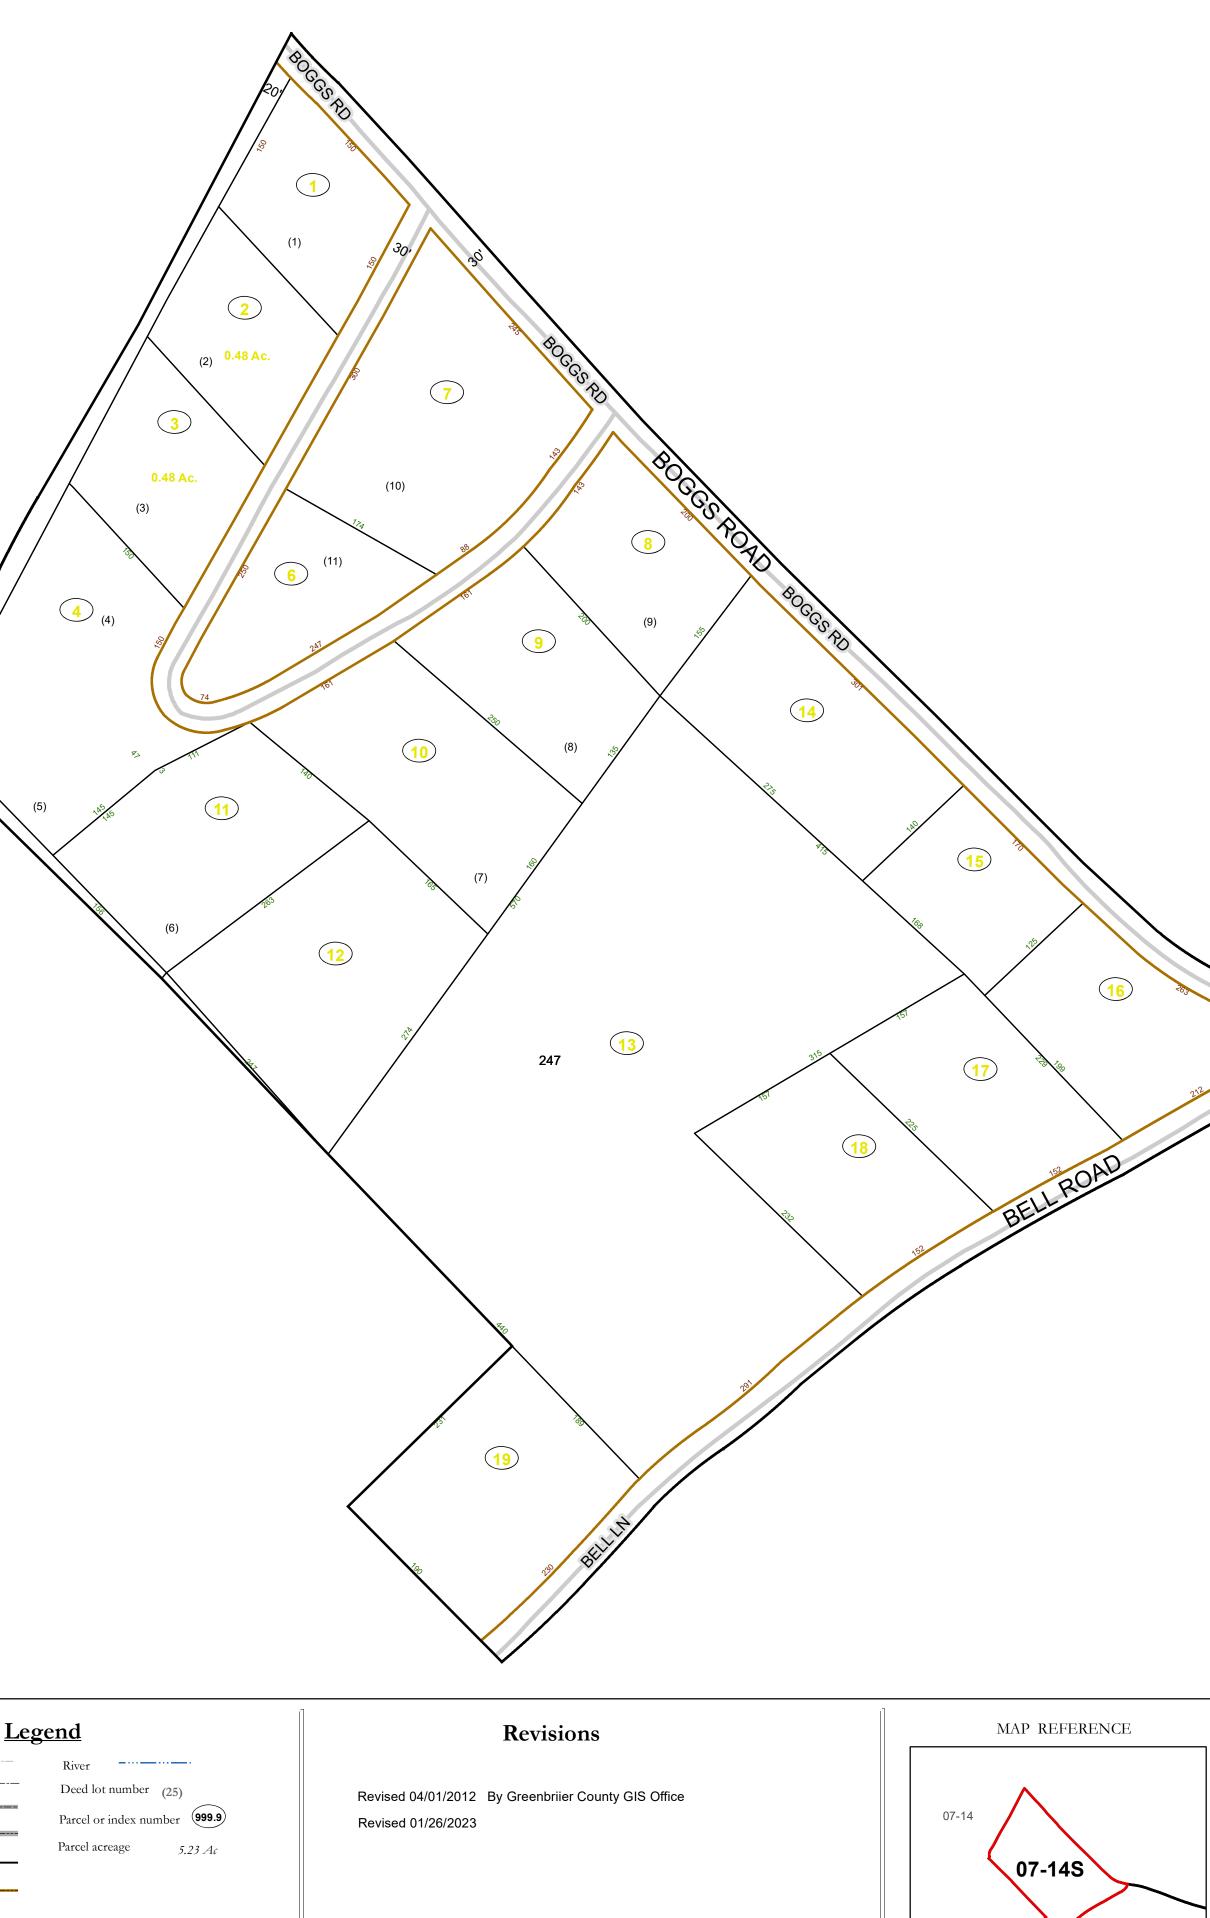

## Disclaimer:

This tax map was compiled for puposes of taxation from available record evidence and has not been field verified. This map is not a valid survey plat and the data on this map does not imply any official status to such data. The State of West Vrginia and county assessor's office assume no liability that might result from the use of this map.

### **Restrictions:**

All finished tax maps created under the provisions of legislation are the property of the county assessors who created them and the reproduction, copying, distribution, sale, or lease of such tax maps or copies thereof without the written permission of the respective county assessors is prohibited by law.

# GREENBRIER COUNTY - WEST VIRGINIA

Office of Assessor

For Tax Purposes Only

Frankford

мар: 07-14S

Date: 1/31/2024

**SCALE:** 1 inch = 100 feet