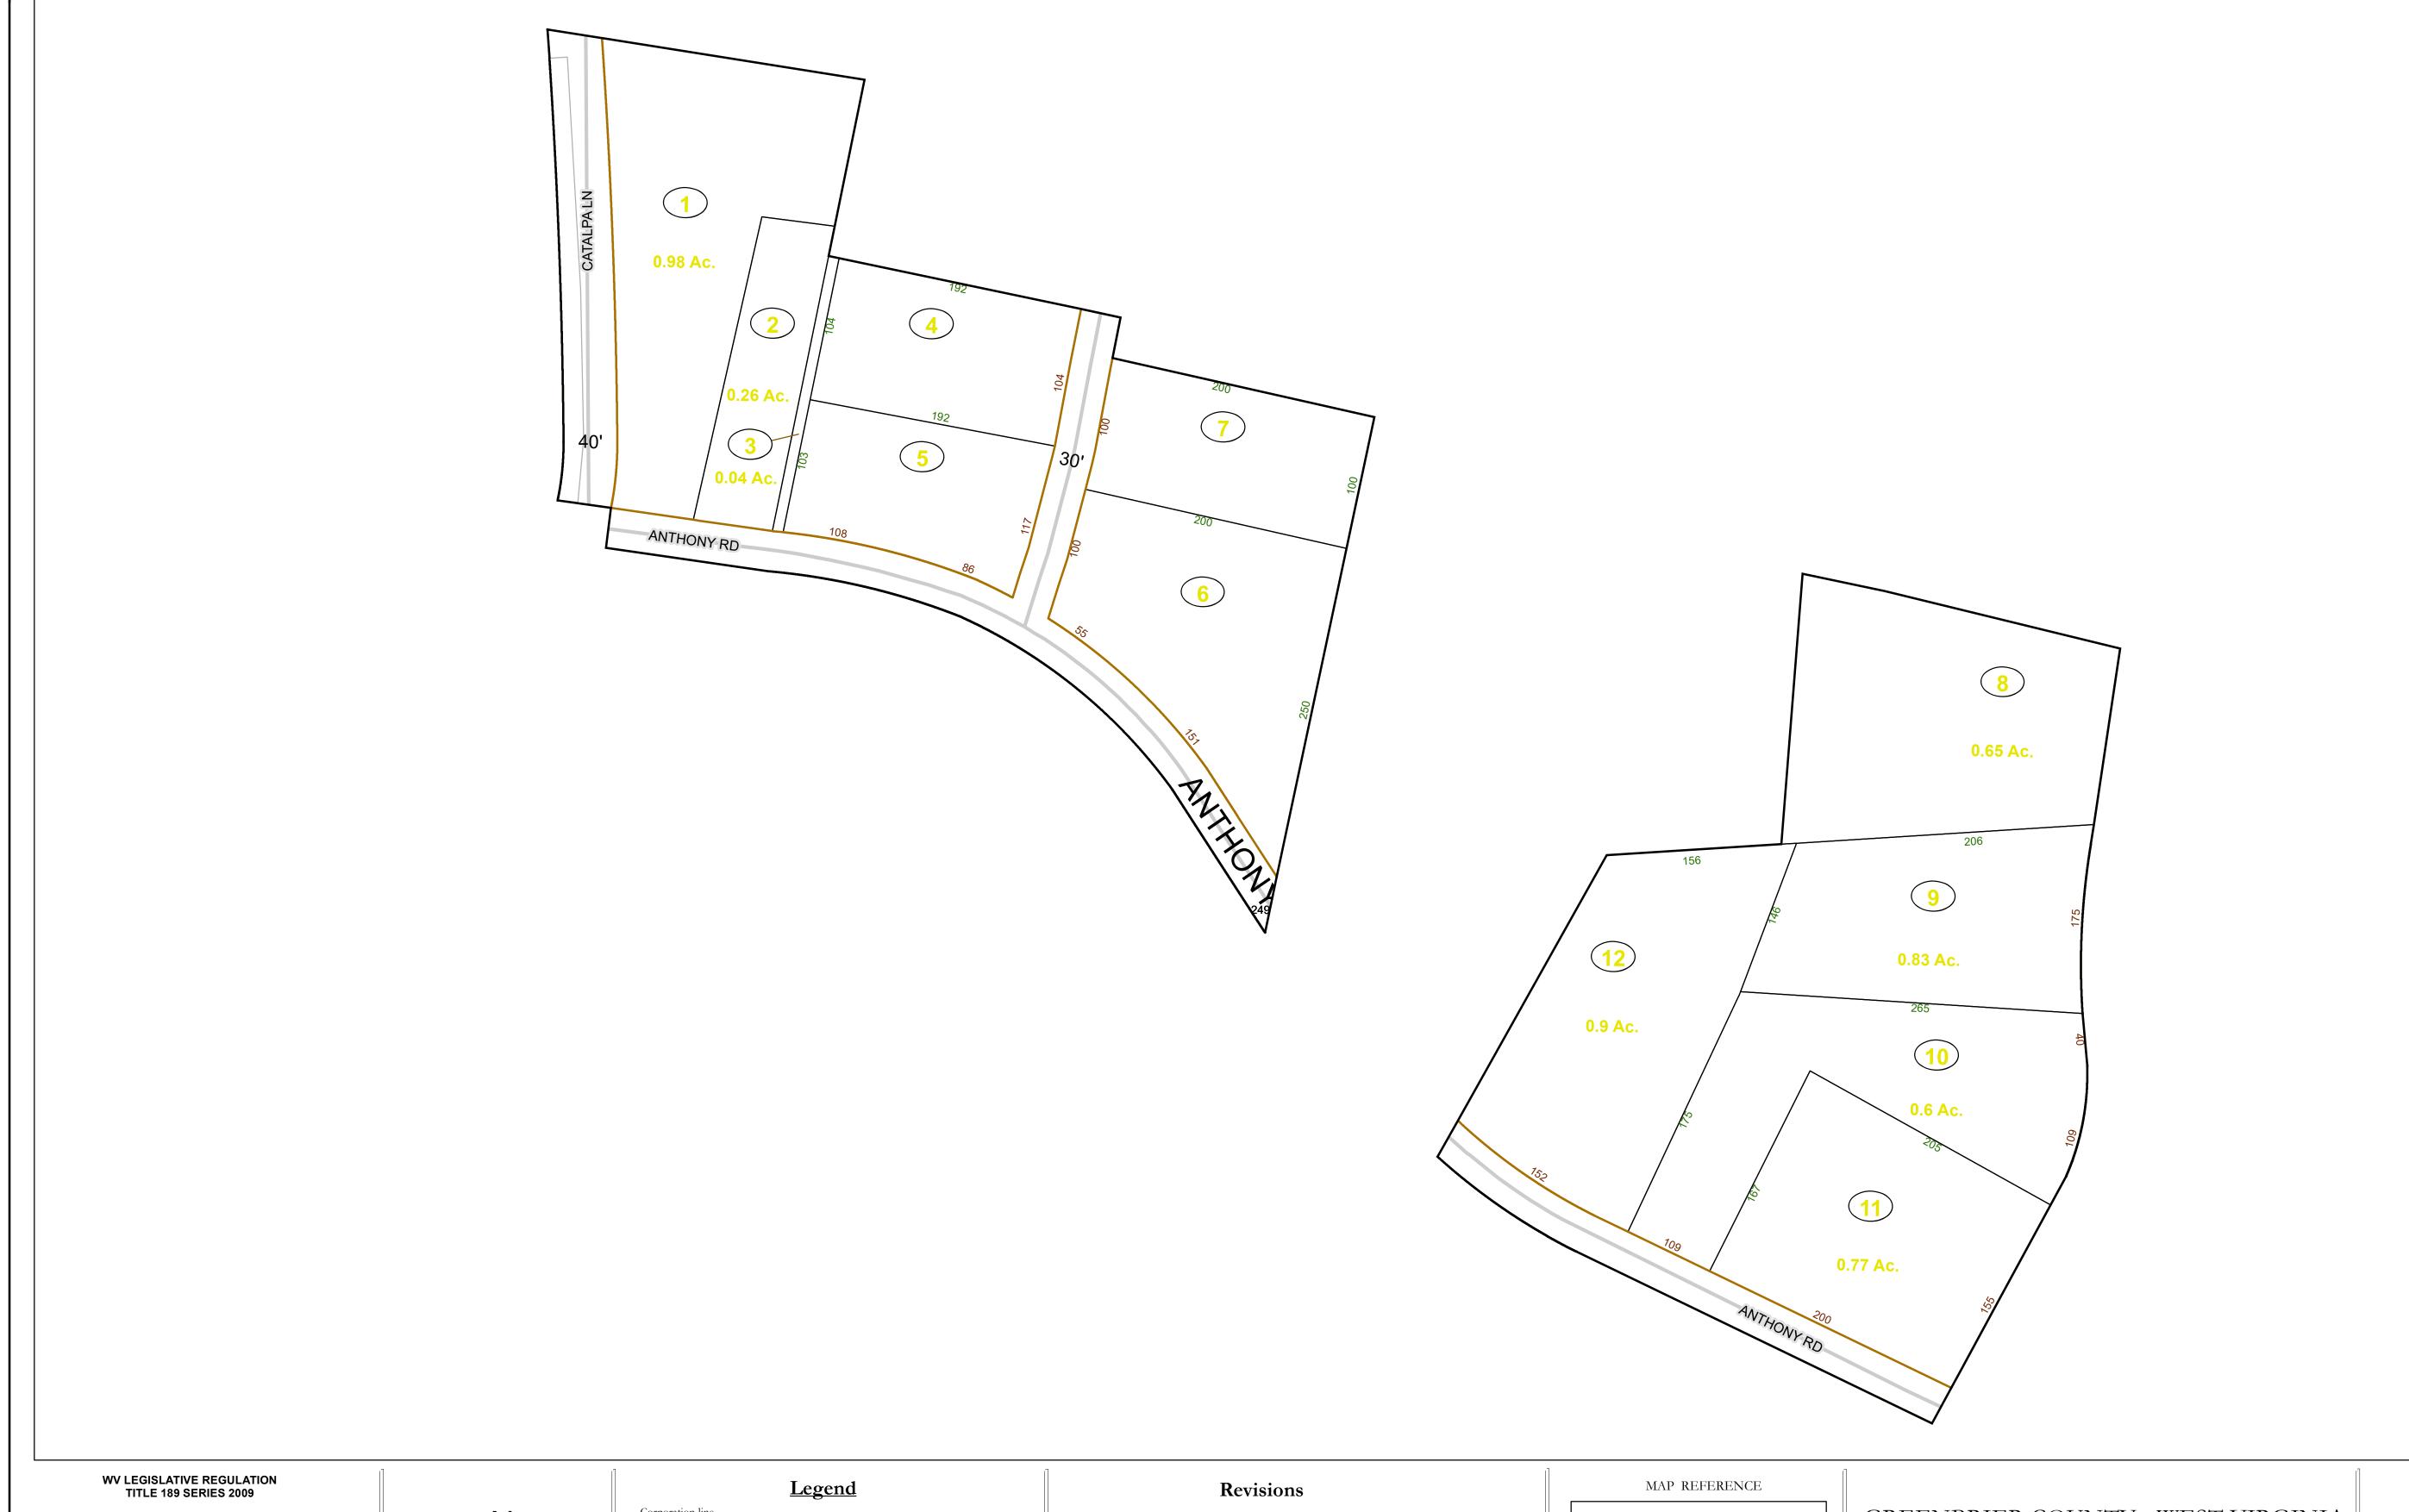

This tax map was compiled for puposes of taxation from available record evidence and has not been field verified. This map is not a valid survey plat and the data on this map does not imply any official status to such data. The State of West Vrginia and county assessor's office assume no liability that might result from the use of this map.

## GREENBRIER COUNTY - WEST VIRGINIA

Office of Assessor

For Tax Purposes Only

Frankford

Map: 07-15E

Date: 1/31/2024

**SCALE:** 1 inch = 60 feet