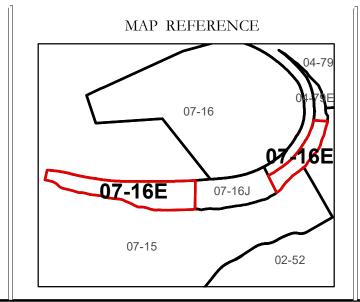

## GREENBRIER COUNTY - WEST VIRGINIA

Office of Assessor

For Tax Purposes Only

Frankford

Map: 07-16E

Date: 1/31/2024

**SCALE:** 1 inch = 100 feet