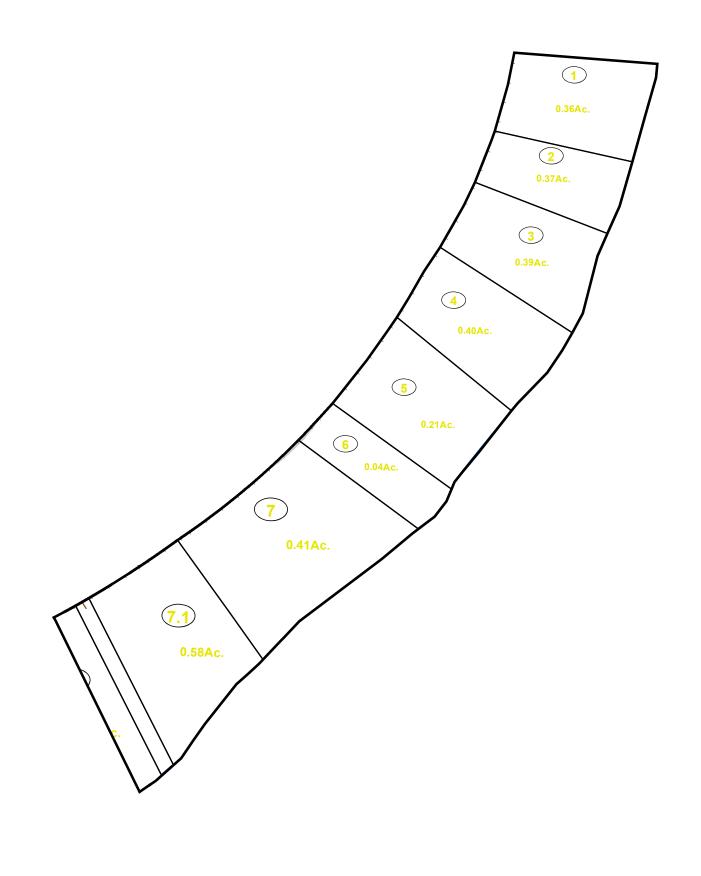

# WV LEGISLATIVE REGULATION TITLE 189 SERIES 2009

This tax map was compiled for puposes of taxation from available record evidence and has not been field verified. This map is not a valid survey plat and the data on this map does not imply any official status to such data. The State of West Vrginia and county assessor's office assume no liability that might result from the use of this map.

### <u>Legend</u> Corporation line River ----District line Deed lot number (25) County line Parcel or index number 999.9 State line Parcel acreage 5.23 Ac Property Line Right of Way Lot line Road Centerline

## GREENBRIER COUNTY - WEST VIRGINIA

Office of Assessor

For Tax Purposes Only

Frankford

Map: 07-16E

Date: 1/31/2024

**SCALE:** 1 inch = 100 feet