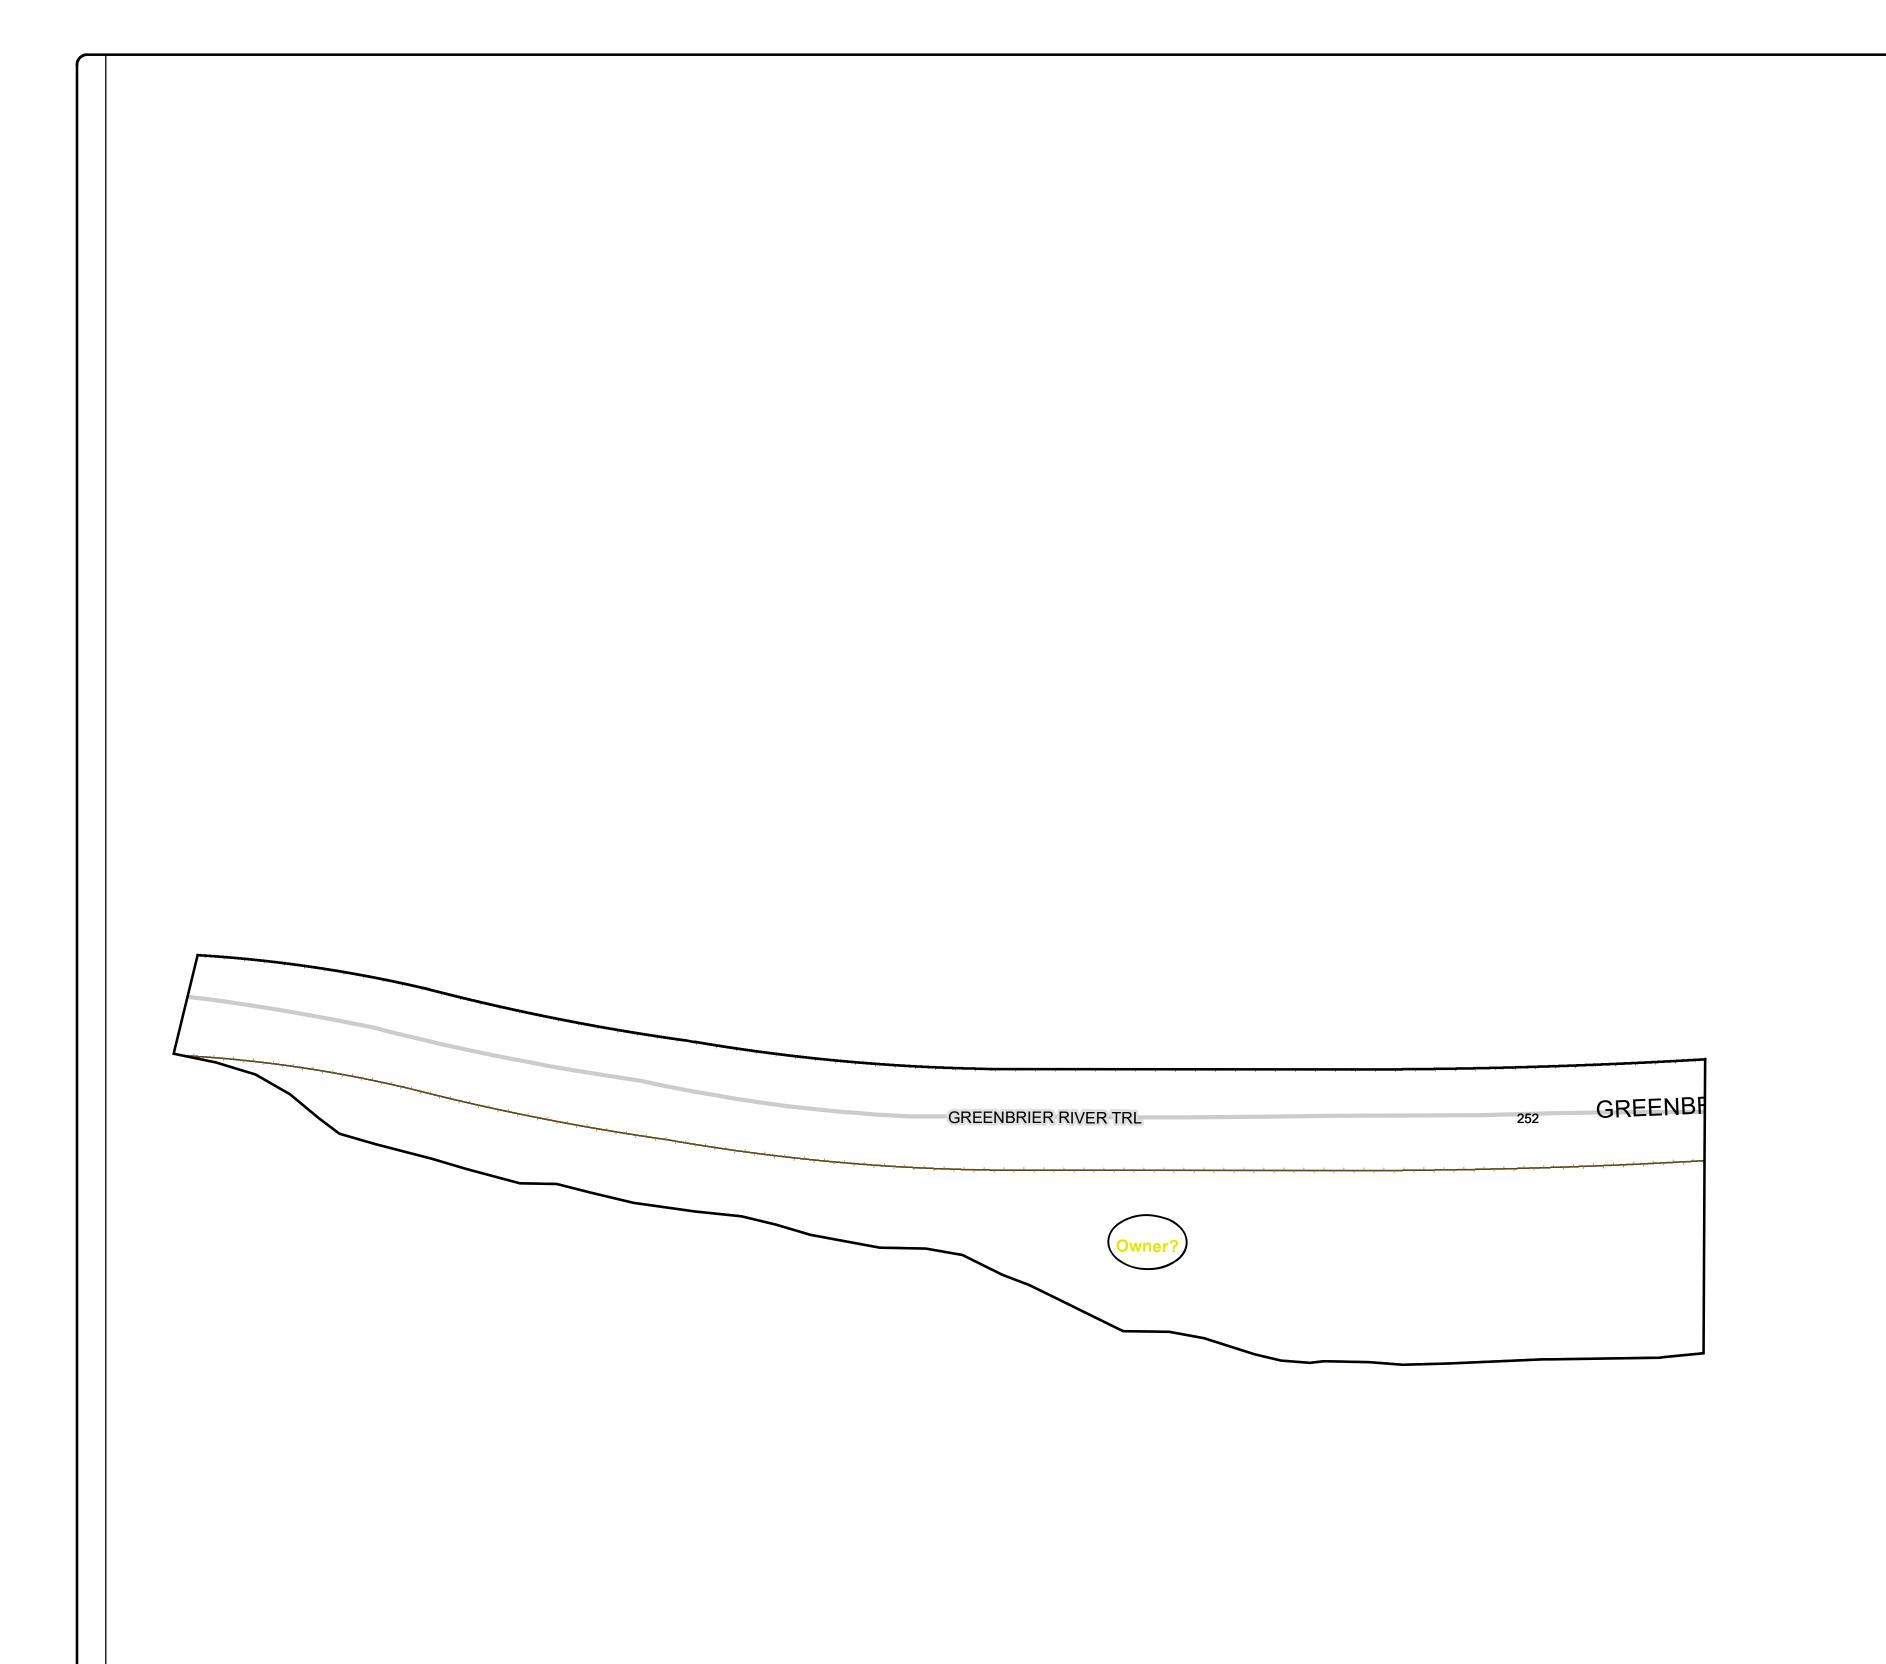

# WV LEGISLATIVE REGULATION TITLE 189 SERIES 2009

This tax map was compiled for puposes of taxation from available record evidence and has not been field verified. This map is not a valid survey plat and the data on this map does not imply any official status to such data. The State of West Vrginia and county assessor's office assume no liability that might result from the use of this map.

### <u>Legend</u> Corporation line River ----District line Deed lot number (25) County line Parcel or index number 999.9 State line Parcel acreage 5.23 Ac Property Line Right of Way Lot line Road Centerline

## GREENBRIER COUNTY - WEST VIRGINIA

Office of Assessor

For Tax Purposes Only

Frankford

Map: 07-16E

Date: 1/31/2024

**SCALE:** 1 inch = 100 feet