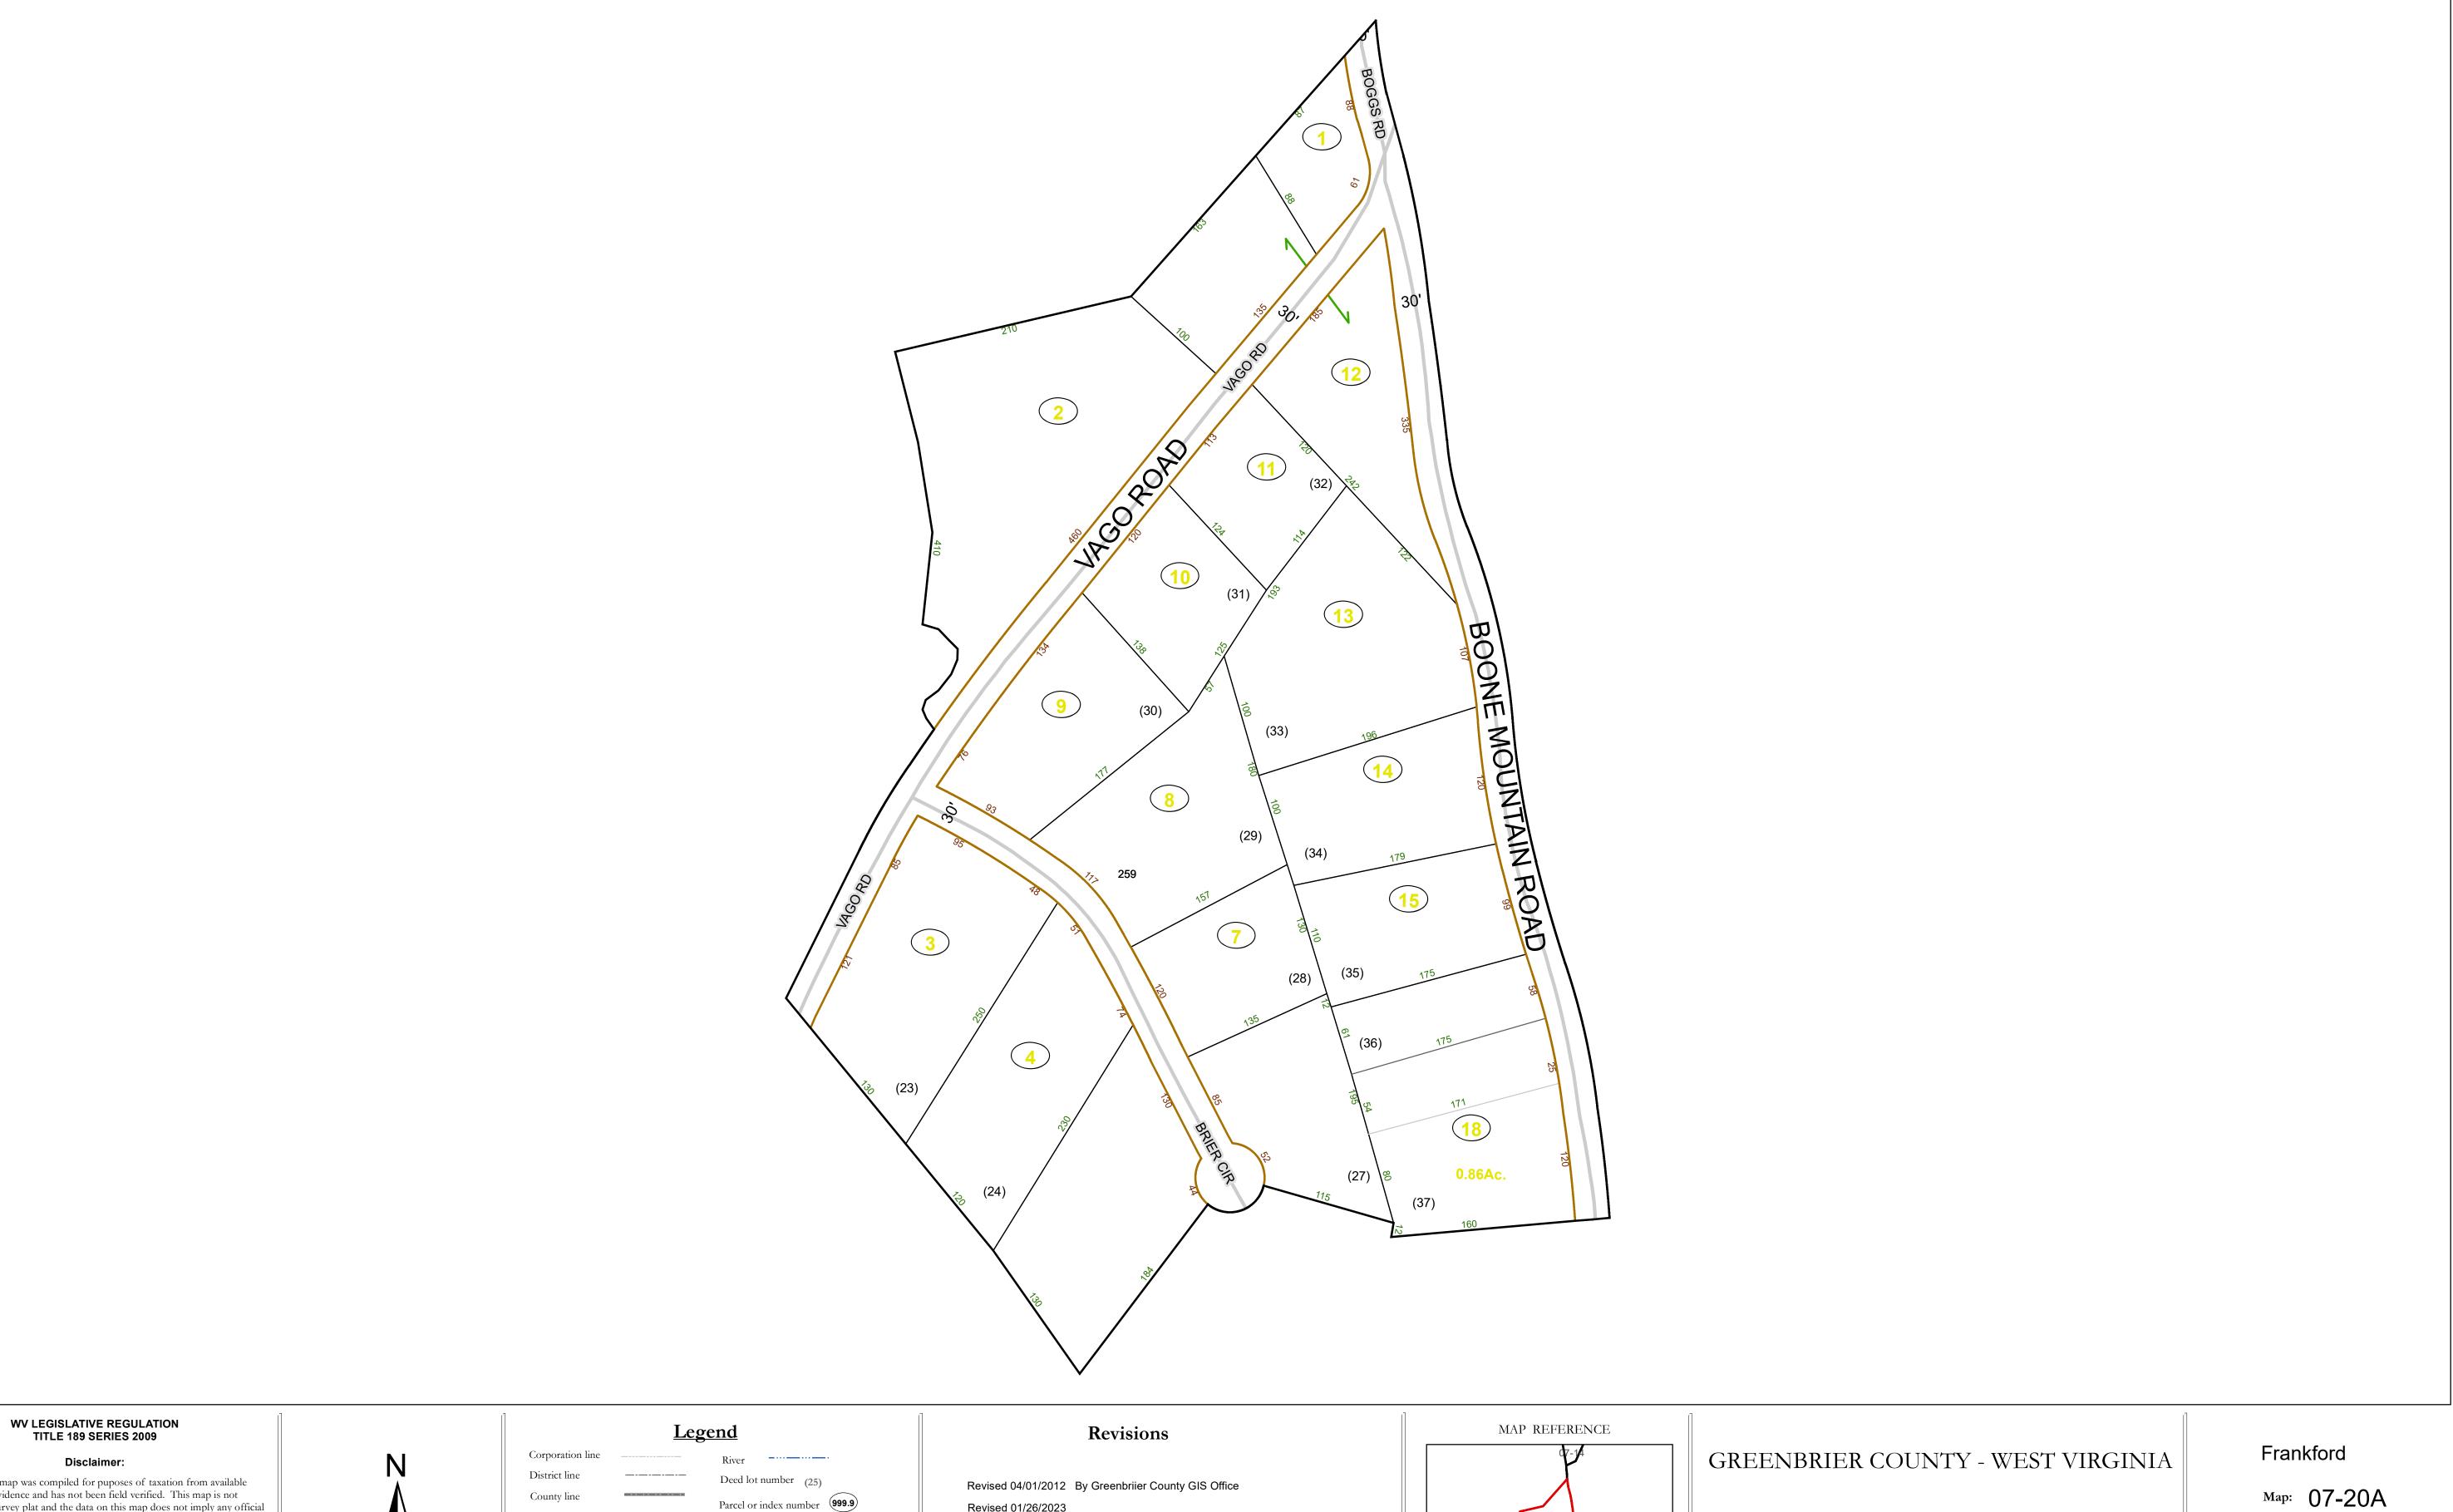

This tax map was compiled for puposes of taxation from available record evidence and has not been field verified. This map is not a valid survey plat and the data on this map does not imply any official status to such data. The State of West Vrginia and county assessor's office assume no liability that might result from the use of this map.

## Restrictions:

All finished tax maps created under the provisions of legislation are the property of the county assessors who created them and the reproduction, copying, distribution, sale, or lease of such tax maps or copies thereof without the written permission of the respective county assessors is prohibited by law.

## Revised 01/26/2023

Office of Assessor

For Tax Purposes Only

Date: 1/31/2024

**SCALE:** 1 inch = 70 feet