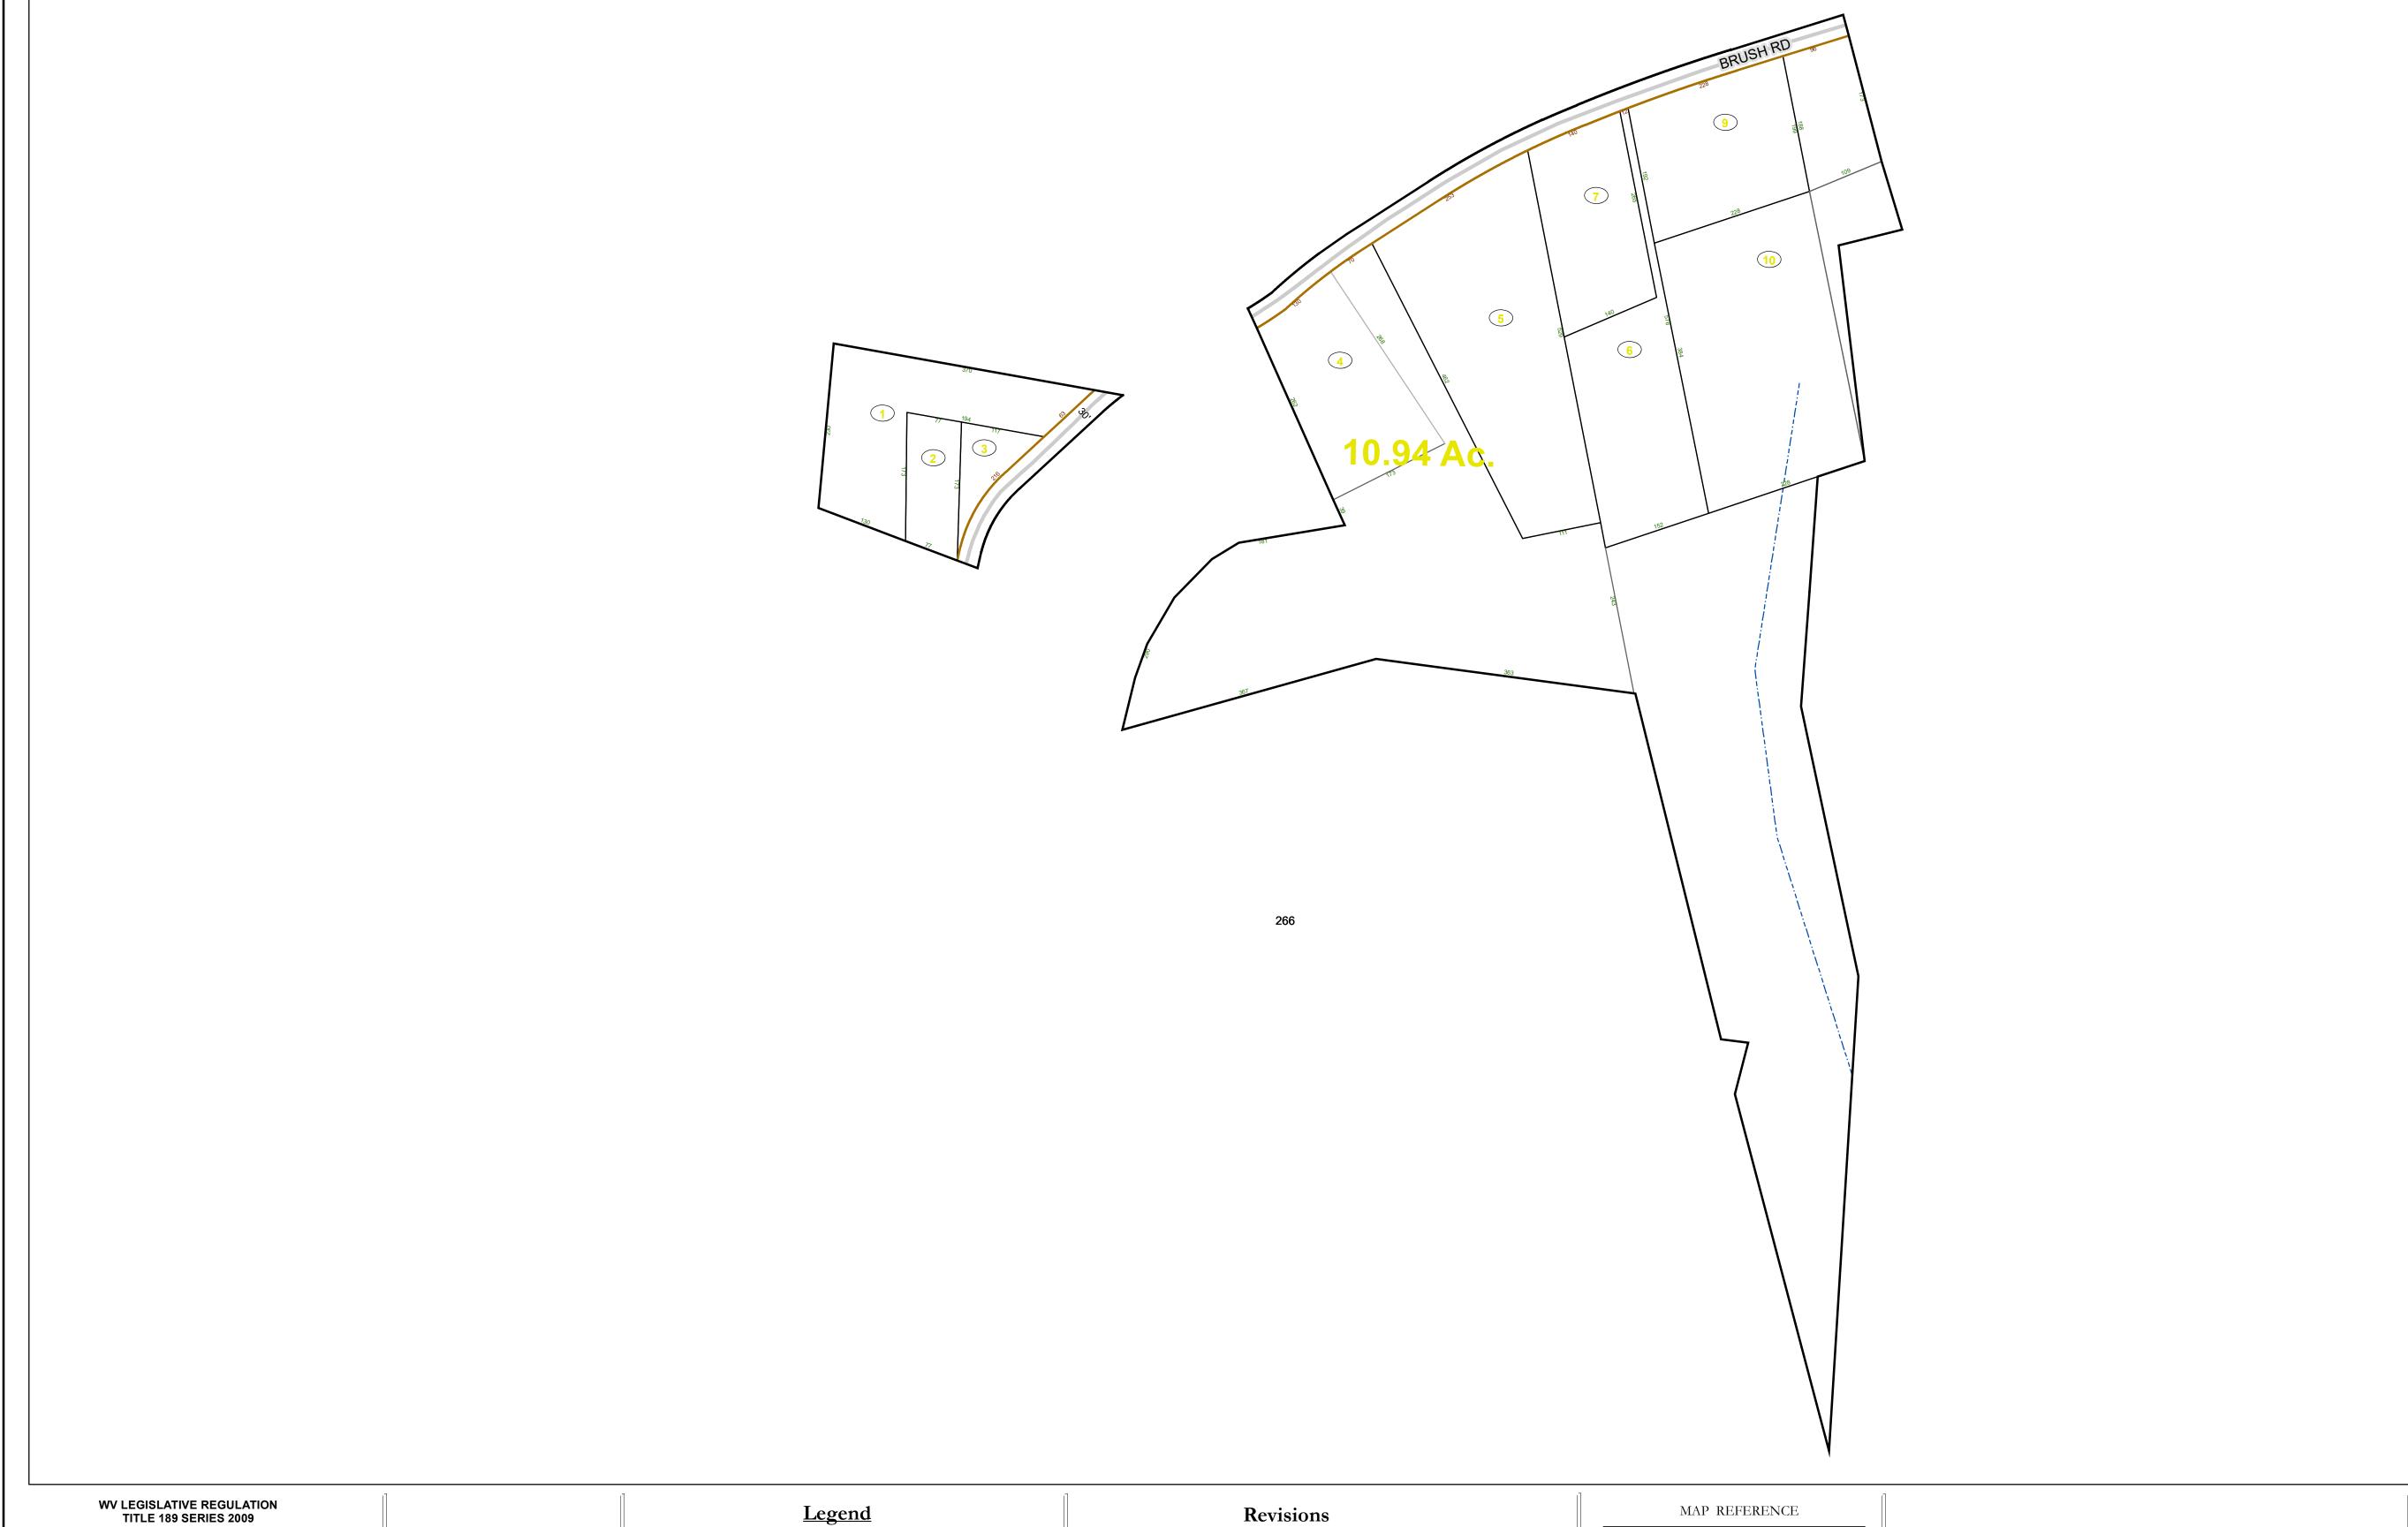

This tax map was compiled for puposes of taxation from available record evidence and has not been field verified. This map is not a valid survey plat and the data on this map does not imply any official status to such data. The State of West Vrginia and county assessor's office assume no liability that might result from the use of this map.

### <u>Legend</u> Corporation line Deed lot number (25) District line County line Parcel or index number 999.9 State line Parcel acreage 5.23 Ac Property Line Right of Way Lot line

Road Centerline

Revised 04/01/2012 By Greenbriier County GIS Office Revised 01/26/2023

# GREENBRIER COUNTY - WEST VIRGINIA

Office of Assessor

For Tax Purposes Only

Frankford

Map: 07-22H

Date: 1/31/2024

**SCALE:** 1 inch = 100 feet