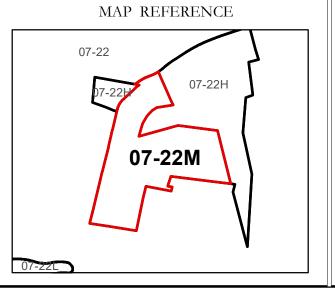

## GREENBRIER COUNTY - WEST VIRGINIA

Office of Assessor

For Tax Purposes Only

Map: 07-22M

Date: 1/31/2024

**SCALE:** 1 inch = 90 feet