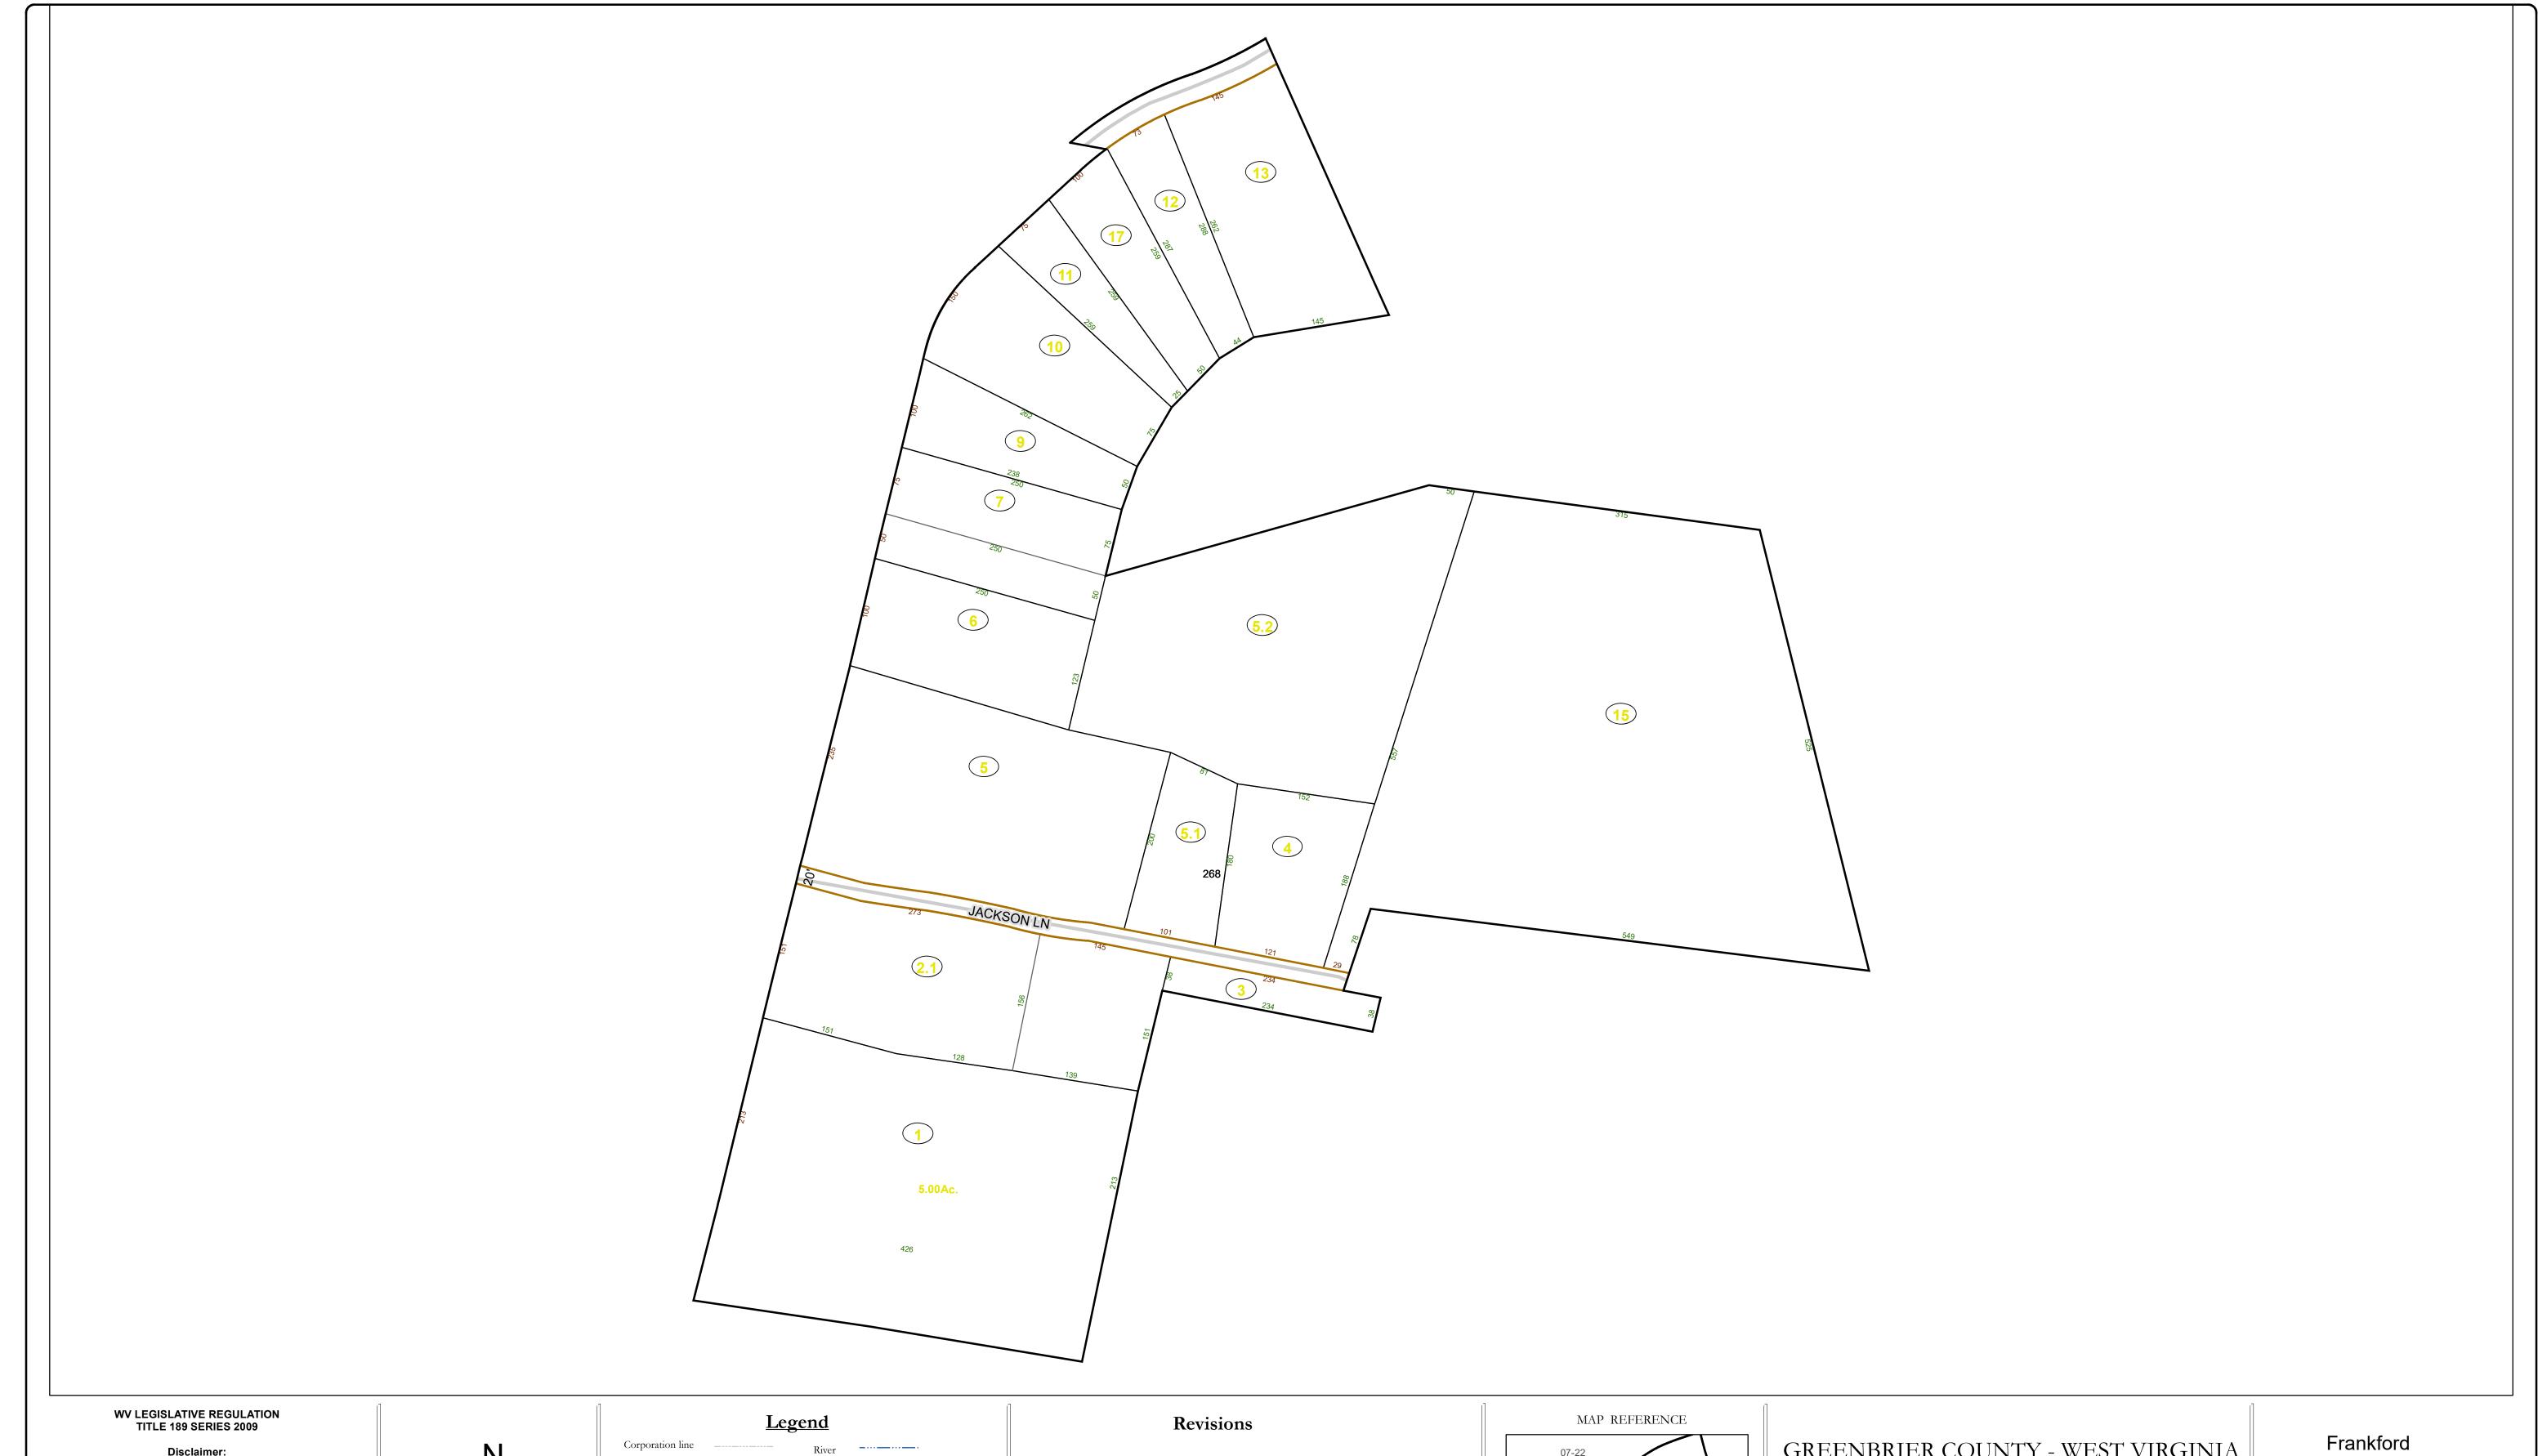

## District line Deed lot number (25) County line Parcel or index number 999.9 State line Parcel acreage 5.23 Ac Property Line Right of Way Lot line Road Centerline

Revised 04/01/2012 By Greenbriier County GIS Office Revised 01/26/2023

## GREENBRIER COUNTY - WEST VIRGINIA

Office of Assessor

For Tax Purposes Only

Map: 07-22M

Date: 1/31/2024

**SCALE:** 1 inch = 90 feet