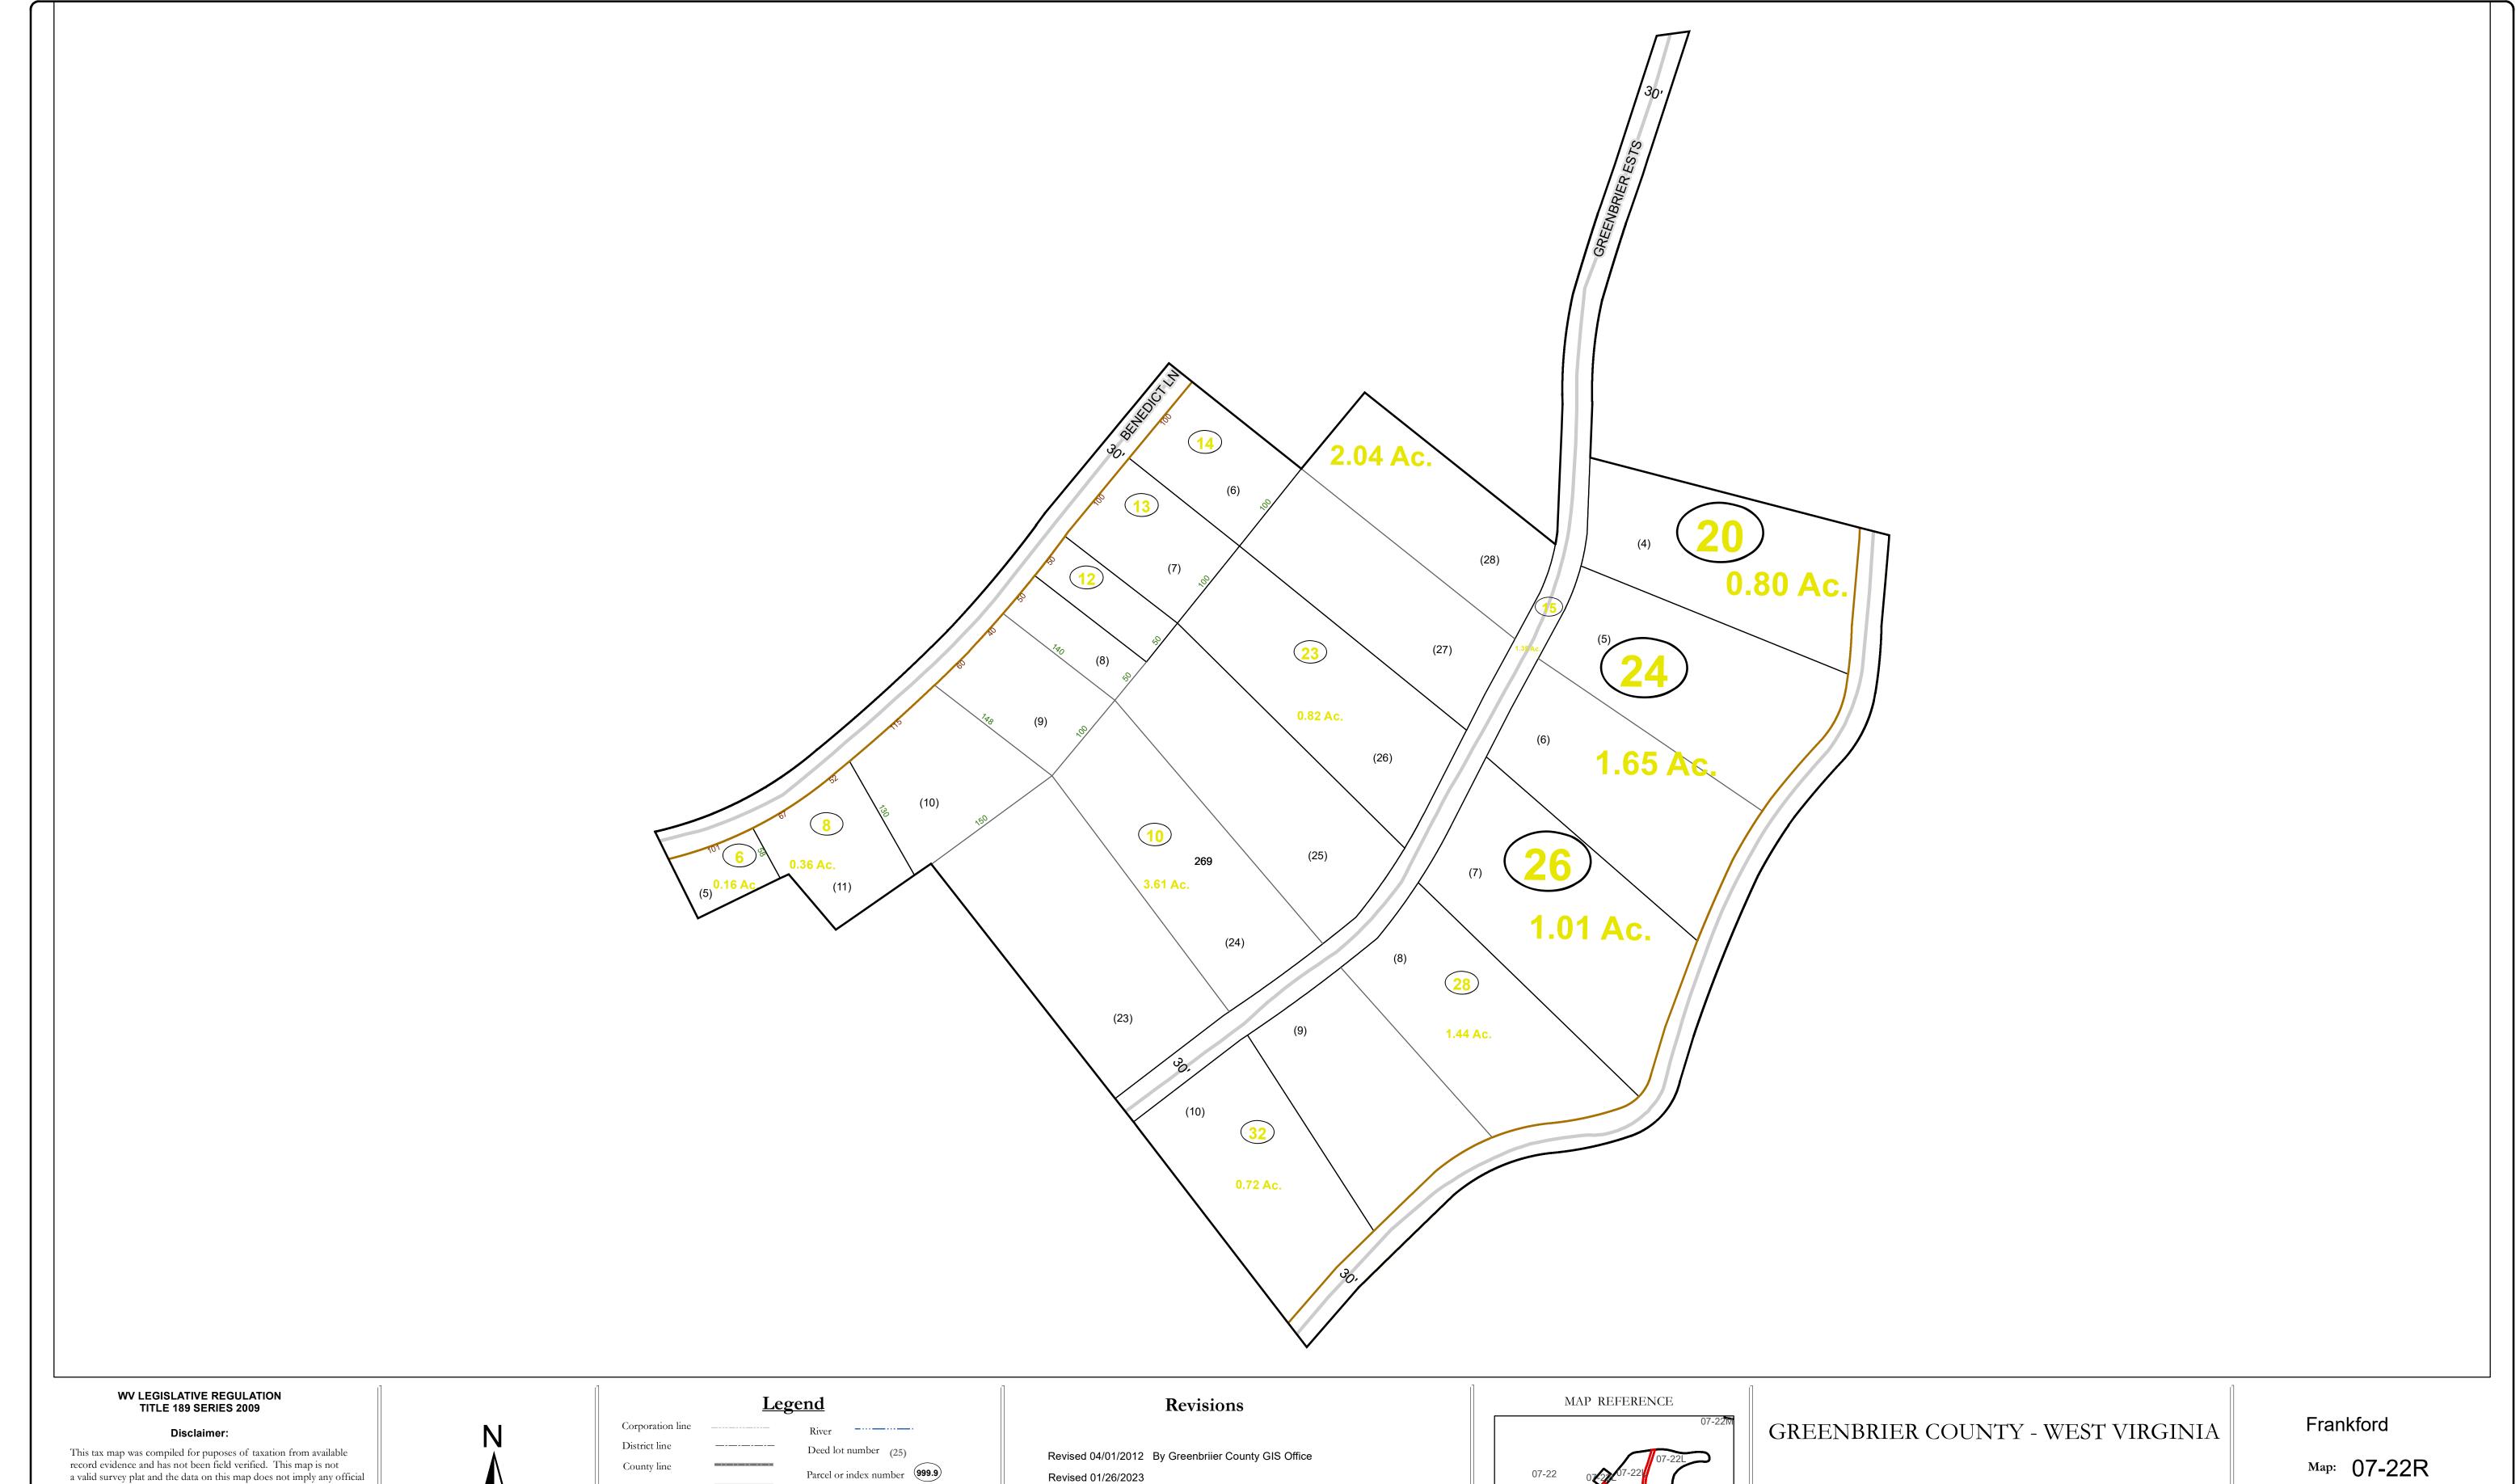

a valid survey plat and the data on this map does not imply any official status to such data. The State of West Vrginia and county assessor's office assume no liability that might result from the use of this map.

## Restrictions:

All finished tax maps created under the provisions of legislation are the property of the county assessors who created them and the reproduction, copying, distribution, sale, or lease of such tax maps or copies thereof without the written permission of the respective county assessors is prohibited by law.

## State line Parcel acreage Property Line Right of Way Lot line

Road Centerline

Office of Assessor

For Tax Purposes Only

Date: 1/31/2024

**SCALE:** 1 inch = 80 feet