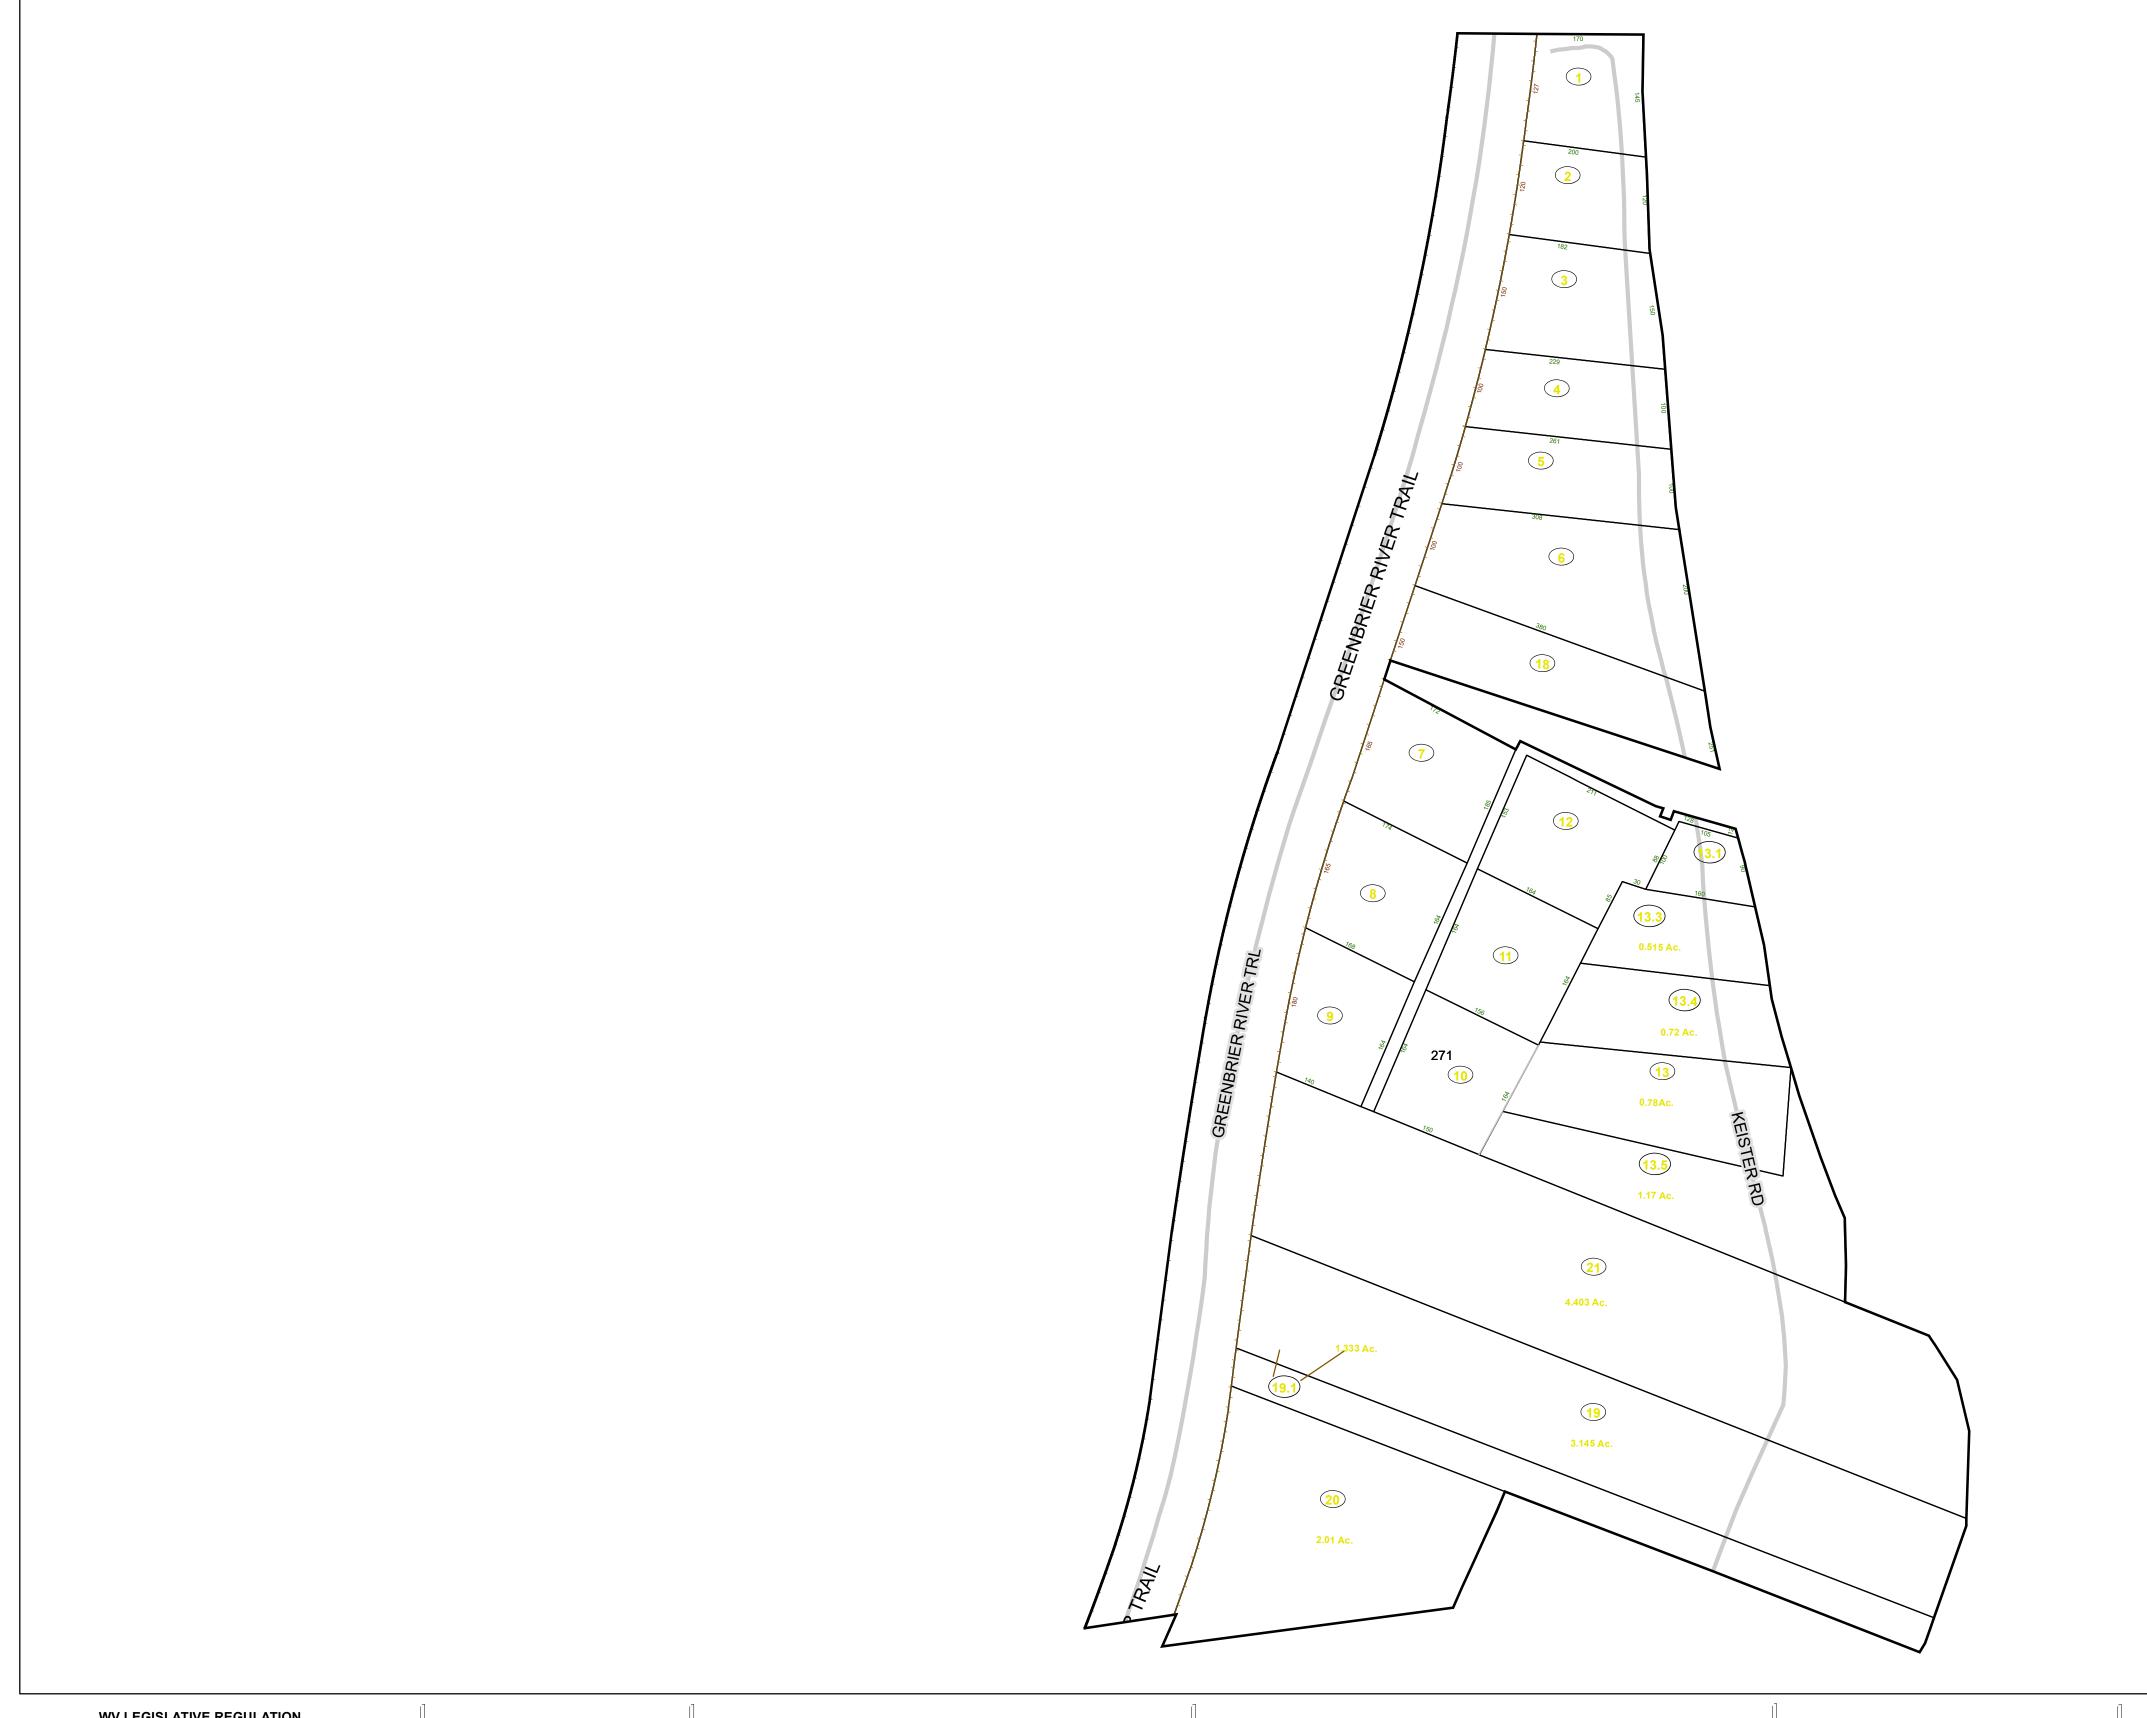

# WV LEGISLATIVE REGULATION TITLE 189 SERIES 2009

This tax map was compiled for puposes of taxation from available record evidence and has not been field verified. This map is not a valid survey plat and the data on this map does not imply any official status to such data. The State of West Vrginia and county assessor's office assume no liability that might result from the use of this map.

#### <u>Legend</u> Corporation line Deed lot number (25) District line County line Parcel or index number 999.9 State line Parcel acreage 5.23 Ac Property Line Right of Way Lot line Road Centerline

## GREENBRIER COUNTY - WEST VIRGINIA

Office of Assessor

For Tax Purposes Only

Frankford

Map: 07-23G

Date: 1/31/2024

**SCALE:** 1 inch = 100 feet