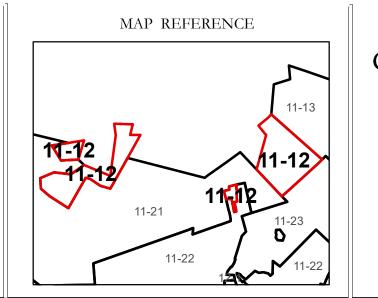

## GREENBRIER COUNTY - WEST VIRGINIA

Office of Assessor

For Tax Purposes Only

Meadow Bluff

Map: 11-12

Date: 1/31/2024

**SCALE:** 1 inch = 500 feet