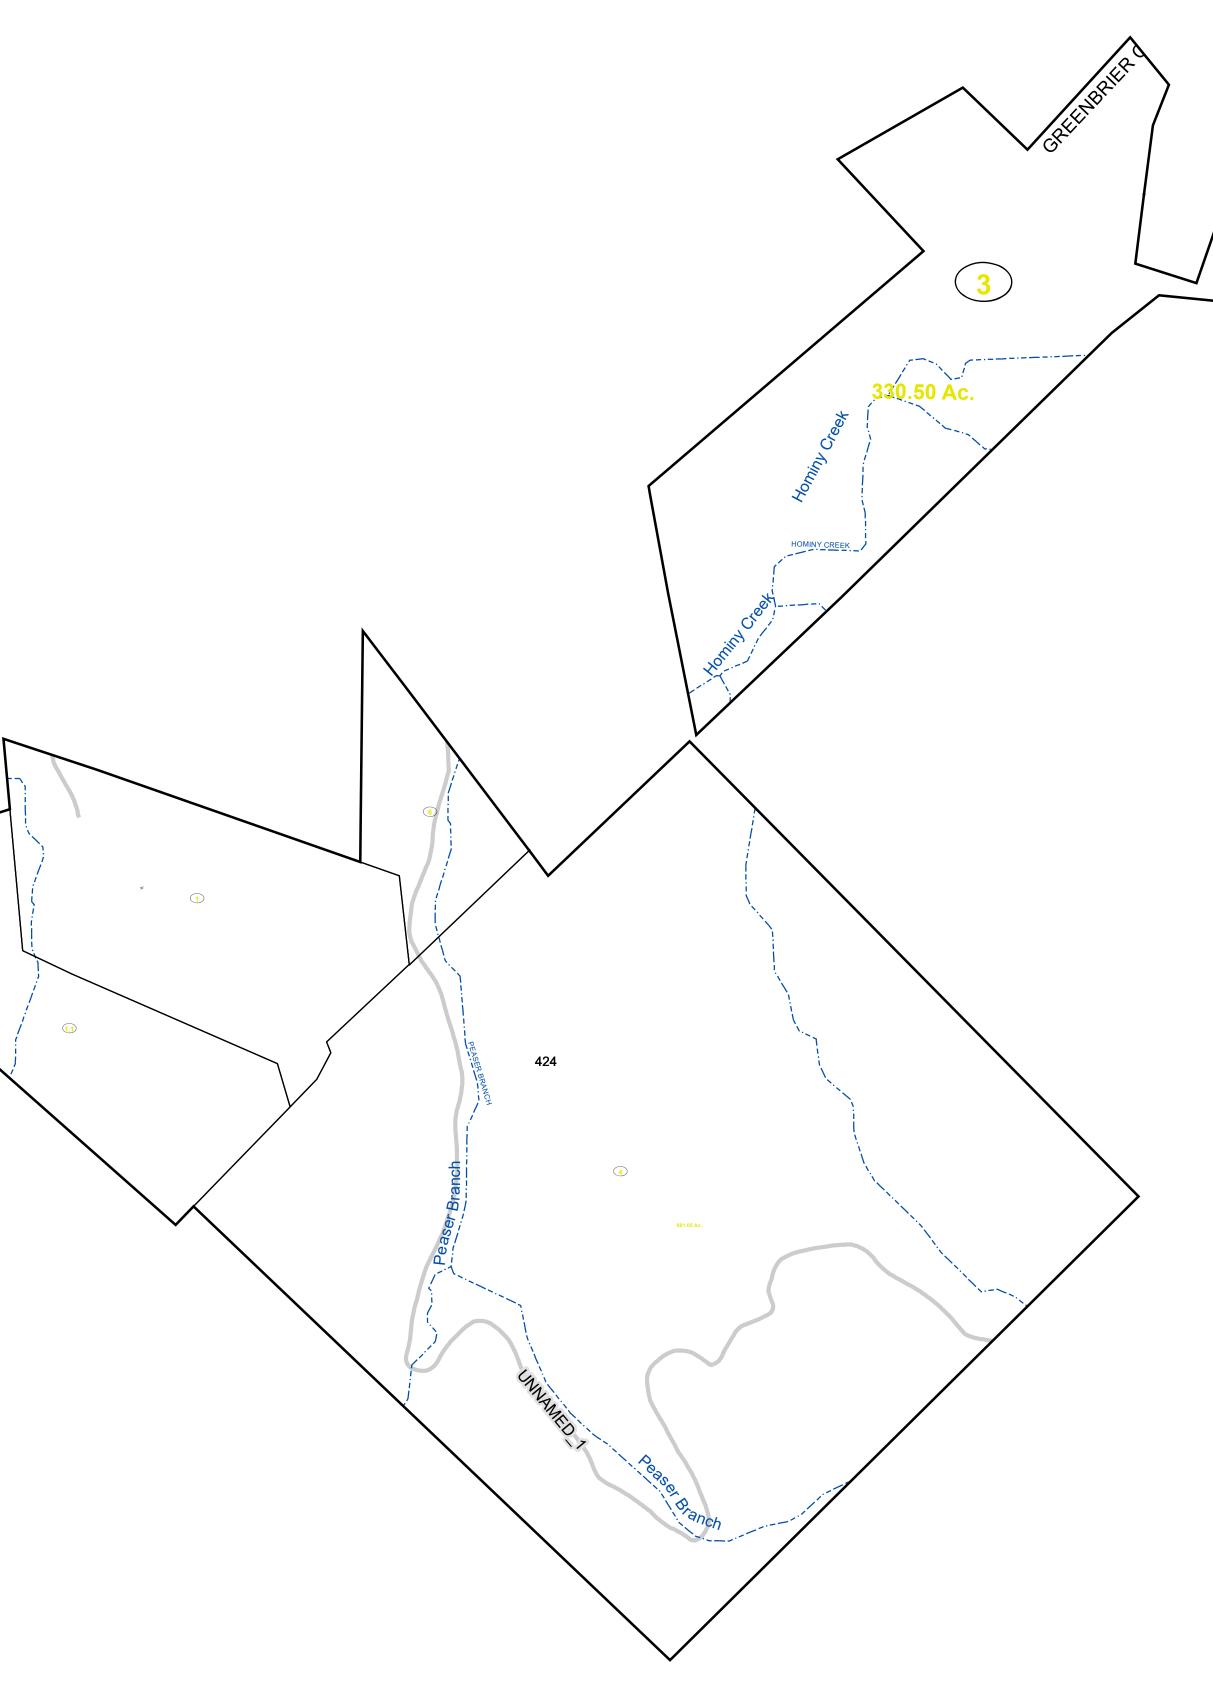

## GREENBRIER COUNTY - WEST VIRGINIA

Office of Assessor

For Tax Purposes Only

Meadow Bluff

Map: 11-13

Date: 1/31/2024

**SCALE:** 1 inch = 900 feet